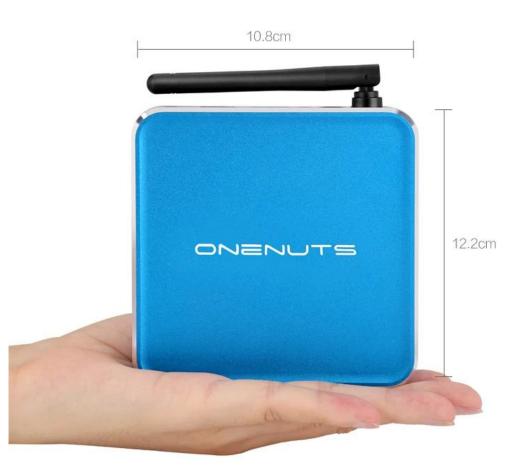

# AWESOME Android 6.0 Marshmallow

Onenuts Nut1 is the first TV Box of Android 6.0 Marshmallow. The Fashion design with young blue Aluminum, tired listless black tones.

Android 6.0