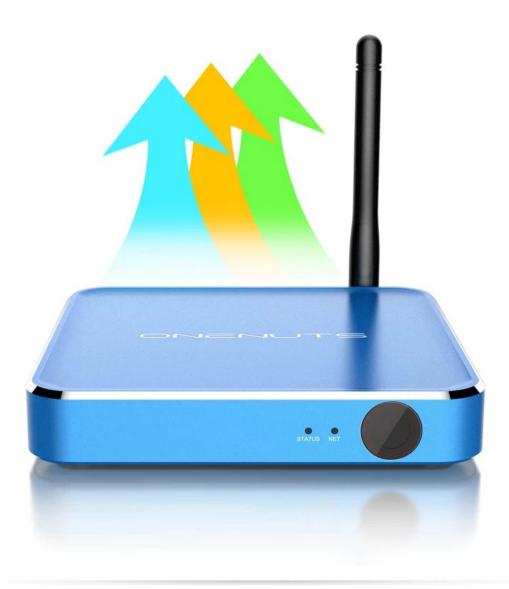

# Strong WIFI Signal- External Antenna of Dual-Band AC WIFI up to 1750 Mbps

150% super wide Coverage, Super strong WiFi signal reception and capability of penetrating walls, long distances and high transmission speed, make it more smooth and stable for any online TV or videos.