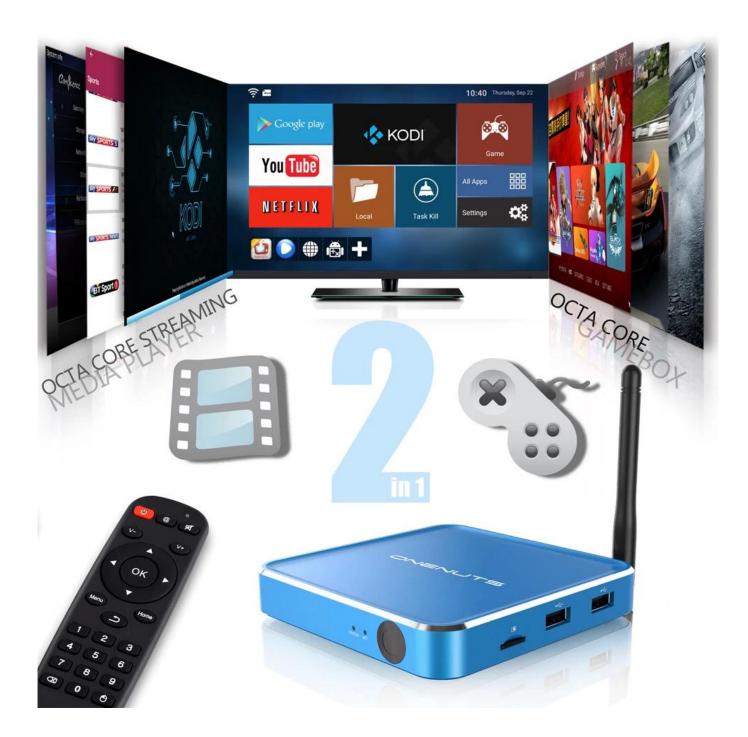

# 2-In-1 Multifunction Game box & Streaming Media Player

# Not only just Streaming Media player but also super Game Box

8 core CPU and 3D acceleration support you from watching TV to play TV. Any excited games, just play it.

Support DLNA, Airplay, Miracast

Multi-screen interaction, share wonderful content