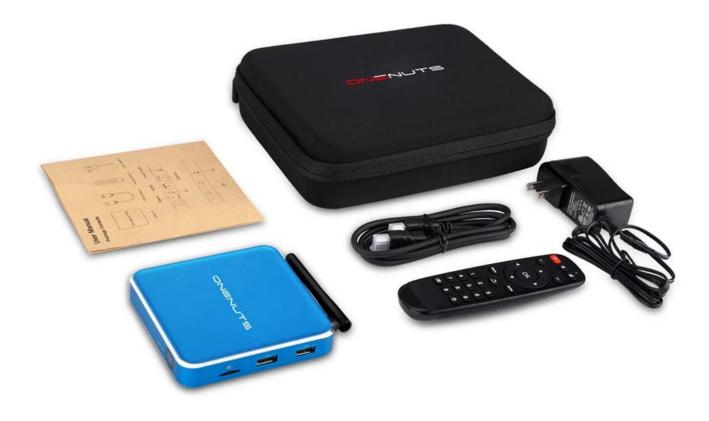

|  |
|------------------|-----------------------------------------------------------------|--|
| CPU              | Amlogic S912 octa-core ARM Cortex A53 processor @ up to 2.0GHz  |  |
| GPU              | ARM Mail-T820MP3 GPU up to 750MHz(DVFS)                         |  |
| ROM              | 2GB DDR3                                                        |  |
| internal Storage | 16GB eMMC flash and SD slot up to 32GB                          |  |
| Video Docoder    | VP9-10/H.265 up to 4Kx2K@60fps                                  |  |
| HDMI             | HDMI 2.0a up to 4K @ 60Hz with CEC and HDR support, and AV port |  |



# OTA Update

Support background auto upgrade and offer you the newest experience.





# What is in the box?



# Portable & Environmental EVA Bag



# <image>

Welcome to our exclusive Android TV Box Factory Direct Sale, where you can discover a wide range of cutting-edge devices at wholesale prices. In this detailed product explanation, we'll delve into the features, benefits, and advantages of our Android TV boxes.

## **Unmatched Quality and Performance**

Our Android TV boxes are crafted with precision and attention to detail, ensuring unmatched quality and performance. Equipped with powerful processors, ample RAM, and advanced graphics capabilities, these devices deliver smooth and lag-free streaming, gaming, and multitasking experiences.

## **4K Ultra HD Resolution Support**

Experience breathtaking visuals with 4K Ultra HD resolution support. Whether you're streaming your favorite movies,