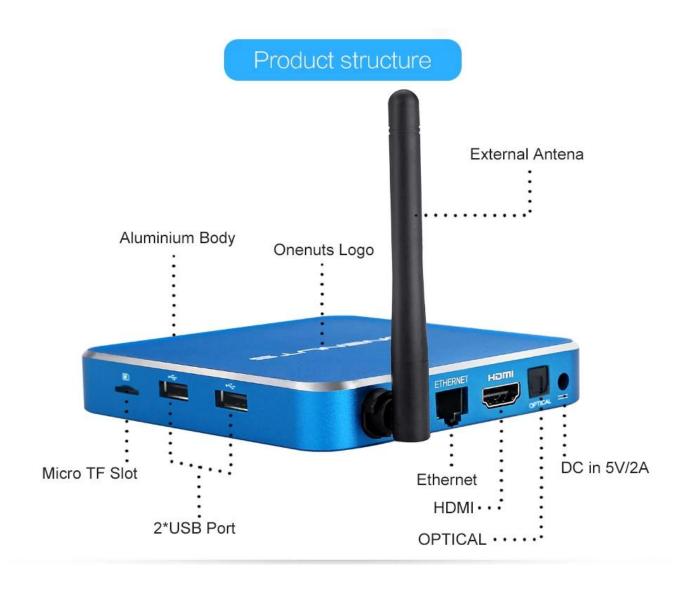

# Android TV Box Factory Direct Sale, Wholesale Best Android TV Box

| Specifications    |                                                                                                            |
|-------------------|------------------------------------------------------------------------------------------------------------|
| Model No.         | ONENUTS Nut 1 Android TV Box Factory                                                                       |
| CPU               | Amlogic S912 64-Bit octa-core ARM Cortex A53 processor @ up to 2.0GHz                                      |
| GPU               | ARM Mali-T820MP3 GPU up to 750MHz (DVFS)                                                                   |
| ROM               | 2GB DDR3                                                                                                   |
| Internal Storage  | 16GB eMMC flash and SD slot up to 32GB                                                                     |
| Resolution        | 4K x 2K up to 60fps                                                                                        |
| OS                | Android 6.0.1                                                                                              |
| Application       | Google Play, Aptoide, Kodi 16.1, YouTube, Netflix, Game app (KO GameBox) BangTV, Mobdro, Show Box etc.     |
| DRM               | Widevine (Verimatrix/Playready optional)                                                                   |
| Output & Input    |                                                                                                            |
| USB host          | 2 High speed USB 2.0 (1 OTG and 1 HOST), support USB Flash Drive and USB HDD                               |
| Card reader       | SD/SDHC/MMC cards                                                                                          |
| HDMI              | HDMI 2.0a up to 4K $@$ 60Hz with CEC and HDR support, and AV port max resolution                           |
| LAN               | Standard RJ-45 Ethernet                                                                                    |
| Wireless          | dual band WiFi 802.11 b/g/n/ac 2.4 and 5.0 GHz                                                             |
| Bluetooth         | Bluetooth 4.0                                                                                              |
| AV                | Support Stereo Audio and CVBS 480i/576i SD Video                                                           |
| S/PDIF            | Support Optical Output                                                                                     |
| Video&Audio CODEC |                                                                                                            |
| Video Docoder     | VP9-10/H.265 up to 4Kx2K@60fps, H.264 HEVC WMV/MPEG TS/MPEG-1/2/4 VC-1/AVS/RealVideo up to 1080p@60fps     |
| Video Format      | 3GP/AVI/FLV/MKV/MOV/MP4/RMVB/ts/WEBM/WMV/MPG/MPEG/DAT/ISO/RM                                               |
| Audio Decoder     | AC-3/DTS/FLAC/HE-AAC/MPEG/VORBIS/WMAV2/MP3/AAC/WMA/RM/FLAC/OGG programmable with 7.1/5.1 down-mixing       |
| Others            |                                                                                                            |
| Power Supply      | DC 5V/2A                                                                                                   |
| Accessory         | Remote control, User manual, Power supply, HDMI cable                                                      |
| Option            | Support mouse and keyboard via USB or BT; Support 2.4GHz wireless mouse and keyboard via 2.4GHz USB dongle |
|                   |                                                                                                            |

| Model No.        | ONENUTS Nut 1                                                   |  |
|------------------|-----------------------------------------------------------------|--|
| CPU              | Amlogic S912 octa-core ARM Cortex A53 processor @ up to 2.0GHz  |  |
| GPU              | ARM Mail-T820MP3 GPU up to 750MHz(DVFS)                         |  |
| ROM              | 2GB DDR3                                                        |  |
| internal Storage | 16GB eMMC flash and SD slot up to 32GB                          |  |
| Video Docoder    | VP9-10/H.265 up to 4Kx2K@60fps                                  |  |
| HDMI             | HDMI 2.0a up to 4K @ 60Hz with CEC and HDR support, and AV port |  |