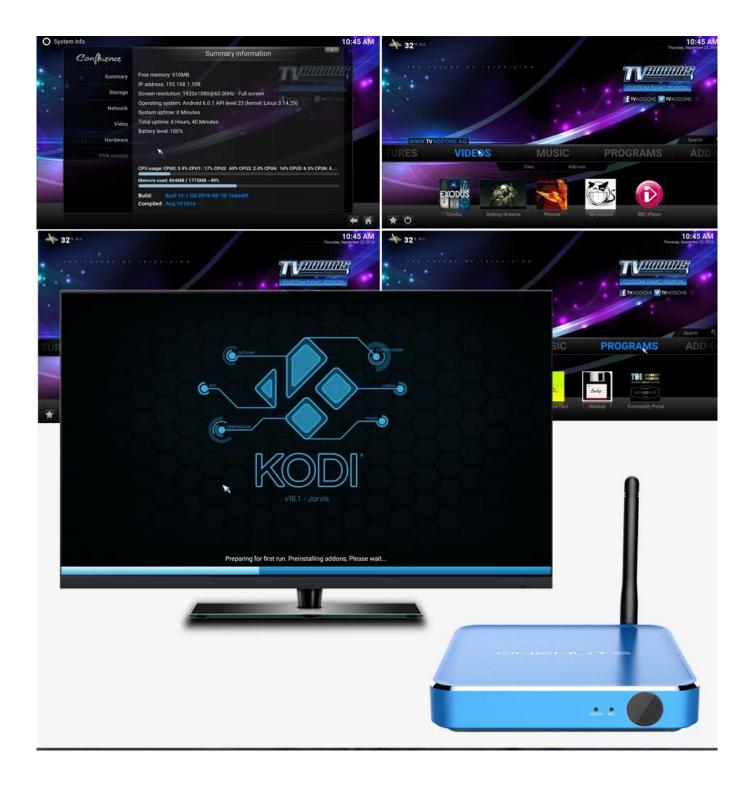

## Pre-installed Kodi(XBMC)

Preconfigured with the latest KODI 16.1, it allows you to download numerous add-ons, like Youtube, Netflix, Facebook, Twitter, Skype, and you also can play thousands of android games in a large screen smoothly. Install your favorite apps and enjoy advanced technology.

Pre-installed customized and optimized Kodi, with hardware decoding up to 4K2K Ultra HD support

Get an endless library of movies, TV shows, live sports, premium & international channels, news, music, games and more, all in HD. Colorful Entertainment is just an easy click away!