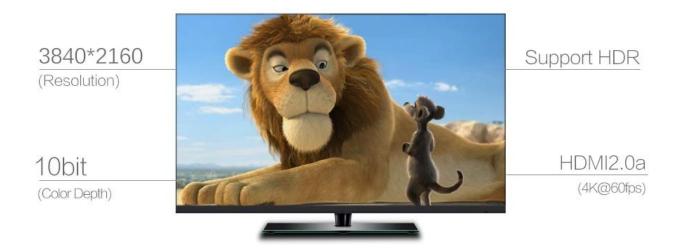

Fully support Premium 4K UHD contents and offer strikingly realistic image with a wider color spectrum and 10-bit color, up to 1.06 billon colors, instead of the 16 million offered by old 8-bit color technologies.

# Super HD 4K 2K

4K HD Video output, HRCT reach 3840x2160 pixel. 4 times of 1080P videos. Bring you immersive audio and visual experience

4K 3840×2160

1080P 1920 × 1080

720P