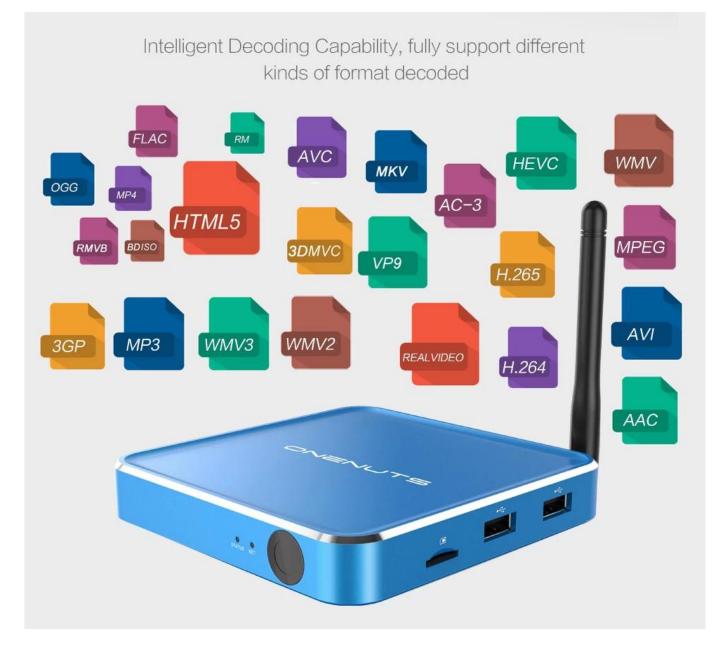

Pre-installed customized and optimized Kodi, with hardware decoding up to 4K2K Ultra HD support

Get an endless library of movies, TV shows, live sports, premium & international channels, news, music, games and more, all in HD. Colorful Entertainment is just an easy click away!