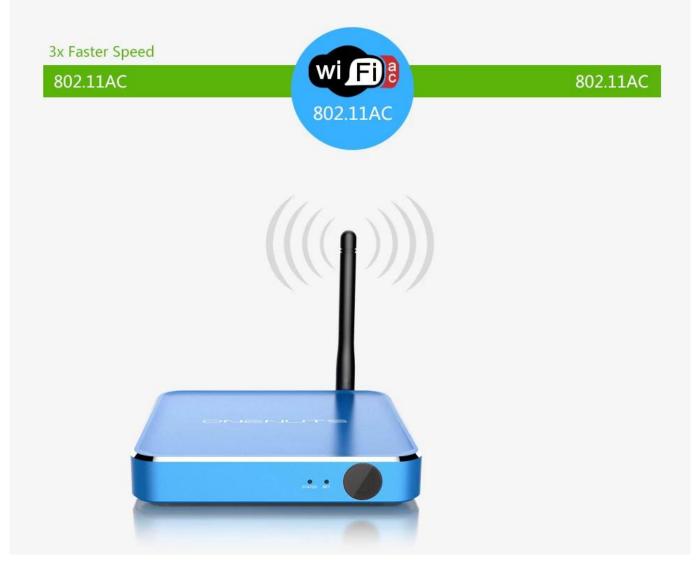

# Strong WIFI Signal- External Antenna of Dual-Band AC WIFI up to 1750 Mbps

150% super wide Coverage, Super strong WiFi signal reception and capability of penetrating walls, long distances and high transmission speed, make it more smooth and stable for any online TV or videos.