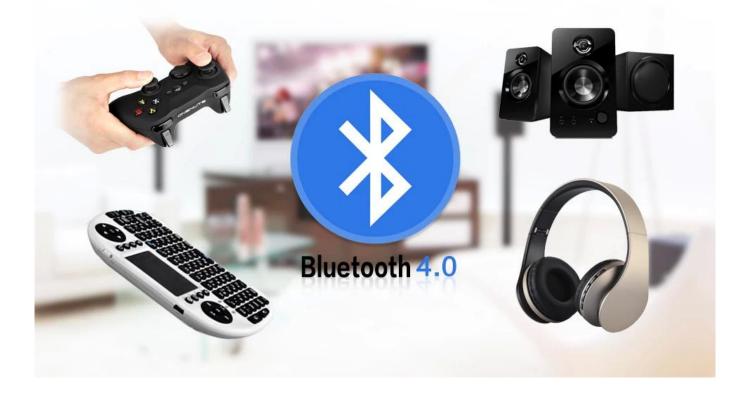

# Bluetooth4.0, Supports a variety of external Bluetooth devices

With Bluetooth Gamepad, play excited games on the big screen TV. With Bluetooth Speaker, build your fantastic home theater. With Bluetooth headphone, enjoy your happy private world.