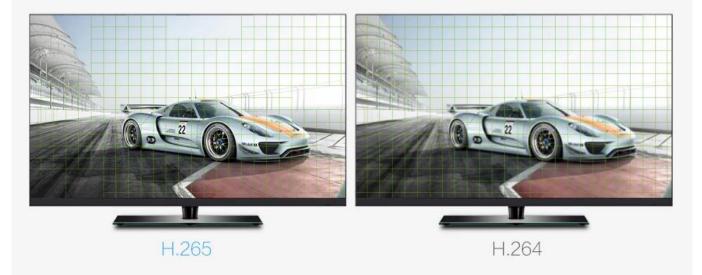

# H.265 hardware decoding, saving 50% bandwidth

H.265/HEVC is a successor to H.264/AVC. Compare to H.264, H.265 data compression ratio is double at the same level of video quality. It can alternatively be used to provide substantially improved video quality at the same bit rate.