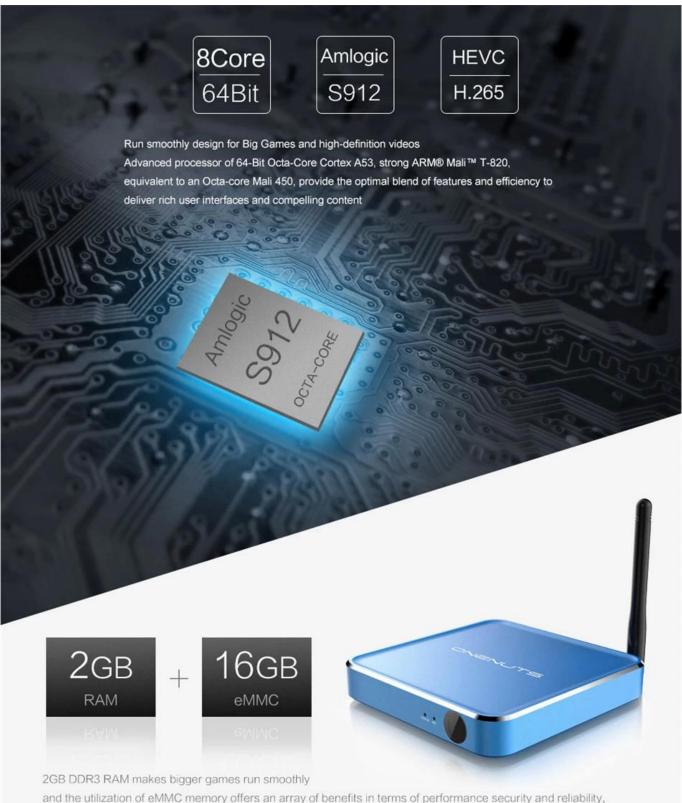

# Android TV Box Wholesales, Best TV Box, Xiaomi 4K Mi Box, MI Box supplier China

**Specifications** 

Model No. ONENUTS Nut 1

CPU Amlogic S912 64-Bit octa-core ARM Cortex A53 processor @ up to 2.0GHz

GPU ARM Mali-T820MP3 GPU up to 750MHz (DVFS)

RAM 2GB DDR3

Internal Storage 16GB eMMC flash and SD slot up to 32GB

Resolution 4K x 2K up to 60fps

OS Android 6.0.1

Application Google Play, Aptoide, Kodi 16.1, YouTube, Netflix, Game app (KO GameBox) BangTV,

and the utilization of eMMC memory offers an array of benefits in terms of performance security and reliability, resulting in a richer end-user experience