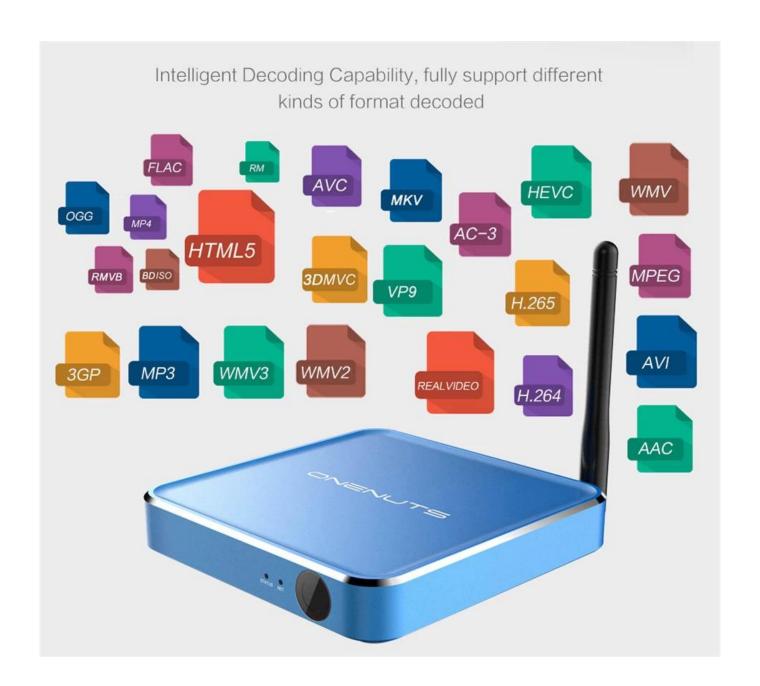

Mobdro, Show Box etc.

DRM Widevine (Verimatrix/Playready optional)

Video&Audio CODEC

Video Docoder VP9-10/H.265 up to 4Kx2K@60fps, H.264 HEVC WMV/MPEG TS/MPEG-1/2/4

VC-1/AVS/RealVideo up to 1080p@60fps

Video Format 3GP/AVI/FLV/MKV/MOV/MP4/RMVB/ts/WEBM/WMV/MPG/MPEG/DAT/ISO/RM

Audio Decoder

AC-3/DTS/FLAC/HE-AAC/MPEG/VORBIS/WMAV2/MP3/AAC/WMA/RM/FLAC/OGG

programmable with 7.1/5.1 down-mixing

**Output & Input** 

USB host 2 High speed USB 2.0 (1 OTG and 1 HOST), support USB Flash Drive and USB HDD