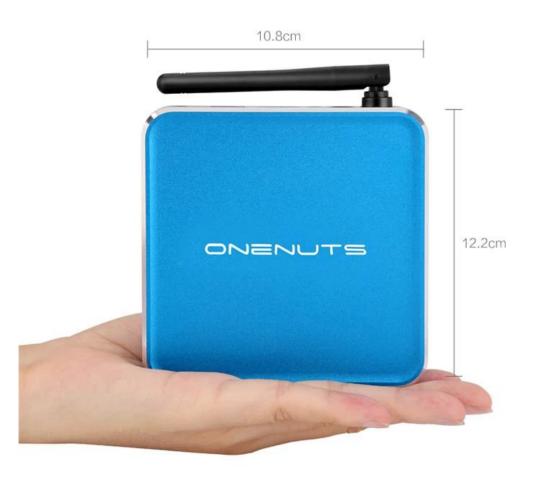

# Android TV Box Wholesales, Best TV Box, Xiaomi 4K Mi Box, MI Box supplier China

**Specifications** 

Model No. ONENUTS Nut 1

CPU Amlogic S912 64-Bit octa-core ARM Cortex A53 processor @ up to 2.0GHz

GPU ARM Mali-T820MP3 GPU up to 750MHz (DVFS)