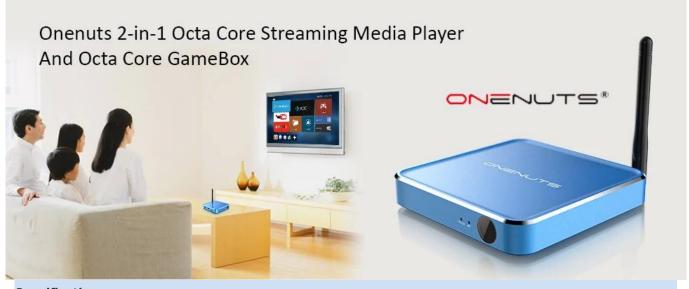

2-In-1 Multifunction Game box & Streaming Media Player

#### What's in the box?

- 1 \* Onenuts Nut1 Android TV Box
- 1 \* Remote control
- 1 \* User Manual
- 1 \* HDMI Cable
- 1 \* User Manual
- 1 \* Portable Shockproof Carrying Case Bag
- 1. Wholesale Android TV Box; Wholesale Smart TV Box; Wholesales Android Mini PC Onenuts Nut 1 player is one of most popular streaming Media Players in the market, be in great demand in USA, Canada, and Europe.
- 2. Press & Play plug into TV, connect to internet, and Play HD streaming in seconds with an easy-to-use interface
- 3. Support 1,000,000+ Android APP: with the Google market And Aptoide, get an endless library of movies, TV shows, live sports, premium & international channels, news, music, games and more, all in HD
- 4. 2-in-1Hybird function: Streaming player and Game box. Android6.0 TV Box Preloaded KODI, YouTube, Netflix, KO Game and many more.
- 5. High hardware configuration: Advanced processor of 64-Bit Octa Core Cortex A53 processor, super memory of 2G DDR3 and 16G eMMC, high speed of dual-band ac WIFI and support high resolution 4K\*2K.
- 6. Eva Bag Free: Environmentally friendly materials. Just take out of android tv box, can reuse to put any small accessories here.