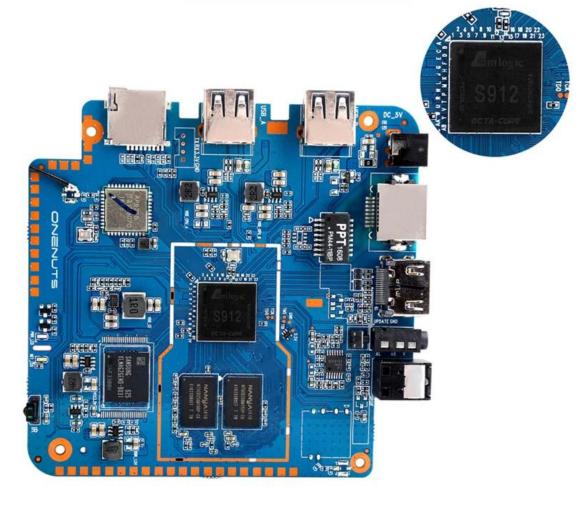

|
|------------------|-----------------------------------------------------------------|
| CPU              | Amlogic S912 octa-core ARM Cortex A53 processor @ up to 2.0GHz  |
| GPU              | ARM Mail-T820MP3 GPU up to 750MHz(DVFS)                         |
| ROM              | 2GB DDR3                                                        |
| Internal Storage | 16GB eMMC flash and SD slot up to 32GB                          |
| Video Docoder    | VP9-10/H.265 up to 4Kx2K@60fps                                  |
| HDMI             | HDMI 2.0a up to 4K @ 60Hz with CEC and HDR support, and AV port |



# OTA Update

Support background auto upgrade and offer you the newest experience.





# What is in the box?



# Portable & Environmental EVA Bag







# Motherboard Show