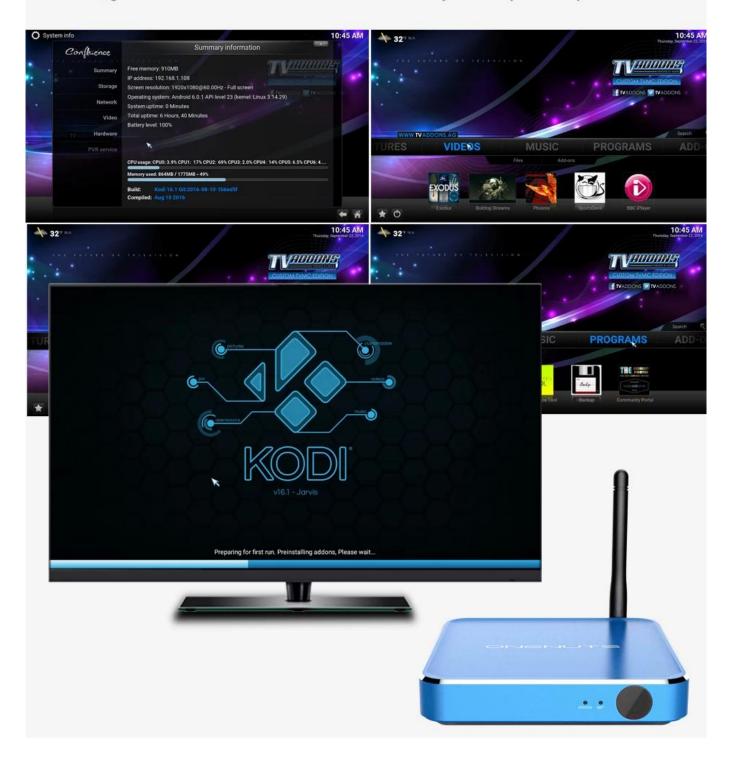

#### Pre-installed Kodi(XBMC)

Preconfigured with the latest KODI 16.1, it allows you to download numerous add-ons, like Youtube, Netflix, Facebook, Twitter, Skype, and you also can play thousands of android games in a large screen smoothly. Install your favorite apps and enjoy advanced technology.

# Pre-installed customized and optimized Kodi, with hardware decoding up to 4K2K Ultra HD support

Get an endless library of movies, TV shows, live sports, premium & international channels, news, music, games and more, all in HD. Colorful Entertainment is just an easy click away!