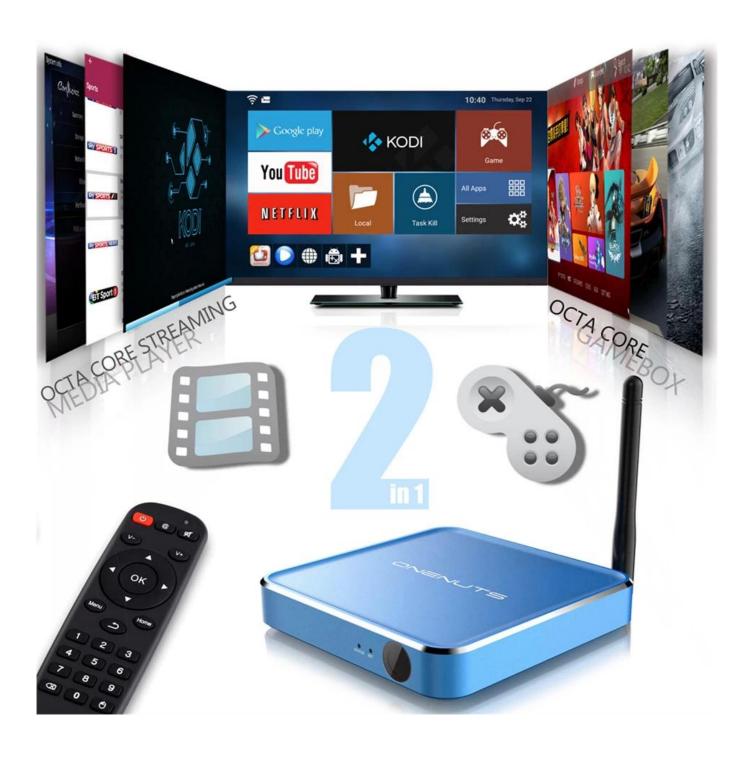

2-In-1 Multifunction Game box & Streaming Media Player

# Pre-installed customized and optimized Kodi, with hardware decoding up to 4K2K Ultra HD support

Get an endless library of movies, TV shows, live sports, premium & international channels, news, music, games and more, all in HD. Colorful Entertainment is just an easy click away!

## Not only just Streaming Media player but also super Game Box

8 core CPU and 3D acceleration support you from watching TV to play TV.

Any excited games, just play it.

## Support more than 1,000,000 Android Apps.

Build in Google Play and Aptoide to download any of your favorite apps.

And already preload KODI, YouTube, Netflix, Skype etc.

A great box with fantastic compatibilities to meet the most demanding entertainment expectations!