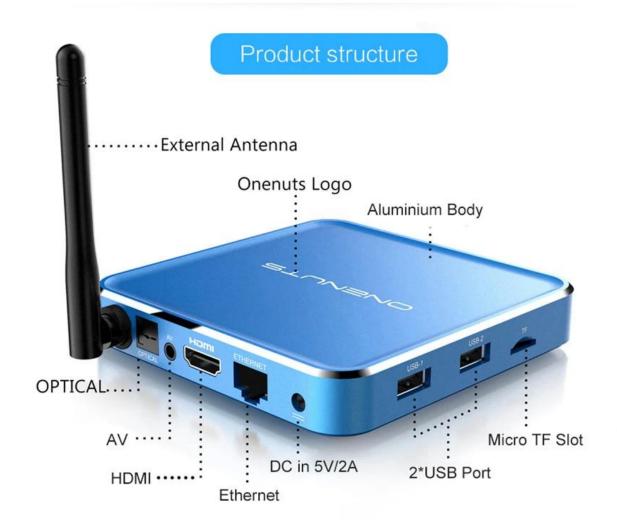

Card reader SD/SDHC/MMC cards

HDMI 2.0a up to 4K @ 60Hz with CEC and HDR support, and AV port max resolution

LAN Standard RJ-45 Ethernet

Wireless dual band WiFi 802.11 b/g/n/ac 2.4 and 5.0 GHz

Bluetooth Bluetooth 4.0

AV Support Stereo Audio and CVBS 480i/576i SD Video

S/PDIF Support Optical Output

**Others** 

Power Supply DC 5V/2A

Accessory Remote control, User manual, Power supply, HDMI cable