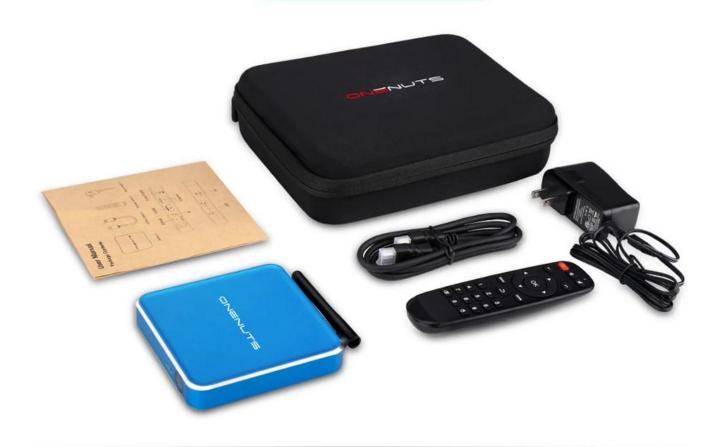

#### What's in the box?

- 1 \* Onenuts Nut1 Android TV Box
- 1 \* Remote control
- 1 \* User Manual
- 1 \* HDMI Cable
- 1 \* User Manual
- 1 \* Portable Shockproof Carrying Case Bag
- 1. Wholesale Android TV Box; Wholesale Smart TV Box; Wholesales Android Mini PC Onenuts Nut 1 player is one of most popular streaming Media Players in the market, be in great demand in USA, Canada, and Europe.
- 2. Press & Play plug into TV, connect to internet, and Play HD streaming in seconds with an easy-to-use interface
- 3. Support 1,000,000+ Android APP: with the Google market And Aptoide, get an endless library of movies, TV shows, live sports, premium & international channels, news, music, games and more, all in HD
- 4. 2-in-1Hybird function: Streaming player and Game box. Android6.0 TV Box Preloaded KODI, YouTube, Netflix, KO Game and many more.
- 5. High hardware configuration: Advanced processor of 64-Bit Octa Core Cortex A53 processor, super memory of 2G DDR3 and 16G eMMC, high speed of dual-band ac WIFI and support high resolution 4K\*2K.
- 6. Eva Bag Free: Environmentally friendly materials. Just take out of android tv box, can reuse to put any small accessories here.

# What is in the box?