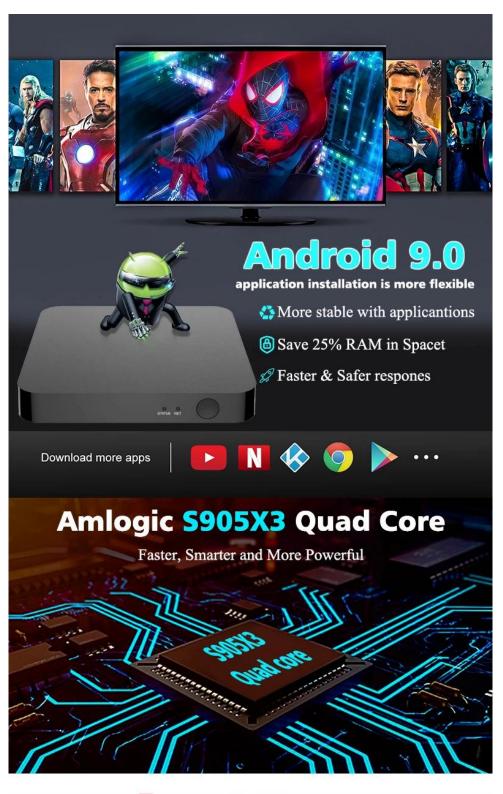

#### **Android Smart TV Box Company Android IPTV Box in China**

**Specifications** 

Model No. Android Smart TV Box

CPU Amlogic S905X3 Quad-Core ARM Cortex-A55 up to 2.0GHz

GPU ARM Mali-G31 SDRAM 4GB DDR4 eMMC 32GB eMMC Flash

Android OS Android 9.0/ATV Blutooth Bluebooth 5.0

DRM Widevine (Verimatrix/ Playready optional)

**Video & Audio CODEC** 

Video& Audio VP9/H.265/AVS2 up to 4Kx2K@60fps,H.264 4K @30fps, AVS+/VC-1/MPEG1-4 1080P @60fps