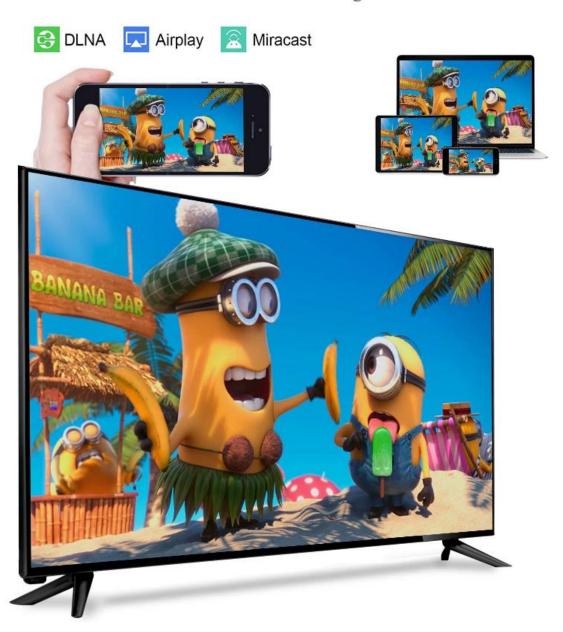

#### Support multi-screen share

Support DLNA, Miracast, Airplay. You can play games and watch movies on the big screen