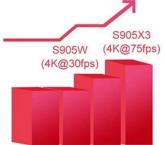

#### **Android Smart TV Box Company Android IPTV Box in China**

**Specifications** 

Model No. Android Smart TV Box

CPU Amlogic S905X3 Quad-Core ARM Cortex-A55 up to 2.0GHz

GPU ARM Mali-G31 SDRAM 4GB DDR4 eMMC 32GB eMMC Flash