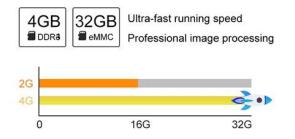

#### **Android Smart TV Box Company Android IPTV Box in China**

**Specifications** 

Model No. Android Smart TV Box

CPU Amlogic S905X3 Quad-Core ARM Cortex-A55 up to 2.0GHz

GPU ARM Mali-G31 SDRAM 4GB DDR4 eMMC 32GB eMMC Flash