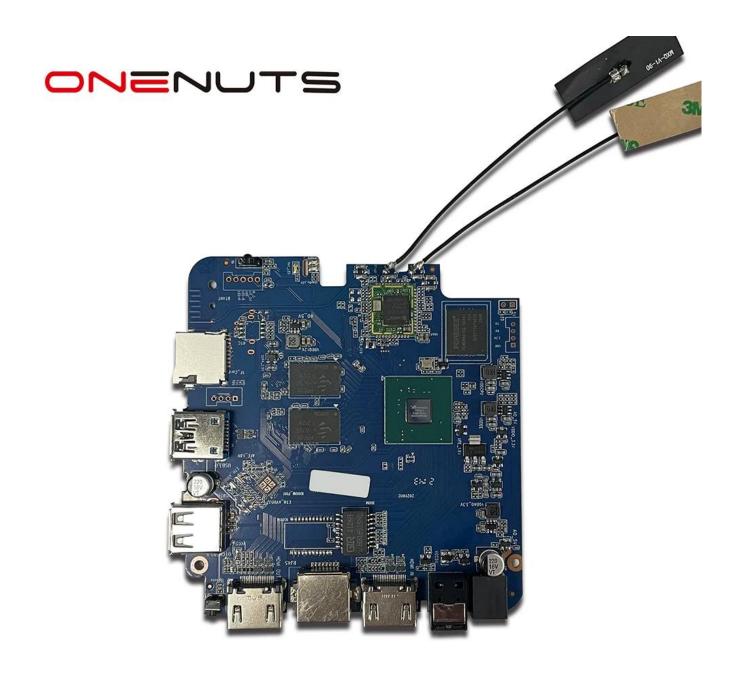

# Android TV Box HDMI input for Video Recording, True **Dolby Digital Android TV Box**

**Specifications** 

Amlogic T962E2 Android TV Box HDMI input Model No.

CPU Amlogic T962E2 Quad-Core ARM Cortex-A55 up to 2.0GHz

#### **Versatile Connectivity Options:**

Our Android TV Box offers versatile connectivity options, including Wi-Fi, Ethernet, USB, and more. Stream content from your favorite apps, connect external devices for media playback, and enjoy seamless browsing and multitasking.