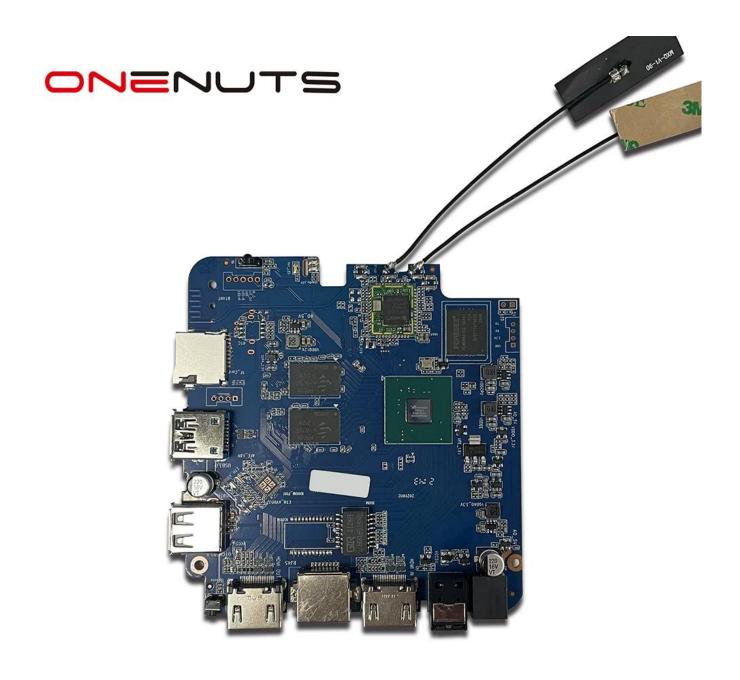

## Android TV Box with Video Recording Android TV Box **HDMI** input

Specifications

Amlogic T962E2 Android TV Box HDMI input Model No.

CPU Amlogic T962E2 Quad-Core ARM Cortex-A55 up to 2.0GHz

GPU ARM Mali-G31 MP2 GPU RAM DDR4: 2GB/4GB Memory 16G/32GB eMMC Flash Android 8 1/9 0/ATV OS

Built in WiFi Support IEEE 802.11ac/a/b/g/n(UWE5621DS) 2.4G/5G WiFi

Support MIMO(2T2R) 100M/1000M Ethernet support

Bluetooth 5.0 bluebooth

Video&Audio CODEC

Video AV1 up to 4Kx2K@75fps,VP9/H.265 up to 8Kx4K@24fps,VP9/H.265/AVS2 up to 4Kx2K@60fps,H.264 4Kx2K @30fps, AVS+/VC-1/MPEG-4 1080P @60fps

HDR HDR 10/10+, Dolby Vision

DRM Widevine (Verimatrix/Playready optional)

I/O

HDMI 1\*HDMI IN 1\*HDMI OUT (HDMI 2.1)

Optical Output 1\* Optical Support Optical Output

USB 1\*High speed USB 2.0, 1\*USB3.0.

Support USB Flash Drive and USB HDD

Internal Infrared Receiver 1\*IR Port

1 \* RJ45 wire Ethernet connection

TF CARD 1 \*TF card slot Power Output: DC 5V/2A

Input: AC100-240V 50/60Hz Power on: Blue; Standby: Red Built in RTC, Built in USB device