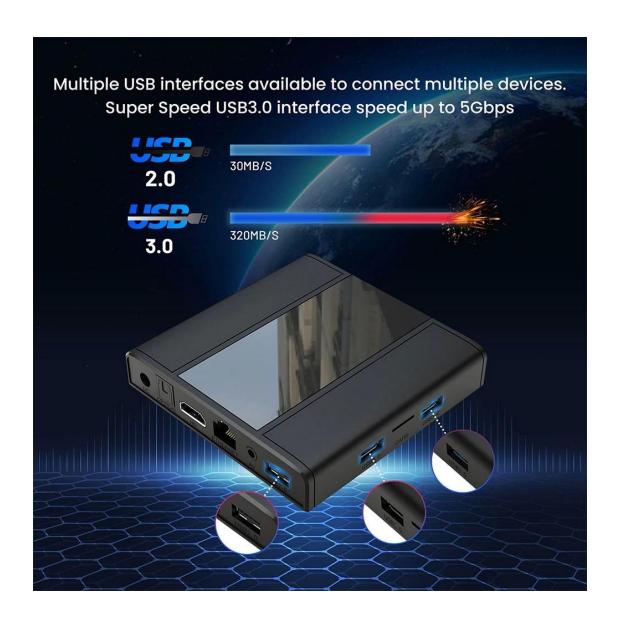

I/O Port

HDMI 1\*HDMI 2.1

USB 1\* USB 3.0
2\* USB 2.0

AV Out only Android

IR Reciver Remote Reciver Connect [Optional]

RTC [Optional]

LED Display Time & Icons

RJ45 Ethernet Interface;
Support 10/100/1000M