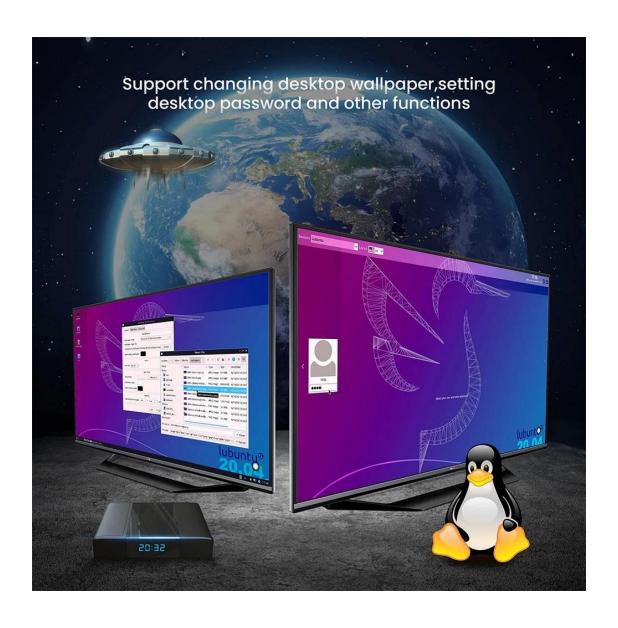

OS Ubuntu20.04(Linux5.15)

WiFi IEEE 802.11 a/b/g/n/ac; 2.4G / 5G

Bluetooth BT4.2

Desktop lubuntu / xubuntu / lxde / xfce4

Apps & Services You can install applications or services by apt or dpkg.

Default Language English