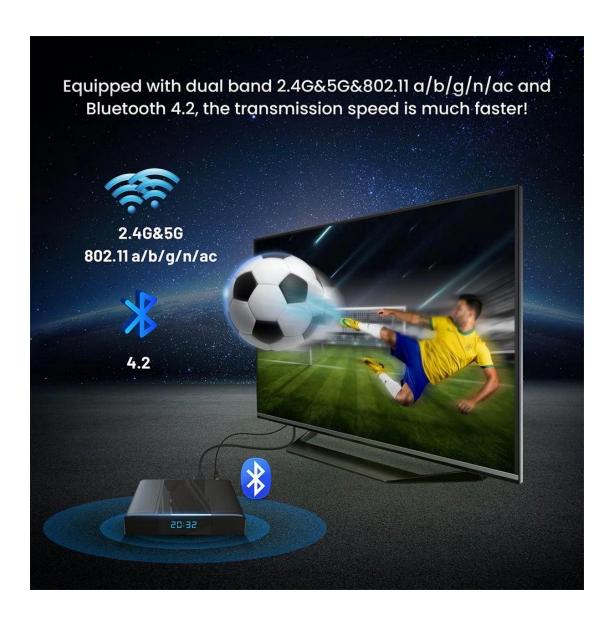

OS Ubuntu20.04(Linux5.15)

WiFi IEEE 802.11 a/b/g/n/ac; 2.4G / 5G

Bluetooth BT4.2

Desktop lubuntu / xubuntu / lxde / xfce4

Apps & Services You can install applications or services by apt or dpkg.

Default Language English