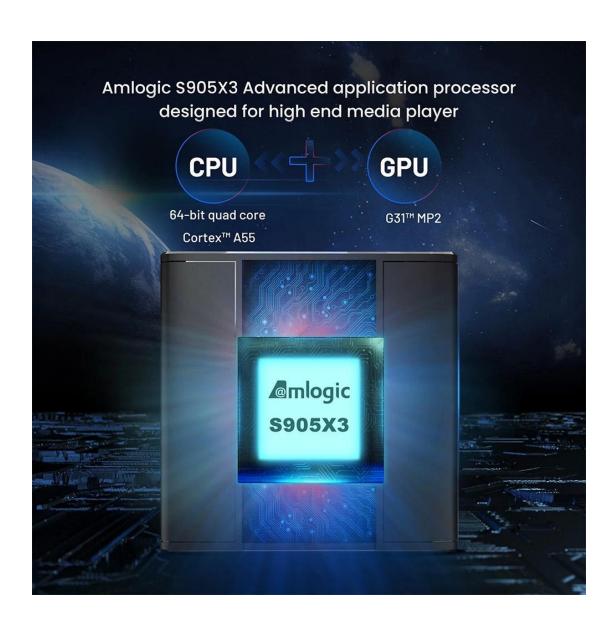

## **Arm Linux Mini PC**

**Specifications** 

Model No. Arm Linux Mini PC

CPU Amlogic S905X3 64-bit Quad Core ARM® Cortex™ A55 CPU

GPU G31™ MP2 GPU processor

RAM DDR3: 2GB/4GB

ROM eMMC: 32GB(Optional: 16GB/64GB)