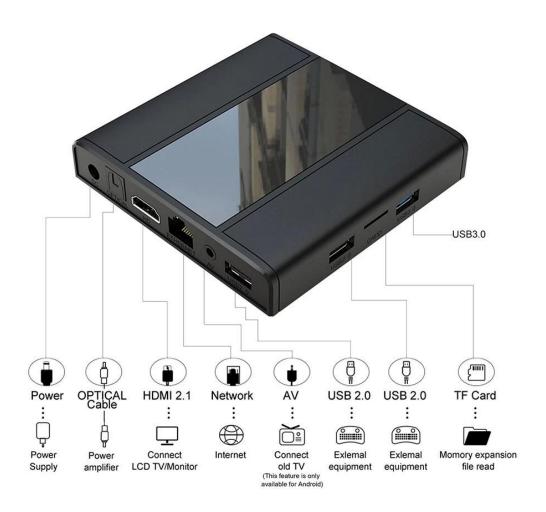

I/O Port

HDMI 1\*HDMI 2.1

USB 1\* USB 3.0
2\* USB 2.0

AV Out only Android

IR Reciver Remote Reciver Connect [Optional]

RTC [Optional]

LED Display Time & Icons

RJ45 Ethernet Interface;
Support 10/100/1000M

TF card slot Support 4GB/8GB/16GB/32GB/64GB

Power

Power Supply DC 5V/2A

The Arm Linux Mini PC is designed to offer users a flexible and reliable computing solution. Here are the key features and benefits: