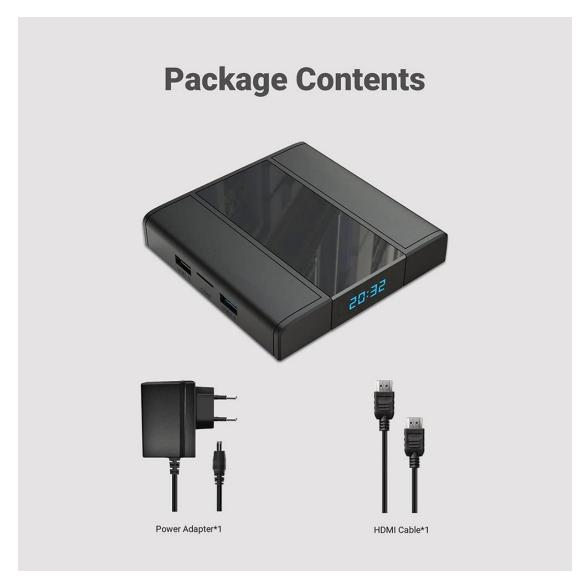

## **Arm Linux Mini PC**

**Specifications** 

Model No. Arm Linux Mini PC

CPU Amlogic S905X3 64-bit Quad Core ARM® Cortex™ A55 CPU

GPU G31™ MP2 GPU processor

RAM DDR3: 2GB/4GB

ROM eMMC: 32GB(Optional: 16GB/64GB)

OS Ubuntu20.04(Linux5.15)

WiFi IEEE 802.11 a/b/g/n/ac; 2.4G / 5G

Bluetooth BT4.2

Desktop lubuntu / xubuntu / lxde / xfce4

Apps & Services You can install applications or services by apt or dpkg.

Default Language English

I/O Port

HDMI 1\*HDMI 2.1

USB 1\* USB 3.0
2\* USB 2.0

AV Out only Android

IR Reciver Remote Reciver Connect [Optional]

RTC [Optional]

LED Display Time & Icons

RJ45 Ethernet Interface;
Support 10/100/1000M

TF card slot Support 4GB/8GB/16GB/32GB/64GB

Power

Power Supply DC 5V/2A

























The Arm Linux Mini PC is designed to offer users a flexible and reliable computing solution. Here are the key features and benefits:

- 1. **ARM-Based Processor**: Powered by an ARM processor, providing efficient performance for everyday computing tasks.
- 2. **Linux Operating System**: Pre-installed with Linux, offering users access to a wide range of open-source software and tools for customization and development.
- 3. **Compact Form Factor**: Compact and lightweight design, suitable for space-constrained environments such as home offices, classrooms, and small businesses.
- 4. Versatile Connectivity: Equipped with multiple ports including USB,

HDMI, Ethernet, and audio, ensuring seamless connectivity with peripherals and accessories.

- 5. **Quiet Operation**: Fanless design for sil