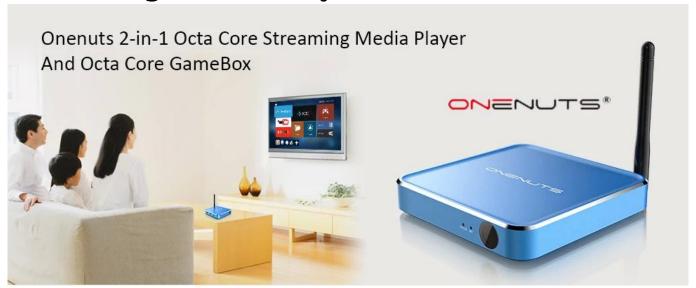

## ONENUTS

Smart Streaming Media Player

Amlogic S912

2G DDR3

16G eMMC

2-In-1 Multifunction Game box & Streaming Media Player

## Not only just Streaming Media player but also super Game Box

8 core CPU and 3D acceleration support you from watching TV to play TV.

Any excited games, just play it.