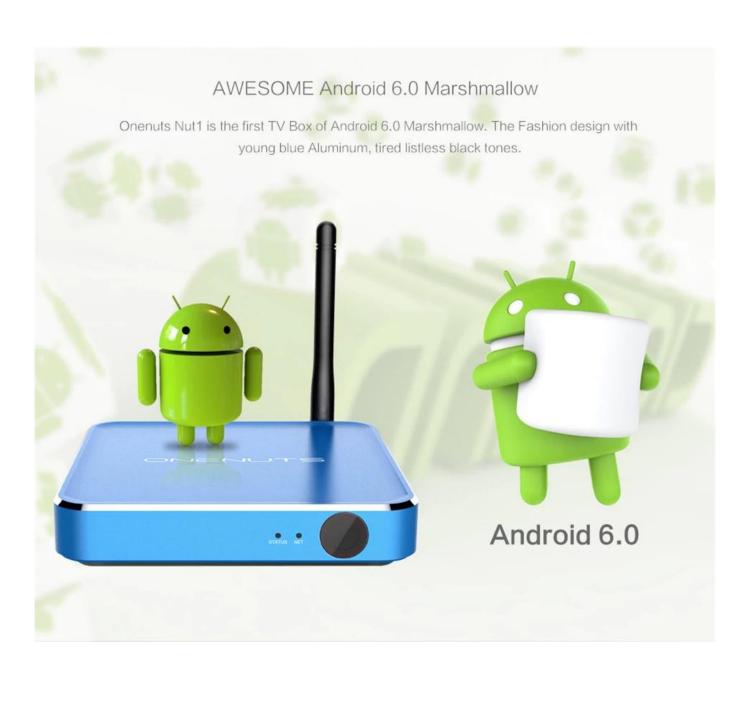

### **NEW powerful Andorid 6.0.1 OS**

Featured with the LATEST Android 6.0.1 system, this powerful android TV box is more stable than android 5.0 operation system. With this android TV box, you can access to thousands of free films, TV, live Sport, Music etc at home and abroad, turning your TV into Smart TV. No subscriptions. No monthly fees.