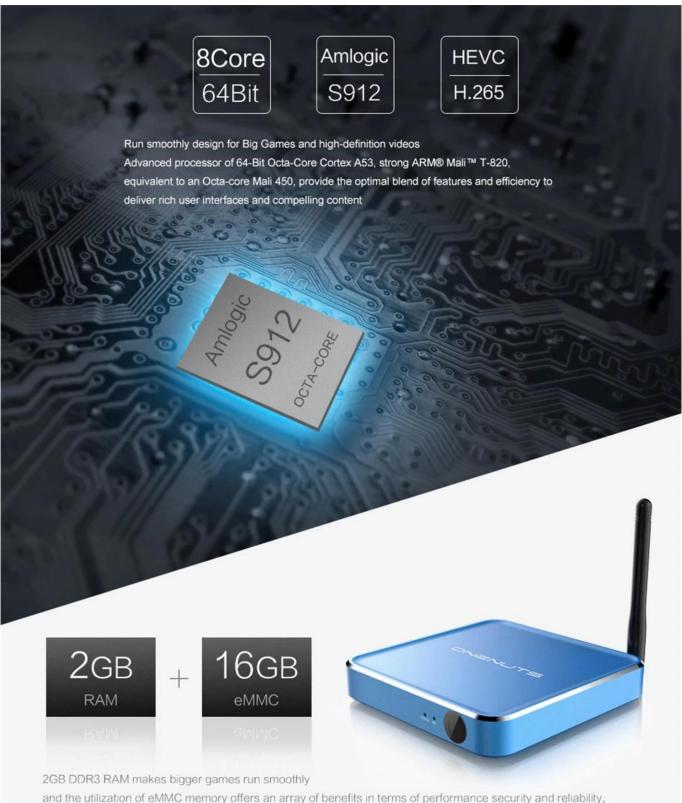

### **Specifications**

Model No. ONENUTS Nut 1 Streaming Media Player

CPU Amlogic S912 64-Bit octa-core ARM Cortex A53 processor @ up to 2.0GHz

GPU ARM Mali-T820MP3 GPU up to 750MHz (DVFS)

RAM 2GB DDR3

Internal Storage 16GB eMMC flash and SD slot up to 32GB

and the utilization of eMMC memory offers an array of benefits in terms of performance security and reliability, resulting in a richer end-user experience