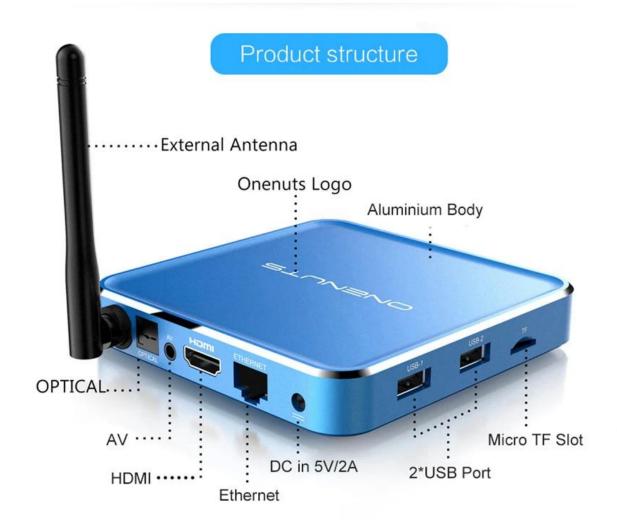

## **Output & Input**

USB host 2 High speed USB 2.0 (1 OTG and 1 HOST), support USB Flash Drive and USB HDD

Card reader SD/SDHC/MMC cards

HDMI 2.0a up to 4K @ 60Hz with CEC and HDR support, and AV port max resolution

LAN Standard RJ-45 Ethernet

Wireless dual band WiFi 802.11 b/g/n/ac 2.4 and 5.0 GHz

Bluetooth Bluetooth 4.0

AV Support Stereo Audio and CVBS 480i/576i SD Video

S/PDIF Support Optical Output

#### **Others**

Power Supply DC 5V/ 2A

Accessory Remote control, User manual, Power supply, HDMI cable

Option Support mouse and keyboard via USB or BT; Support 2.4GHz wireless mouse and

keyboard via 2.4GHz USB dongle