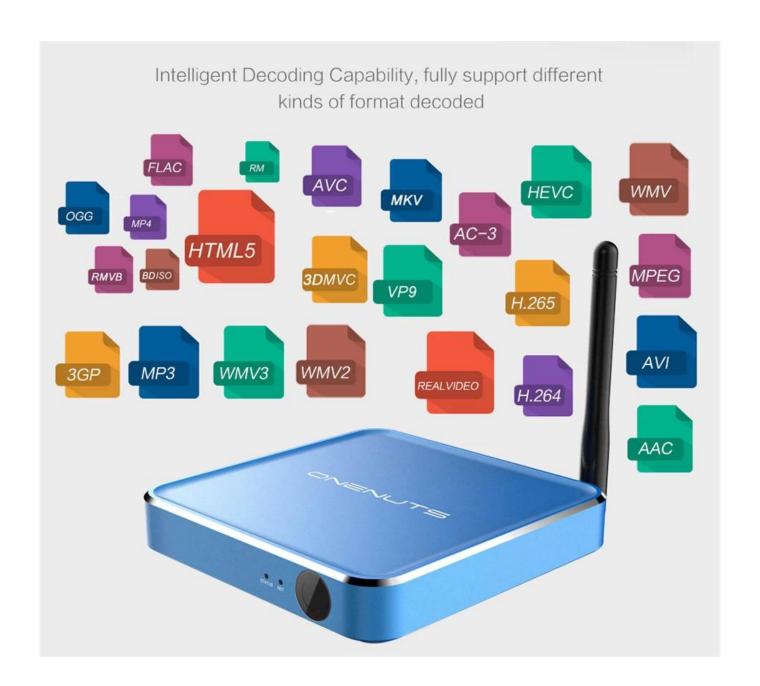

### Video&Audio CODEC

Video Docoder VP9-10/H.265 up to 4Kx2K@60fps, H.264 HEVC WMV/MPEG TS/MPEG- 1/2/4

VC-1/AVS/RealVideo up to 1080p@60fps

Video Format 3GP/AVI/FLV/MKV/MOV/MP4/RMVB/ts/WEBM/WMV/MPG/MPEG/DAT/ISO/RM

Audio Decoder AC-3/DTS/FLAC/HE-AAC/MPEG/VORBIS/WMAV2/MP3/AAC/WMA/RM/FLAC/OGG

programmable with 7.1/5.1 down-mixing