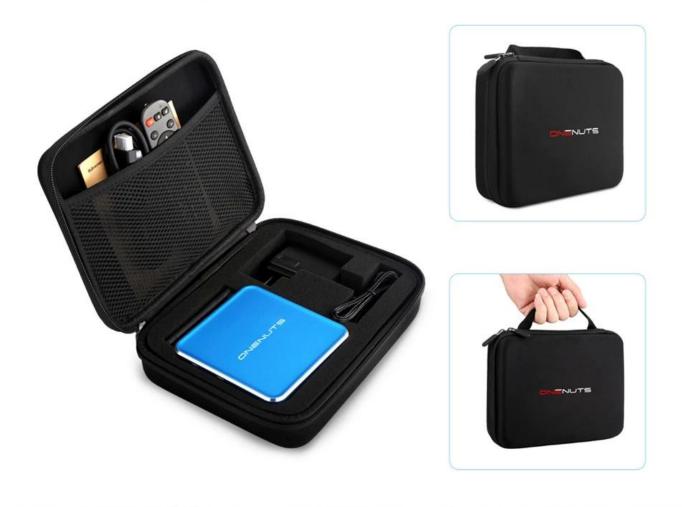

## Portable & Environmental EVA Bag

Our newest Octa Core Amlogic S912 Streaming Media Player delivers exceptional performance, seamless streaming, and versatile features for an unparalleled entertainment experience. Explore the features and benefits of our cutting-edge media player from a leading China manufacturer.