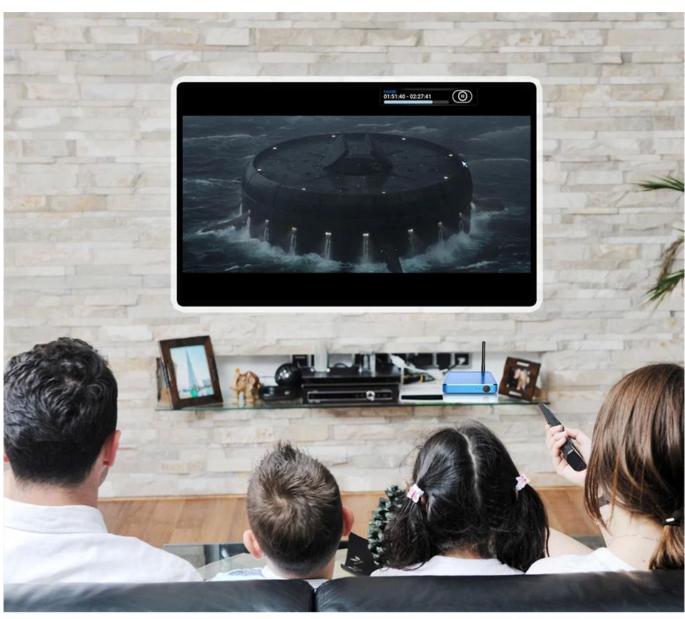

### Bring you 4K Ultra HD streaming capability

Onenuts S912 Android Tv Box now brings you 4K Ultra-High-Definition streaming capability. With the built-in HDMI 2.0a up to 4K @ 60Hz with CEC & HDR processing, 4K Ultra High Definition streaming capability, giving you best-in-class television experience with true-to-life picture quality when used with compatible 4K Ultra HD TVs! The Onenuts Nut1 Octa Core Android TV Box with 32G Max Extended Capacity allows you more space to download your favorite APPs and caches to browse websites, play games, run apps, watch movies more smoothly.

# Pre-installed customized and optimized Kodi, with hardware decoding up to 4K2K Ultra HD support

Get an endless library of movies, TV shows, live sports, premium & international channels, news, music, games and more, all in HD. Colorful Entertainment is just an easy click away!