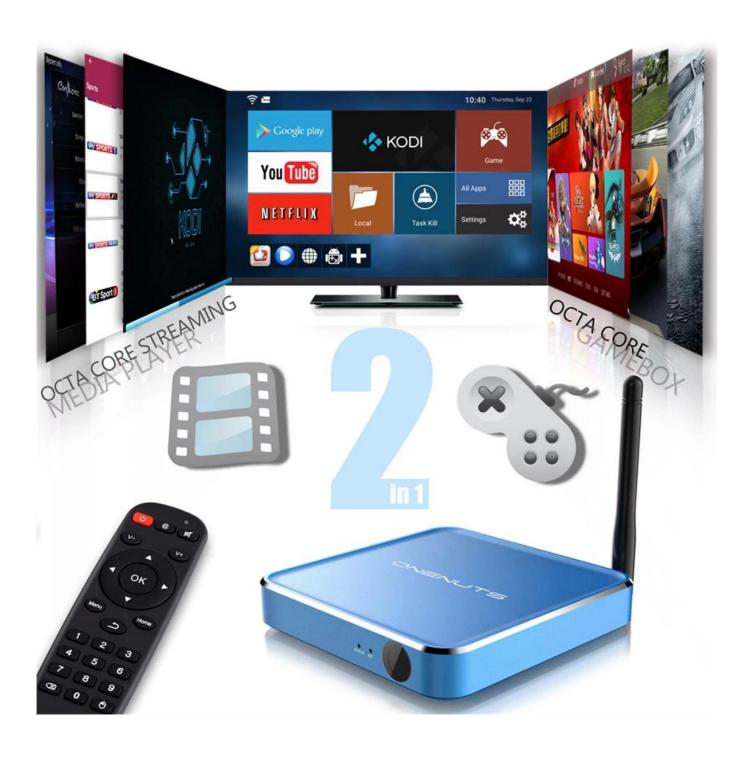

## Not only just Streaming Media player but also super Game Box

8 core CPU and 3D acceleration support you from watching TV to play TV.

Any excited games, just play it.