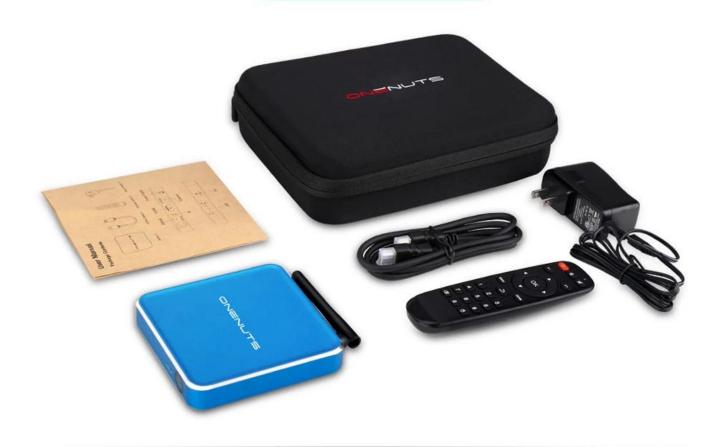

### What's in the box?

1 \* Onenuts Nut 1 Streaming Media Player

1 \* Remote control

1 \* User Manual

1 \* HDMI Cable

1 \* User Manual

1 \* Portable Shockproof Carrying Case Bag

# What is in the box?