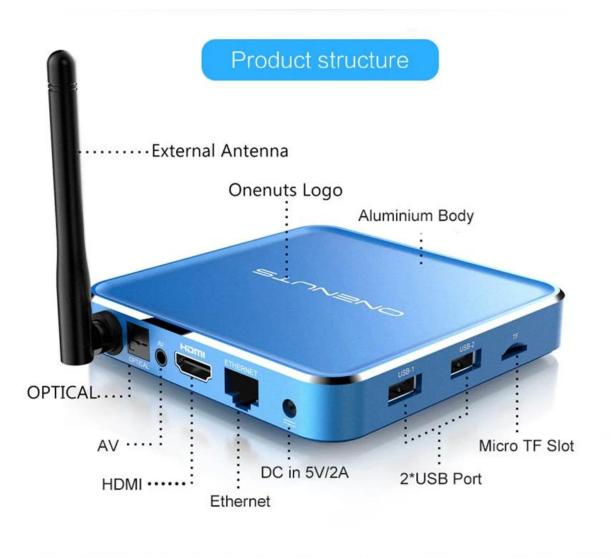

# 2-In-1 Multifunction Game box & Streaming Media Player

# AWESOME Android 6.0 Marshmallow

Onenuts Nut1 is the first TV Box of Android 6.0 Marshmallow. The Fashion design with young blue Aluminum, tired listless black tones.

Android 6.0

# Strong WIFI Signal- External Antenna of Dual-Band AC WIFI up to 1750 Mbps

150% super wide Coverage, Super strong WiFi signal reception and capability of penetrating walls, long distances and high transmission speed, make it more smooth and stable for any online TV or videos.