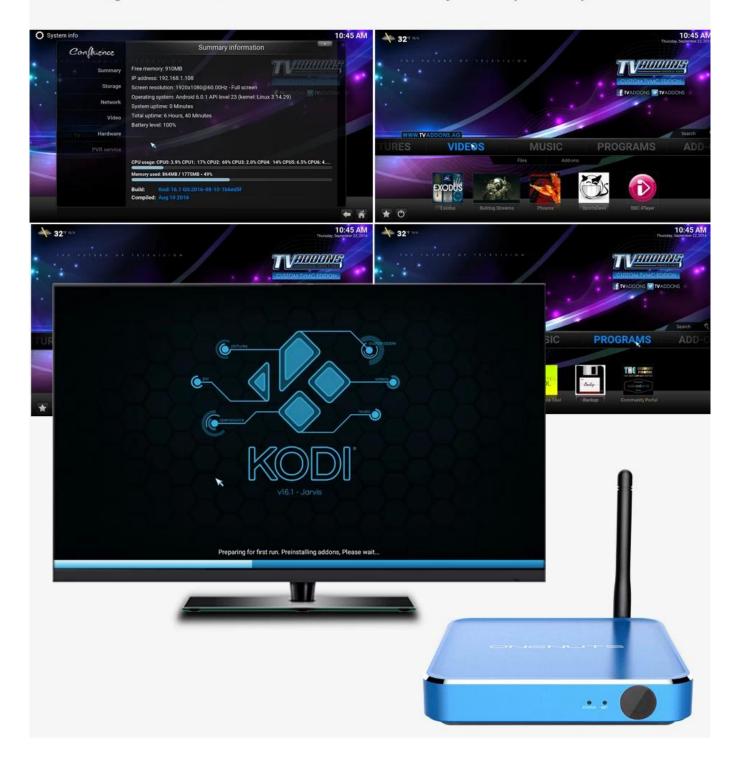

# Pre-installed customized and optimized Kodi, with hardware decoding up to 4K2K Ultra HD support

Get an endless library of movies, TV shows, live sports, premium & international channels, news, music, games and more, all in HD. Colorful Entertainment is just an easy click away!

### Support more than 1,000,000 Android Apps.

Build in Google Play and Aptoide to download any of your favorite apps. And already preload KODI, YouTube, Netflix, Skype etc. A great box with fantastic compatibilities to meet the most demanding entertainment expectations!