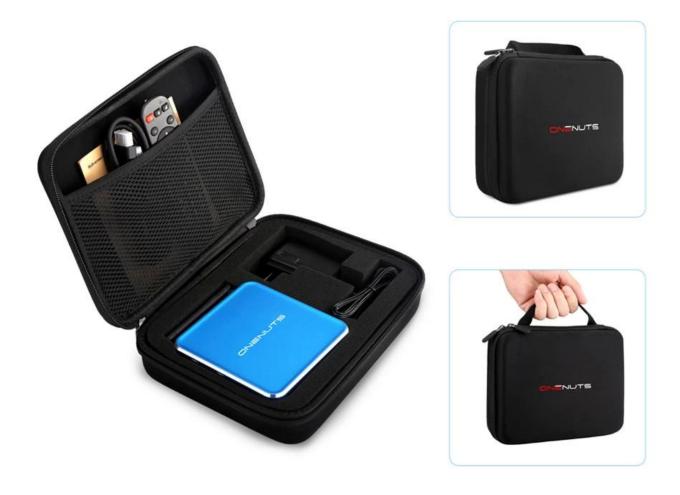

UTS Nut 1                                                   |
|------------------|-----------------------------------------------------------------|
| CPU              | Amlogic S912 octa-core ARM Cortex A53 processor @ up to 2.0GHz  |
| GPU              | ARM Mail-T820MP3 GPU up to 750MHz(DVFS)                         |
| ROM              | 2GB DDR3                                                        |
| Internal Storage | 16GB eMMC flash and SD slot up to 32GB                          |
| Video Docoder    | VP9-10/H.265 up to 4Kx2K@60fps                                  |
| HDMI             | HDMI 2.0a up to 4K @ 60Hz with CEC and HDR support, and AV port |



# OTA Update

Support background auto upgrade and offer you the newest experience.







# Portable & Environmental EVA Bag



# <image>

Our Full HD Android TV Box, developed by a top Android Smart TV Box manufacturer, redefines your entertainment experience with its advanced features and cutting-edge technology. Designed to deliver superior performance and immersive visuals, this device offers a premium viewing experience that surpasses expectations.

The standout feature of our TV box is its support for Full HD resolution, ensuring crisp and detailed visuals for all your favorite content. Whether you're streaming movies, watching TV shows, or playing games, every frame is rendered with clarity and precision, providing an immersive and cinematic experience.

Powered by the Android operating system, our TV box grants access to a vast ecosystem of apps, games, and content through the Google Play Store. From stre