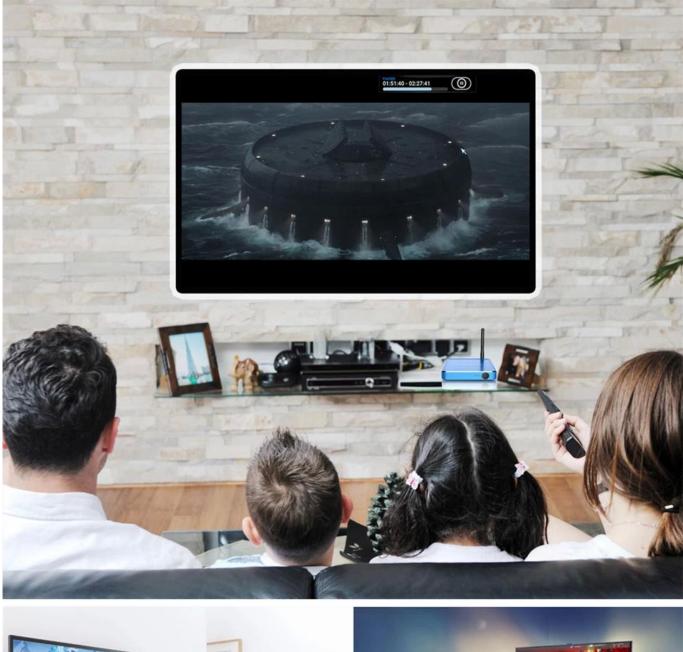

# <image>

Our Full HD Android TV Box, developed by a top Android Smart TV Box manufacturer, redefines your entertainment experience with its advanced features and cutting-edge technology. Designed to deliver superior performance and immersive visuals, this device offers a premium viewing experience that surpasses expectations.

The standout feature of our TV box is its support for Full HD resolution, ensuring crisp and detailed visuals for all your favorite content. Whether you're streaming movies, watching TV shows, or playing games, every frame is rendered with clarity and precision, providing an immersive and cinematic experience.