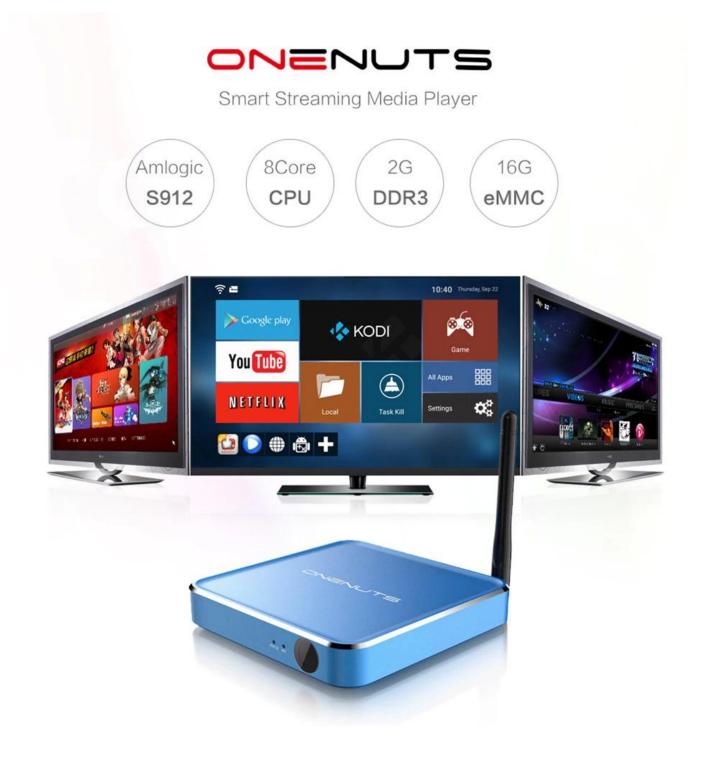

# Android Smart TV Box Manufacturer Full HD Android TV Box

Onenuts 2-in-1 Octa Core Streaming Media Player And Octa Core GameBox

| Specifications            |                                                                                                                          |
|---------------------------|--------------------------------------------------------------------------------------------------------------------------|
| Model No.<br>CPU          | ONENUTS Nut 1 Android Smart TV Box Manufacturer<br>Amlogic S912 64-Bit octa-core ARM Cortex A53 processor @ up to 2.0GHz |
| GPU                       | ARM Mali-T820MP3 GPU up to 750MHz (DVFS)                                                                                 |
| RAM                       | 2GB DDR3                                                                                                                 |
| Internal Storage          | 16GB eMMC flash and SD slot up to 32GB                                                                                   |
| Resolution                | 4K x 2K up to 60fps                                                                                                      |
| OS                        | Android 6.0.1                                                                                                            |
| Application               | Google Play, Aptoide, Kodi 16.1, YouTube, Netflix, Game app (KO GameBox) BangTV,<br>Mobdro, Show Box etc.                |
| DRM                       | Widevine (Verimatrix/Playready optional)                                                                                 |
| Video&Audio CODEC         |                                                                                                                          |
| Video Docoder             | VP9-10/H.265 up to 4Kx2K@60fps, H.264 HEVC WMV/MPEG TS/MPEG- 1/2/4<br>VC-1/AVS/RealVideo up to 1080p@60fps               |
| Video Format              | 3GP/AVI/FLV/MKV/MOV/MP4/RMVB/ts/WEBM/WMV/MPG/MPEG/DAT/ISO/RM                                                             |
| Audio Decoder             | AC-3/DTS/FLAC/HE-AAC/MPEG/VORBIS/WMAV2/MP3/AAC/WMA/RM/FLAC/OGG<br>programmable with 7.1/5.1 down-mixing                  |
| Output & Input            |                                                                                                                          |
| USB host<br>Card reader   | 2 High speed USB 2.0 (1 OTG and 1 HOST), support USB Flash Drive and USB HDD SD/SDHC/MMC cards                           |
| HDMI                      | HDMI 2.0a $$ up to 4K @ 60Hz with CEC and HDR support, and AV port max resolution                                        |
| LAN                       | Standard RJ-45 Ethernet                                                                                                  |
| Wireless                  | dual band WiFi 802.11 b/g/n/ac 2.4 and 5.0 GHz                                                                           |
| Bluetooth                 | Bluetooth 4.0                                                                                                            |
| AV                        | Support Stereo Audio and CVBS 480i/576i SD Video                                                                         |
| S/PDIF                    | Support Optical Output                                                                                                   |
| Others                    |                                                                                                                          |
| Power Supply<br>Accessory | DC 5V/ 2A<br>Remote control, User manual, Power supply, HDMI cable                                                       |

### What's in the box ?

- 1 \* Onenuts Nut 1 Android Smart TV Box Manufacturer
- 1 \* Remote control
- 1 \* User Manual
- 1 \* HDMI Cable
- 1 \* User Manual
- 1 \* Portable Shockproof Carrying Case Bag