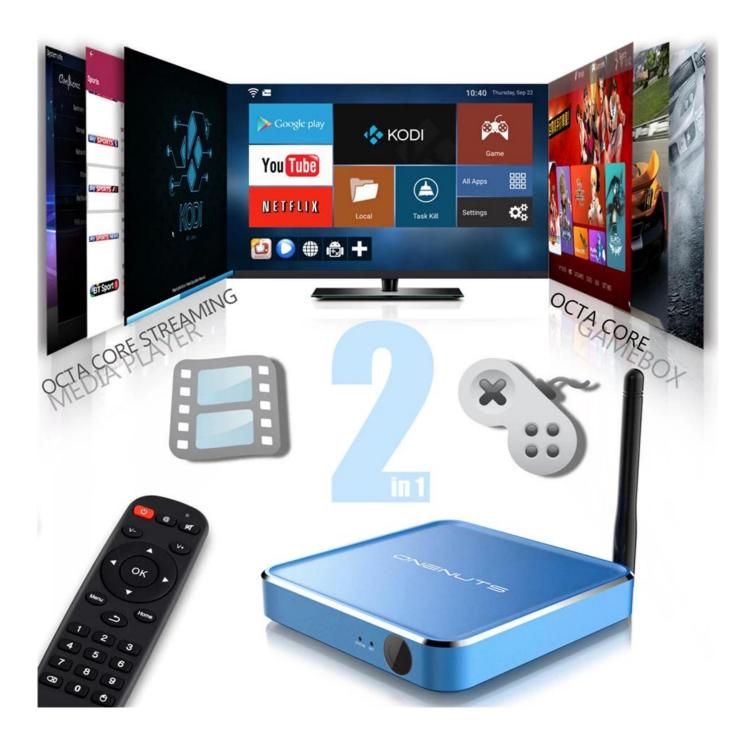

# 2-In-1 Multifunction Game box & Streaming Media Player

# Not only just Streaming Media player but also super Game Box

8 core CPU and 3D acceleration support you from watching TV to play TV. Any excited games, just play it.