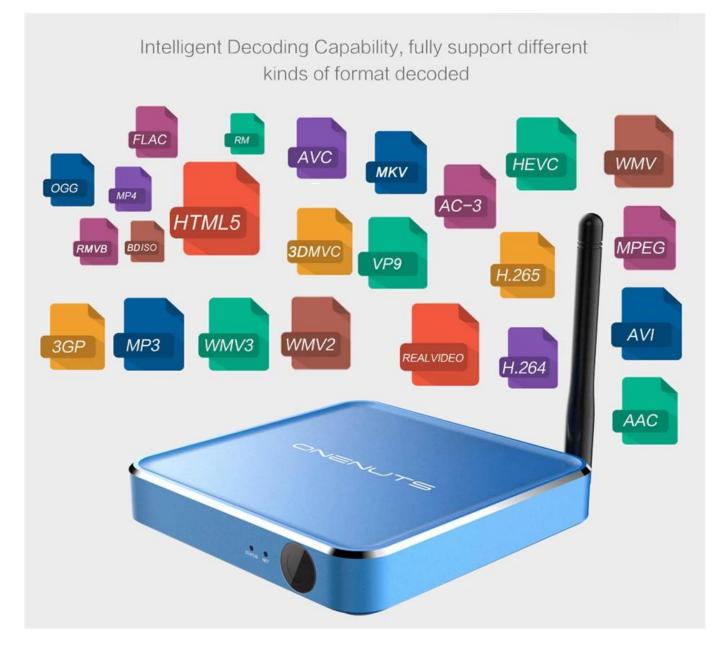

# Android Smart TV Box Manufacturer Full HD Android TV Box

Onenuts 2-in-1 Octa Core Streaming Media Player And Octa Core GameBox

| Specifications            |                                                                                                                          |
|---------------------------|--------------------------------------------------------------------------------------------------------------------------|
| Model No.<br>CPU          | ONENUTS Nut 1 Android Smart TV Box Manufacturer<br>Amlogic S912 64-Bit octa-core ARM Cortex A53 processor @ up to 2.0GHz |
| GPU                       | ARM Mali-T820MP3 GPU up to 750MHz (DVFS)                                                                                 |
| RAM                       | 2GB DDR3                                                                                                                 |
| Internal Storage          | 16GB eMMC flash and SD slot up to 32GB                                                                                   |
| Resolution                | 4K x 2K up to 60fps                                                                                                      |
| OS                        | Android 6.0.1                                                                                                            |
| Application               | Google Play, Aptoide, Kodi 16.1, YouTube, Netflix, Game app (KO GameBox) BangTV,<br>Mobdro, Show Box etc.                |
| DRM                       | Widevine (Verimatrix/Playready optional)                                                                                 |
| Video&Audio CODEC         |                                                                                                                          |
| Video Docoder             | VP9-10/H.265 up to 4Kx2K@60fps, H.264 HEVC WMV/MPEG TS/MPEG- 1/2/4<br>VC-1/AVS/RealVideo up to 1080p@60fps               |
| Video Format              | 3GP/AVI/FLV/MKV/MOV/MP4/RMVB/ts/WEBM/WMV/MPG/MPEG/DAT/ISO/RM                                                             |
| Audio Decoder             | AC-3/DTS/FLAC/HE-AAC/MPEG/VORBIS/WMAV2/MP3/AAC/WMA/RM/FLAC/OGG<br>programmable with 7.1/5.1 down-mixing                  |
| Output & Input            |                                                                                                                          |
| USB host<br>Card reader   | 2 High speed USB 2.0 (1 OTG and 1 HOST), support USB Flash Drive and USB HDD SD/SDHC/MMC cards                           |
| HDMI                      | HDMI 2.0a $$ up to 4K @ 60Hz with CEC and HDR support, and AV port max resolution                                        |
| LAN                       | Standard RJ-45 Ethernet                                                                                                  |
| Wireless                  | dual band WiFi 802.11 b/g/n/ac 2.4 and 5.0 GHz                                                                           |
| Bluetooth                 | Bluetooth 4.0                                                                                                            |
| AV                        | Support Stereo Audio and CVBS 480i/576i SD Video                                                                         |
| S/PDIF                    | Support Optical Output                                                                                                   |
| Others                    |                                                                                                                          |
| Power Supply<br>Accessory | DC 5V/ 2A<br>Remote control, User manual, Power supply, HDMI cable                                                       |