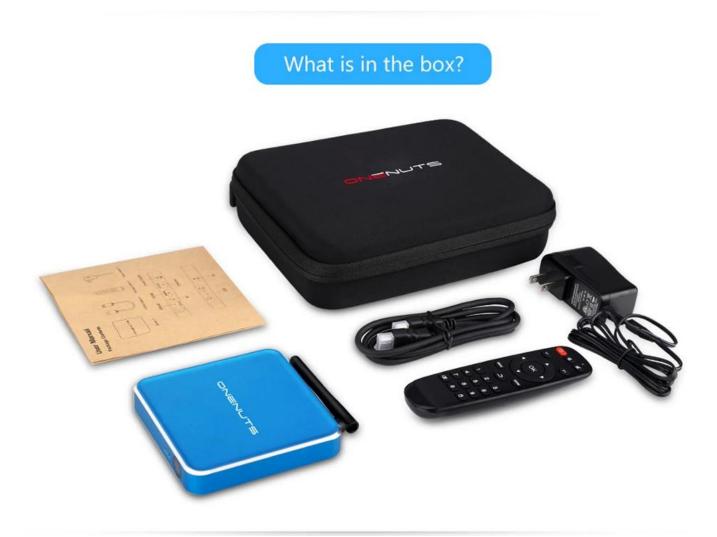

### What's in the box ?

- 1 \* Onenuts Nut 1 Android Smart TV Box Manufacturer
- 1 \* Remote control
- 1 \* User Manual
- 1 \* HDMI Cable
- 1 \* User Manual
- 1 \* Portable Shockproof Carrying Case Bag