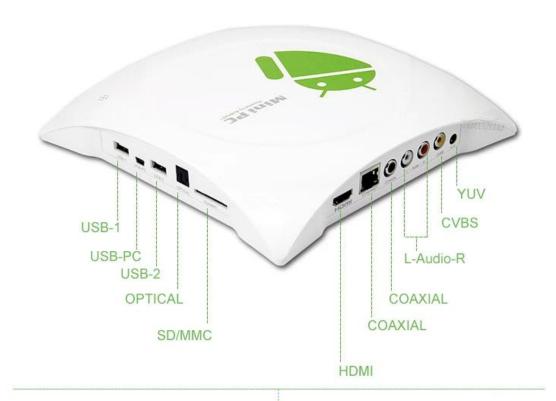

Support Photo Format HD JPEG/BMP/GIF/PNG/TIFF

USB Host 2 way High speed USB 2.0 host, support U DISK and USB HDD

Card Reader SD/SDHC/MMC cards

HDD File System FAT16/FAT32/NTFS;Support internal 2.5" HDD

Support Subtitle SRT/SMI/SUB/SSA/IDX+USB
High Definition Video Output SD/HD max.1920x1080 pixel

OSD Type Of Languages English/French/German/Spanish/Italian/ etc multilateral languages

LAN Ethernet: 10/100M, standard RJ-45

Wireless Built in WIFI™

Mouse/Keyboard Support mouse and keyboard via USB;Support 2.4GHz wireless mouse and

keyboard via 2.4GHz USB dongle

HDMI<sup>™</sup> 1.4 up to 1080P

AV&YUV Support

SPDIF/IEC958 Optical and coaxial