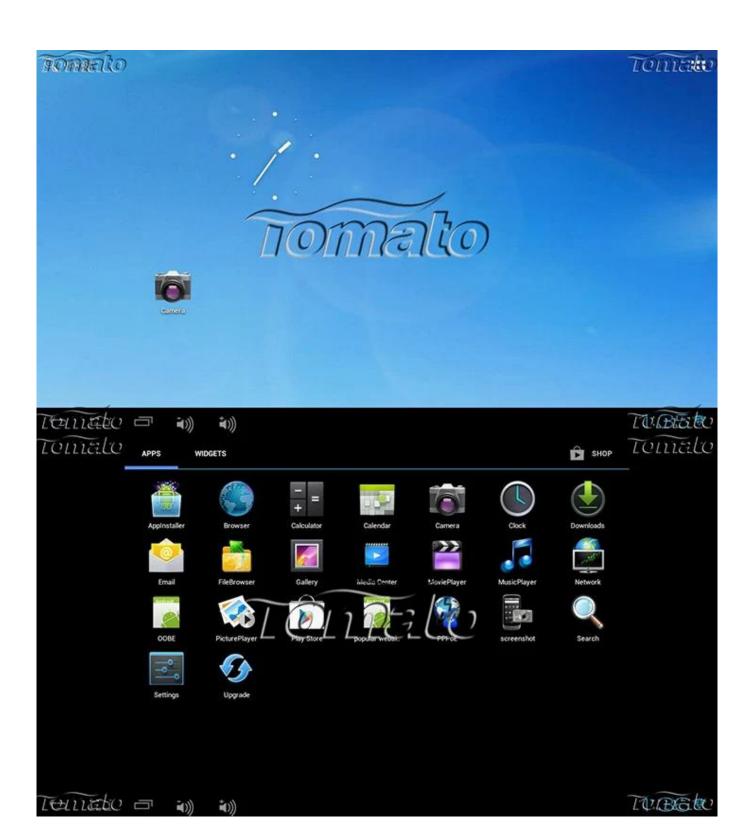

### **Main Features**

OS Android™4.0

3D Hardward 3D graphics acceleration

Support Decoder Format HD MPEG1/2/4, H.264,

Support Media Format HD AVC/VC-1,RM/RMVB,Xvid/DivX3/4/5/6,RealVideo8/9/10
Support Media Format Avi/Rm/Rmvb/Ts/Vob/Mkv/Mov/ISO/wmv/asf/flv/dat/mpg/mpeg
Support Music Format MP3/WMA/AAC/WAV/OGG/AC3/DDP/TrueHD/DTS/DTS/HD/FLAC/APE

## **Software Specifications**

Network Function Skype Chatting,Picasa,Youtube,Flicker,Facebook,Online Movies,etc

Other Feature Free Internet Searching,Thousands of Android™ Applications,Many

Kinds of Games, etc.