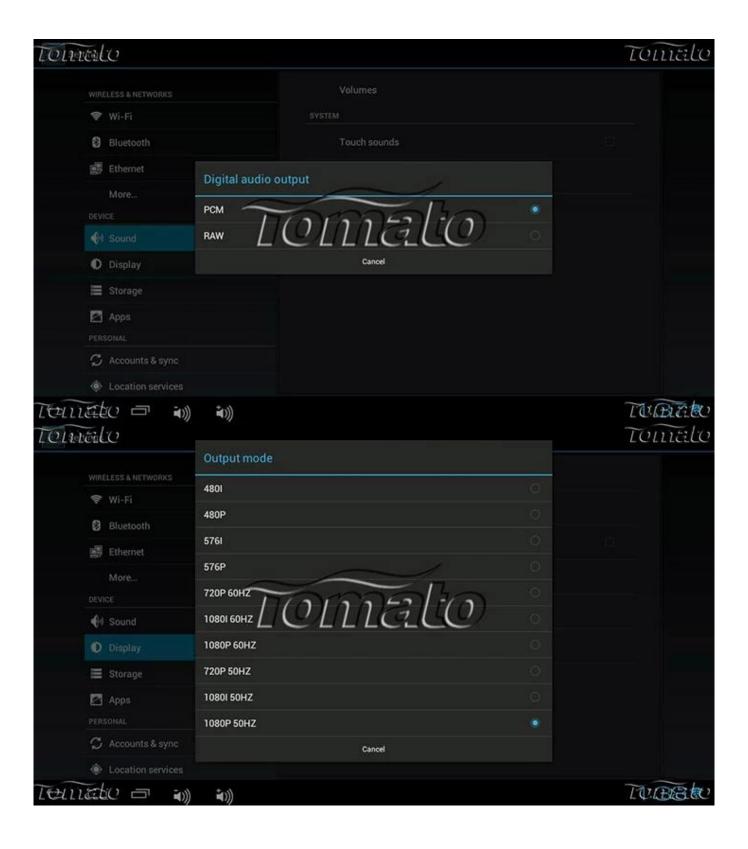

keyboard via 2.4GHz USB dongle

HDMI<sup>™</sup> 1.4 up to 1080P

AV&YUV Support

SPDIF/IEC958 Optical and coaxial