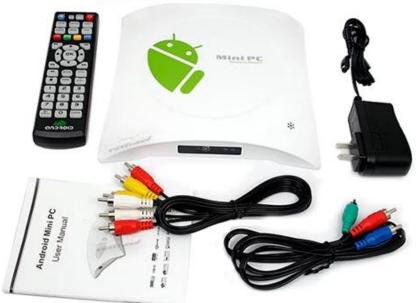

# Experience Next-Level Entertainment with Google TV Box: Android Media Player - Unleash Smart Streaming with M3H

Explore the future of entertainment with our <u>Google TV Box</u> Android 4.0.4 Media Player (M3H). Immerse yourself in a world of seamless streaming and versatile media playback. This Android TV Box combines powerful performance with intelligent features, delivering a superior home entertainment experience. Elevate your streaming adventures with the innovation of Google TV Box. Unleash the potential of smart living - order now for an immersive, intelligent, and dynamic entertainment journey.