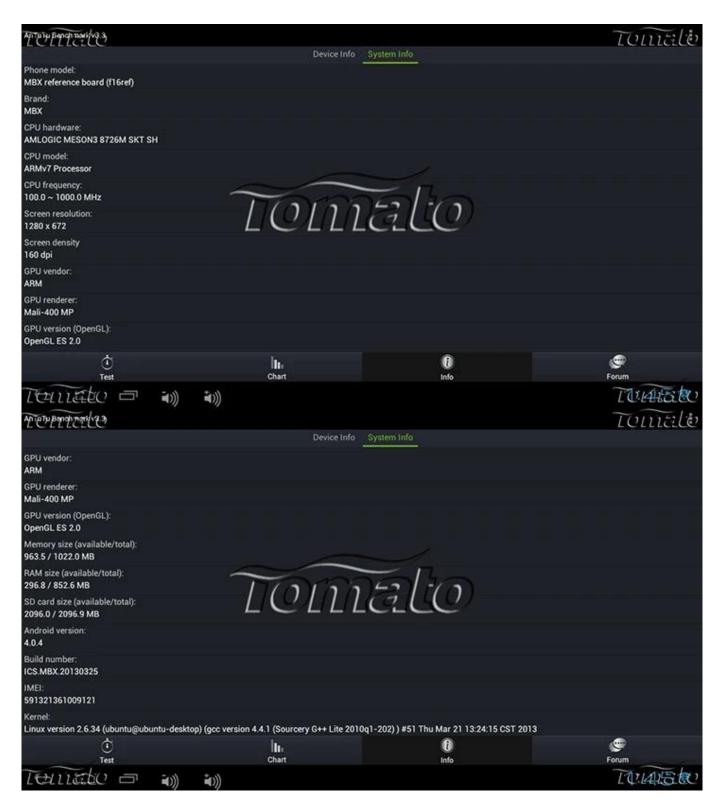

#### **Hardware Specifications**

CPU Amlogic 8726 M3 ARM Cortex A9 GPU Quad Core Mali ™ -400MP GPU

Flash 4GB NAND FLASH
Memory 1GB DDR3