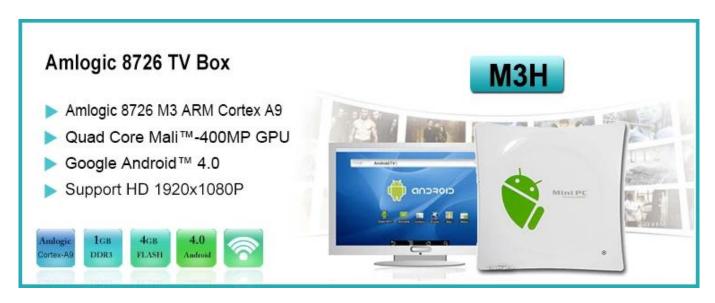

# Experience Next-Level Entertainment with Google TV Box: Android Media Player - Unleash Smart Streaming with M3H

#### **Hardware Specifications**

CPU Amlogic 8726 M3 ARM Cortex A9 GPU Quad Core Mali ™ -400MP GPU

Flash 4GB NAND FLASH
Memory 1GB DDR3

### **Main Features**

OS Android™4.0

3D Hardward 3D graphics acceleration

Support Decoder Format HD MPEG1/2/4, H.264,

Support Media Format HD AVC/VC-1,RM/RMVB,Xvid/DivX3/4/5/6,RealVideo8/9/10
Support Media Format Avi/Rm/Rmvb/Ts/Vob/Mkv/Mov/ISO/wmv/asf/flv/dat/mpg/mpeg
Support Music Format MP3/WMA/AAC/WAV/OGG/AC3/DDP/TrueHD/DTS/DTS/HD/FLAC/APE

Support Photo Format HD JPEG/BMP/GIF/PNG/TIFF

USB Host 2 way High speed USB 2.0 host, support U DISK and USB HDD

Card Reader SD/SDHC/MMC cards

HDD File System FAT16/FAT32/NTFS;Support internal 2.5" HDD

Support Subtitle SRT/SMI/SUB/SSA/IDX+USB
High Definition Video Output SD/HD max.1920x1080 pixel