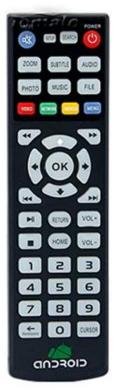

OSD Type Of Languages English/French/German/Spanish/Italian/ etc multilateral languages

LAN Ethernet: 10/100M, standard RJ-45

Wireless Built in WIFI™

Mouse/Keyboard Support mouse and keyboard via USB;Support 2.4GHz wireless mouse and

keyboard via 2.4GHz USB dongle

HDMI<sup>™</sup> 1.4 up to 1080P

AV&YUV Support

SPDIF/IEC958 Optical and coaxial