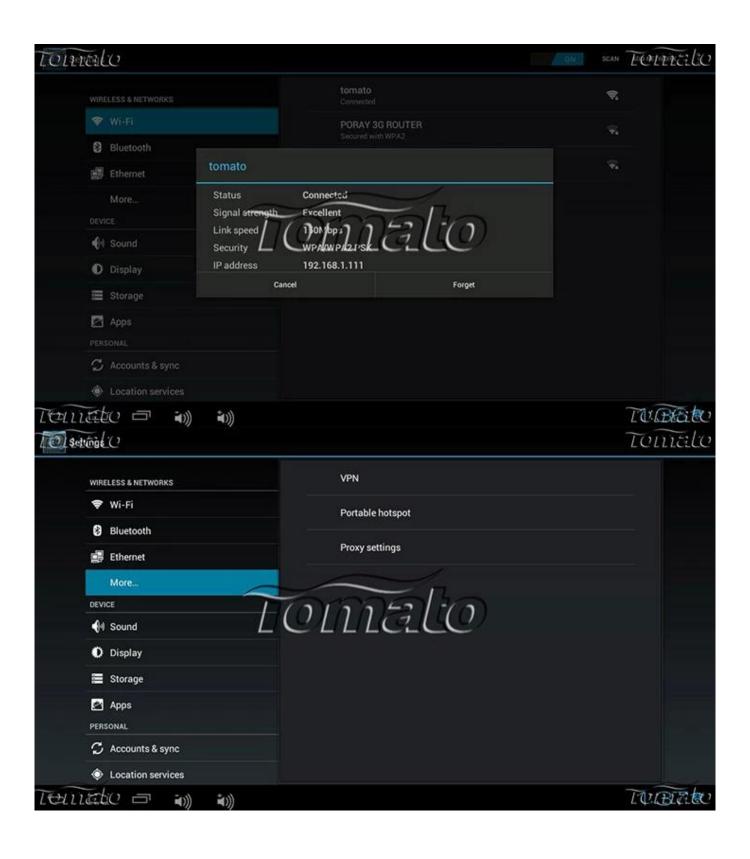

OSD Type Of Languages English/French/German/Spanish/Italian/ etc multilateral languages

LAN Ethernet: 10/100M, standard RJ-45

Wireless Built in WIFI™

Mouse/Keyboard Support mouse and keyboard via USB;Support 2.4GHz wireless mouse and

keyboard via 2.4GHz USB dongle

HDMI<sup>™</sup> 1.4 up to 1080P

AV&YUV Support

SPDIF/IEC958 Optical and coaxial