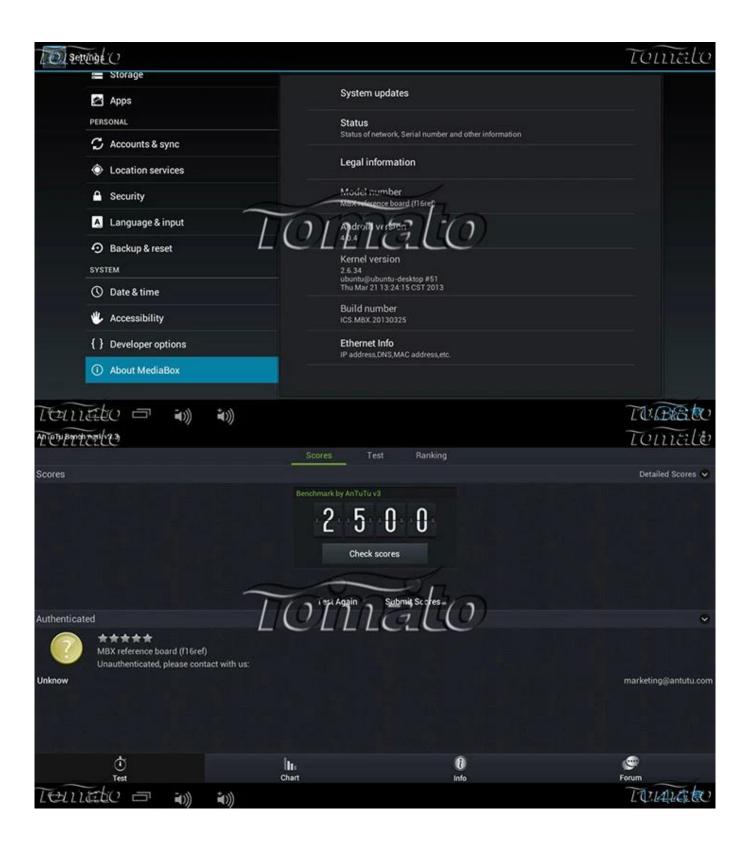

#### **Hardware Specifications**

CPU Amlogic 8726 M3 ARM Cortex A9 GPU Quad Core Mali ™ -400MP GPU

Flash 4GB NAND FLASH
Memory 1GB DDR3