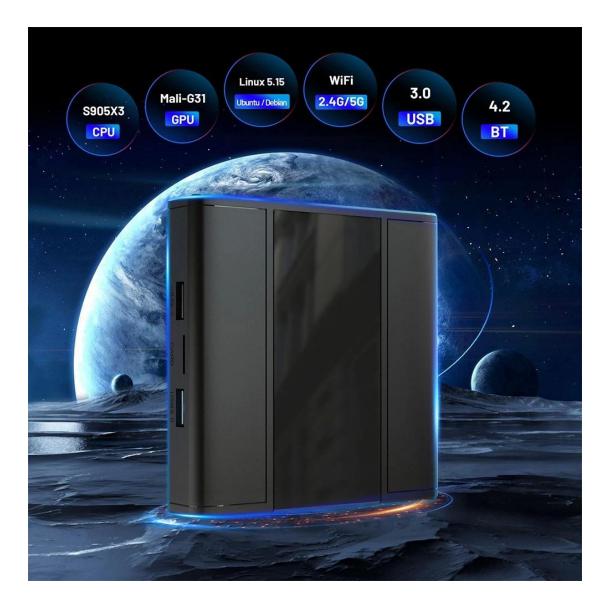

**Discover Efficiency: Mini PC Solutions - Compact Power for Every Task** 

| Specifications   |                                                          |
|------------------|----------------------------------------------------------|
| Model No.        | Mini PC                                                  |
| CPU              | Amlogic S905X3 64-bit Quad Core ARM® Cortex™ A55 CPU     |
| GPU              | G31™ MP2 GPU processor                                   |
| RAM              | DDR3: 2GB/4GB                                            |
| ROM              | eMMC: 32GB(Optional: 16GB/64GB)                          |
| OS               | Ubuntu20.04(Linux5.15)                                   |
| WiFi             | IEEE 802.11 a/b/g/n/ac; 2.4G / 5G                        |
| Bluetooth        | BT4.2                                                    |
| Desktop          | lubuntu /xubuntu / lxde / xfce4                          |
| Apps & Services  | You can install applications or services by apt or dpkg. |
| Default Language | English                                                  |
| I/O Port         |                                                          |
| HDMI             | 1*HDMI 2.1                                               |
| USB              | 1* USB 3.0                                               |
|                  | 2* USB 2.0                                               |
| AV Out           | only Android                                             |
| IR Reciver       | Remote Reciver Connect [Optional]                        |
| RTC              | [Optional]                                               |
| LED Display      | Time & Icons                                             |
| RJ45             | Ethernet Interface;<br>Support 10/100/1000M              |
| TF card slot     | Support 4GB/8GB/16GB/32GB/64GB                           |
| Power            |                                                          |
| Power Supply     | DC 5V/2A                                                 |