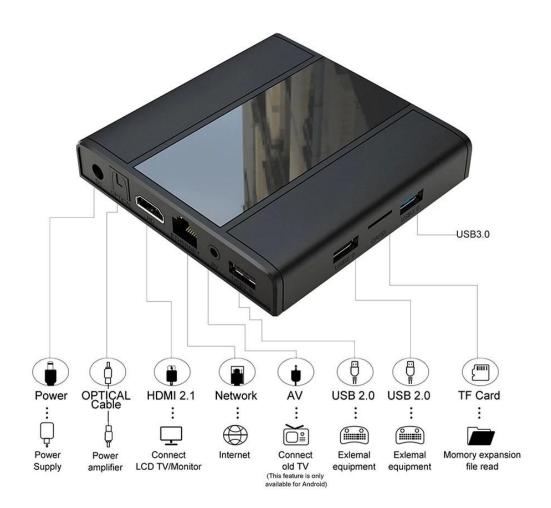

**Discover Efficiency: Mini PC Solutions - Compact Power for Every Task** 

| Specifications   |                                                          |
|------------------|----------------------------------------------------------|
| Model No.        | Mini PC                                                  |
| CPU              | Amlogic S905X3 64-bit Quad Core ARM® Cortex™ A55 CPU     |
| GPU              | G31™ MP2 GPU processor                                   |
| RAM              | DDR3: 2GB/4GB                                            |
| ROM              | eMMC: 32GB(Optional: 16GB/64GB)                          |
| OS               | Ubuntu20.04(Linux5.15)                                   |
| WiFi             | IEEE 802.11 a/b/g/n/ac; 2.4G / 5G                        |
| Bluetooth        | BT4.2                                                    |
| Desktop          | lubuntu /xubuntu / lxde / xfce4                          |
| Apps & Services  | You can install applications or services by apt or dpkg. |
| Default Language | English                                                  |
| I/O Port         |                                                          |
| HDMI             | 1*HDMI 2.1                                               |
| USB              | 1* USB 3.0                                               |
|                  | 2* USB 2.0                                               |
| AV Out           | only Android                                             |
| IR Reciver       | Remote Reciver Connect [Optional]                        |
| RTC              | [Optional]                                               |
| LED Display      | Time & Icons                                             |
| RJ45             | Ethernet Interface;<br>Support 10/100/1000M              |
| TF card slot     | Support 4GB/8GB/16GB/32GB/64GB                           |
| Power            |                                                          |
| Power Supply     | DC 5V/2A                                                 |