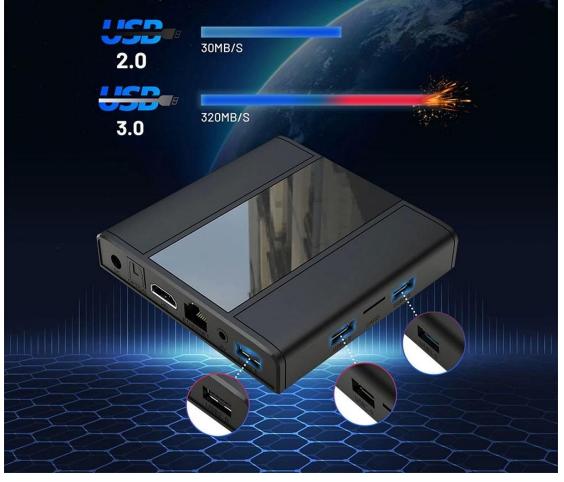

## Multiple USB interfaces available to connect multiple devices. Super Speed USB3.0 interface speed up to 5Gbps

The Linux system is pre-installed with applications such as browsers, screenshot software, etc., providing convenient Internet experience, and retaining every wonderful moment