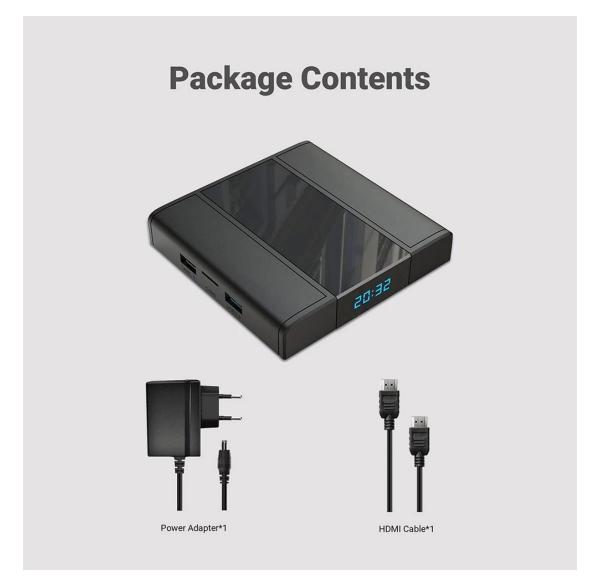

**Discover Efficiency: Mini PC Solutions - Compact Power for Every Task** 

| Specifications   |                                                          |
|------------------|----------------------------------------------------------|
| Model No.        | Mini PC                                                  |
| CPU              | Amlogic S905X3 64-bit Quad Core ARM® Cortex™ A55 CPU     |
| GPU              | G31™ MP2 GPU processor                                   |
| RAM              | DDR3: 2GB/4GB                                            |
| ROM              | eMMC: 32GB(Optional: 16GB/64GB)                          |
| OS               | Ubuntu20.04(Linux5.15)                                   |
| WiFi             | IEEE 802.11 a/b/g/n/ac; 2.4G / 5G                        |
| Bluetooth        | BT4.2                                                    |
| Desktop          | lubuntu /xubuntu / lxde / xfce4                          |
| Apps & Services  | You can install applications or services by apt or dpkg. |
| Default Language | English                                                  |
| I/O Port         |                                                          |
| HDMI             | 1*HDMI 2.1                                               |
| USB              | 1* USB 3.0                                               |
|                  | 2* USB 2.0                                               |
| AV Out           | only Android                                             |
| IR Reciver       | Remote Reciver Connect [Optional]                        |
| RTC              | [Optional]                                               |
| LED Display      | Time & Icons                                             |
| RJ45             | Ethernet Interface;<br>Support 10/100/1000M              |
| TF card slot     | Support 4GB/8GB/16GB/32GB/64GB                           |
| Power            |                                                          |
| Power Supply     | DC 5V/2A                                                 |