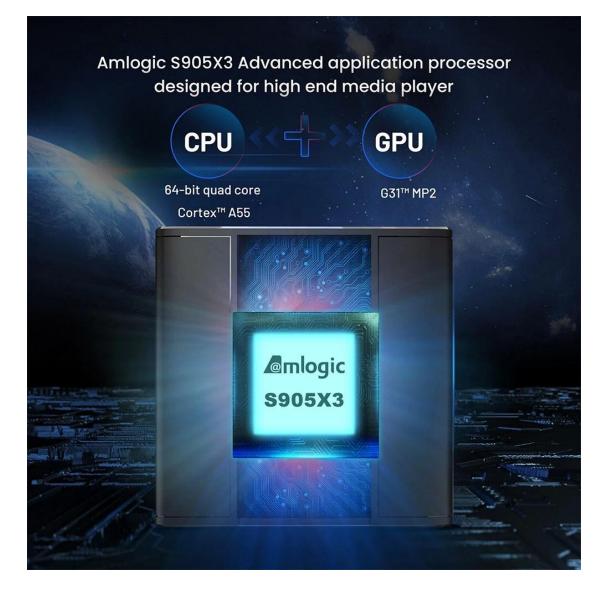

**Discover Efficiency: Mini PC Solutions - Compact Power for Every Task** 

| Specifications   |                                                          |
|------------------|----------------------------------------------------------|
| Model No.        | Mini PC                                                  |
| CPU              | Amlogic S905X3 64-bit Quad Core ARM® Cortex™ A55 CPU     |
| GPU              | G31™ MP2 GPU processor                                   |
| RAM              | DDR3: 2GB/4GB                                            |
| ROM              | eMMC: 32GB(Optional: 16GB/64GB)                          |
| OS               | Ubuntu20.04(Linux5.15)                                   |
| WiFi             | IEEE 802.11 a/b/g/n/ac; 2.4G / 5G                        |
| Bluetooth        | BT4.2                                                    |
| Desktop          | lubuntu /xubuntu / lxde / xfce4                          |
| Apps & Services  | You can install applications or services by apt or dpkg. |
| Default Language | English                                                  |
| I/O Port         |                                                          |
| HDMI             | 1*HDMI 2.1                                               |
| USB              | 1* USB 3.0                                               |
|                  | 2* USB 2.0                                               |
| AV Out           | only Android                                             |
| IR Reciver       | Remote Reciver Connect [Optional]                        |
| RTC              | [Optional]                                               |
| LED Display      | Time & Icons                                             |
| RJ45             | Ethernet Interface;<br>Support 10/100/1000M              |
| TF card slot     | Support 4GB/8GB/16GB/32GB/64GB                           |
| Power            |                                                          |
| Power Supply     | DC 5V/2A                                                 |