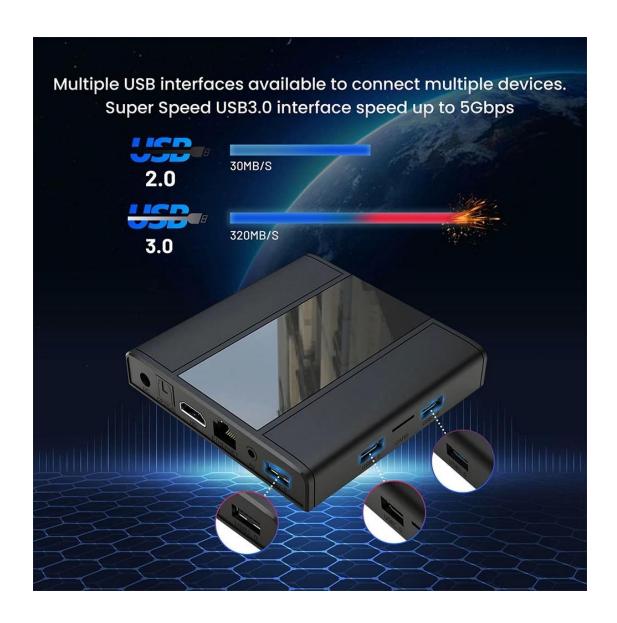

Default Language English

I/O Port

HDMI 1\*HDMI 2.1

USB 1\* USB 3.0
2\* USB 2.0

AV Out only Android

IR Reciver Remote Reciver Connect [Optional]

RTC [Optional]

LED Display Time & Icons

RJ45 Ethernet Interface;
Support 10/100/1000M

TF card slot Support 4GB/8GB/16GB/32GB/64GB

Power

Power Supply DC 5V/2A

Discover a new era of entertainment with our TV Box. This powerful device transforms your TV into a smart hub, offering seamless streaming and versatile functionality. Dive into a world of limitless content, gaming, and more. Elevate your home entertainment setup with the reliability and innovation of Linux technology. Upgrade to the TV Box now for an unparalleled TV experience that exceeds expectations.