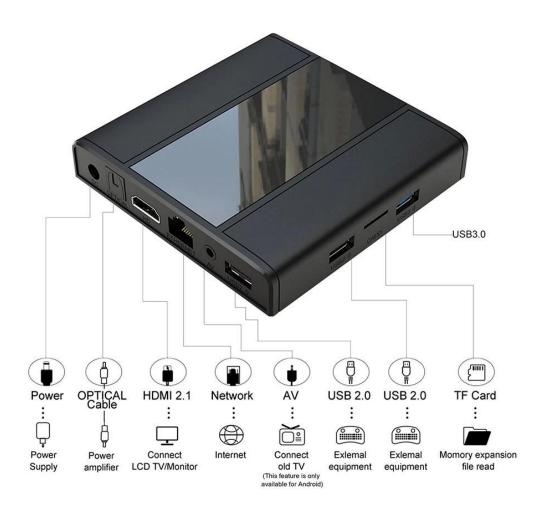

Default Language English

I/O Port

HDMI 1\*HDMI 2.1

USB 1\* USB 3.0
2\* USB 2.0

AV Out only Android

IR Reciver Remote Reciver Connect [Optional]

RTC [Optional]

LED Display Time & Icons

RJ45 Ethernet Interface;
Support 10/100/1000M

TF card slot Support 4GB/8GB/16GB/32GB/64GB

Power

Power Supply DC 5V/2A

Discover a new era of entertainment with our TV Box. This powerful device transforms your TV into a smart hub, offering seamless streaming and versatile functionality. Dive into a world of limitless content, gaming, and more. Elevate your home entertainment setup with the reliability and innovation of Linux technology. Upgrade to the TV Box now for an unparalleled TV experience that exceeds expectations.