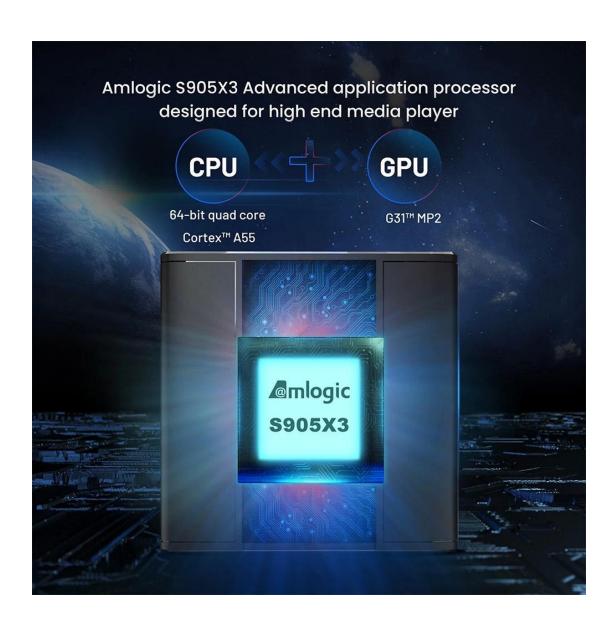

Revolutionize Your TV Experience with TV Box - Ultimate Streaming Hub

**Specifications** 

Model No. TV Box

CPU Amlogic S905X3 64-bit Quad Core ARM® Cortex™ A55 CPU

GPU G31™ MP2 GPU processor

RAM DDR3: 2GB/4GB