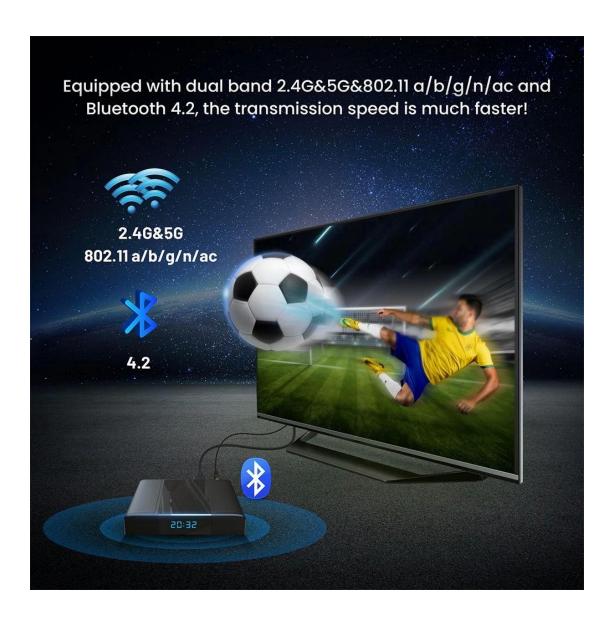

ROM eMMC: 32GB(Optional: 16GB/64GB)

OS Ubuntu20.04(Linux5.15)

WiFi IEEE 802.11 a/b/g/n/ac; 2.4G / 5G

Bluetooth BT4.2

Desktop lubuntu / xubuntu / lxde / xfce4

Apps & Services You can install applications or services by apt or dpkg.