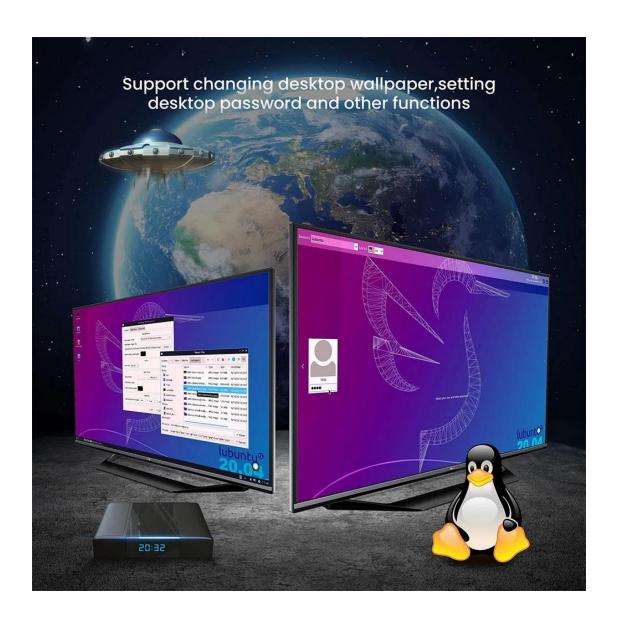

ROM eMMC: 32GB(Optional: 16GB/64GB)

OS Ubuntu20.04(Linux5.15)

WiFi IEEE 802.11 a/b/g/n/ac; 2.4G / 5G

Bluetooth BT4.2

Desktop lubuntu / xubuntu / lxde / xfce4

Apps & Services You can install applications or services by apt or dpkg.