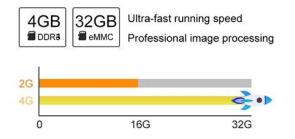

## **Upgrade Your Entertainment with Our Smart TV Box - Explore Endless Possibilities**

**Specifications** 

Model No. Smart TV Box

CPU Amlogic S905X3 Quad-Core ARM Cortex-A55 up to 2.0GHz

GPU ARM Mali-G31 SDRAM 4GB DDR4 eMMC 32GB eMMC Flash