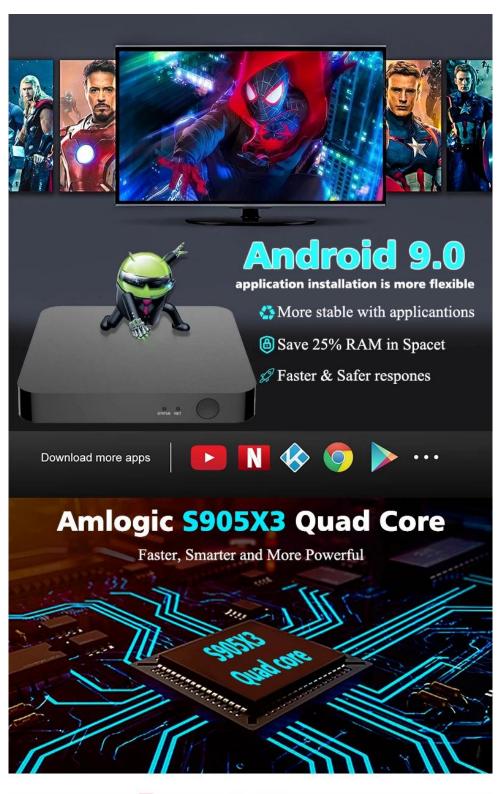

Android OS Android 9.0/ATV Blutooth Bluebooth 5.0

DRM Widevine (Verimatrix/ Playready optional)

Video & Audio CODEC

Video& Audio VP9/H.265/AVS2 up to 4Kx2K@60fps,H.264 4K @30fps, AVS+/VC-1/MPEG1-4 1080P @60fps

## **Upgrade Your Entertainment with Our Smart TV Box - Explore Endless Possibilities**

**Specifications** 

Model No. Smart TV Box

CPU Amlogic S905X3 Quad-Core ARM Cortex-A55 up to 2.0GHz

GPU ARM Mali-G31 SDRAM 4GB DDR4 eMMC 32GB eMMC Flash