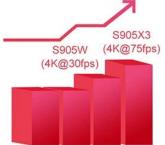

## **Upgrade Your Entertainment with Our Smart TV Box - Explore Endless Possibilities**

**Specifications** 

Model No. Smart TV Box

CPU Amlogic S905X3 Quad-Core ARM Cortex-A55 up to 2.0GHz

GPU ARM Mali-G31 SDRAM 4GB DDR4 eMMC 32GB eMMC Flash