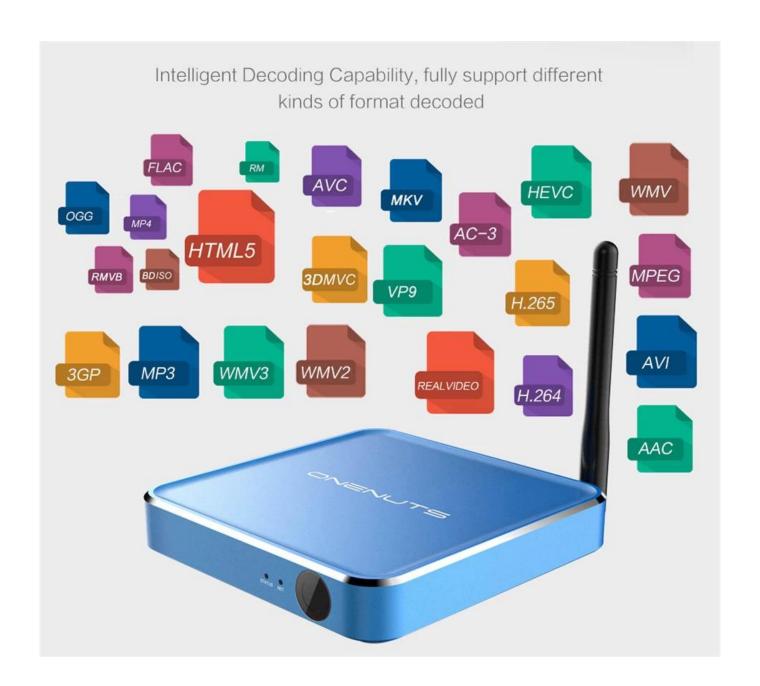

#### Video&Audio CODEC

Video Docoder VP9-10/H.265 up to 4Kx2K@60fps, H.264 HEVC WMV/MPEG TS/MPEG- 1/2/4

VC-1/AVS/RealVideo up to 1080p@60fps

Video Format 3GP/AVI/FLV/MKV/MOV/MP4/RMVB/ts/WEBM/WMV/MPG/MPEG/DAT/ISO/RM
AUdio Decoder AC-3/DTS/FLAC/HE-AAC/MPEG/VORBIS/WMAV2/MP3/AAC/WMA/RM/FLAC/OGG