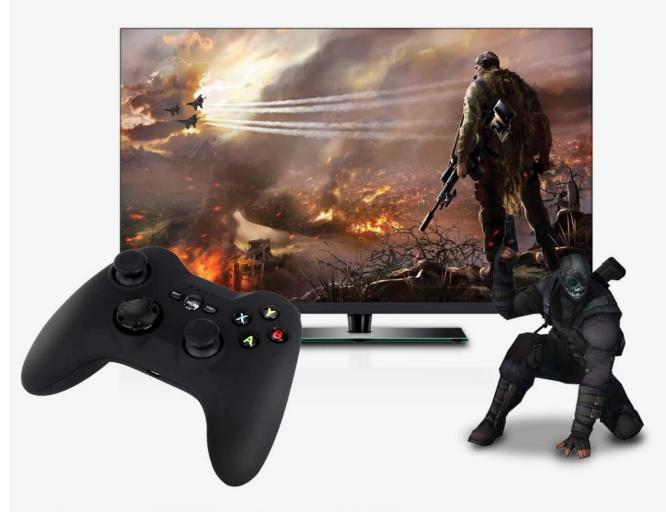

### Not only just Streaming Media player but also super Game Box

8 core CPU and 3D acceleration support you from watching TV to play TV.

Any excited games, just play it.

### Bluetooth 4.0, Supports a variety of external Bluetooth devices

With Bluetooth Gamepad, play excited games on the big screen TV.
With Bluetooth Speaker, build your fantastic home theater.
With Bluetooth headphone, enjoy your happy private world.