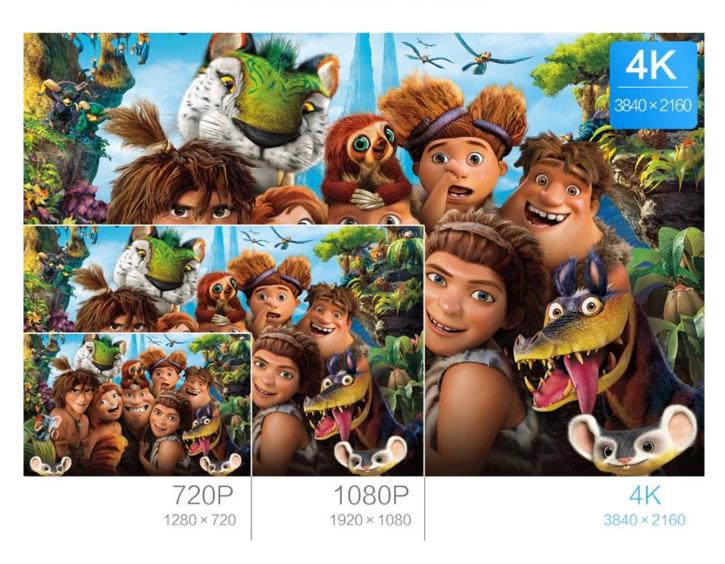

### Super HD 4K 2K

4K HD Video output, HRCT reach 3840x2160 pixel. 4 times of 1080P videos. Bring you immersive audio and visual experience

Fully support Premium 4K UHD contents and offer strikingly realistic image with a wider color spectrum and 10-bit color, up to 1.06 billon colors, instead of the 16 million offered by old 8-bit color technologies.