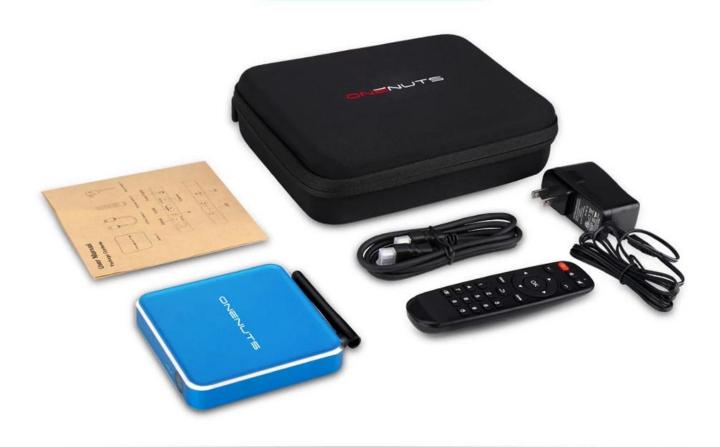

#### What's in the box?

- 1 \* Onenuts Nut 1 Full HD Internet Streaming Media Player Supplier
- 1 \* Remote control
- 1 \* User Manual
- 1 \* HDMI Cable
- 1 \* User Manual
- 1 \* Portable Shockproof Carrying Case Bag

### What is in the box?

### Portable & Environmental EVA Bag