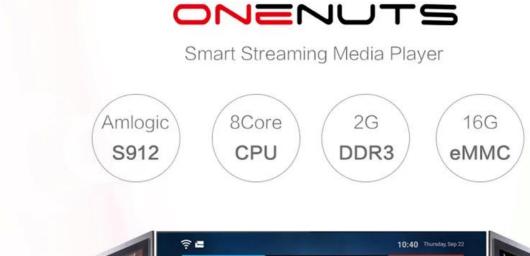

#### **Specifications**

Model No. ONENUTS Nut 1 Full HD Internet Streaming Media Player Supplier

CPU Amlogic S912 64-Bit octa-core ARM Cortex A53 processor @ up to 2.0GHz

GPU ARM Mali-T820MP3 GPU up to 750MHz (DVFS)

RAM 2GB DDR3

Internal Storage 16GB eMMC flash and SD slot up to 32GB

Resolution 4K x 2K up to 60fps

OS Android 6.0.1

Application Google Play, Aptoide, Kodi 16.1, YouTube, Netflix, Game app (KO GameBox) BangTV,

| Model No.        | ONENUTS Nut 1                                                   |
|------------------|-----------------------------------------------------------------|
| CPU              | Amlogic S912 octa-core ARM Cortex A53 processor @ up to 2.0GHz  |
| GPU              | ARM Mail-T820MP3 GPU up to 750MHz(DVFS)                         |
| ROM              | 2GB DDR3                                                        |
| Internal Storage | 16GB eMMC flash and SD slot up to 32GB                          |
| Video Docoder    | VP9-10/H.265 up to 4Kx2K@60fps                                  |
| HDMI             | HDMI 2.0a up to 4K @ 60Hz with CEC and HDR support, and AV port |