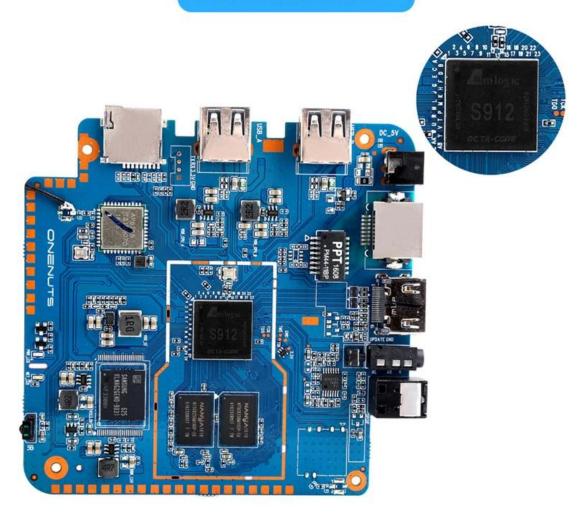

#### Motherboard Show

Welcome to a new era of entertainment with our Full HD Streaming Media Player Supplier. Whether you're streaming movies, TV shows, music, or playing games, our cutting-edge device is designed to deliver an exceptional entertainment experience right in your living room.