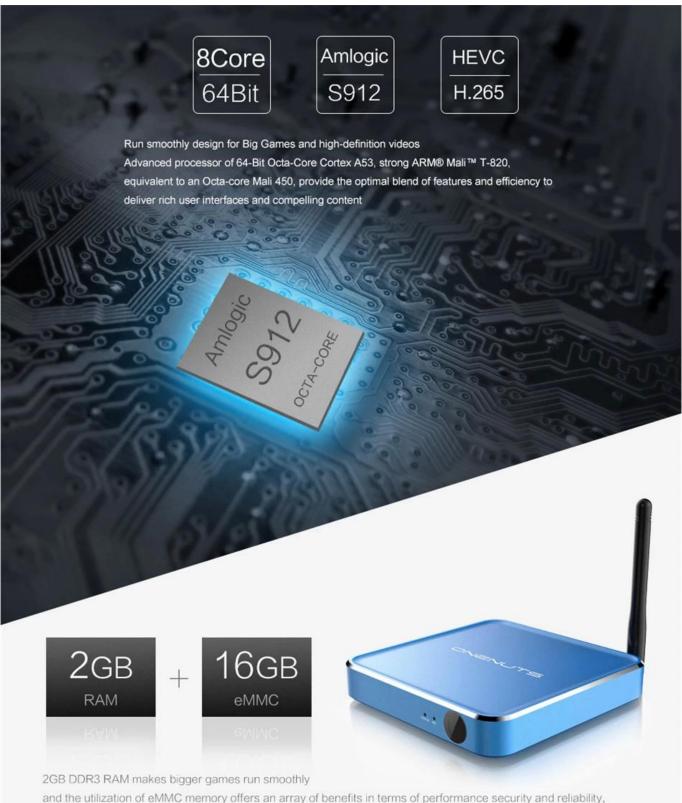

#### **Specifications**

Model No. ONENUTS Nut 1 Full HD Internet Streaming Media Player Supplier

CPU Amlogic S912 64-Bit octa-core ARM Cortex A53 processor @ up to 2.0GHz

GPU ARM Mali-T820MP3 GPU up to 750MHz (DVFS)

RAM 2GB DDR3

Internal Storage 16GB eMMC flash and SD slot up to 32GB

Resolution 4K x 2K up to 60fps

OS Android 6.0.1

Application Google Play, Aptoide, Kodi 16.1, YouTube, Netflix, Game app (KO GameBox) BangTV,

and the utilization of eMMC memory offers an array of benefits in terms of performance security and reliability, resulting in a richer end-user experience