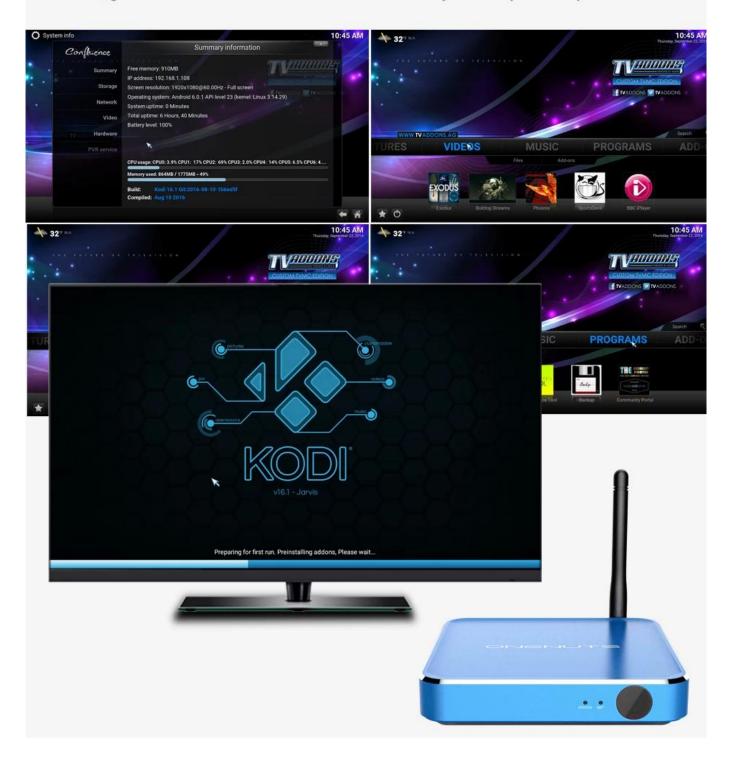

## Pre-installed customized and optimized Kodi, with hardware decoding up to 4K2K Ultra HD support

Get an endless library of movies, TV shows, live sports, premium & international channels, news, music, games and more, all in HD. Colorful Entertainment is just an easy click away!

### Support more than 1,000,000 Android Apps.

Build in Google Play and Aptoide to download any of your favorite apps.

And already preload KODI, YouTube, Netflix, Skype etc.

A great box with fantastic compatibilities to meet the most demanding entertainment expectations!