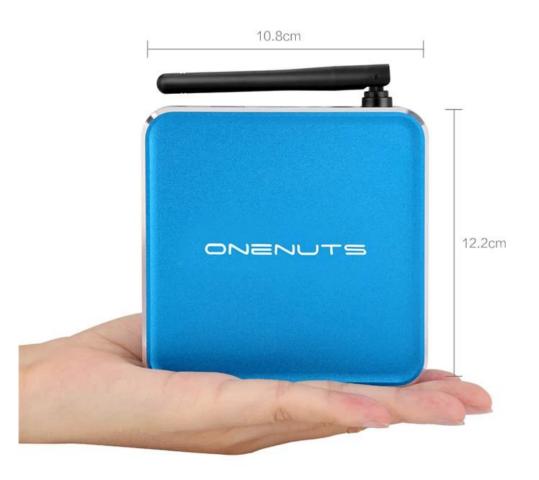

uild your fantastic home theater.
With Bluetooth headphone, enjoy your happy private world.











| Model No.        | ONENUTS Nut 1                                                   |
|------------------|-----------------------------------------------------------------|
| CPU              | Amlogic S912 octa-core ARM Cortex A53 processor @ up to 2.0GHz  |
| GPU              | ARM Mail-T820MP3 GPU up to 750MHz(DVFS)                         |
| ROM              | 2GB DDR3                                                        |
| Internal Storage | 16GB eMMC flash and SD slot up to 32GB                          |
| Video Docoder    | VP9-10/H.265 up to 4Kx2K@60fps                                  |
| HDMI             | HDMI 2.0a up to 4K @ 60Hz with CEC and HDR support, and AV port |



### OTA Update

Support background auto upgrade and offer you the newest experience.





### What is in the box?



### Portable & Environmental EVA Bag







#### Motherboard Show



Welcome to a new era of entertainment with our Full HD Streaming Media Player Supplier. Whether you're streaming movies, TV shows, music, or playing games, our cutting-edge device is designed to deliver an exceptional entertainment experience right in your living room.

#### **Key Features of Our Full HD Streaming Media Player:**

- 1. **Full HD Resolution:** Enjoy crystal-clear visuals with support for Full HD (1080p) resolution, ensuring every detail is sharp and vibrant for an immersive viewing experience.
- 2. **Streaming Capabilities:** Access a wide range of streaming services such as Netflix, Hulu,