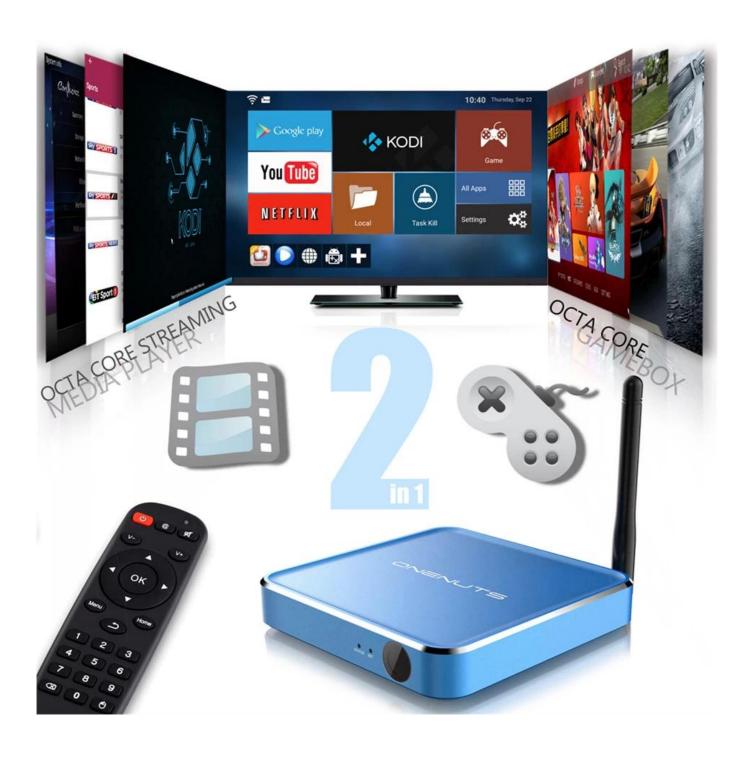

2-In-1 Multifunction Game box & Streaming Media Player

### Not only just Streaming Media player but also super Game Box

8 core CPU and 3D acceleration support you from watching TV to play TV.

Any excited games, just play it.