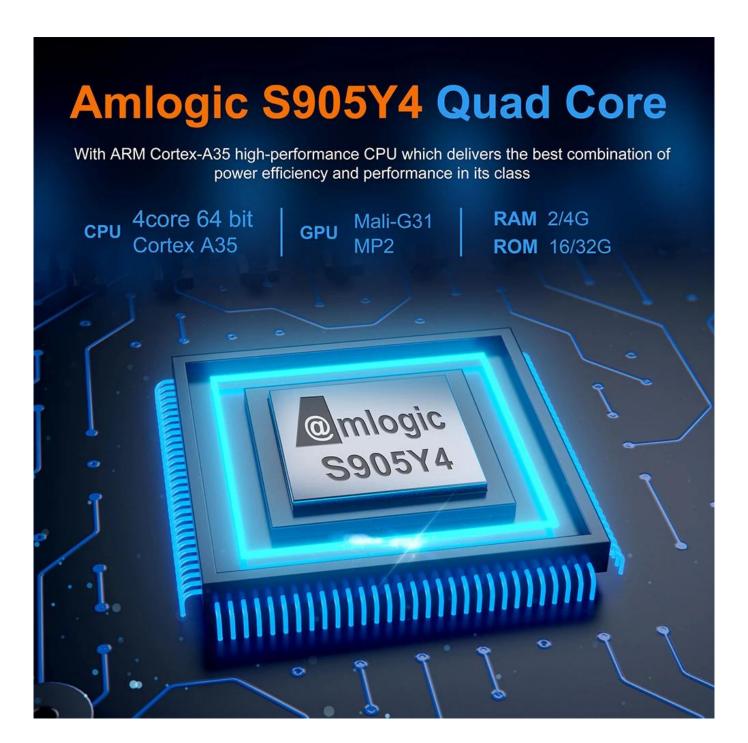

### Full HD Android TV Box, Android IPTV Box in China

Model No. Full HD Android TV Box

CPU Amlogic S905Y4 Quad Core ARM Cortex-A35 CPU(S905Y4)

GPU Mali-G31 MP2 OpenGL ES 1.1/2.0/3.2, OpenCL 2.0, Vulkan 1.1 support

### **Interface & Dimension**

Convenient, fast, rechargeable and data transmission type-C of the interface

The Amlogic S905Y4 SoC is a Quad Core with ARM Cortex-A35 cores that integrates a Mali-G31 MP2 GPU for graphics. On the video side, it supports native decoding of H.265, VP9 and AV1 video with 4K@120fps support up to 8K and basic HDR.

Amlogic S905Y4 chipset chooses low-power A35 CPU cores instead of keeping Cortex-A55 cores, which consumes up to 32% less battery power in achieving the same performance as Cortex-A55 cores.

Amlogic S905Y4 SoC appears to be manufactured in 12 nm for power consumption and thermals, features four ARM Cortex-A35 CPU cores up to 1.8 GHz. It has native connections for HDMI 2.1 up to 4K@120fps or 8K, USB 3.0 support, internal storage up to eMMC, Ethernet 10/100 and audio capability up to 8 channels of audio input and output.

#### CPU

Amlogic S905Y4 SoC Quad Core has four ARM Cortex-A35 cores, is capable of reaching 2 GHz.

In the graphics section have the Mali-G31 MP2 GPU with a maximum speed of 650Mhz and performance up to 1.3 Gpix/s per core = 2.6Gpix/s (0.65 Gpix the Mali-450). It has support for OpenGL ES 3.2 and Vulkan 1.2. It also have support OpenCL 2.0 FP, Render Script, support L2 Cache up to 512MB and bus AMBA 4 ACE-LITE.