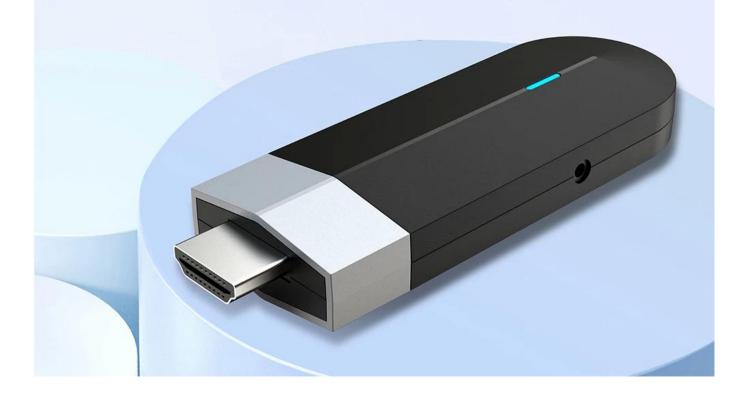

1\*IR Reciver 2.5mm Headphone plug

Bluetooth Bluetooth BT4.X+
DC Connector TYPE-C IN(5V/2A)

Others

Image HD JPEG, BMP, GIF, PNG, TIF

Language English French German Spanish Italian etc multilateral languages

### **Interface & Dimension**

Convenient, fast, rechargeable and data transmission type-C of the interface

The Amlogic S905Y4 SoC is a Quad Core with ARM Cortex-A35 cores that integrates a Mali-G31 MP2 GPU for graphics. On the video side, it supports native decoding of H.265, VP9 and AV1 video with 4K@120fps support up to 8K and basic HDR.