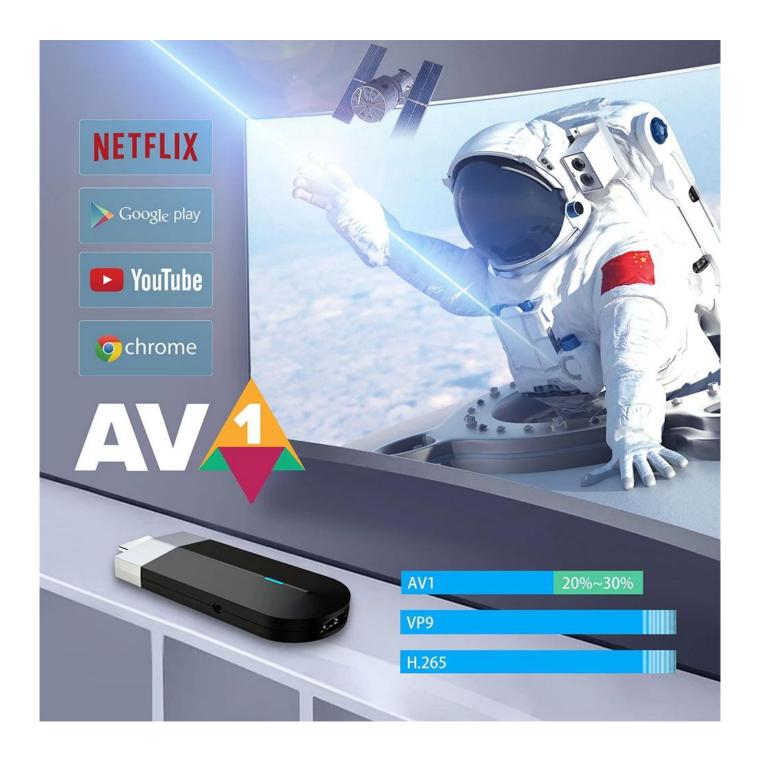

#### Video&Audio CODEC

AV1 MP-10@L5.1 up to 4Kx2K@60fps VP9 Profile-2 up to 4Kx2K@60fps

H.265 HEVC MP-10@L5.1 up to 4Kx2K@60fps H.264 AVC HP@L5.1 up to 4Kx2K@30fps

MPEG-4 ASP@L5 up to 1080P@60fps (ISO-14496)

- 1. **Crystal-Clear Full HD:** Experience every detail in sharp clarity with Full HD resolution, delivering an immersive viewing experience for movies, sports, and TV shows.
- 2. **Seamless Streaming:** Enjoy seamless streaming of your favorite content from popular platforms like Netflix, YouTube, and more. Stream in high quality without interruptions.

- 3. **Wide App Selection:** Access a wide range of apps on the Google Play Store, including streaming services, games, productivity tools, and more. Personalize your entertainment experience with apps tailored to your preferences.
- 4. **Smart Features:** Take control of your entertainment with smart features like voice control. Use voice commands to search for content, adjust settings, and launch apps, making navigation effortless.
- 5. **Personalized Recommendations:** Discover new content based on your viewing habits and preferences. Get personalized recommendations for movies, shows, and videos to enhance your entertainment choices.
- 6. **Connectivity Options:** Connect seamlessly to your home network with Wi-Fi or Ethernet connectivity. HDMI and USB ports allow you to connect external devices like speakers, storage drives, and peripherals.
- 7. **User-Friendly Interface:** Navigate with ease using the user-friendly interface. Customize your home screen, set reminders, and access settings with intuitive controls for a tailored experience.
- 8. **Regular Updates:** Stay updated with the latest software updates and security patches for optimal performance and protection.
- 9. **Customer Support:** Benefit from dedicated customer support for setup assistance, troubleshooting, and guidance on maximizing the features of your Android TV Box and Android IPTV Box.