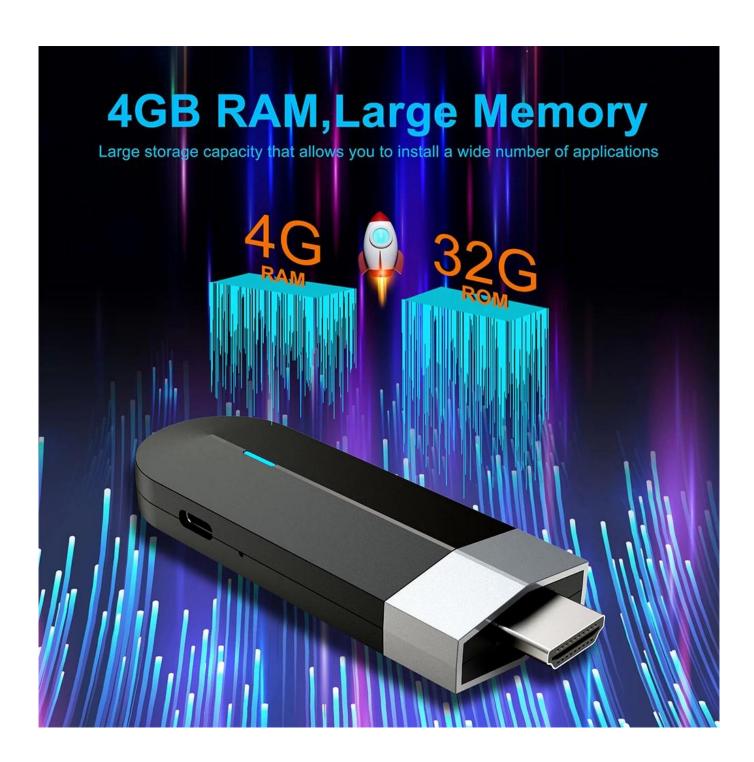

RM 2GB (1/2/4GB Optional) ROM 16GB (8/16/32GB Optional)

OS Android 11

WiFi 2.4G+5G IEEE 802.11 a/b/g/n/ac