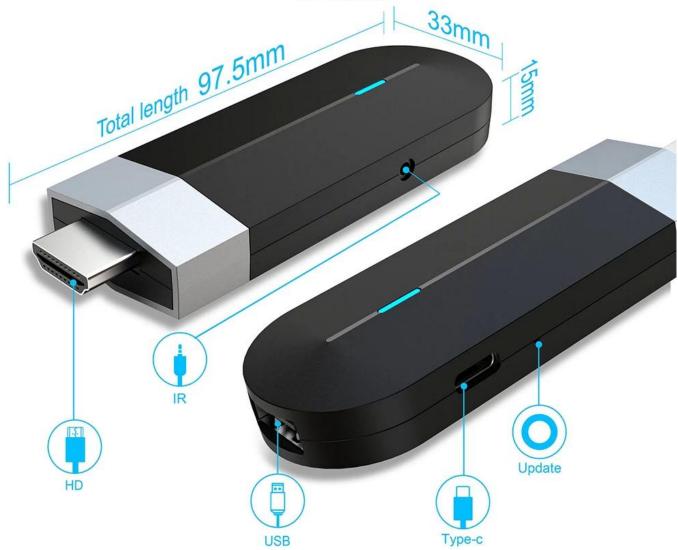

1\*IR Reciver 2.5mm Headphone plug

Bluetooth Bluetooth BT4.X+
DC Connector TYPE-C IN(5V/2A)

Others

Image HD JPEG, BMP, GIF, PNG, TIF

Language English French German Spanish Italian etc multilateral languages

### **Interface & Dimension**

Convenient, fast, rechargeable and data transmission type-C of the interface

The Amlogic S905Y4 SoC is a Quad Core with ARM Cortex-A35 cores that integrates a Mali-G31 MP2 GPU for graphics. On the video side, it supports native decoding of H.265, VP9 and AV1 video with 4K@120fps support up to 8K and basic HDR.