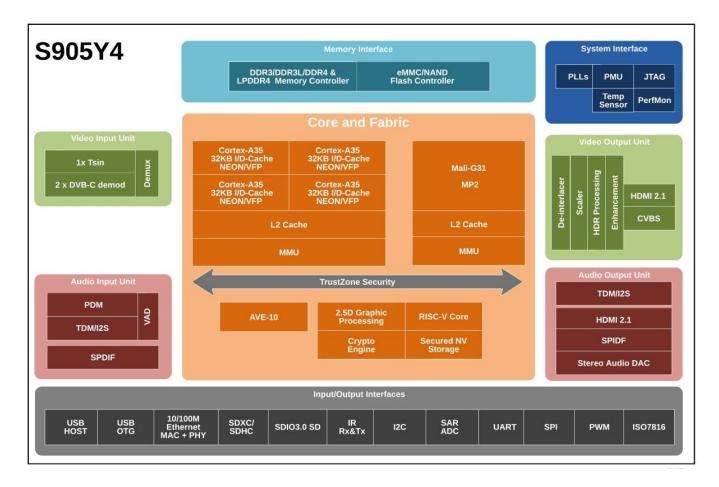

### **Interface & Dimension**

Convenient, fast, rechargeable and data transmission type-C of the interface

The Amlogic S905Y4 SoC is a Quad Core with ARM Cortex-A35 cores that integrates a Mali-G31 MP2 GPU for graphics. On the video side, it supports native decoding of H.265, VP9 and AV1 video with 4K@120fps support up to 8K and basic HDR.

Amlogic S905Y4 chipset chooses low-power A35 CPU cores instead of keeping Cortex-A55 cores, which consumes up to 32% less battery power in achieving the same performance as Cortex-A55 cores.

Amlogic S905Y4 SoC appears to be manufactured in 12 nm for power consumption and thermals, features four ARM Cortex-A35 CPU cores up to 1.8 GHz. It has native connections for HDMI 2.1 up to 4K@120fps or 8K, USB 3.0 support, internal storage up to eMMC, Ethernet 10/100 and audio capability up to 8 channels of audio input and output.

#### CPU

Amlogic S905Y4 SoC Quad Core has four ARM Cortex-A35 cores, is capable of reaching 2 GHz.

In the graphics section have the Mali-G31 MP2 GPU with a maximum speed of 650Mhz and performance up to 1.3 Gpix/s per core = 2.6Gpix/s (0.65 Gpix the Mali-450). It has support for OpenGL ES 3.2 and Vulkan 1.2. It also have support OpenCL 2.0 FP, Render Script, support L2 Cache up to 512MB and bus AMBA 4 ACE-LITE.

#### **VPU**

For the video, it support codecs h.265, VP9 and the new AV1 codec, compatible with HDR formats and support for REC709 / BT2020 profiles. This system allows us to take video up to UHD 4K@120fps or 8K resolutions without problems thanks to its HDMI 2.1 video output that theoretically can be compatible with automatic refresh synchronization, but this will depend on the implementation in the firmware and the technology of our TV.

#### Android system

The system Android 11 (API 30), the kernel that controls the system is the kernel 5.4.86

Welcome to a new era of entertainment with our Full HD Android TV Box and Android IPTV Box, tailored for users in China. Let's delve into the features and benefits that make these devices essential for your home entertainment setup.