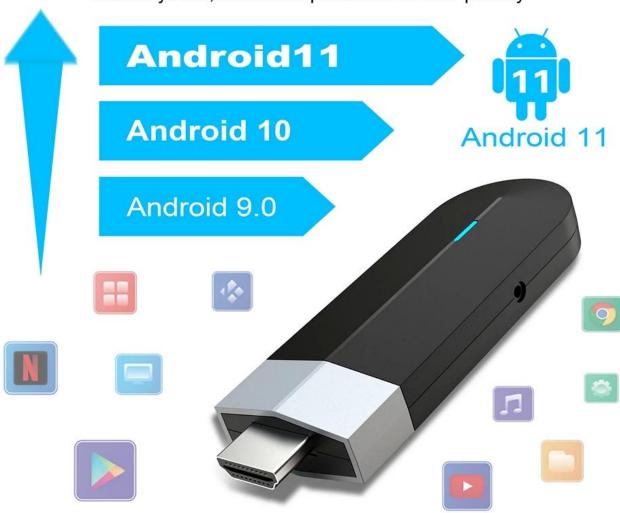

# **Android 11**

Latest system, enhanced protection of user privacy

With the latest HDR10+ technology and high speed 4K processing up to 60fps playback. Bring you a lifelike viewing experience.

#### Android system

The system Android 11 (API 30), the kernel that controls the system is the kernel 5.4.86

Welcome to a new era of entertainment with our Full HD Android TV Box and Android IPTV Box, tailored for users in China. Let's delve into the features and benefits that make these devices essential for your home entertainment setup.