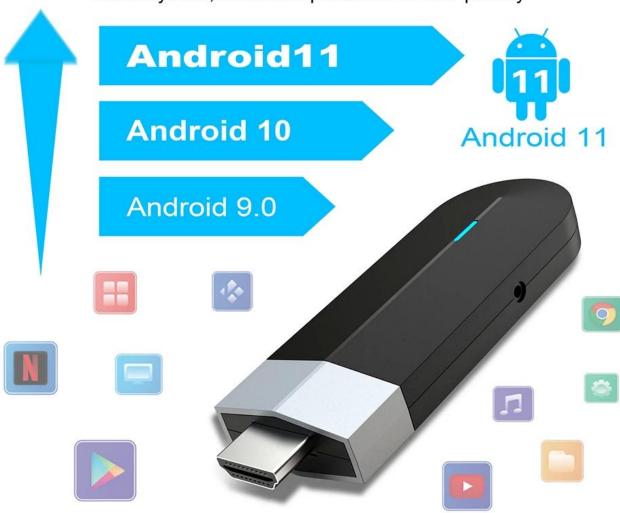

OS Android 11

WiFi 2.4G+5G IEEE 802.11 a/b/g/n/ac

# **Android 11**

Latest system, enhanced protection of user privacy

With the latest HDR10+ technology and high speed 4K processing up to 60fps playback. Bring you a lifelike viewing experience.

### Android system

The system Android 11 (API 30), the kernel that controls the system is the kernel 5.4.86

Welcome to the world of Smart Android TV with our Best HD 1080P TV Box. Let's delve into what makes this device a must-have for your home entertainment setup.