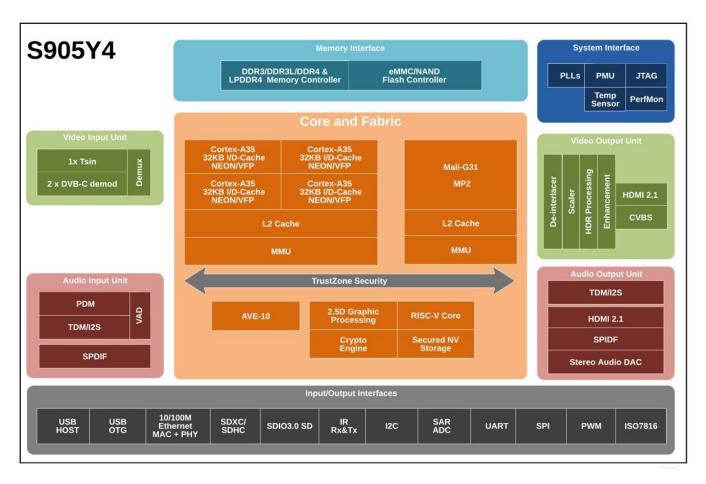

# **Interface & Dimension**

Convenient, fast, rechargeable and data transmission type-C of the interface

The Amlogic S905Y4 SoC is a Quad Core with ARM Cortex-A35 cores that integrates a Mali-G31 MP2 GPU for graphics. On the video side, it supports native decoding of H.265, VP9 and AV1 video with 4K@120fps support up to 8K and basic HDR.

Amlogic S905Y4 chipset chooses low-power A35 CPU cores instead of keeping Cortex-A55 cores, which consumes up to 32% less battery power in achieving the same performance as Cortex-A55 cores.

Amlogic S905Y4 SoC appears to be manufactured in 12 nm for power consumption and thermals, features four ARM Cortex-A35 CPU cores up to 1.8 GHz. It has native connections for HDMI 2.1 up to 4K@120fps or 8K, USB 3.0 support, internal storage up to eMMC, Ethernet 10/100 and audio capability up to 8 channels of audio input and output.

### CPU

Amlogic S905Y4 SoC Quad Core has four ARM Cortex-A35 cores, is capable of reaching 2 GHz.

In the graphics section have the Mali-G31 MP2 GPU with a maximum speed of 650Mhz and performance up to 1.3 Gpix/s per core = 2.6Gpix/s (0.65 Gpix the Mali-450). It has support for OpenGL ES 3.2 and Vulkan 1.2. It also have support OpenCL 2.0 FP, Render Script, support L2 Cache up to 512MB and bus AMBA 4 ACE-LITE.

### **VPU**

For the video, it support codecs h.265, VP9 and the new AV1 codec, compatible with HDR formats and support for REC709 / BT2020 profiles. This system allows us to take video up to UHD 4K@120fps or 8K resolutions without problems thanks to its HDMI 2.1 video output that theoretically can be compatible with automatic refresh synchronization, but this will depend on the implementation in the firmware and the technology of our TV.