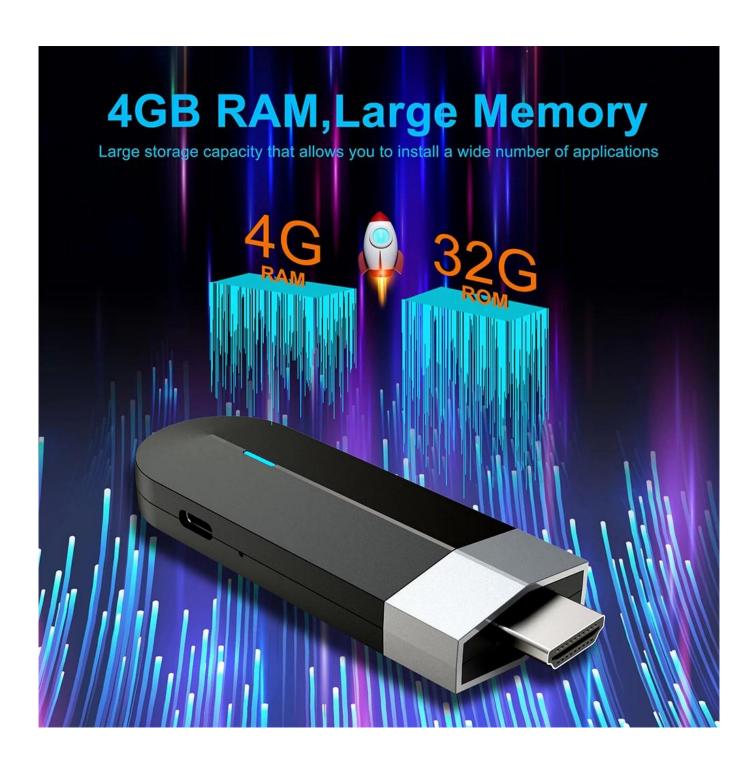

### **Specifications**

Model No. Best HD 1080P TV Box

CPU Amlogic S905Y4 Quad Core ARM Cortex-A35 CPU(S905Y4)

GPU Mali-G31 MP2 OpenGL ES 1.1/2.0/3.2, OpenCL 2.0, Vulkan 1.1 support

RM 2GB (1/2/4GB Optional) ROM 16GB (8/16/32GB Optional)