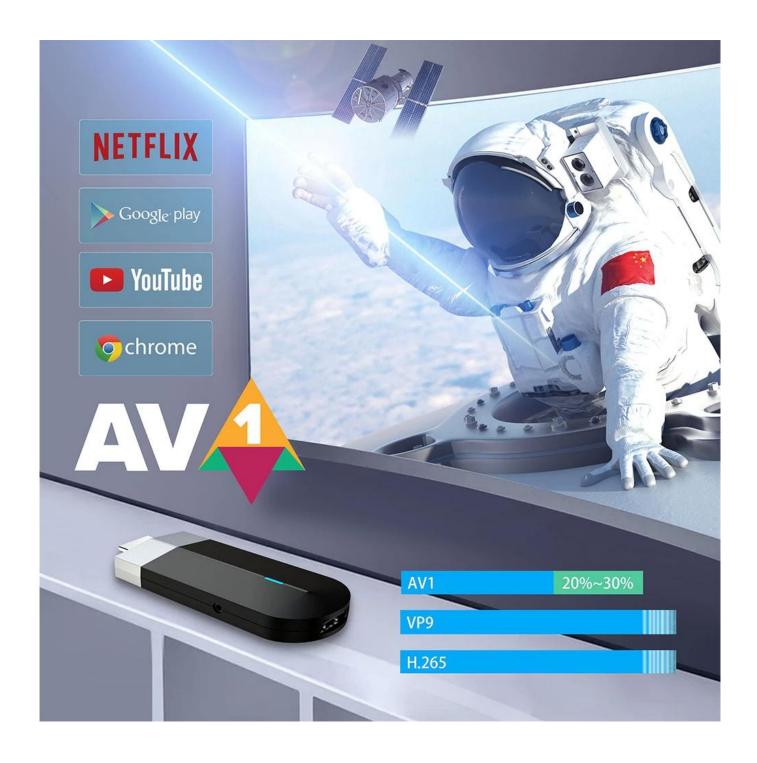

#### Video&Audio CODEC

AV1 MP-10@L5.1 up to 4Kx2K@60fps VP9 Profile-2 up to 4Kx2K@60fps

H.265 HEVC MP-10@L5.1 up to 4Kx2K@60fps H.264 AVC HP@L5.1 up to 4Kx2K@30fps MPEG-4 ASP@L5 up to 1080P@60fps (ISO-14496)

### **VPU**

For the video, it support codecs h.265, VP9 and the new AV1 codec, compatible with HDR formats and support for REC709 / BT2020 profiles. This system allows us to take video up to UHD 4K@120fps or 8K resolutions without problems thanks to its HDMI 2.1 video output that theoretically can be compatible with automatic refresh synchronization, but this will depend on the implementation in the firmware and the technology of our TV.