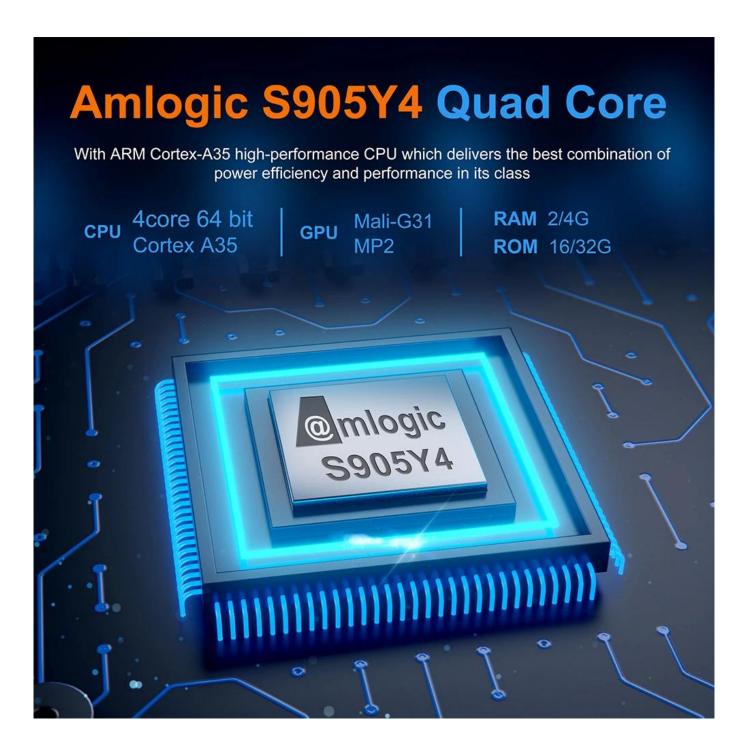

### **Specifications**

Model No. Best HD 1080P TV Box

CPU Amlogic S905Y4 Quad Core ARM Cortex-A35 CPU(S905Y4)

GPU Mali-G31 MP2 OpenGL ES 1.1/2.0/3.2, OpenCL 2.0, Vulkan 1.1 support

RM 2GB (1/2/4GB Optional) ROM 16GB (8/16/32GB Optional)

# **Interface & Dimension**

Convenient, fast, rechargeable and data transmission type-C of the interface

The Amlogic S905Y4 SoC is a Quad Core with ARM Cortex-A35 cores that integrates a Mali-G31 MP2 GPU for graphics. On the video side, it supports native decoding of H.265, VP9 and AV1 video with 4K@120fps support up to 8K and basic HDR.

Amlogic S905Y4 chipset chooses low-power A35 CPU cores instead of keeping Cortex-A55 cores, which consumes up to 32% less battery power in achieving the same performance as Cortex-A55 cores.

Amlogic S905Y4 SoC appears to be manufactured in 12 nm for power consumption and thermals, features four ARM Cortex-A35 CPU cores up to 1.8 GHz. It has native connections for HDMI 2.1 up to 4K@120fps or 8K, USB 3.0 support, internal storage up to eMMC, Ethernet 10/100 and audio capability up to 8 channels of audio input and output.

### CPU

Amlogic S905Y4 SoC Quad Core has four ARM Cortex-A35 cores, is capable of reaching 2 GHz.

In the graphics section have the Mali-G31 MP2 GPU with a maximum speed of 650Mhz and performance up to 1.3 Gpix/s per core = 2.6Gpix/s (0.65 Gpix the Mali-450). It has support for OpenGL ES 3.2 and Vulkan 1.2. It also have support OpenCL 2.0 FP, Render Script, support L2 Cache up to 512MB and bus AMBA 4 ACE-LITE.