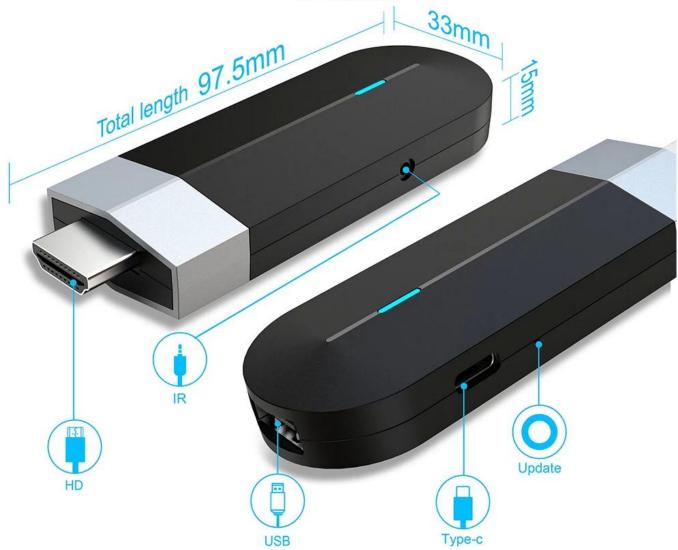

# **Interface & Dimension**

Convenient, fast, rechargeable and data transmission type-C of the interface

The Amlogic S905Y4 SoC is a Quad Core with ARM Cortex-A35 cores that integrates a Mali-G31 MP2 GPU for graphics. On the video side, it supports native decoding of H.265, VP9 and AV1 video with 4K@120fps support up to 8K and basic HDR.

1\*IR Reciver 2.5mm Headphone plug

Bluetooth BT4.X+
DC Connector TYPE-C IN(5V/2A)

Others

Image HD JPEG, BMP, GIF, PNG, TIF

Language English French German Spanish Italian etc multilateral languages