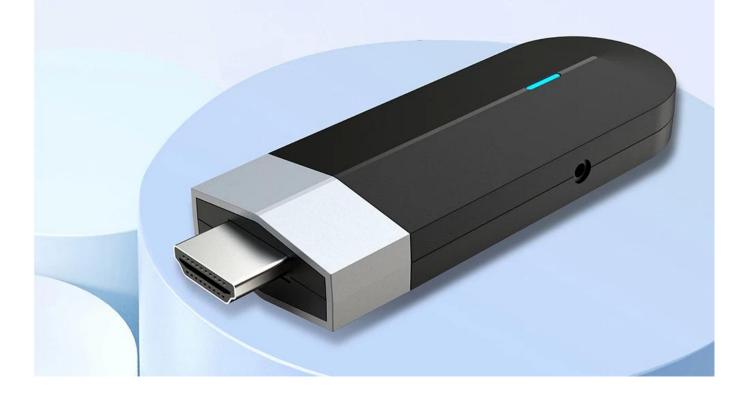

### Best HD 1080P TV Box, Smart Android TV Box

Supports \*.mkv,\*.wmv,\*.mpg, \*.mpeg, \*.dat, \*.avi, \*.mov, \*.iso, \*.mp4, \*.rm and \*.jpg

file formats

Audio Supports MP3, AAC, WMA, RM, FLAC

I/O

1\*HDMI 4K\*2K UHD Output, HDMI 2.1

1\*USB 1\* USB2.0;

1\*IR Reciver 2.5mm Headphone plug

Bluetooth BT4.X+
DC Connector TYPE-C IN(5V/2A)

Others

Image HD JPEG, BMP, GIF, PNG, TIF

Language English French German Spanish Italian etc multilateral languages