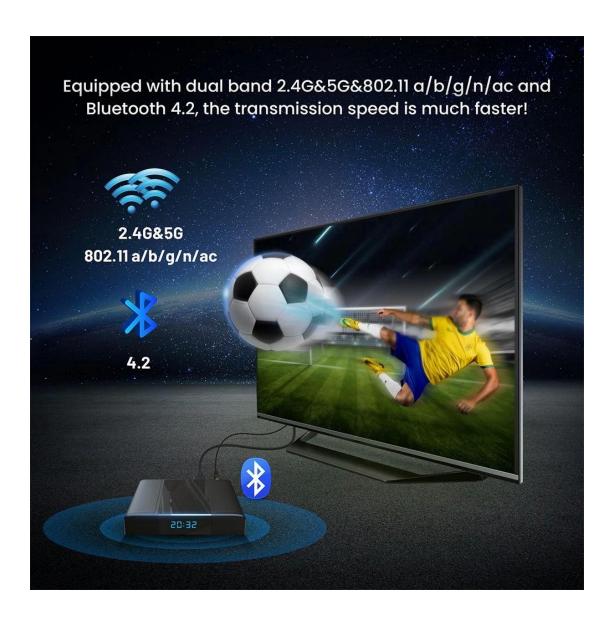

WiFi IEEE 802.11 a/b/g/n/ac; 2.4G / 5G

Bluetooth BT4.2

Desktop lubuntu / xubuntu / lxde / xfce4

Apps & Services You can install applications or services by apt or dpkg.

Default Language English

I/O Port

HDMI 1\*HDMI 2.1
USB 1\* USB 3.0
2\* USB 2.0
AV Out only Android