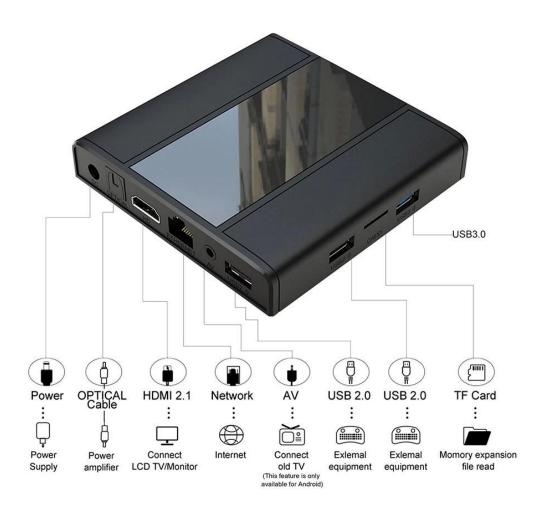

WiFi IEEE 802.11 a/b/g/n/ac; 2.4G / 5G

Bluetooth BT4.2

Desktop lubuntu / xubuntu / lxde / xfce4

Apps & Services You can install applications or services by apt or dpkg.

Default Language English

I/O Port

HDMI 1\*HDMI 2.1
USB 1\* USB 3.0
2\* USB 2.0
AV Out only Android

IR Reciver Remote Reciver Connect [Optional]

RTC [Optional]

LED Display Time & Icons

RJ45 Ethernet Interface;
Support 10/100/1000M

TF card slot Support 4GB/8GB/16GB/32GB/64GB

Power

Power Supply DC 5V/2A

Unlock Unmatched Entertainment with Our Linux-based TV Box