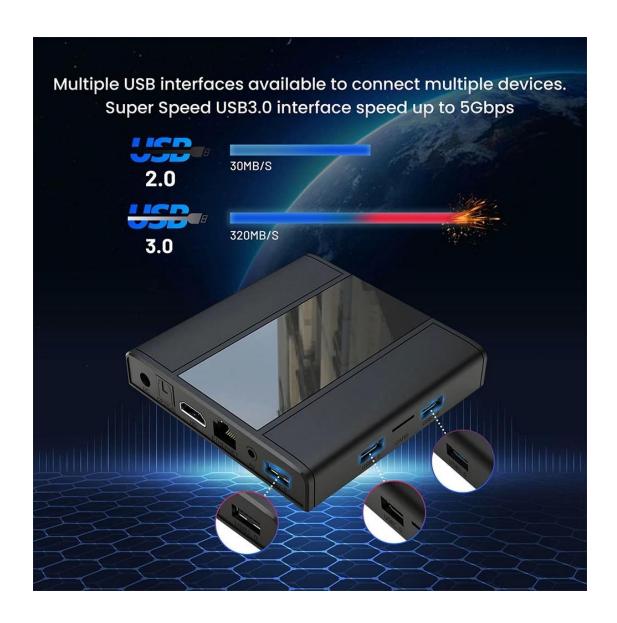

WiFi IEEE 802.11 a/b/g/n/ac; 2.4G / 5G

Bluetooth BT4.2

Desktop lubuntu / xubuntu / lxde / xfce4

Apps & Services You can install applications or services by apt or dpkg.

Default Language English

I/O Port

HDMI 1\*HDMI 2.1
USB 1\* USB 3.0
2\* USB 2.0
AV Out only Android