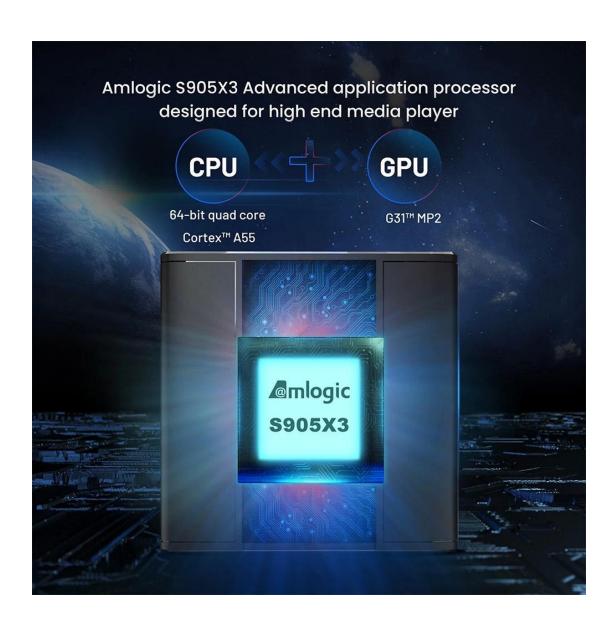

**Specifications** 

Model No. Linux-based TV Box

CPU Amlogic S905X3 64-bit Quad Core ARM® Cortex™ A55 CPU

GPU G31™ MP2 GPU processor

RAM DDR3: 2GB/4GB

ROM eMMC: 32GB(Optional: 16GB/64GB)

OS Ubuntu20.04(Linux5.15)