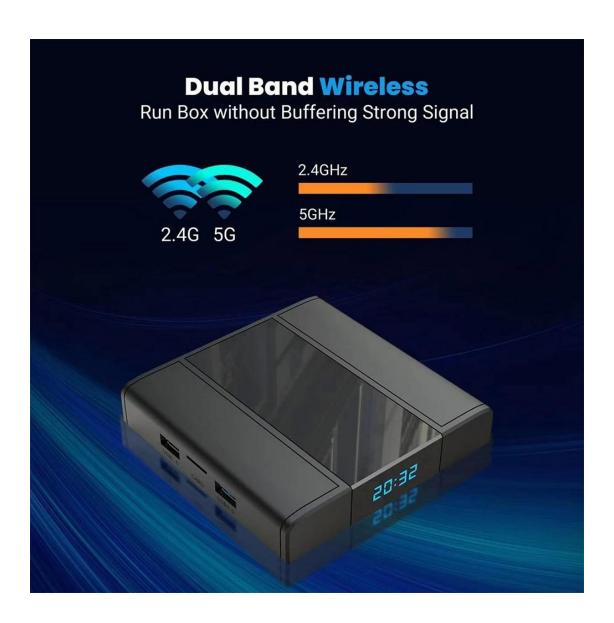

WiFi IEEE 802.11 a/b/g/n/ac; 2.4G / 5G

Bluetooth BT4.2

Desktop lubuntu / xubuntu / lxde / xfce4

Apps & Services You can install applications or services by apt or dpkg.

Default Language English

I/O Port

HDMI 1\*HDMI 2.1
USB 1\* USB 3.0
2\* USB 2.0
AV Out only Android