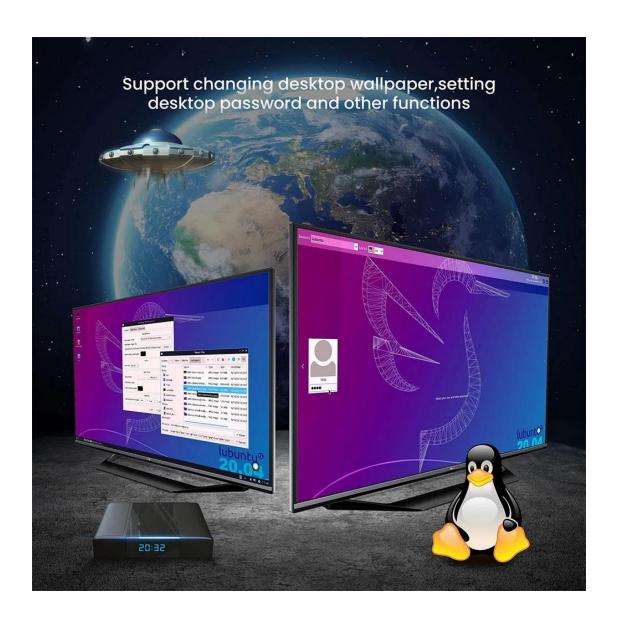

WiFi IEEE 802.11 a/b/g/n/ac; 2.4G / 5G

Bluetooth BT4.2

Desktop lubuntu / xubuntu / lxde / xfce4

Apps & Services You can install applications or services by apt or dpkg.

Default Language English

I/O Port

HDMI 1\*HDMI 2.1
USB 1\* USB 3.0
2\* USB 2.0
AV Out only Android