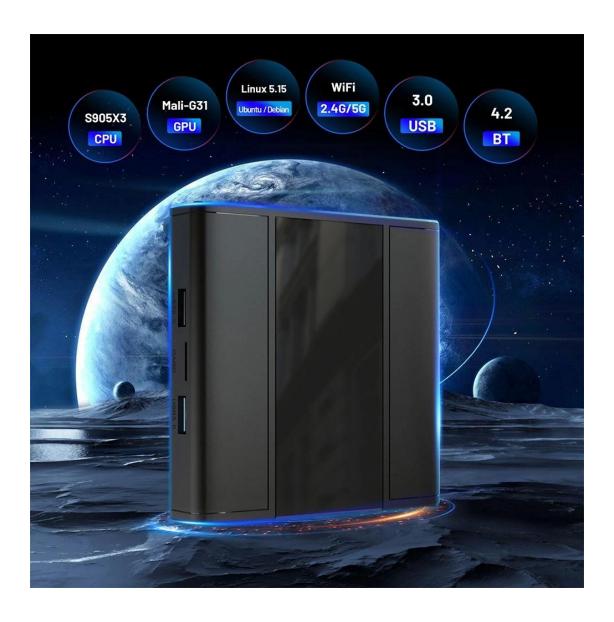

**Specifications** 

Model No. Linux-based TV Box

CPU Amlogic S905X3 64-bit Quad Core ARM® Cortex™ A55 CPU

GPU G31™ MP2 GPU processor

RAM DDR3: 2GB/4GB

ROM eMMC: 32GB(Optional: 16GB/64GB)

OS Ubuntu20.04(Linux5.15)

WiFi IEEE 802.11 a/b/g/n/ac; 2.4G / 5G

Bluetooth BT4.2

Desktop lubuntu / xubuntu / lxde / xfce4

Apps & Services You can install applications or services by apt or dpkg.

Default Language English

I/O Port

HDMI 1\*HDMI 2.1
USB 1\* USB 3.0
2\* USB 2.0
AV Out only Android

IR Reciver Remote Reciver Connect [Optional]

RTC [Optional]

LED Display Time & Icons

RJ45 Ethernet Interface;
Support 10/100/1000M

TF card slot Support 4GB/8GB/16GB/32GB/64GB

Power

Power Supply DC 5V/2A

Unlock Unmatched Entertainment with Our Linux-based TV Box