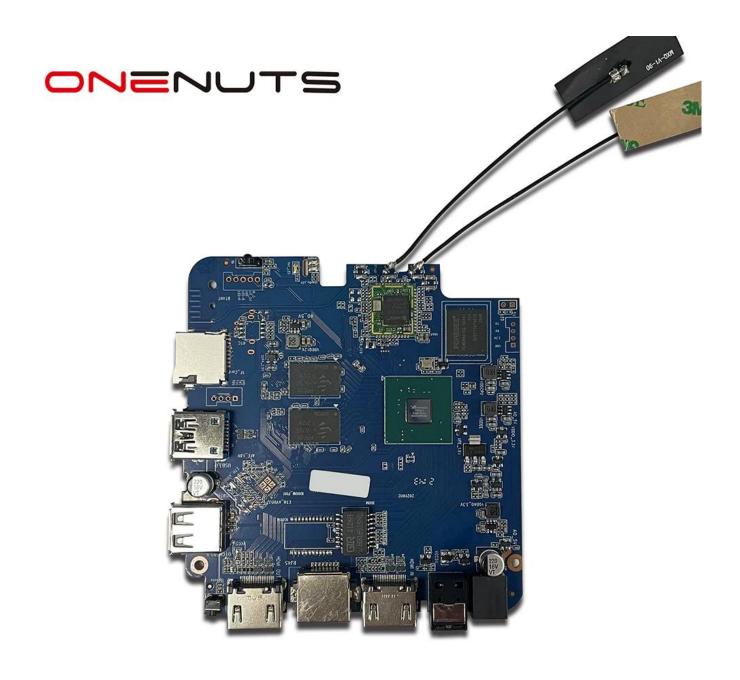

# Media Player HDMI input DTS HD Android TV Box **Wholesales**

**Specifications** 

Model No. Amlogic T962E2 Media Player HDMI input

CPU Amlogic T962E2 Quad-Core ARM Cortex-A55 up to 2.0GHz

GPU ARM Mali-G31 MP2 GPU RAM DDR4: 2GB/4GB Memory 16G/32GB eMMC Flash Android 8 1/9 0/ATV OS

WiFi Built in WiFi Support IEEE 802.11ac/a/b/g/n(UWE5621DS) 2.4G/5G

Support MIMO(2T2R) 100M/1000M Ethernet support

Bluetooth 5.0 bluebooth

Video&Audio CODEC

Video AV1 up to 4Kx2K@75fps,VP9/H.265 up to 8Kx4K@24fps,VP9/H.265/AVS2 up to 4Kx2K@60fps,H.264 4Kx2K @30fps, AVS+/VC-1/MPEG-4 1080P @60fps

HDR HDR 10/10+, Dolby Vision

DRM Widevine (Verimatrix/Playready optional)

I/O

HDMI 1\*HDMI IN 1\*HDMI OUT (HDMI 2.1)

Optical Output 1\* Optical Support Optical Output

USB 1\*High speed USB 2.0, 1\*USB3.0.

Support USB Flash Drive and USB HDD

Internal Infrared Receiver 1\*IR Port

1 \* RJ45 wire Ethernet connection

TF CARD 1 \*TF card slot Power Output: DC 5V/2A

Input: AC100-240V 50/60Hz Power on: Blue; Standby: Red Built in RTC, Built in USB device