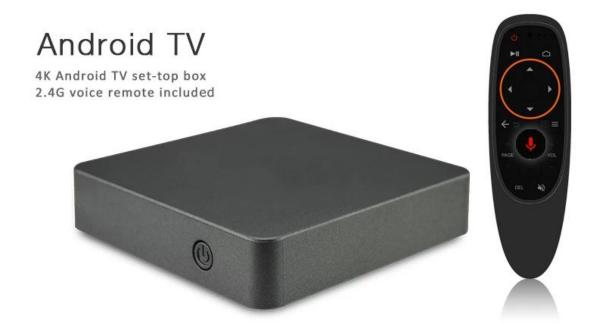

# Nut 2 1080P Quad Core Google Android TV Box By Android TV™

#### **Others**

Power Supply DC 5V/2A

Accessory 2.4G + Voice+IR remote control, User manual, Power supply, HDMI cable

Support mouse and keyboard via USB or BT; Support 2.4GHz wireless mouse and

Option Support mouse and keyboard via keyboard via 2.4GHz USB dongle

#### **Android TV Remote Control**

- 1.Down load and install "Android TV Remote Control " app from play store of android phone or tablet PC
- 2.Find and click device "Android TV Box"

3. Pairing phone or tablet PC with Android TV Box