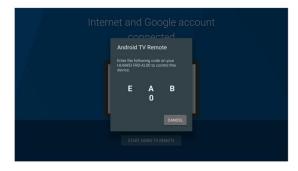

#### **Android TV Remote Control**

- 1.Down load and install "Android TV Remote Control " app from play store of android phone or tablet PC
- 2.Find and click device "Android TV Box"

3. Pairing phone or tablet PC with Android TV Box

4.Phone or Tablet PC will be able to remote"Android TV Box" after pairing sucessfully