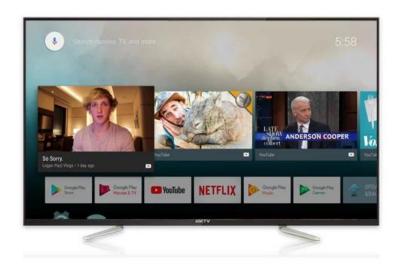

# Think out of the box with Android TV 7.1

Connect to a world of content and entertainment at home with Nut 2. It runs on the latest Android TV 7.1 which is easy to use, supports voice controls Catch your favorite TV shows, play games, watch the news or switch to radio. Nut 2 also recommends videos based on your personal Youtube and Google Play preferences!

#### **4. Android TV™ Operating System:**

Get access to a world of entertainment with the Android  $TV^{\text{\tiny TM}}$  operating system. Explore thousands of apps, games, and streaming services, including Netflix, YouTube, Prime Video, and more.