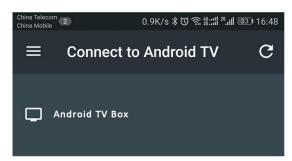

#### **Android TV Remote Control**

- 1.Down load and install "Android TV Remote Control " app from play store of android phone or tablet PC
- 2.Find and click device "Android TV Box"

3. Pairing phone or tablet PC with Android TV Box

4.Phone or Tablet PC will be able to remote"Android TV Box" after pairing sucessfully