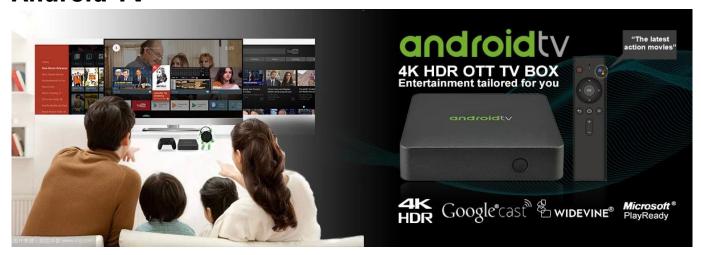

# Think out of the box with Android TV 7.1

Connect to a world of content and entertainment at home with Nut 2. It runs on the latest Android TV 7.1 which is easy to use, supports voice controls Catch your favorite TV shows, play games, watch the news or switch to radio. Nut 2 also recommends videos based on your personal Youtube and Google Play preferences!

#### Say it to search it

It is listening, all you have to do is ask. Speak into the voice remote control, the TV Box will search for what you want. Simply press and hold the Voice control key to activate voice function, when you see the "Try saying." on the screen, speak into the Microphone, for example "The latest action movies", "Today's weather", "The latest celebrity news", etc..

### **EVERYTHING POPS WITH HDR**

Now it is time to have HDR on your TV with more realistic image, better contrast. brightness and color than before.

The Nut 2 1080P Quad Core Android TV Box by Android  $TV^{\text{\tiny TM}}$  is designed to elevate your home entertainment experience. Here's what sets it apart: