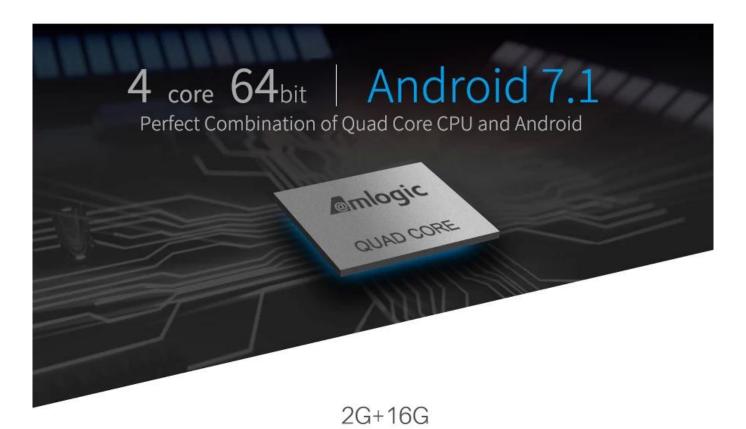

#### **Specifications**

Model No. Android TV

CPU Amlogic S905W Quad Core ARM Cortex A53 @2GHz

GPU Penta-core Mali-450MP GPU@750MHz,

SDRAM 2GB/3GB DDR3

Flash 16GB flash and SD slot up to 32GB

WiF Built in 2.4G/5G WiFi Support IEEE 802.11 a/b/g/n/ac

LAN Ethernet 10/100M

Android OS Android 7.1 (android tv)

**Main Features** 

Video Docoder H.265 4K @60fps 10btis, VP9 Profile 2, H.264 4K@30fps, AVS+ 1080P@60fps, H.264

1080P @60fps

HDR HDR 10, HLG HDR

Decoder format HD MPEG1/2/4,H.265/HEVC, HD AVC/VC-1,RM/RMVB,Xvid/DivX3/4/5/6,

### StbEmu applications can be compatible with most MAG25X stalker protocols

2GB DDR3 RAM makes bigger games run smoothly and the utilization of eMMC memory offers an array of benefits in terms of performance security and reliability, resulting in a richer end-suer experience.

3D Graphics Processing Unit

ARM Mali-T450MP3 GPU up TO 750MHz(DVFS)