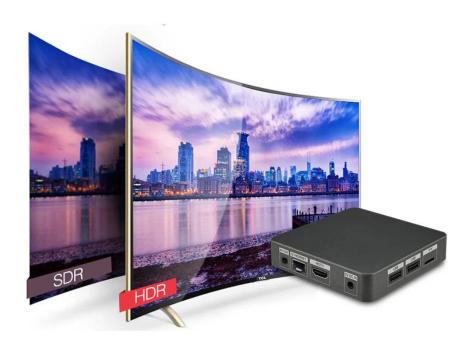

### **EVERYTHING POPS WITH HDR**

Now it is time to have HDR on your TV with more realistic image, better contrast. brightness and color than before.

The Nut 2 1080P Quad Core Android TV Box by Android  $TV^{\text{\tiny TM}}$  is designed to elevate your home entertainment experience. Here's what sets it apart: