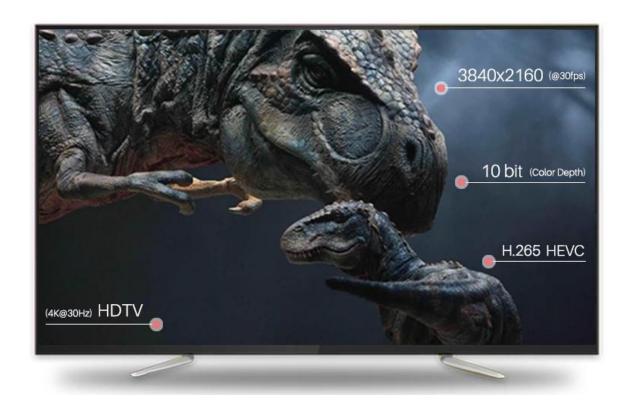

LAN Ethernet 10/100M

Android OS Android 7.1 (android tv)

**Main Features** 

Video Docoder H.265 4K @60fps 10btis, VP9 Profile 2, H.264 4K@30fps, AVS+ 1080P@60fps, H.264

1080P @60fps

HDR HDR 10, HLG HDR

Decoder format HD MPEG1/2/4,H.265/HEVC, HD AVC/VC-1,RM/RMVB,Xvid/DivX3/4/5/6,

RealVideo8/9/10

Media format Avi/Rm/Rmvb/Ts/Vob/Mkv/Mov/ISO/wmv/asf/flv/dat/mpg/mpeg Music format MP3/WMA/AAC/WAV/OGG/DDP/TrueHD/HD/FLAC/APE

Photo format HD JPEG/BMP/GIF/PNG/TIFF

Network Function Miracast, Airplay, Skype chatting, Picasa, Youtube, Flicker, Facebook, Online movies,