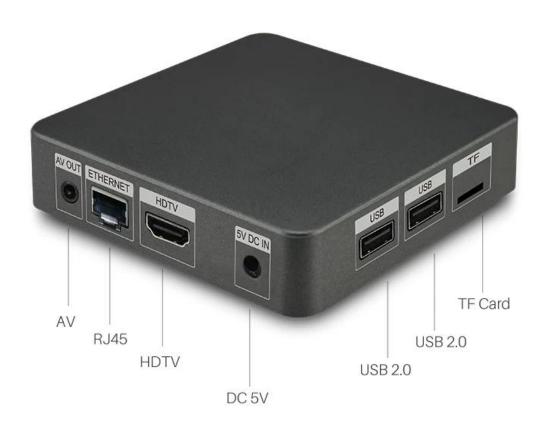

#### **Port Specifications**

USB host 2\* High speed USB 2.0, support U DISK and USB HDD

Card reader 1\* TF CARD Support  $1\sim32$ GB HDTV 1\* HDTV output 2.0 4K\*2K @ 60Hz LAN 1\* RJ45 LAN Ethernet 10M/100M CVBS&L/R 1\* 3.5 Phone out CVBS&L/R output

#### **Others**

Power Supply DC 5V/2A

Accessory 2.4G + Voice+IR remote control, User manual, Power supply, HDMI cable

Support mouse and keyboard via USB or BT; Support 2.4GHz wireless mouse and

Option Support mouse and keyboard via keyboard via 2.4GHz USB dongle

#### 5. Wide Connectivity Options:

Connect your TV box to your home network via Wi-Fi or Ethernet for seamless streaming. HDMI and USB ports allow you to connect external devices like gaming consoles, Blu-ray players, and storage drives.