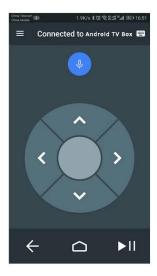

#### **Android TV Remote Control**

- 1.Down load and install "Android TV Remote Control " app from play store of android phone or tablet PC
- 2.Find and click device "Android TV Box"

3. Pairing phone or tablet PC with Android TV Box

4.Phone or Tablet PC will be able to remote"Android TV Box" after pairing sucessfully