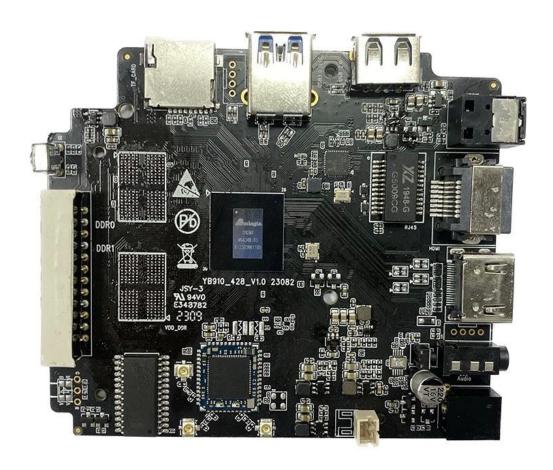

The 8K Android TV Box with Amlogic S928X-J is the ultimate high-performance media player that brings your TV to life. It is a smart TV box that features dual-band Wi-Fi and HDR support, giving you seamless access to all your favorite streaming apps and services in stunning 8K resolution. With USB 3.0 and Bluetooth 5.0, you can easily connect your external devices and enjoy your media on the big screen. Whether you want to watch movies, TV shows, play games or browse the web, this TV box has got you covered.

Step into the future of entertainment with our Amlogic S928X-J 8K <u>Android TV Box</u> featuring WiFi 6E. Immerse yourself in stunning visuals and seamless streaming. This Android TV Box delivers 8K brilliance, elevating your viewing experience. With advanced WiFi 6E technology, enjoy fast and reliable connectivity. Explore a new dimension of entertainment with this powerful and feature-packed Android TV Box. Order now and redefine the way you experience TV!