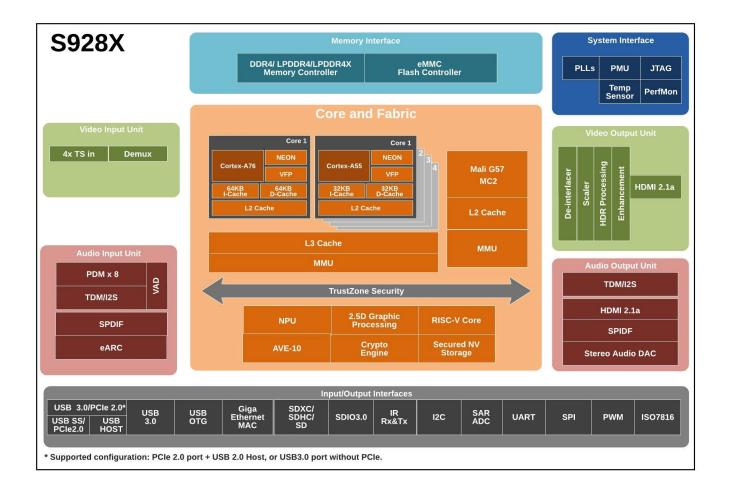

## OEM TV Box Android Manufacturer, OEM Android TV Box Suppliers

| <b>Specifications</b> |
|-----------------------|
|-----------------------|

AI accelerator

Video output

Model No. Amlogic S928X-J OEM TV Box Android Manufacturer

CPU Amlogic S928X-J ARM Cortex-A76+Quad-Core ARM Cortex-A55

GPU ARM Mali-G57 MC2, 4K GUI OpenGL ES 3.2, Vulkan 1.2 and OpenCL 2.0

NPU 3.2 TOPS

RAM 64-bit DDR4, LPDDR4/4X UP to 8GB DDR4266

eMMC 5.1, SLC NAND Flash

Amlogic Video Engine (AVE) with dedicated hardware decoders and encoders

Decoding

AV1 MP-10 @ L6.1 up to 8Kp60 VP9 Profile-2 @ 6.1 up to 8Kp60

H.265 HEVC MP-10 @ L6.1 up to 8Kp60

AVS3 Phase 1 up to 8Kp60 AVS2-P2 Profile up to 8Kp60 H.264 AVC HP @ L5.2 up to 4Kp60

Decoding resolution MPEG-4, WMV/VC-1, AVS, MPEG-2, MPEG-1 up to 1080p60

MJPEG and JPEG unlimited pixel resolution decoding (ISO/IEC-10918)

Support multi-video decoder up to 4x 4Kp60

Encoding

JPEG image encoding up to 4Kp60

H.265 video encoding up to 4Kp60 with low latency H.264 video encoding up to 4Kp60 with low latency

8th Generation Advanced Amlogic TruLife Image Engine with support for Dolby Vision

(optional), HDR10+, HDR10, HLG, and HDR Vivid processing

Up to 3.2 TOPS Neural Network Accelerator (NNA) with Tensor Processing Unit

(TPU) architecture, supports TensorFlow and Caffe

HDMI 2.1a transmitter including both controller and PHY supporting CEC, Dynamic HDR, and HDCP 2.2/2.3, up to 8Kp60 max resolution output with support for eARC,

VRR, QMS, QFT, ALLM, DSC & SBTM

Support for MP3, AAC, WMA, RM, FLAC, Ogg Vorbis, Opus, SRS Truvolume, Dolby Audio (optional), DTS (optional), and programmable with 7.1/5.1 down-mixing

Low-power VAD

Built-in SPDIF input/output up to 192KHz 16/24/32bit stereo

Audio ouput 3x built-in TDM/PCM/I2S ports with TDM/PCM mode up to 48kHz x 32bits x 32ch or

192kHz x 16bits x 16ch and I2S mode up to 384kHz x 32bits x 16ch

Digital microphone PDM input with programmable CIC, LPF, HPF, support up to 8

DMICs

Built-in stereo audio DAC

Network interface 10/100/1000 MAC

USB2.0 interface 1x USB XHCI OTG 2.0, 2x USB 2.0 host, 1x USB 3.0 (5 Gbps) multiplexed with PCIe

2.0

Amlogic S928X-J is the first 8K UHD smart STB SoC integrating ARM Cortex-A76, ARM Cortex-A55 and self-developed neural network processor. It supports 8Kp60 video decoding function of global mainstream video formats——AV1, H.265, VP9, AVS3, AVS2, etc. Meanwhile, 4K GUI, intelligent SR and other functions are viable as well, thus providing an outstanding hardware engine for customized high-end applications.