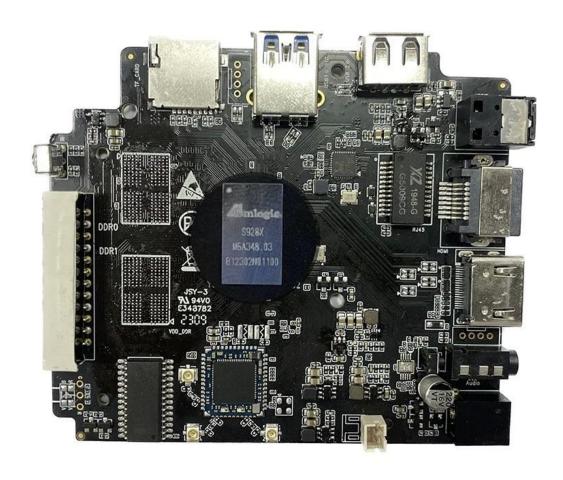

The 8K Android TV Box with Amlogic S928X-J is the ultimate high-performance media player that brings your TV to life. It is a smart TV box that features dual-band Wi-Fi and HDR support, giving you seamless access to all your favorite streaming apps and services in stunning 8K resolution. With USB 3.0 and Bluetooth 5.0, you can easily connect your external devices and enjoy your media on the big screen. Whether you want to watch movies, TV shows, play games or browse the web, this TV box has got you covered.

Step into the future of entertainment with our Amlogic S928X-J 8K <u>Android TV Box</u> featuring WiFi 6E. Immerse yourself in stunning visuals and seamless streaming. This Android TV Box delivers 8K brilliance, elevating your viewing experience. With advanced WiFi 6E technology, enjoy fast and reliable connectivity. Explore a new dimension of entertainment with this powerful and feature-packed Android TV Box. Order now and redefine the way you experience TV!