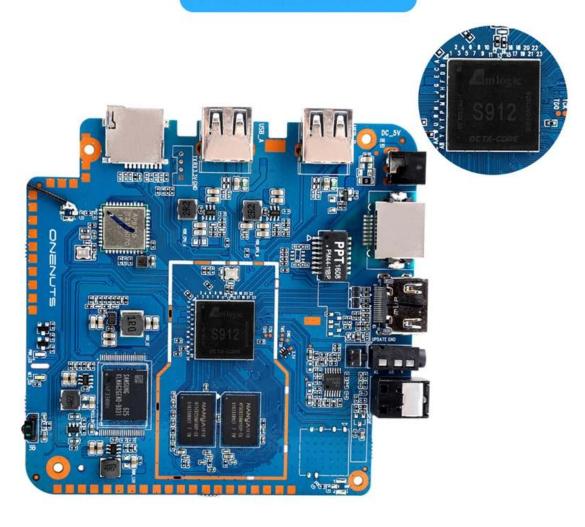

#### **Specifications**

Model No. ONENUTS Nut 1

CPU Amlogic S912 64-Bit octa-core ARM Cortex A53 processor @ up to 2.0GHz

GPU ARM Mali-T820MP3 GPU up to 750MHz (DVFS)

RAM 2GB DDR3

Internal Storage 16GB eMMC flash and SD slot up to 32GB

## Motherboard Show

Looking for a reliable streaming media player supplier that offers Kodi installation on Android TV boxes? Look no further! Our streaming media player solutions come with Kodi pre-installed, providing you with instant access to a vast library of movies, TV shows, live sports, and more.