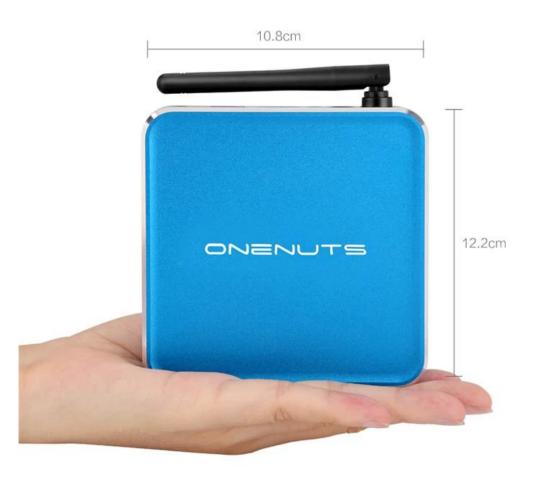

uild your fantastic home theater.
With Bluetooth headphone, enjoy your happy private world.











| Model No.        | ONENUTS Nut 1                                                   |
|------------------|-----------------------------------------------------------------|
| CPU              | Amlogic S912 octa-core ARM Cortex A53 processor @ up to 2.0GHz  |
| GPU              | ARM Mail-T820MP3 GPU up to 750MHz(DVFS)                         |
| ROM              | 2GB DDR3                                                        |
| Internal Storage | 16GB eMMC flash and SD slot up to 32GB                          |
| Video Docoder    | VP9-10/H.265 up to 4Kx2K@60fps                                  |
| HDMI             | HDMI 2.0a up to 4K @ 60Hz with CEC and HDR support, and AV port |



# OTA Update

Support background auto upgrade and offer you the newest experience.





# What is in the box?



# Portable & Environmental EVA Bag







## Motherboard Show



Looking for a reliable streaming media player supplier that offers Kodi installation on Android TV boxes? Look no further! Our streaming media player solutions come with Kodi pre-installed, providing you with instant access to a vast library of movies, TV shows, live sports, and more.

### What is Kodi?

Kodi is a powerful media center software that allows you to stream and organize your media content with ease. With Kodi installed on your Android TV Box, you can enjoy a wide range of streaming options, including on-demand movies, TV series, live TV, music, podcasts, and even games.

## Why Choose Our **Streaming