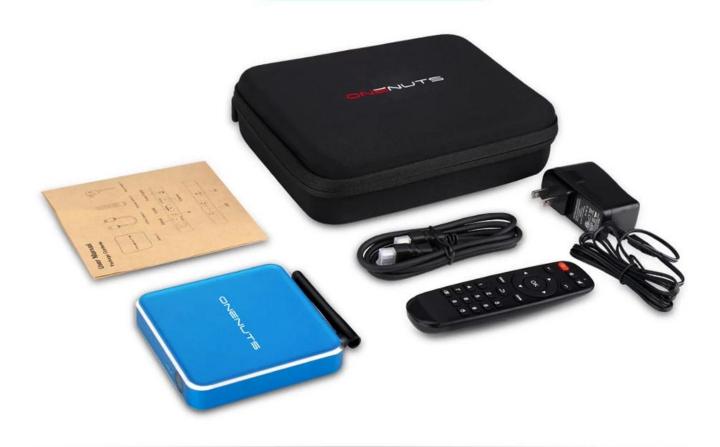

#### What's in the box?

- 1 \* Onenuts Nut1 Android TV Box
- 1 \* Remote control
- 1 \* User Manual
- 1 \* HDMI Cable
- 1 \* User Manual
- 1 \* Portable Shockproof Carrying Case Bag

# What is in the box?

# Portable & Environmental EVA Bag