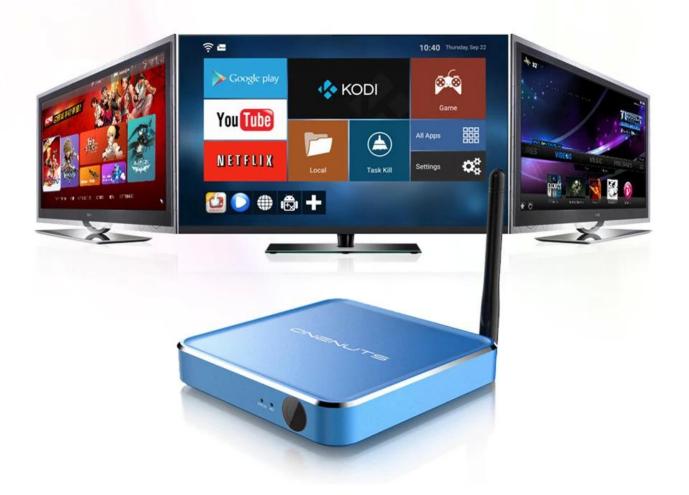

## Pre-installed Kodi(XBMC)

Preconfigured with the latest KODI 16.1, it allows you to download numerous add-ons, like Youtube, Netflix, Facebook, Twitter, Skype, and you also can play thousands of android games in a large screen smoothly. Install your favorite apps and enjoy advanced technology.

## Support more than 1,000,000 Android Apps.

Build in Google Play and Aptoide to download any of your favorite apps.

And already preload KODI, YouTube, Netflix, Skype etc.

A great box with fantastic compatibilities to meet the most demanding entertainment expectations!