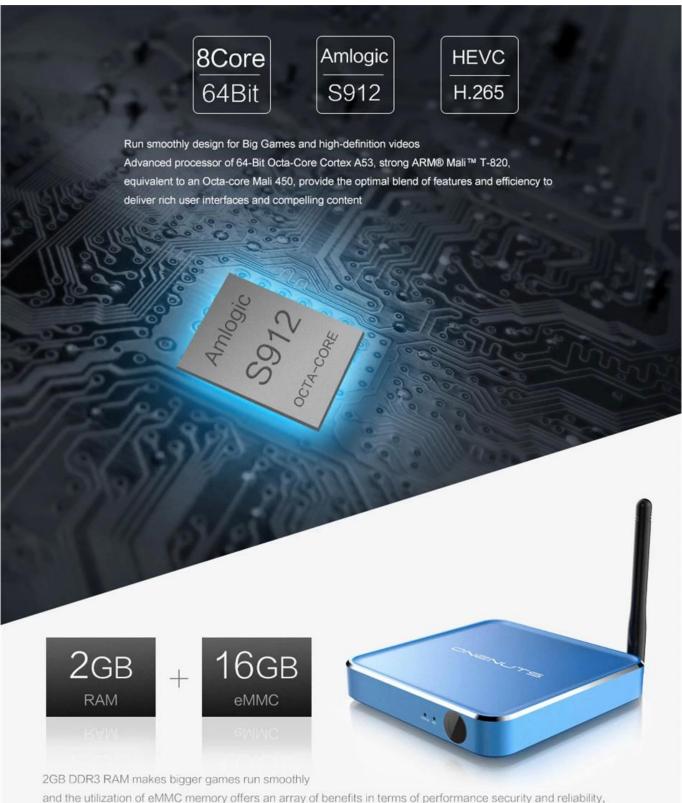

#### **Specifications**

Model No. ONENUTS Nut 1

CPU Amlogic S912 64-Bit octa-core ARM Cortex A53 processor @ up to 2.0GHz

GPU ARM Mali-T820MP3 GPU up to 750MHz (DVFS)

RAM 2GB DDR3

Internal Storage 16GB eMMC flash and SD slot up to 32GB

and the utilization of eMMC memory offers an array of benefits in terms of performance security and reliability, resulting in a richer end-user experience