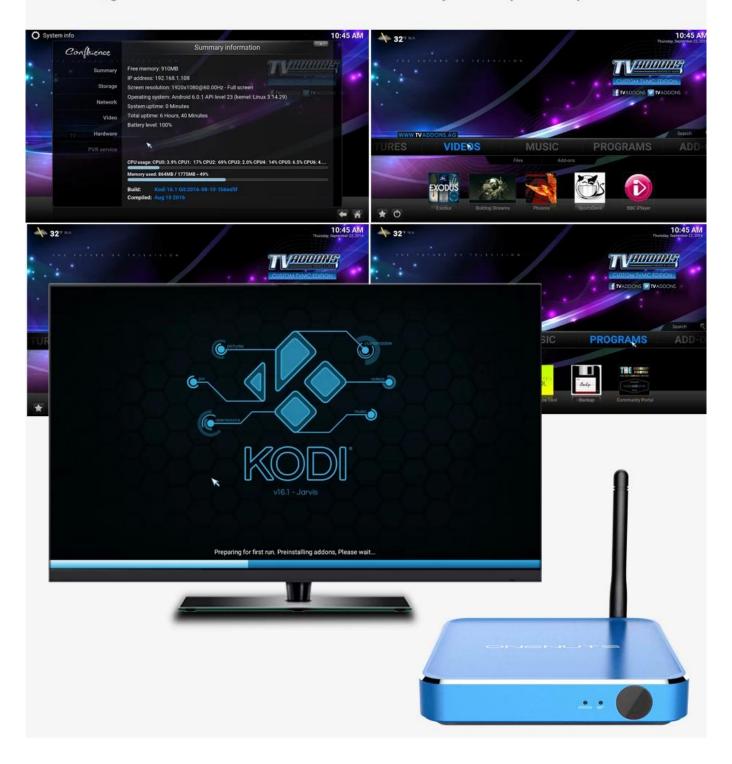

## Pre-installed Kodi(XBMC)

Preconfigured with the latest KODI 16.1, it allows you to download numerous add-ons, like Youtube, Netflix, Facebook, Twitter, Skype, and you also can play thousands of android games in a large screen smoothly. Install your favorite apps and enjoy advanced technology.

# Pre-installed customized and optimized Kodi, with hardware decoding up to 4K2K Ultra HD support

Get an endless library of movies, TV shows, live sports, premium & international channels, news, music, games and more, all in HD. Colorful Entertainment is just an easy click away!