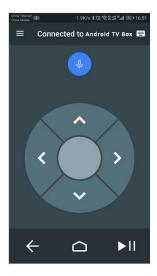

## Say it to search it

It is listening, all you have to do is ask. Speak into the voice remote control, the TV Box will search for what you want. Simply press and hold the Voice control key to activate voice function, when you see the "Try saying." on the screen, speak into the Microphone, for example "The latest action movies", "Today's weather", "The latest celebrity news", etc..

- etc.. You will get what you want.

#### 5. Voice Remote Control:

The included voice remote control allows for hands-free operation, making it effortless to search for content, adjust settings, and control playback using voice commands.