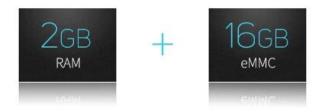

## **Specifications**

Model No. The Android TV OS 4K TV Box

CPU Amlogic S905W Quad Core ARM Cortex A53 @2GHz

GPU Penta-core Mali-450MP GPU@750MHz,

SDRAM 2GB/3GB DDR3

Flash 16GB flash and SD slot up to 32GB

# StbEmu applications can be compatible with most MAG25X stalker protocols

2GB DDR3 RAM makes bigger games run smoothly and the utilization of eMMC memory offers an array of benefits in terms of performance security and reliability, resulting in a richer end-suer experience.