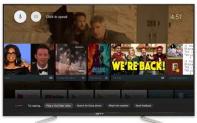

# Think out of the box with Android TV 7.1

Connect to a world of content and entertainment at home with Nut 2. It runs on the latest Android TV 7.1 which is easy to use, supports voice controls Catch your favorite TV shows, play games, watch the news or switch to radio. Nut 2 also recommends videos based on your personal Youtube and Google Play preferences!

## Say it to search it

It is listening, all you have to do is ask. Speak into the voice remote control, the TV Box will search for what you want. Simply press and hold the Voice control key to activate voice function, when you see the "Try saying." on the screen, speak into the Microphone, for example "The latest action movies", "Today's weather", "The latest celebrity news", etc..