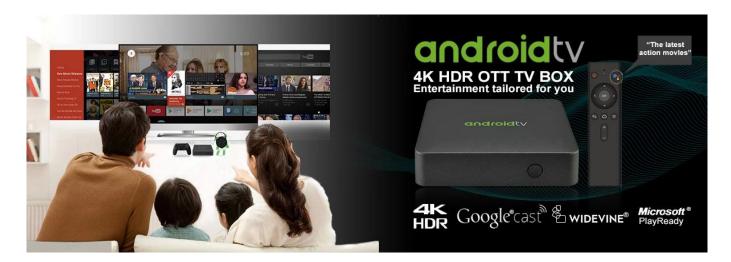

# The Android TV OS 4K TV Box

Why choose Google Android TV<sup>™</sup> Box?

- \* Brings endless original content from Android Ecosystem, including YouTube, Sling and Hulu, etc.
- \* Netflix and other OTT services with a Google Play app out of the box
- \* Ultra security Playready and Widevine DRM
- \* Chromecast and Google Assistant built-in
- \* Operators tier can customize their own UI for Android  $TV^{\scriptscriptstyle\mathsf{TM}}$

# **EVERYTHING POPS WITH HDR**

Now it is time to have HDR on your TV with more realistic image, better contrast. brightness and color than before.

The Android TV OS 4K TV Box combines cutting-edge technology with user-friendly features to deliver a superior entertainment experience. Here's a detailed look at what makes this device stand out: