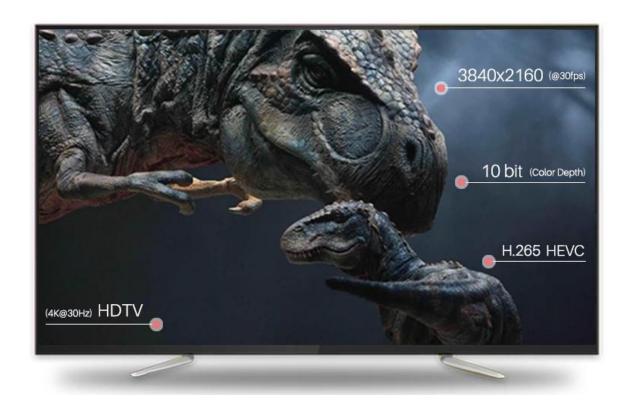

# **EVERYTHING POPS WITH HDR**

Now it is time to have HDR on your TV with more realistic image, better contrast. brightness and color than before.

The Android TV OS 4K TV Box combines cutting-edge technology with user-friendly features to deliver a superior entertainment experience. Here's a detailed look at what makes this device stand out:

#### 2. 4K Ultra HD Resolution:

Enjoy breathtaking clarity and lifelike detail with 4K Ultra HD resolution support, bringing your favorite movies, shows, and games to life with stunning visuals and vibrant colors.