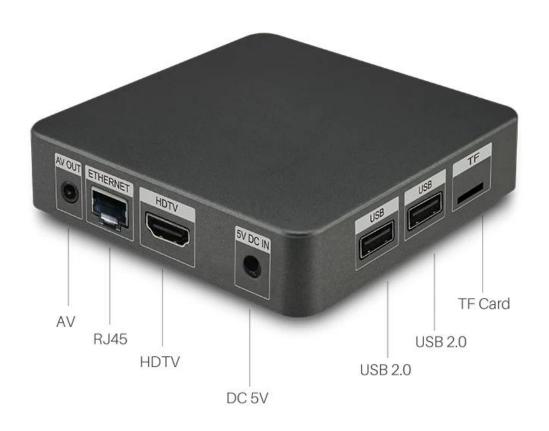

#### **Port Specifications**

USB host 2\* High speed USB 2.0, support U DISK and USB HDD

Card reader 1\* TF CARD Support  $1\sim32$ GB HDTV 1\* HDTV output 2.0 4K\*2K @ 60Hz LAN 1\* RJ45 LAN Ethernet 10M/100M CVBS&L/R 1\* 3.5 Phone out CVBS&L/R output

**Others** 

Power Supply DC 5V/2A

Accessory 2.4G + Voice+IR remote control, User manual, Power supply, HDMI cable

Option Support mouse and keyboard via USB or BT; Support 2.4GHz wireless mouse and

keyboard via 2.4GHz USB dongle