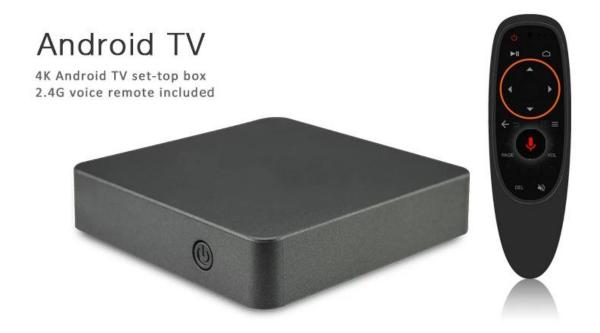

**Others** 

Power Supply DC 5V/2A

Accessory 2.4G + Voice+IR remote control, User manual, Power supply, HDMI cable

Option Support mouse and keyboard via USB or BT; Support 2.4GHz wireless mouse and

keyboard via 2.4GHz USB dongle

# Think out of the box with Android TV 7.1

Connect to a world of content and entertainment at home with Nut 2. It runs on the latest Android TV 7.1 which is easy to use, supports voice controls Catch your favorite TV shows, play games, watch the news or switch to radio. Nut 2 also recommends videos based on your personal Youtube and Google Play preferences!