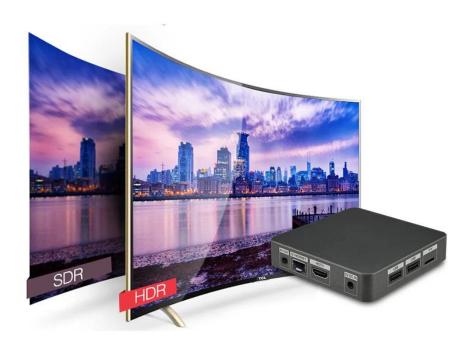

# **EVERYTHING POPS WITH HDR**

Now it is time to have HDR on your TV with more realistic image, better contrast. brightness and color than before.

The Android TV OS 4K TV Box combines cutting-edge technology with user-friendly features to deliver a superior entertainment experience. Here's a detailed look at what makes this device stand out: