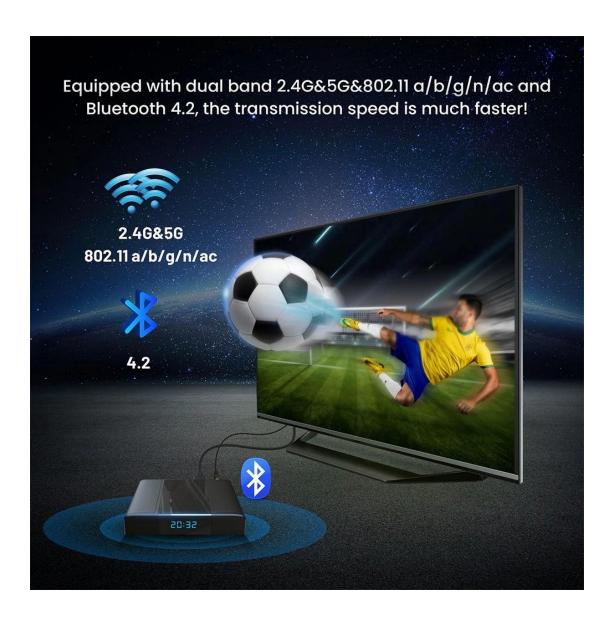

ROM eMMC: 32GB(Optional: 16GB/64GB)

OS Ubuntu20.04(Linux5.15)

WiFi IEEE 802.11 a/b/g/n/ac; 2.4G / 5G

Bluetooth BT4.2

Desktop lubuntu / xubuntu / lxde / xfce4

Apps & Services You can install applications or services by apt or dpkg.

**Enhanced Connectivity and Compatibility** Our Mini PCs and TV boxes support a wide range of connectivity options, including Wi-Fi, Ethernet, Bluetooth, USB, HDMI, and more. Users can easily connect to networks, peripherals, displays, and external storage devices, ensuring seamless integration with existing setups. Whether connecting wirelessly or via cables, our devices offer flexibility and compatibility with various devices and configurations.