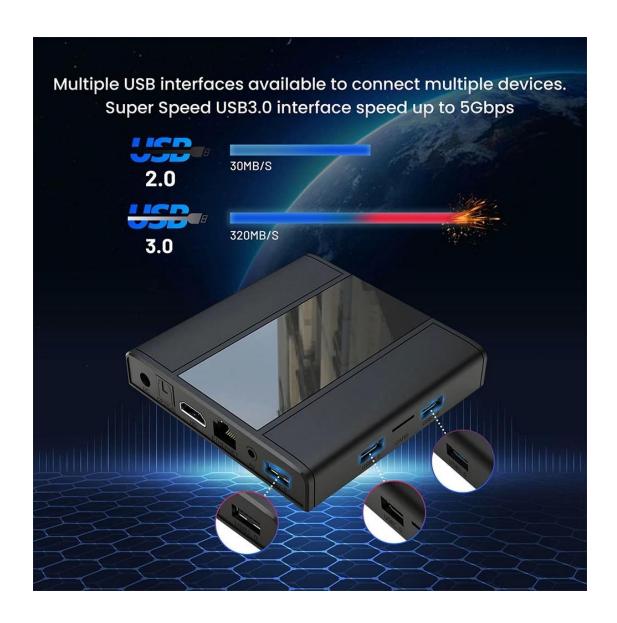

Default Language English

I/O Port

HDMI 1\*HDMI 2.1

USB 1\* USB 3.0
2\* USB 2.0

AV Out only Android

IR Reciver Remote Reciver Connect [Optional]

RTC [Optional]

LED Display Time & Icons

RJ45 Ethernet Interface;
Support 10/100/1000M

TF card slot Support 4GB/8GB/16GB/32GB/64GB

Power

Power Supply DC 5V/2A

As a leading supplier of Ubuntu Mini PCs and a reputable Ubuntu TV boxes manufacturer, we are committed to delivering high-quality, reliable, and versatile computing and entertainment solutions to our customers.

**Enhanced Connectivity and Compatibility** Our Mini PCs and TV boxes support a wide range of connectivity options, including Wi-Fi, Ethernet, Bluetooth, USB, HDMI, and more. Users can easily connect to networks, peripherals, displays, and external storage devices, ensuring seamless integration with existing setups. Whether connecting wirelessly or via cables, our devices offer flexibility and compatibility with various devices and configurations.