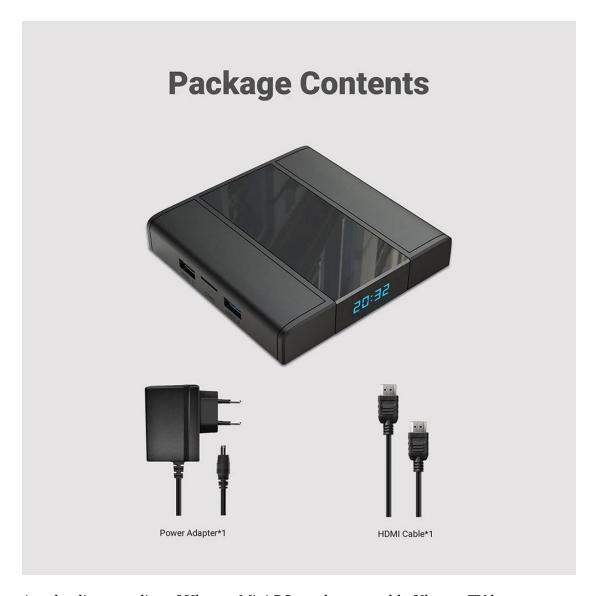

**Ubuntu Mini PC Supplier Ubuntu TV Boxes Manufacturer** 

**Specifications** 

Model No. Ubuntu Mini PC Supplier

CPU Amlogic S905X3 64-bit Quad Core ARM® Cortex™ A55 CPU

GPU G31™ MP2 GPU processor

RAM DDR3: 2GB/4GB

ROM eMMC: 32GB(Optional: 16GB/64GB)

OS Ubuntu20.04(Linux5.15)

WiFi IEEE 802.11 a/b/g/n/ac; 2.4G / 5G

Bluetooth BT4.2

Desktop lubuntu / xubuntu / lxde / xfce4

Apps & Services You can install applications or services by apt or dpkg.

Default Language English

I/O Port

HDMI 1\*HDMI 2.1

USB 1\* USB 3.0
2\* USB 2.0

AV Out only Android

IR Reciver Remote Reciver Connect [Optional]

RTC [Optional]

LED Display Time & Icons

RJ45 Ethernet Interface;
Support 10/100/1000M

TF card slot Support 4GB/8GB/16GB/32GB/64GB

Power

Power Supply DC 5V/2A

























As a leading supplier of Ubuntu Mini PCs and a reputable Ubuntu TV boxes manufacturer, we are committed to delivering high-quality, reliable, and versatile computing and entertainment solutions to our customers.

**Powerful Ubuntu OS Experience** Our Ubuntu Mini PCs and TV boxes are powered by Ubuntu OS, a Linux-based operating system known for its stability, security, and flexibility. Users can enjoy a seamless computing experience with access to a wide range of applications, tools, and customization options. Whether for work, entertainment, or development purposes, Ubuntu OS offers a robust platform that caters to diverse user needs.

**Compact and Versatile Design** Our Mini PCs and TV boxes feature a compact and versatile design, making them suitable for various environments and use