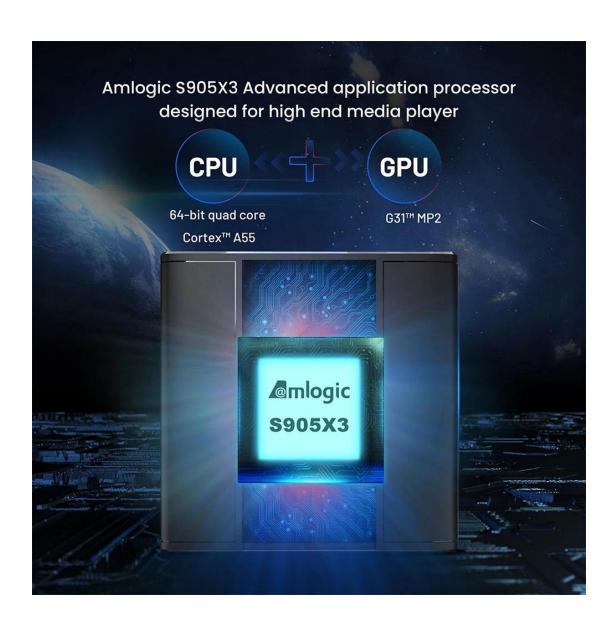

**Ubuntu Mini PC Supplier Ubuntu TV Boxes Manufacturer** 

**Specifications** 

Model No. Ubuntu Mini PC Supplier

CPU Amlogic S905X3 64-bit Quad Core ARM® Cortex™ A55 CPU

GPU G31™ MP2 GPU processor

RAM DDR3: 2GB/4GB

Robust Hardware and Performance Equipped with high-performance

processors, ample RAM, and sufficient storage space, our Ubuntu Mini PCs and TV boxes deliver robust hardware and reliable performance. Users can multitask efficiently, stream multimedia content in high definition, and run demanding applications without slowdowns or interruptions. Whether browsing the web, editing documents, or enjoying media, our devices offer a responsive and enjoyable experience.