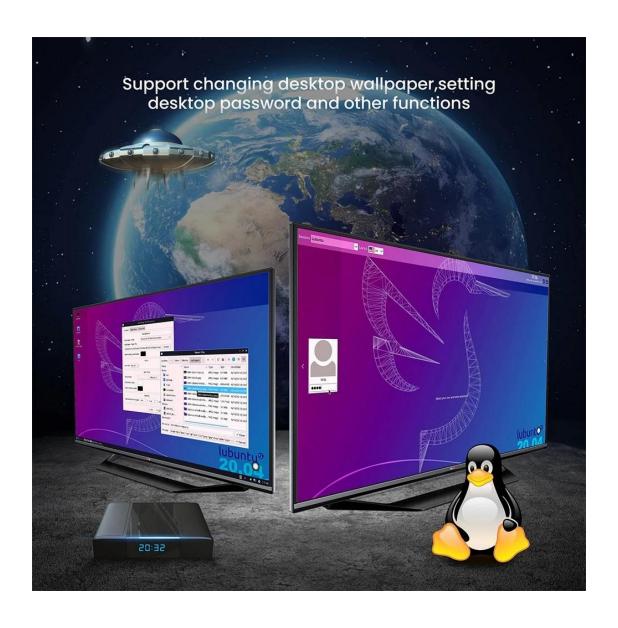

**Powerful Ubuntu OS Experience** Our Ubuntu Mini PCs and TV boxes are powered by Ubuntu OS, a Linux-based operating system known for its stability, security, and flexibility. Users can enjoy a seamless computing experience with access to a wide range of applications, tools, and customization options. Whether for work, entertainment, or development purposes, Ubuntu OS offers a robust platform that caters to diverse user needs.

Customization and Personalization Ubuntu OS provides extensive customization and personalization options, allowing users to tailor their computing and entertainment experience to their preferences. From desktop environments to software configurations, users have the freedom to create a personalized workspace or entertainment hub that suits their needs. With access to the Ubuntu Software Center and vast repositories, users can discover and install a wide range of applications and tools to enhance productivity and enjoyment.