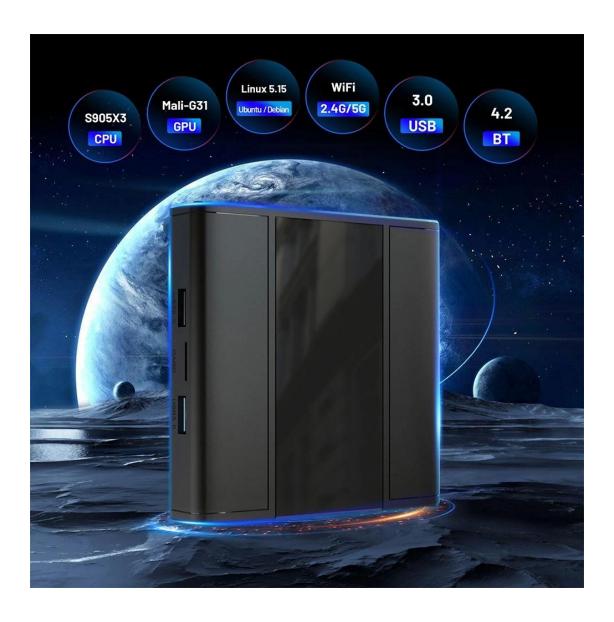

**Ubuntu Mini PC Supplier Ubuntu TV Boxes Manufacturer** 

**Specifications** 

Model No. Ubuntu Mini PC Supplier

CPU Amlogic S905X3 64-bit Quad Core ARM® Cortex™ A55 CPU

GPU G31™ MP2 GPU processor

RAM DDR3: 2GB/4GB

ROM eMMC: 32GB(Optional: 16GB/64GB)

OS Ubuntu20.04(Linux5.15)

WiFi IEEE 802.11 a/b/g/n/ac; 2.4G / 5G

Bluetooth BT4.2

Desktop lubuntu / xubuntu / lxde / xfce4

Apps & Services You can install applications or services by apt or dpkg.

Default Language English

I/O Port

HDMI 1\*HDMI 2.1

USB 1\* USB 3.0
2\* USB 2.0

AV Out only Android

IR Reciver Remote Reciver Connect [Optional]

RTC [Optional]

LED Display Time & Icons

RJ45 Ethernet Interface;
Support 10/100/1000M

TF card slot Support 4GB/8GB/16GB/32GB/64GB

Power

Power Supply DC 5V/2A

As a leading supplier of Ubuntu Mini PCs and a reputable Ubuntu TV boxes manufacturer, we are committed to delivering high-quality, reliable, and versatile computing and entertainment solutions to our customers.