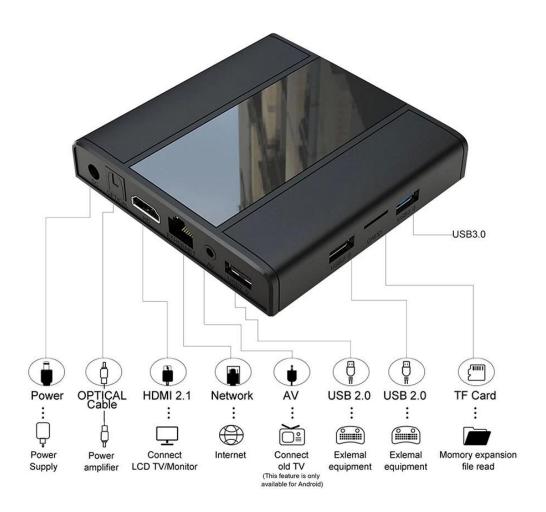

Default Language English

I/O Port

HDMI 1\*HDMI 2.1

USB 1\* USB 3.0
2\* USB 2.0

AV Out only Android

IR Reciver Remote Reciver Connect [Optional]

RTC [Optional]

LED Display Time & Icons

RJ45 Ethernet Interface;
Support 10/100/1000M

TF card slot Support 4GB/8GB/16GB/32GB/64GB

Power

Power Supply DC 5V/2A

As a leading supplier of Ubuntu Mini PCs and a reputable Ubuntu TV boxes manufacturer, we are committed to delivering high-quality, reliable, and versatile computing and entertainment solutions to our customers.

**Enhanced Connectivity and Compatibility** Our Mini PCs and TV boxes support a wide range of connectivity options, including Wi-Fi, Ethernet, Bluetooth, USB, HDMI, and more. Users can easily connect to networks, peripherals, displays, and external storage devices, ensuring seamless integration with existing setups. Whether connecting wirelessly or via cables, our devices offer flexibility and compatibility with various devices and configurations.