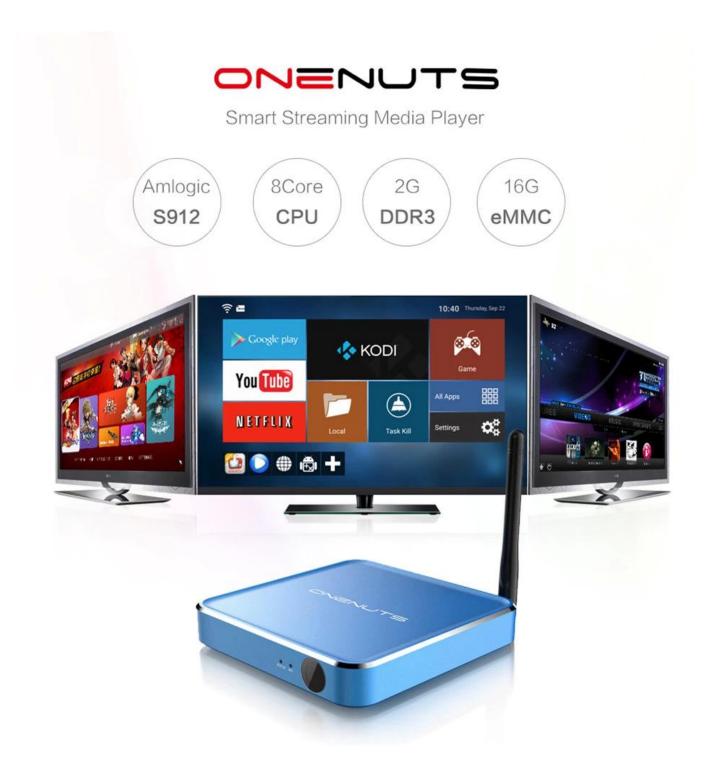

# Wholesale Best Android TV Box, The Streaming TV Box Supplier

Onenuts 2-in-1 Octa Core Streaming Media Player And Octa Core GameBox

| Specifications          |                                                                                                            |
|-------------------------|------------------------------------------------------------------------------------------------------------|
| Specifications          |                                                                                                            |
| Model No.               | ONENUTS Nut 1 Wholesale Best Android TV Box                                                                |
| CPU                     | Amlogic S912 64-Bit octa-core ARM Cortex A53 processor @ up to 2.0GHz                                      |
| GPU                     | ARM Mali-T820MP3 GPU up to 750MHz (DVFS)                                                                   |
| RAM                     | 2GB DDR3                                                                                                   |
| Internal Storage        | 16GB eMMC flash and SD slot up to 32GB                                                                     |
| Resolution              | 4K x 2K up to 60fps                                                                                        |
| OS                      | Android 6.0.1                                                                                              |
| Application             | Google Play, Aptoide, Kodi 16.1, YouTube, Netflix, Game app (KO GameBox) BangTV,<br>Mobdro, Show Box etc.  |
| DRM                     | Widevine (Verimatrix/Playready optional)                                                                   |
| Video&Audio CODEC       |                                                                                                            |
| Video Docoder           | VP9-10/H.265 up to 4Kx2K@60fps, H.264 HEVC WMV/MPEG TS/MPEG- 1/2/4<br>VC-1/AVS/RealVideo up to 1080p@60fps |
| Video Format            | 3GP/AVI/FLV/MKV/MOV/MP4/RMVB/ts/WEBM/WMV/MPG/MPEG/DAT/ISO/RM                                               |
| Audio Decoder           | AC-3/DTS/FLAC/HE-AAC/MPEG/VORBIS/WMAV2/MP3/AAC/WMA/RM/FLAC/OGG<br>programmable with 7.1/5.1 down-mixing    |
| Output & Input          |                                                                                                            |
| USB host<br>Card reader | 2 High speed USB 2.0 (1 OTG and 1 HOST), support USB Flash Drive and USB HDD SD/SDHC/MMC cards             |
| HDMI                    | HDMI 2.0a $$ up to 4K @ 60Hz with CEC and HDR support, and AV port max resolution                          |
| LAN                     | Standard RJ-45 Ethernet                                                                                    |
| Wireless                | dual band WiFi 802.11 b/g/n/ac 2.4 and 5.0 GHz                                                             |
| Bluetooth               | Bluetooth 4.0                                                                                              |
| AV                      | Support Stereo Audio and CVBS 480i/576i SD Video                                                           |
| S/PDIF                  | Support Optical Output                                                                                     |
| Others                  |                                                                                                            |
| Power Supply            | DC 5V/ 2A                                                                                                  |
| Accessory               | Remote control, User manual, Power supply, HDMI cable                                                      |

### **NEW powerful Andorid 6.0.1 OS**

Featured with the LATEST Android 6.0.1 system, this powerful android TV box is more stable than android 5.0 operation system. With this android TV box, you can access to thousands of free films, TV, live Sport, Music etc at home and abroad, turning your TV into Smart TV. No subscriptions. No monthly fees.

### Bring you 4K Ultra HD streaming capability

Onenuts S912 Android Tv Box now brings you 4K Ultra-High-Definition streaming capability. With the built-in HDMI 2.0a up to 4K @ 60Hz with CEC & HDR processing, 4K Ultra High Definition streaming capability, giving you best-in-class television experience with true-to-life picture quality when used with compatible 4K Ultra HD TVs! The Onenuts Nut1 Octa Core Android TV Box with 32G Max Extended Capacity allows you more space to download your favorite APPs and caches to browse websites, play games, run apps, watch movies more smoothly.