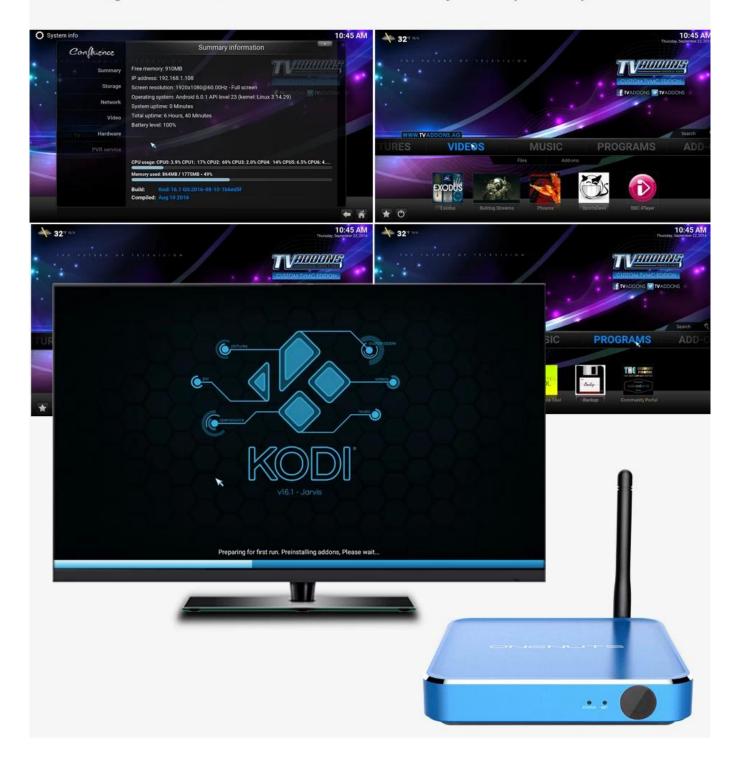

### **Pre-installed Kodi(XBMC)**

Preconfigured with the latest KODI 16.1, it allows you to download numerous add-ons, like Youtube, Netflix, Facebook, Twitter, Skype, and you also can play thousands of android games in a large screen smoothly. Install your favorite apps and enjoy advanced technology.

## Pre-installed customized and optimized Kodi, with hardware decoding up to 4K2K Ultra HD support

Get an endless library of movies, TV shows, live sports, premium & international channels, news, music, games and more, all in HD. Colorful Entertainment is just an easy click away!