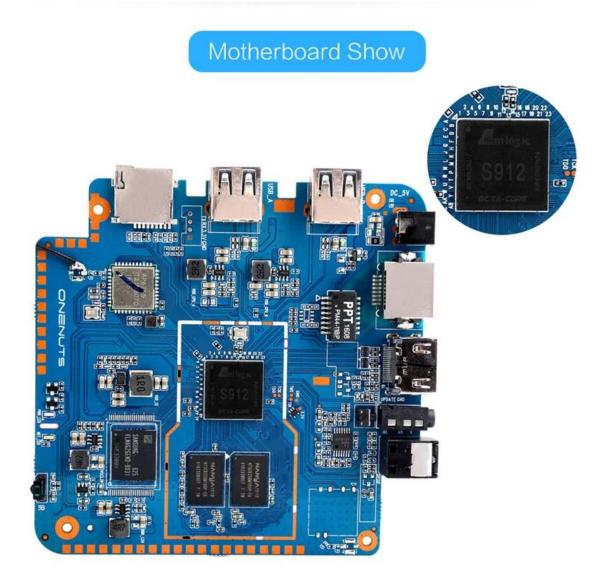

Run smoothly design for Big Games and high-definition videos Advanced processor of 64-Bit Octa-Core Cortex A53, strong ARM® Mali™ T-820, equivalent to an Octa-core Mali 450, provide the optimal blend of features and efficiency to deliver rich user interfaces and compelling content

> Annlogic Sg72 octarcone

> > 16gb

eMMC

2GB DDR3 RAM makes bigger games run smoothly

2gb

RAM

and the utilization of eMMC memory offers an array of benefits in terms of performance security and reliability, resulting in a richer end-user experience