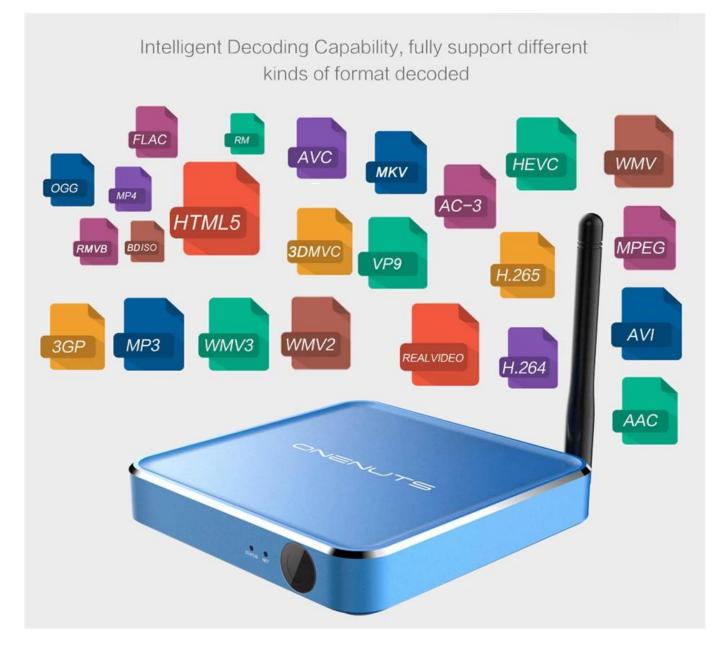

# Wholesale Best Android TV Box, The Streaming TV Box Supplier

Onenuts 2-in-1 Octa Core Streaming Media Player And Octa Core GameBox

| Specifications          |                                                                                                            |
|-------------------------|------------------------------------------------------------------------------------------------------------|
| Specifications          |                                                                                                            |
| Model No.               | ONENUTS Nut 1 Wholesale Best Android TV Box                                                                |
| CPU                     | Amlogic S912 64-Bit octa-core ARM Cortex A53 processor @ up to 2.0GHz                                      |
| GPU                     | ARM Mali-T820MP3 GPU up to 750MHz (DVFS)                                                                   |
| RAM                     | 2GB DDR3                                                                                                   |
| Internal Storage        | 16GB eMMC flash and SD slot up to 32GB                                                                     |
| Resolution              | 4K x 2K up to 60fps                                                                                        |
| OS                      | Android 6.0.1                                                                                              |
| Application             | Google Play, Aptoide, Kodi 16.1, YouTube, Netflix, Game app (KO GameBox) BangTV,<br>Mobdro, Show Box etc.  |
| DRM                     | Widevine (Verimatrix/Playready optional)                                                                   |
| Video&Audio CODEC       |                                                                                                            |
| Video Docoder           | VP9-10/H.265 up to 4Kx2K@60fps, H.264 HEVC WMV/MPEG TS/MPEG- 1/2/4<br>VC-1/AVS/RealVideo up to 1080p@60fps |
| Video Format            | 3GP/AVI/FLV/MKV/MOV/MP4/RMVB/ts/WEBM/WMV/MPG/MPEG/DAT/ISO/RM                                               |
| Audio Decoder           | AC-3/DTS/FLAC/HE-AAC/MPEG/VORBIS/WMAV2/MP3/AAC/WMA/RM/FLAC/OGG<br>programmable with 7.1/5.1 down-mixing    |
| Output & Input          |                                                                                                            |
| USB host<br>Card reader | 2 High speed USB 2.0 (1 OTG and 1 HOST), support USB Flash Drive and USB HDD SD/SDHC/MMC cards             |
| HDMI                    | HDMI 2.0a $$ up to 4K @ 60Hz with CEC and HDR support, and AV port max resolution                          |
| LAN                     | Standard RJ-45 Ethernet                                                                                    |
| Wireless                | dual band WiFi 802.11 b/g/n/ac 2.4 and 5.0 GHz                                                             |
| Bluetooth               | Bluetooth 4.0                                                                                              |
| AV                      | Support Stereo Audio and CVBS 480i/576i SD Video                                                           |
| S/PDIF                  | Support Optical Output                                                                                     |
| Others                  |                                                                                                            |
| Power Supply            | DC 5V/ 2A                                                                                                  |
| Accessory               | Remote control, User manual, Power supply, HDMI cable                                                      |