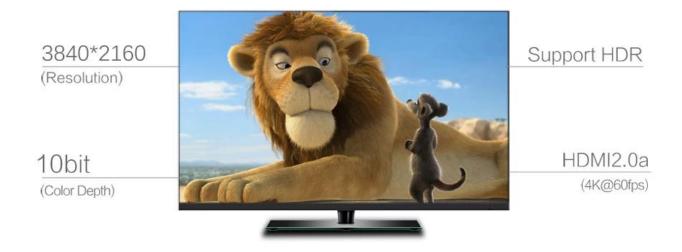

## Super HD 4K 2K

4K HD Video output, HRCT reach 3840x2160 pixel. 4 times of 1080P videos. Bring you immersive audio and visual experience

4K 3840×2160

1080P

720P

Fully support Premium 4K UHD contents and offer strikingly realistic image with a wider color spectrum and 10-bit color, up to 1.06 billon colors, instead of the 16 million offered by old 8-bit color technologies.