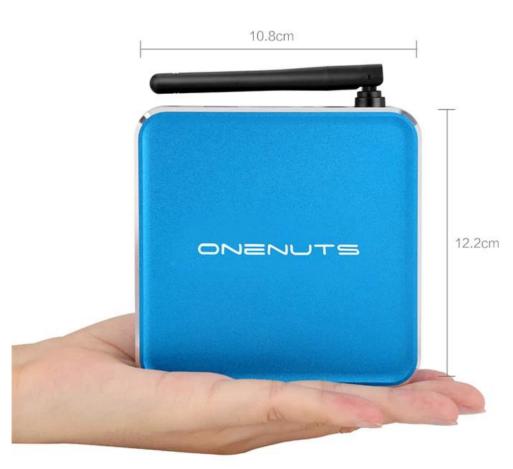

### AWESOME Android 6.0 Marshmallow

Onenuts Nut1 is the first TV Box of Android 6.0 Marshmallow. The Fashion design with young blue Aluminum, tired listless black tones.

Android 6.0