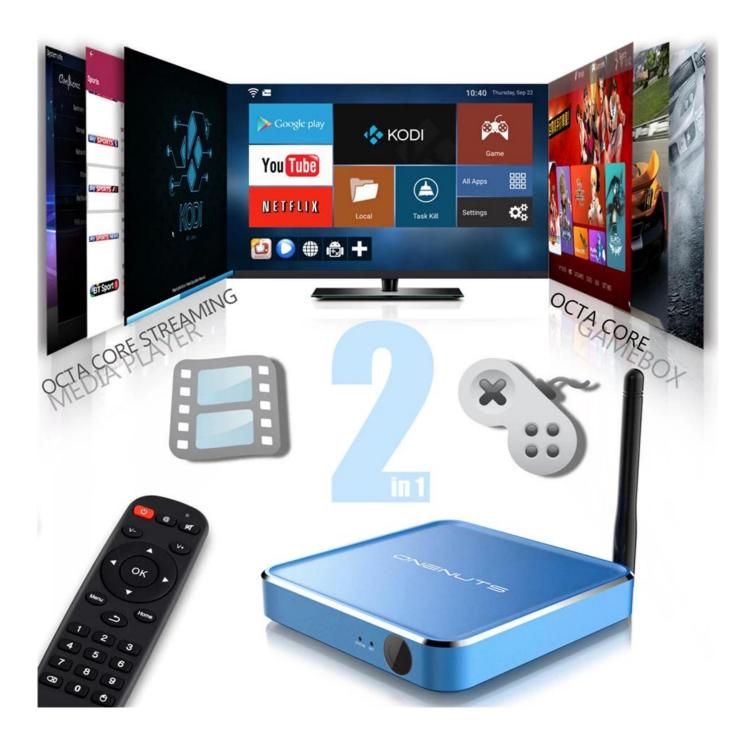

## 2-In-1 Multifunction Game box & Streaming Media Player

## Not only just Streaming Media player but also super Game Box

8 core CPU and 3D acceleration support you from watching TV to play TV. Any excited games, just play it.