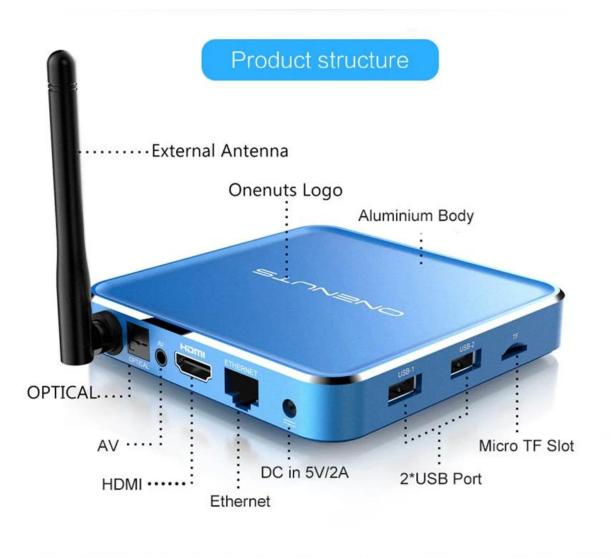

# Wholesale Best Android TV Box, The Streaming TV Box Supplier

Onenuts 2-in-1 Octa Core Streaming Media Player And Octa Core GameBox

| Specifications          |                                                                                                            |
|-------------------------|------------------------------------------------------------------------------------------------------------|
| Specifications          |                                                                                                            |
| Model No.               | ONENUTS Nut 1 Wholesale Best Android TV Box                                                                |
| CPU                     | Amlogic S912 64-Bit octa-core ARM Cortex A53 processor @ up to 2.0GHz                                      |
| GPU                     | ARM Mali-T820MP3 GPU up to 750MHz (DVFS)                                                                   |
| RAM                     | 2GB DDR3                                                                                                   |
| Internal Storage        | 16GB eMMC flash and SD slot up to 32GB                                                                     |
| Resolution              | 4K x 2K up to 60fps                                                                                        |
| OS                      | Android 6.0.1                                                                                              |
| Application             | Google Play, Aptoide, Kodi 16.1, YouTube, Netflix, Game app (KO GameBox) BangTV,<br>Mobdro, Show Box etc.  |
| DRM                     | Widevine (Verimatrix/Playready optional)                                                                   |
| Video&Audio CODEC       |                                                                                                            |
| Video Docoder           | VP9-10/H.265 up to 4Kx2K@60fps, H.264 HEVC WMV/MPEG TS/MPEG- 1/2/4<br>VC-1/AVS/RealVideo up to 1080p@60fps |
| Video Format            | 3GP/AVI/FLV/MKV/MOV/MP4/RMVB/ts/WEBM/WMV/MPG/MPEG/DAT/ISO/RM                                               |
| Audio Decoder           | AC-3/DTS/FLAC/HE-AAC/MPEG/VORBIS/WMAV2/MP3/AAC/WMA/RM/FLAC/OGG<br>programmable with 7.1/5.1 down-mixing    |
| Output & Input          |                                                                                                            |
| USB host<br>Card reader | 2 High speed USB 2.0 (1 OTG and 1 HOST), support USB Flash Drive and USB HDD SD/SDHC/MMC cards             |
| HDMI                    | HDMI 2.0a $$ up to 4K @ 60Hz with CEC and HDR support, and AV port max resolution                          |
| LAN                     | Standard RJ-45 Ethernet                                                                                    |
| Wireless                | dual band WiFi 802.11 b/g/n/ac 2.4 and 5.0 GHz                                                             |
| Bluetooth               | Bluetooth 4.0                                                                                              |
| AV                      | Support Stereo Audio and CVBS 480i/576i SD Video                                                           |
| S/PDIF                  | Support Optical Output                                                                                     |
| Others                  |                                                                                                            |
| Power Supply            | DC 5V/ 2A                                                                                                  |
| Accessory               | Remote control, User manual, Power supply, HDMI cable                                                      |