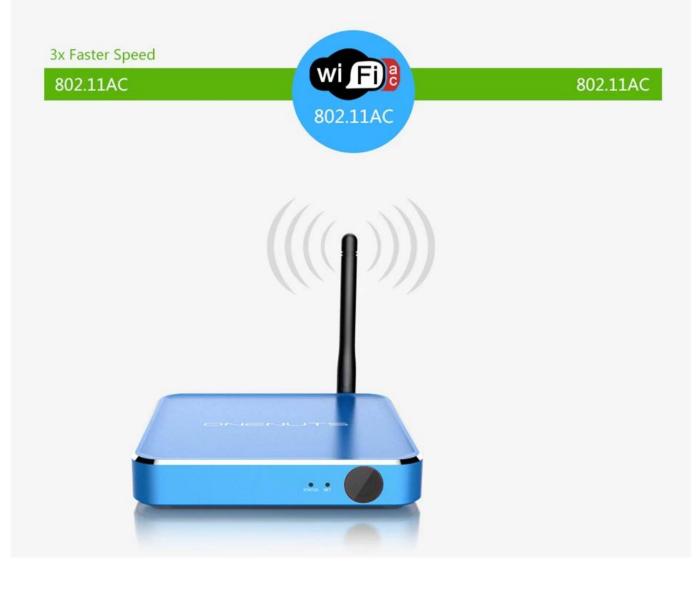

### Strong WIFI Signal- External Antenna of Dual-Band AC WIFI up to 1750 Mbps

150% super wide Coverage, Super strong WiFi signal reception and capability of penetrating walls, long distances and high transmission speed, make it more smooth and stable for any online TV or videos.