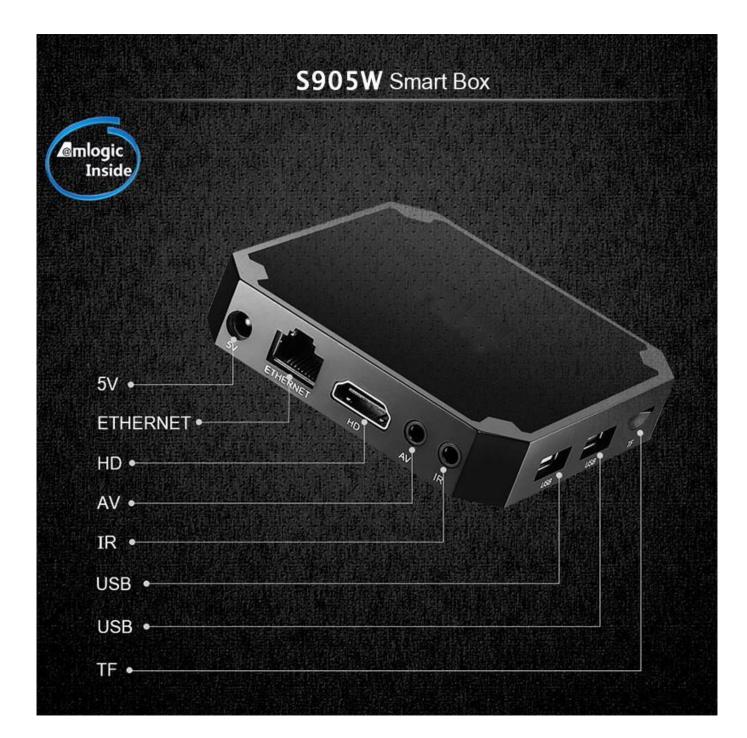

1\*HDMI 4K\*2K UHD Output, HDMI 2.0A 1\*AV OUT 480i/576i standard definition output 2\*USB 1\* USB Host Port, 1\*USB Device

1\*IR Reciver Remote Reciver Connect

1\*RJ45 Ethernet Interface

1\*TF CARD Support 4GB/8GB/16GB/32GB/64GB

### S905W mini Smart Box