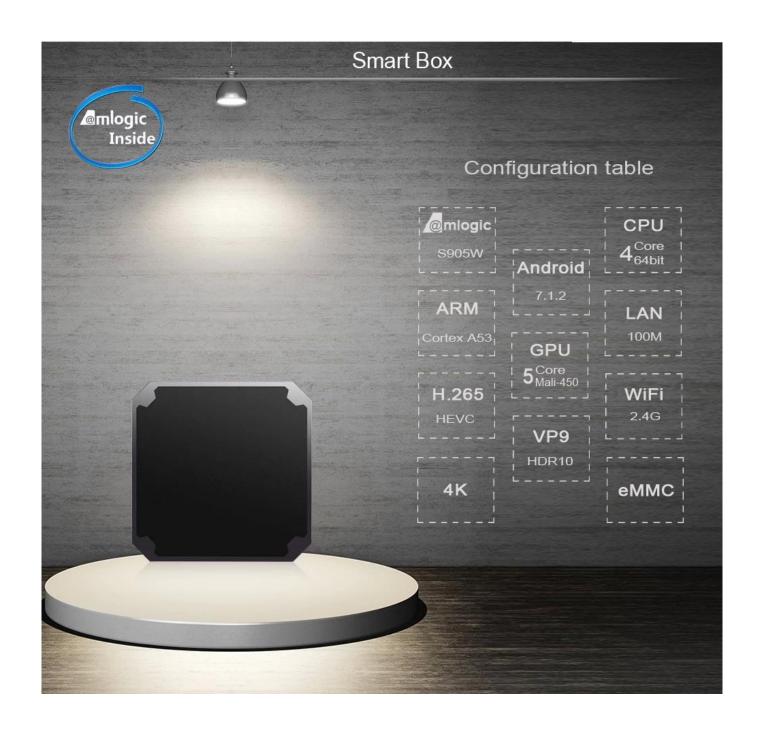

### Smart Box

### **Smart Box**

# S905W mini Smart Box @mlogic Inside 4 Core 5 Core **HDR** Mali450 A53 10bit @mlogic S905W CORTEX-A53

#### **Product Parameters**

Model No. Mini TV Box

CPU Amlogic S905W Quad Core ARM Cortex A53 @2GHz

GPU Penta-core Mali-450MP GPU@750MHz,

Memory DDR3□1GB (Option: 2GB)
Flash eMMC□8GB (Option:16GB)

WiFi IEEE 802.11 b/g/n
Moudle Plastic : Black Color

#### **Software**

Video

I/O

OS Android 7.1.2

\* AMLogic video Engine(AVE)with dedicated hardware decoders and encoders

\* Supports multiple "secured" video decoding sessions and simultaneous decoding and

encoding