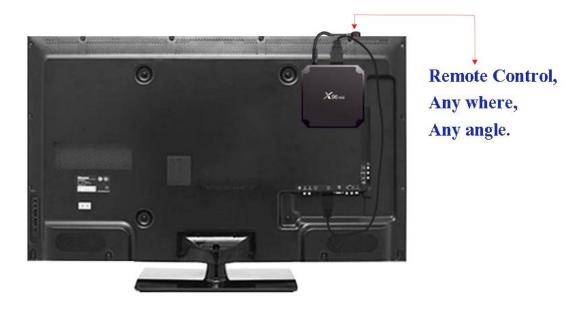

### The box can paste into the wall or TV and others

- 1. Magic tape
- 2. Pothook designed
- 3. Dual IR desined. Remote control easy.

**Versatile Connectivity:** The Mini TV Box comes equipped with a range of connectivity options to suit your needs. With built-in Wi-Fi and Ethernet support, you can easily connect to the internet for

seamless streaming and browsing. Plus, with HDMI and USB ports, you can easily connect external devices such as TVs, monitors, keyboards, and more.

**User-Friendly Interface:** Navigating your favorite content is easy thanks to the user-friendly interface of the Mini TV Box. With the Android operating system, you'll have access to a wide range of apps, games, and streaming services, all accessible from the Google Play Store. Customize your home screen with your favorite apps and widgets for quick and easy access to your most-used features.