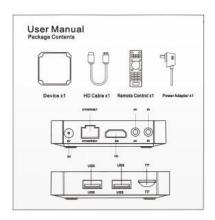

Support Email, office suit etc.

Others Support DLNA function

Support 2.4G wireless mouse/keyboard

Accessories:

HD cable \*1
IR Remote \*1
User Manual \*1
Package box \*1
Power adapter \*1