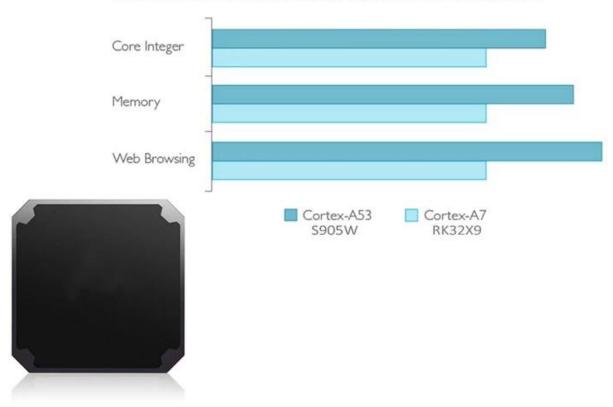

# **\$905W** using Cortex A53,Mali 450 GPU The performance to cost ratio superelevation.

### Cortex-A53 Performance Relative to Cortex-A7