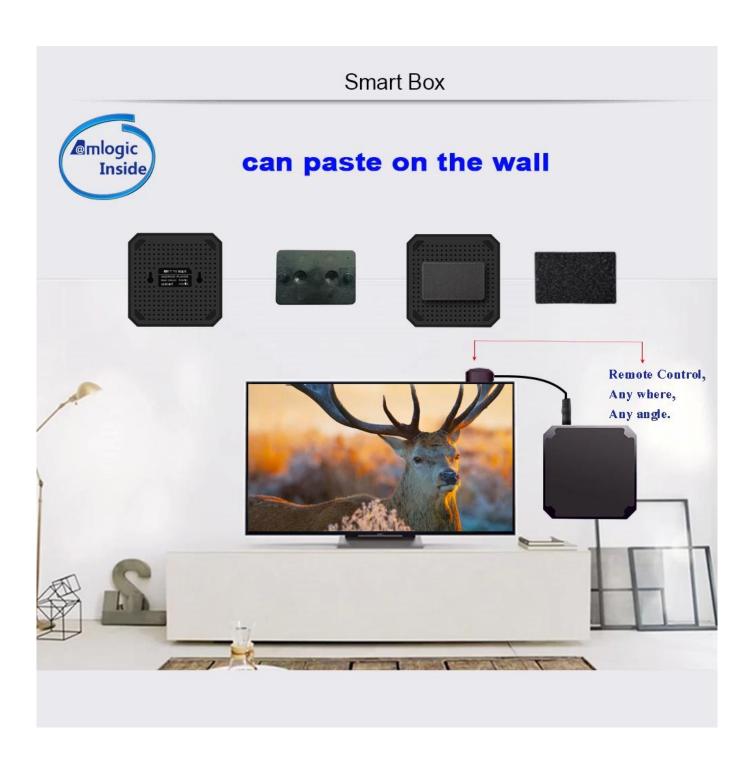

### Smart Box

### **Smart Box**

### The box can paste into the wall or TV and others

- 1. Magic tape
- 2. Pothook designed
- 3. Dual IR desined. Remote control easy.