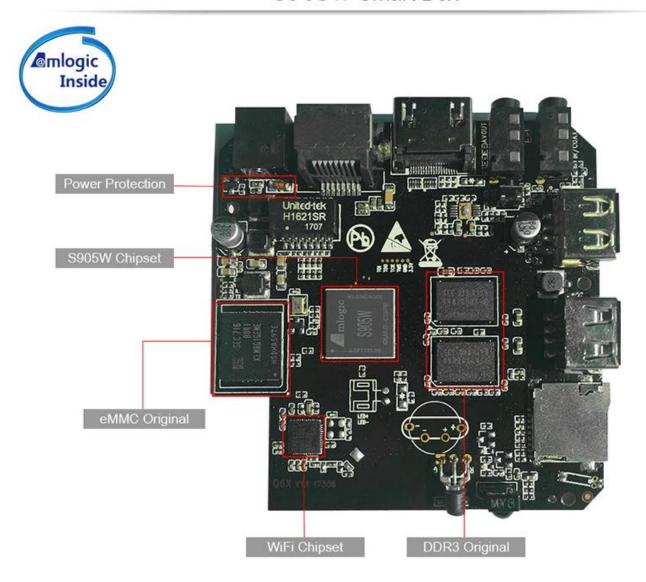

# S905W mini Smart Box @mlogic Inside 4 Core 5 Core **HDR** Mali450 A53 10bit @mlogic S905W CORTEX-A53

### \$905W mini Smart Box