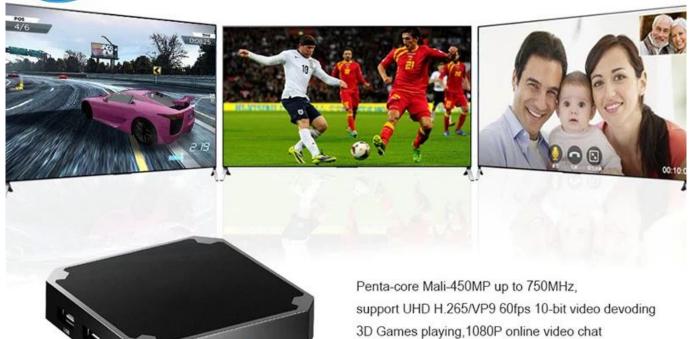

### \$905W mini Smart Box

Your video/ music/photo from your Android devices /ios devices through DLNA /Airplay/onto big screen.

Enjoy the best gast best gaming& entertainment experience

AirPlay Enioy it on the big screen And the bost speakers

**Stunning Visuals:** Experience stunning visuals with support for up to 4K Ultra HD resolution. Whether you're watching movies, TV shows, or videos, every detail will come to life with crisp clarity and vibrant colors. With HDR support, you'll enjoy enhanced contrast and dynamic range for a more immersive viewing experience.