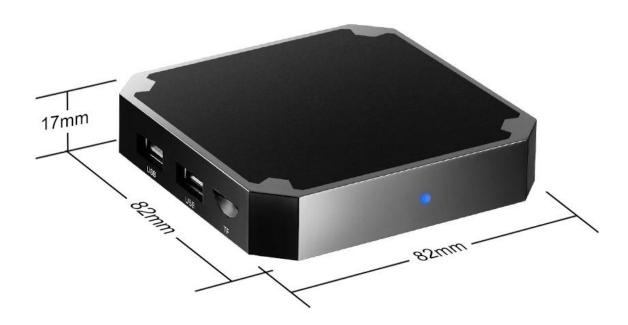

**Compact and Sleek Design:** Measuring just a few inches in size, the Mini TV Box boasts a compact and sleek design that blends seamlessly into any home entertainment setup. Its minimalist aesthetic and small footprint make it the perfect addition to any living room, bedroom, or media center.