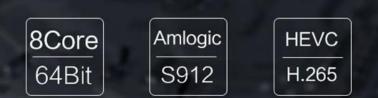

### Specification

| ONENUTS Nut 1 Best Streaming Internet Player                                                               |
|------------------------------------------------------------------------------------------------------------|
| Amlogic S912 64-Bit octa-core ARM Cortex A53 processor @ up to 2.0GHz                                      |
| ARM Mali-T820MP3 GPU up to 750MHz (DVFS)                                                                   |
| 2GB DDR3                                                                                                   |
| 16GB eMMC flash and SD slot up to 32GB                                                                     |
| 4K x 2K up to 60fps                                                                                        |
| Android 6.0.1                                                                                              |
| Google Play, Aptoide, Kodi 16.1, YouTube, Netflix, Game app (KO GameBox) BangTV, Mobdro, Show Box etc.     |
| Widevine (Verimatrix/Playready optional)                                                                   |
|                                                                                                            |
| VP9-10/H.265 up to 4Kx2K@60fps, H.264 HEVC WMV/MPEG TS/MPEG-1/2/4 VC-1/AVS/RealVideo up to 1080p@60fps     |
| 3GP/AVI/FLV/MKV/MOV/MP4/RMVB/ts/WEBM/WMV/MPG/MPEG/DAT/ISO/RM                                               |
| AC-3/DTS/FLAC/HE-AAC/MPEG/VORBIS/WMAV2/MP3/AAC/WMA/RM/FLAC/OGG programmable with 7.1/5.1 down-mixing       |
|                                                                                                            |
| 2 High speed USB 2.0 (1 OTG and 1 HOST), support USB Flash Drive and USB HDD                               |
| SD/SDHC/MMC cards                                                                                          |
| HDMI 2.0a up to 4K @ 60Hz with CEC and HDR support, and AV port max resolution                             |
| Standard RJ-45 Ethernet                                                                                    |
| dual band WiFi 802.11 b/g/n/ac 2.4 and 5.0 GHz                                                             |
| Bluetooth 4.0                                                                                              |
| Support Stereo Audio and CVBS 480i/576i SD Video                                                           |
| Support Optical Output                                                                                     |
|                                                                                                            |
| DC 5V/2A                                                                                                   |
| Remote control, User manual, Power supply, HDMI cable                                                      |
| Support mouse and keyboard via USB or BT; Support 2.4GHz wireless mouse and keyboard via 2.4GHz USB dongle |
|                                                                                                            |

| Model No.        | ONENUTS Nut 1                                                   |
|------------------|-----------------------------------------------------------------|
| CPU              | Amlogic S912 octa-core ARM Cortex A53 processor @ up to 2.0GHz  |
| GPU              | ARM Mail-T820MP3 GPU up to 750MHz(DVFS)                         |
| ROM              | 2GB DDR3                                                        |
| Internal Storage | 16GB eMMC flash and SD slot up to 32GB                          |
| Video Docoder    | VP9-10/H.265 up to 4Kx2K@60fps                                  |
| HDMI             | HDMI 2.0a up to 4K @ 60Hz with CEC and HDR support, and AV port |