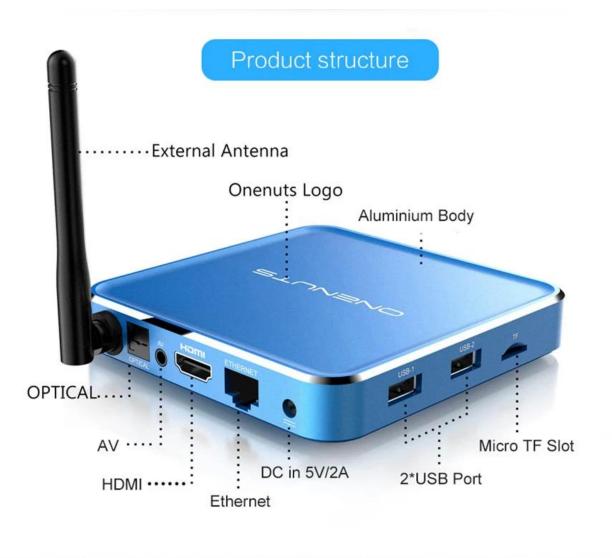

### Specification

| ONENUTS Nut 1 Best Streaming Internet Player                                                               |
|------------------------------------------------------------------------------------------------------------|
| Amlogic S912 64-Bit octa-core ARM Cortex A53 processor @ up to 2.0GHz                                      |
| ARM Mali-T820MP3 GPU up to 750MHz (DVFS)                                                                   |
| 2GB DDR3                                                                                                   |
| 16GB eMMC flash and SD slot up to 32GB                                                                     |
| 4K x 2K up to 60fps                                                                                        |
| Android 6.0.1                                                                                              |
| Google Play, Aptoide, Kodi 16.1, YouTube, Netflix, Game app (KO GameBox) BangTV, Mobdro, Show Box etc.     |
| Widevine (Verimatrix/Playready optional)                                                                   |
|                                                                                                            |
| VP9-10/H.265 up to 4Kx2K@60fps, H.264 HEVC WMV/MPEG TS/MPEG-1/2/4 VC-1/AVS/RealVideo up to 1080p@60fps     |
| 3GP/AVI/FLV/MKV/MOV/MP4/RMVB/ts/WEBM/WMV/MPG/MPEG/DAT/ISO/RM                                               |
| AC-3/DTS/FLAC/HE-AAC/MPEG/VORBIS/WMAV2/MP3/AAC/WMA/RM/FLAC/OGG programmable with 7.1/5.1 down-mixing       |
|                                                                                                            |
| 2 High speed USB 2.0 (1 OTG and 1 HOST), support USB Flash Drive and USB HDD                               |
| SD/SDHC/MMC cards                                                                                          |
| HDMI 2.0a up to 4K @ 60Hz with CEC and HDR support, and AV port max resolution                             |
| Standard RJ-45 Ethernet                                                                                    |
| dual band WiFi 802.11 b/g/n/ac 2.4 and 5.0 GHz                                                             |
| Bluetooth 4.0                                                                                              |
| Support Stereo Audio and CVBS 480i/576i SD Video                                                           |
| Support Optical Output                                                                                     |
|                                                                                                            |
| DC 5V/2A                                                                                                   |
| Remote control, User manual, Power supply, HDMI cable                                                      |
| Support mouse and keyboard via USB or BT; Support 2.4GHz wireless mouse and keyboard via 2.4GHz USB dongle |
|                                                                                                            |

| Model No.        | ONENUTS Nut 1                                                   |
|------------------|-----------------------------------------------------------------|
| CPU              | Amlogic S912 octa-core ARM Cortex A53 processor @ up to 2.0GHz  |
| GPU              | ARM Mail-T820MP3 GPU up to 750MHz(DVFS)                         |
| ROM              | 2GB DDR3                                                        |
| Internal Storage | 16GB eMMC flash and SD slot up to 32GB                          |
| Video Docoder    | VP9-10/H.265 up to 4Kx2K@60fps                                  |
| HDMI             | HDMI 2.0a up to 4K @ 60Hz with CEC and HDR support, and AV port |