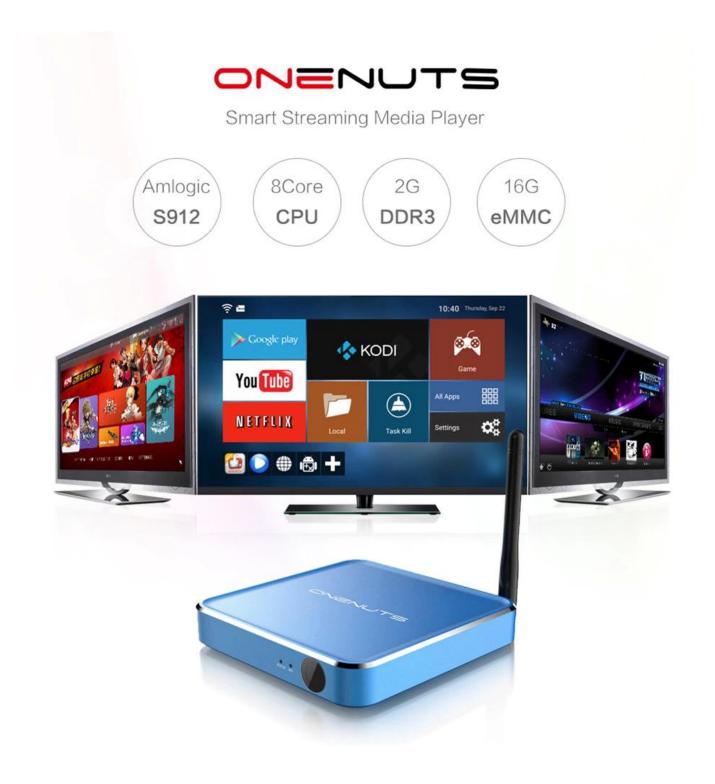

### Specification

| ONENUTS Nut 1 Best Streaming Internet Player                                                               |
|------------------------------------------------------------------------------------------------------------|
| Amlogic S912 64-Bit octa-core ARM Cortex A53 processor @ up to 2.0GHz                                      |
| ARM Mali-T820MP3 GPU up to 750MHz (DVFS)                                                                   |
| 2GB DDR3                                                                                                   |
| 16GB eMMC flash and SD slot up to 32GB                                                                     |
| 4K x 2K up to 60fps                                                                                        |
| Android 6.0.1                                                                                              |
| Google Play, Aptoide, Kodi 16.1, YouTube, Netflix, Game app (KO GameBox) BangTV, Mobdro, Show Box etc.     |
| Widevine (Verimatrix/Playready optional)                                                                   |
|                                                                                                            |
| VP9-10/H.265 up to 4Kx2K@60fps, H.264 HEVC WMV/MPEG TS/MPEG-1/2/4 VC-1/AVS/RealVideo up to 1080p@60fps     |
| 3GP/AVI/FLV/MKV/MOV/MP4/RMVB/ts/WEBM/WMV/MPG/MPEG/DAT/ISO/RM                                               |
| AC-3/DTS/FLAC/HE-AAC/MPEG/VORBIS/WMAV2/MP3/AAC/WMA/RM/FLAC/OGG programmable with 7.1/5.1 down-mixing       |
|                                                                                                            |
| 2 High speed USB 2.0 (1 OTG and 1 HOST), support USB Flash Drive and USB HDD                               |
| SD/SDHC/MMC cards                                                                                          |
| HDMI 2.0a up to 4K @ 60Hz with CEC and HDR support, and AV port max resolution                             |
| Standard RJ-45 Ethernet                                                                                    |
| dual band WiFi 802.11 b/g/n/ac 2.4 and 5.0 GHz                                                             |
| Bluetooth 4.0                                                                                              |
| Support Stereo Audio and CVBS 480i/576i SD Video                                                           |
| Support Optical Output                                                                                     |
|                                                                                                            |
| DC 5V/2A                                                                                                   |
| Remote control, User manual, Power supply, HDMI cable                                                      |
| Support mouse and keyboard via USB or BT; Support 2.4GHz wireless mouse and keyboard via 2.4GHz USB dongle |
|                                                                                                            |

| Model No.        | ONENUTS Nut 1                                                   |
|------------------|-----------------------------------------------------------------|
| CPU              | Amlogic S912 octa-core ARM Cortex A53 processor @ up to 2.0GHz  |
| GPU              | ARM Mail-T820MP3 GPU up to 750MHz(DVFS)                         |
| ROM              | 2GB DDR3                                                        |
| Internal Storage | 16GB eMMC flash and SD slot up to 32GB                          |
| Video Docoder    | VP9-10/H.265 up to 4Kx2K@60fps                                  |
| HDMI             | HDMI 2.0a up to 4K @ 60Hz with CEC and HDR support, and AV port |