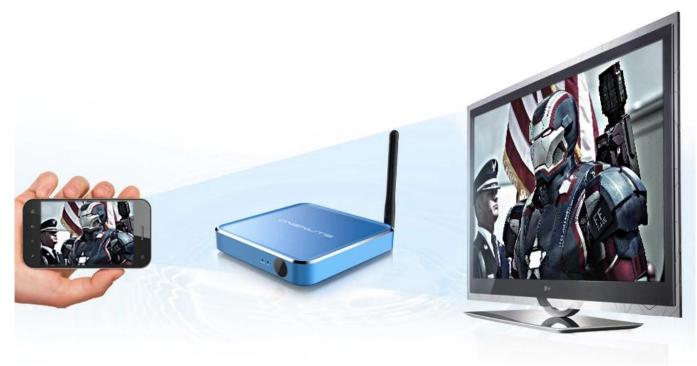

# <image>

**Best Streaming Internet Player** Our streaming internet player offers top-notch performance, allowing you to stream high-definition content without buffering or interruptions. With support for popular streaming platforms like Netflix, Hulu, and Amazon Prime Video, you can enjoy a wide range of content in stunning quality.

# Support DLNA, Airplay, Miracast

Multi-screen interaction, share wonderful content