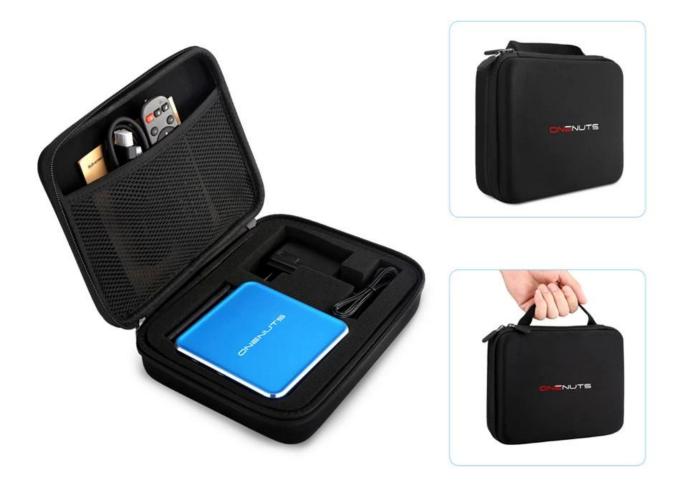

UTS Nut 1                                                   |
|------------------|-----------------------------------------------------------------|
| CPU              | Amlogic S912 octa-core ARM Cortex A53 processor @ up to 2.0GHz  |
| GPU              | ARM Mail-T820MP3 GPU up to 750MHz(DVFS)                         |
| ROM              | 2GB DDR3                                                        |
| Internal Storage | 16GB eMMC flash and SD slot up to 32GB                          |
| Video Docoder    | VP9-10/H.265 up to 4Kx2K@60fps                                  |
| HDMI             | HDMI 2.0a up to 4K @ 60Hz with CEC and HDR support, and AV port |



# OTA Update

Support background auto upgrade and offer you the newest experience.







# Portable & Environmental EVA Bag



# <image>

**Best Streaming Internet Player** Our streaming internet player offers top-notch performance, allowing you to stream high-definition content without buffering or interruptions. With support for popular streaming platforms like Netflix, Hulu, and Amazon Prime Video, you can enjoy a wide range of content in stunning quality.

**Installing Kodi on Android TV Box** Unlock the full potential of your Android TV Box by installing Kodi, the ultimate media center software. Kodi allows you to organize and play your media files, stream live TV, access online content, and install add-ons for additional functionality. Customize your Kodi experience to suit your preferences and enjoy a personalized entertainment hub.

**Seamless Integration** Our streaming internet player seamlessly integr