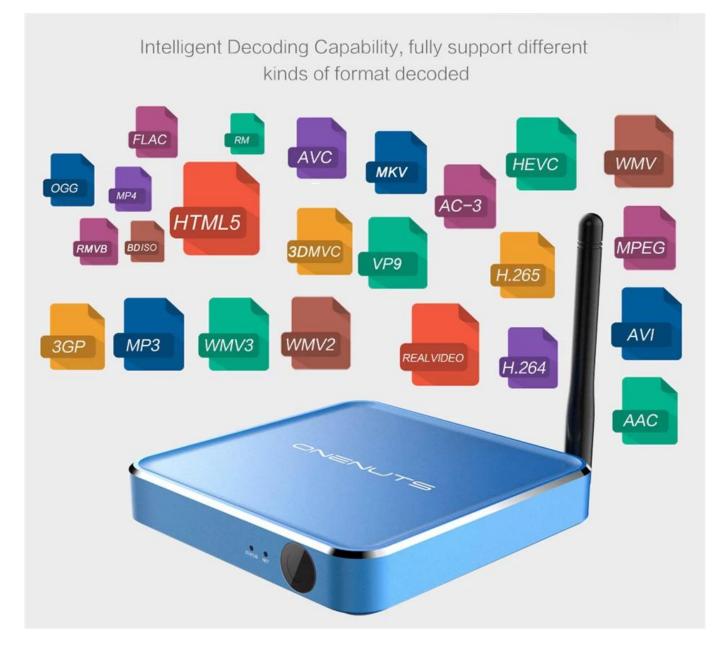

# Pre-installed customized and optimized Kodi, with hardware decoding up to 4K2K Ultra HD support

Get an endless library of movies, TV shows, live sports, premium & international channels, news, music, games and more, all in HD. Colorful Entertainment is just an easy click away!

### H.265 hardware decoding, saving 50% bandwidth

H.265/HEVC is a successor to H.264/AVC. Compare to H.264, H.265 data compression ratio is double at the same level of video quality. It can alternatively be used to provide substantially improved video quality at the same bit rate.