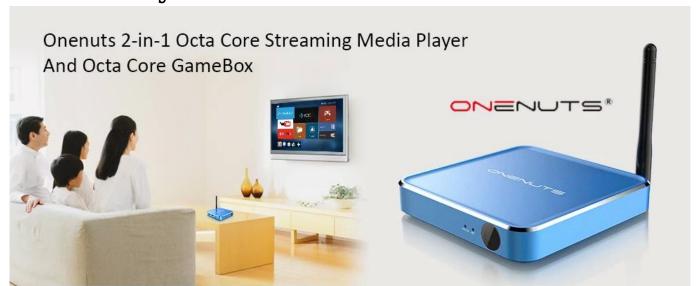

# ONENUTS

Smart Streaming Media Player

Amlogic S912

2G DDR3

16G eMMC

2-In-1 Multifunction Game box & Streaming Media Player

## Not only just Streaming Media player but also super Game Box

8 core CPU and 3D acceleration support you from watching TV to play TV.

Any excited games, just play it.