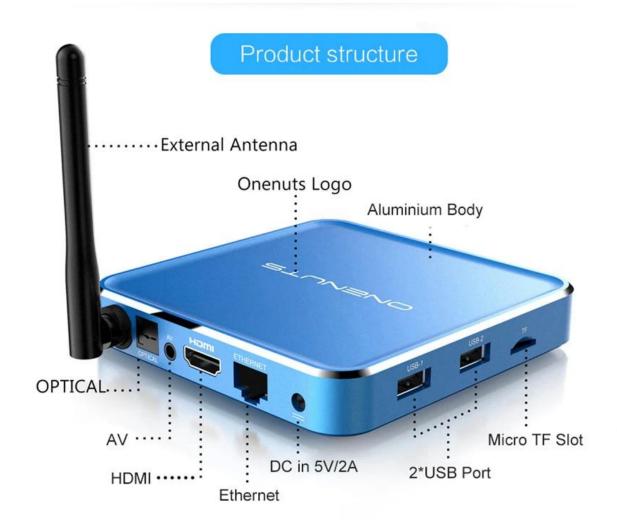

# Best Streaming Internet Player, Network Media Player

**Specifications** 

Model No. ONENUTS Nut 1 Best Streaming Internet Player

CPU Amlogic S912 64-Bit octa-core ARM Cortex A53 processor @ up to 2.0GHz

AC-3/DTS/FLAC/HE-AAC/MPEG/VORBIS/WMAV2/MP3/AAC/WMA/RM/FLAC/OGG

Audio Decoder programmable with 7.1/5.1 down-mixing

**Output & Input** 

USB host 2 High speed USB 2.0 (1 OTG and 1 HOST), support USB Flash Drive and USB HDD

Card reader SD/SDHC/MMC cards

HDMI 2.0a up to 4K @ 60Hz with CEC and HDR support, and AV port max resolution

LAN Standard RJ-45 Ethernet

Wireless dual band WiFi 802.11 b/g/n/ac 2.4 and 5.0 GHz

Bluetooth Bluetooth 4.0

AV Support Stereo Audio and CVBS 480i/576i SD Video

S/PDIF Support Optical Output

**Others** 

Power Supply DC 5V/ 2A

Accessory Remote control, User manual, Power supply, HDMI cable

#### What's in the box?

- 1 \* Onenuts Nut1 Best Streaming Internet Player
- 1 \* Remote control
- 1 \* User Manual
- 1 \* HDMI Cable
- 1 \* User Manual
- 1 \* Portable Shockproof Carrying Case Bag

Why choose SkyStream ONE Android TV Box, android tv box octa core, Android tv box Gigabit Ethernet, Android TV BOX A53 processor?