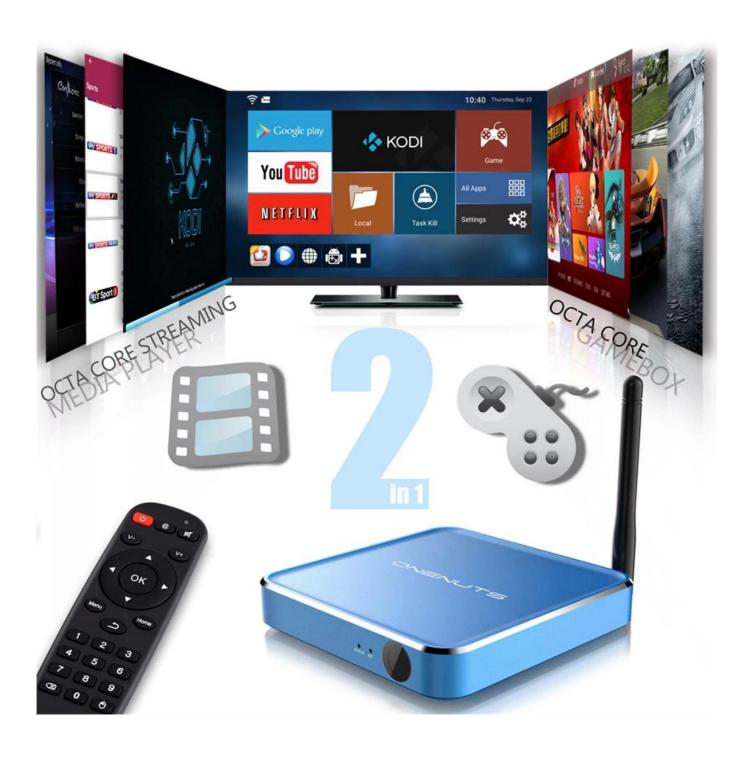

# ONENUTS

Smart Streaming Media Player

Amlogic S912

2G DDR3

16G eMMC

2-In-1 Multifunction Game box & Streaming Media Player

## Not only just Streaming Media player but also super Game Box

8 core CPU and 3D acceleration support you from watching TV to play TV.

Any excited games, just play it.