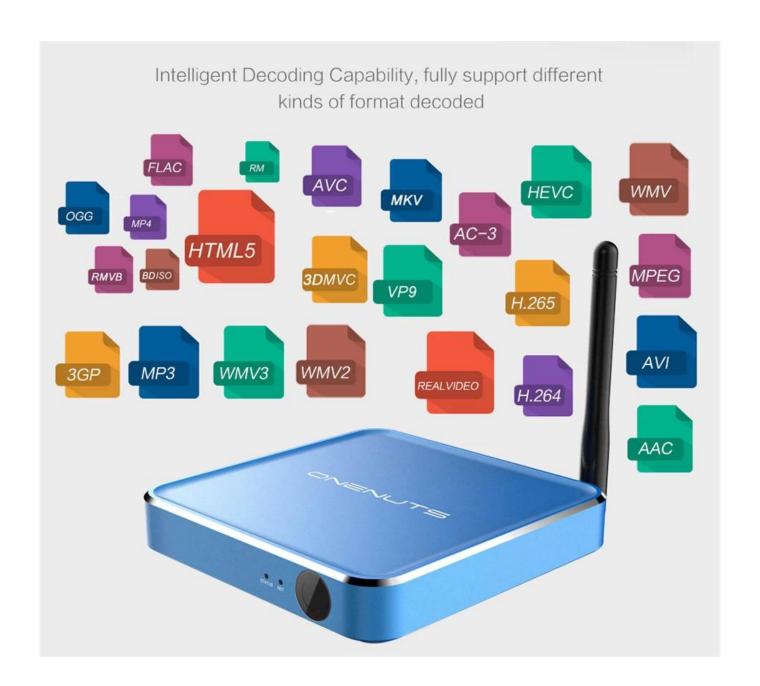

Mobdro, Show Box etc.

DRM Widevine (Verimatrix/Playready optional)

Video&Audio CODEC

Video Docoder VP9-10/H.265 up to 4Kx2K@60fps, H.264 HEVC WMV/MPEG TS/MPEG- 1/2/4

VC-1/AVS/RealVideo up to 1080p@60fps

Video Format 3GP/AVI/FLV/MKV/MOV/MP4/RMVB/ts/WEBM/WMV/MPG/MPEG/DAT/ISO/RM

AC-3/DTS/FLAC/HE-AAC/MPEG/VORBIS/WMAV2/MP3/AAC/WMA/RM/FLAC/OGG

Audio Decoder programmable with 7.1/5.1 down-mixing

**Output & Input** 

USB host 2 High speed USB 2.0 (1 OTG and 1 HOST), support USB Flash Drive and USB HDD

### H.265 hardware decoding, saving 50% bandwidth

H.265/HEVC is a successor to H.264/AVC. Compare to H.264, H.265 data compression ratio is double at the same level of video quality. It can alternatively be used to provide substantially improved video quality at the same bit rate.