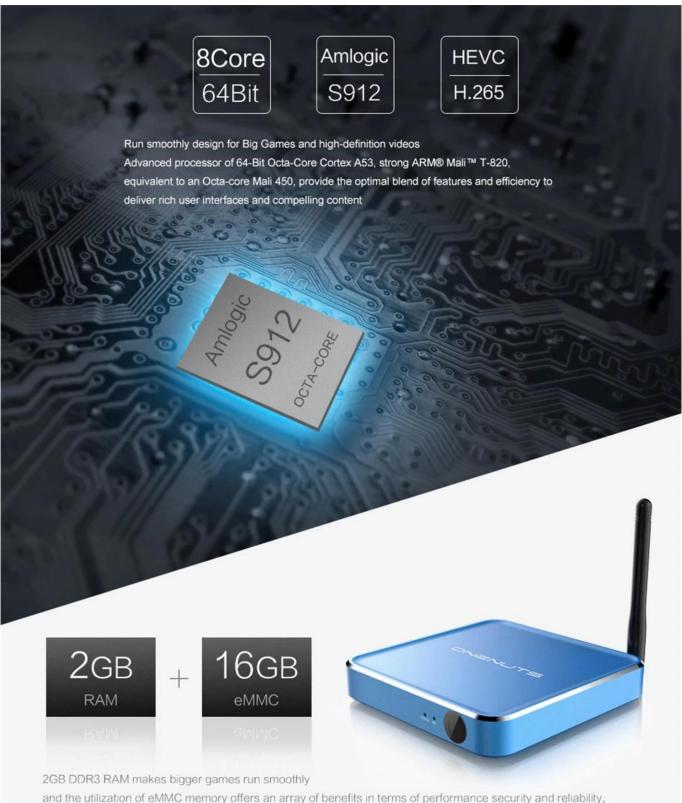

# Best Streaming Internet Player, Network Media Player

**Specifications** 

Model No. ONENUTS Nut 1 Best Streaming Internet Player

CPU Amlogic S912 64-Bit octa-core ARM Cortex A53 processor @ up to 2.0GHz

GPU ARM Mali-T820MP3 GPU up to 750MHz (DVFS)

RAM 2GB DDR3

Internal Storage 16GB eMMC flash and SD slot up to 32GB

Resolution 4K x 2K up to 60fps

OS Android 6.0.1

Application Google Play, Aptoide, Kodi 16.1, YouTube, Netflix, Game app (KO GameBox) BangTV,

and the utilization of eMMC memory offers an array of benefits in terms of performance security and reliability, resulting in a richer end-user experience