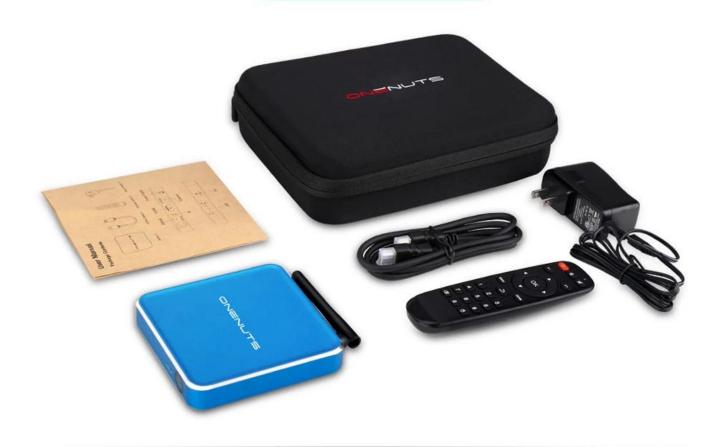

#### What's in the box?

- 1 \* Onenuts Nut1 Best Streaming Internet Player
- 1 \* Remote control
- 1 \* User Manual
- 1 \* HDMI Cable
- 1 \* User Manual
- 1 \* Portable Shockproof Carrying Case Bag

Why choose SkyStream ONE Android TV Box, android tv box octa core, Android tv box Gigabit Ethernet, Android TV BOX A53 processor?

# What is in the box?