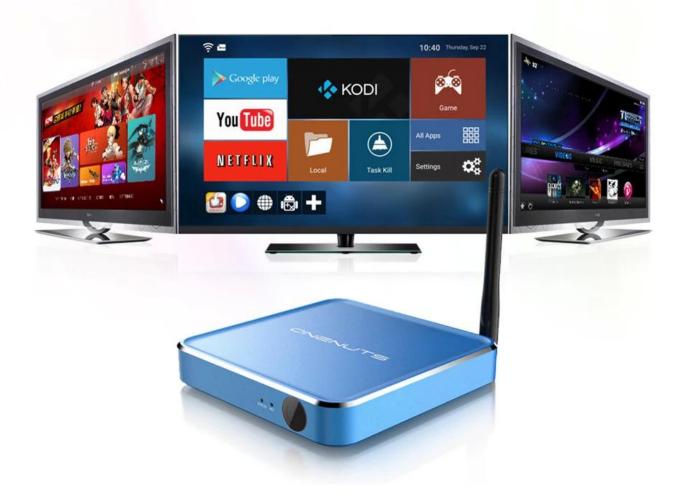

#### Pre-installed Kodi(XBMC)

Preconfigured with the latest KODI 16.1, it allows you to download numerous add-ons, like Youtube, Netflix, Facebook, Twitter, Skype, and you also can play thousands of android games in a large screen smoothly. Install your favorite apps and enjoy advanced technology.

### Support more than 1,000,000 Android Apps.

Build in Google Play and Aptoide to download any of your favorite apps.

And already preload KODI, YouTube, Netflix, Skype etc.

A great box with fantastic compatibilities to meet the most demanding entertainment expectations!