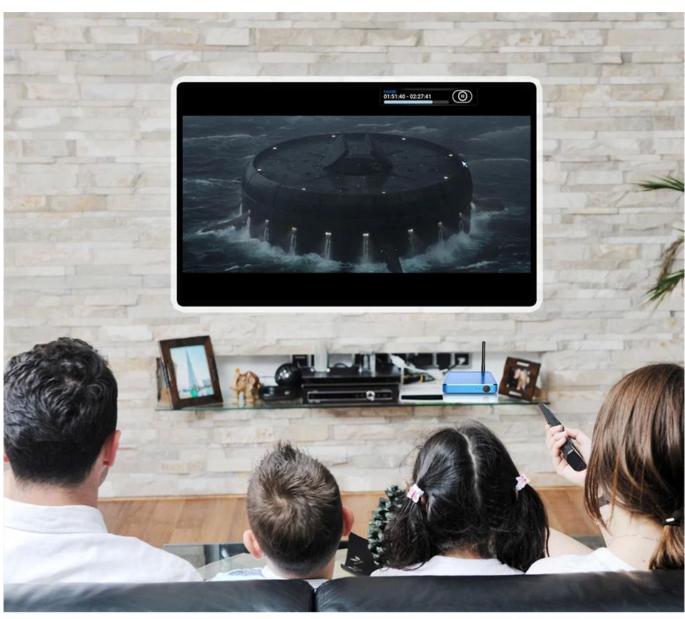

### Portable & Environmental EVA Bag

**Unmatched Streaming Experience** Our best streaming internet player and network media player provide an unmatched streaming experience, allowing you to access a vast library of content from various streaming platforms. Enjoy high-definition video playback, immersive audio, and smooth streaming without any interruptions.

**Versatile Connectivity Options** Connect to your TV and other devices seamlessly with versatile connectivity options including HDMI, USB, Ethernet, and Wi-Fi. Easily stream content from your smartphone, tablet, or computer to your TV for a truly connected entertainment experience.

**User-Friendly Interface** Navigate through your media library effortlessly with our intuitive user interface. Browse through different categories, search for specific content, create playlists, and access settings with ease. The remote control makes it convenient to manage your entertainment from anywhere in the room.