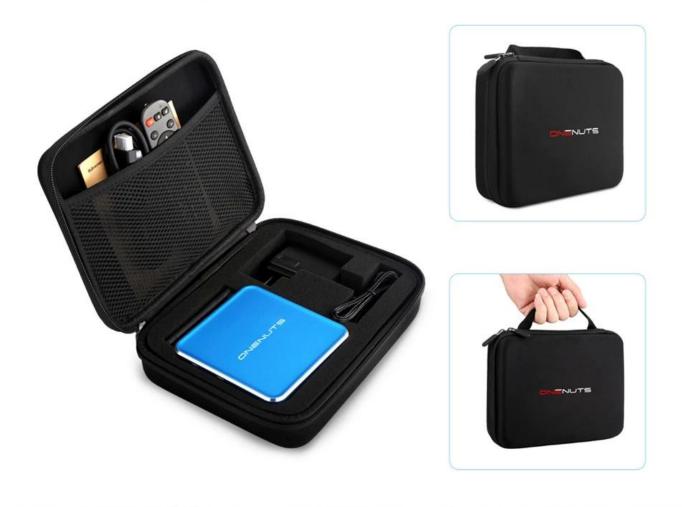

#### What's in the box?

- 1 \* Onenuts Nut1 Best Streaming Internet Player
- 1 \* Remote control
- 1 \* User Manual
- 1 \* HDMI Cable
- 1 \* User Manual
- 1 \* Portable Shockproof Carrying Case Bag

Why choose SkyStream ONE Android TV Box, android tv box octa core, Android tv box Gigabit Ethernet, Android TV BOX A53 processor?

### Portable & Environmental EVA Bag

**Unmatched Streaming Experience** Our best streaming internet player and network media player provide an unmatched streaming experience, allowing you to access a vast library of content from various streaming platforms. Enjoy high-definition video playback, immersive audio, and smooth streaming without any interruptions.