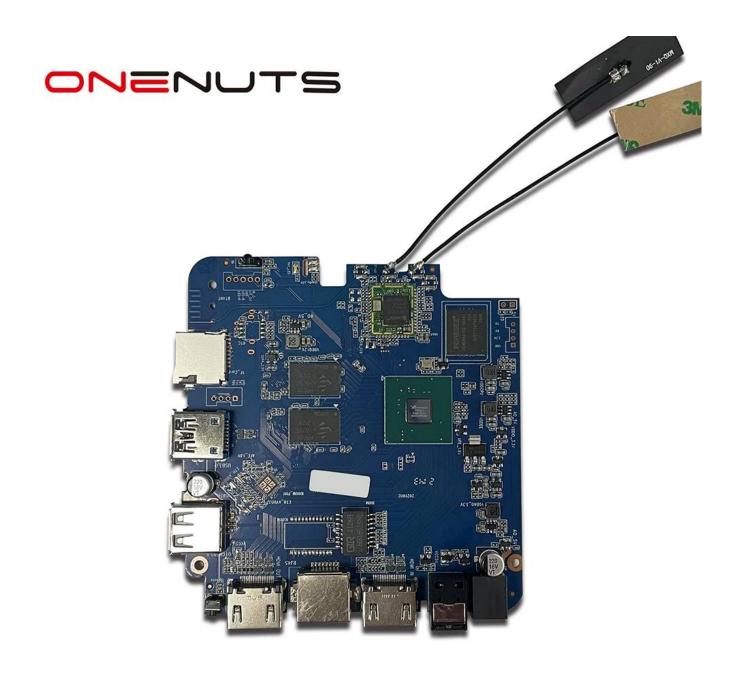

# **Android TV Box HDMI input for Video Recording**

Specifications

Model No. Amlogic T962E2 Android TV Box HDMI input for Video Recording CPU Amlogic T962E2 Quad-Core ARM Cortex-A55 up to 2.0GHz

GPU ARM Mali-G31 MP2 GPU RAM DDR4: 2GB/4GB Memory 16G/32GB eMMC Flash os Android 8.1/9.0/ATV

DRM Widevine (Verimatrix/Playready optional)

I/O

HDMI 1\*HDMI IN

1\*HDMI OUT (HDMI 2.1) Optical Output 1\* Optical Support Optical Output

1\*High speed USB 2.0,

1\*USB3.0, Support USB Flash Drive and USB HDD

1\*IR Port Internal Infrared Receiver

1 \* RJ45 wire Ethernet connection RI45

1 \*TF card slot TF CARD

Output: DC 5V/2A Power Input: AC100-240V 50/60Hz Power on: Blue; Standby: Red OPtions Built in RTC, Built in USB device