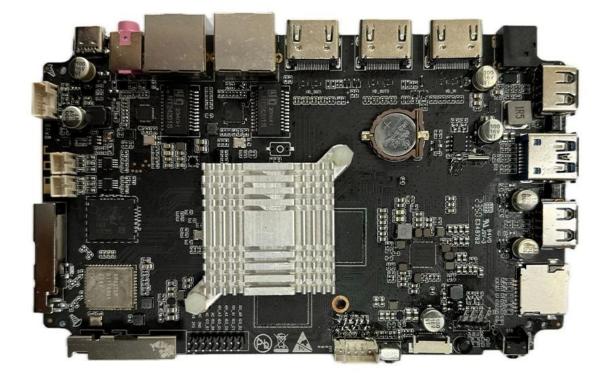

Connectivity options are comprehensive, with built-in Wi-Fi and Ethernet support ensuring stable and fast internet connections. This is crucial for uninterrupted streaming and online gaming, without any buffering or lag issues. Multiple USB ports and expandable storage options offer flexibility for connecting peripherals and storing media files.

The TV box also features HDMI connectivity, allowing you to connect to a wide range of display devices, including TVs, monitors, and projectors. This versatility ensures compatibility with your existing setup, enhancing convenience and ease of use.

Audio quality is equally impressive, with support for advanced audio technologies like Dolby Audio. Whether you're using built-in speakers or connecting to a surround sound system, you'll enjoy immersive and lifelike audio that complements the visuals for a truly cinematic experience.