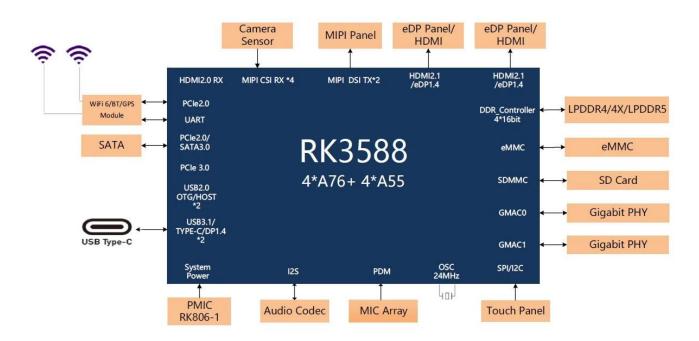

## **Smart Android TV Box Android Smart TV Box**













## **Typical Application Diagram – AloT**





Our Smart Android TV Box is designed to revolutionize your entertainment experience with its advanced features and seamless performance. Whether you're streaming your favorite movies and TV shows or diving into immersive gaming sessions, this device delivers exceptional quality and convenience.

At the heart of this TV box is its smart functionality, powered by the Android operating system. This gives you access to a vast array of apps, games, and content through the Google Play Store, allowing you to customize your entertainment experience to suit your preferences.

The device is equipped with powerful hardware, ensuring smooth and seamless streaming of highdefinition content. Whether you're watching movies in 4K resolution or playing graphics-intensive games, every detail is rendered