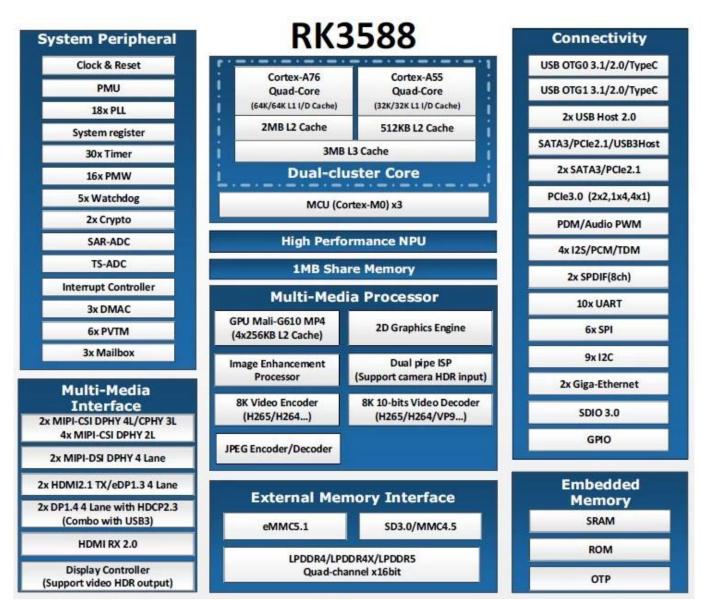

## **Smart Android TV Box Android Smart TV Box**













## **Typical Application Diagram – AloT**





Our Smart Android TV Box is designed to revolutionize your entertainment experience with its advanced features and seamless performance. Whether you're streaming your favorite movies and TV shows or diving into immersive gaming sessions, this device delivers exceptional quality and convenience.

At the heart of this TV box is its smart functionality, powered by the Android operating system. This gives you access to a vast array of apps, games, and content through the Google Play Store, allowing you to customize your entertainment experience to suit your preferences.

The device is equipped with powerful hardware, ensuring smooth and seamless streaming of highdefinition content. Whether you're watching movies in 4K resolution or playing graph