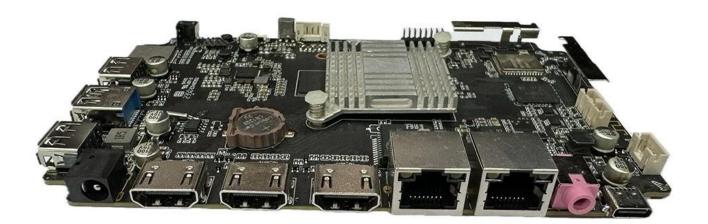

Connectivity options are comprehensive, with built-in Wi-Fi and Ethernet support ensuring stable and fast internet connections. This is crucial for uninterrupted streaming and online gaming, without any buffering or lag issues. Multiple USB ports and expandable storage options offer flexibility for connecting peripherals and storing media files.

The TV box also features HDMI connectivity, allowing you to connect to a wide range of display devices, including TVs, monitors, and projectors. This versatility ensures compatibility with your existing setup, enhancing convenience and ease of use.

Audio quality is equally impressive, with support for advanced audio technologies like Dolby Audio. Whether you're using built-in speakers or connecting to a surround sound system, you'll enjoy immersive and lifelike audio that complements the visuals for a truly cinematic experience.