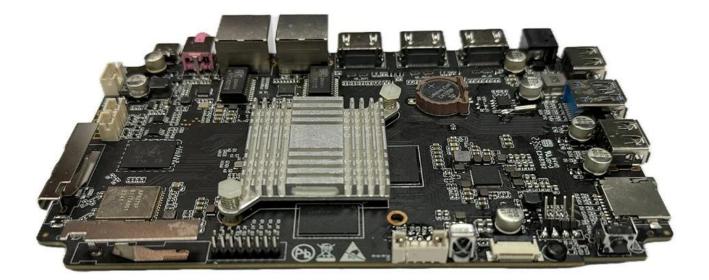

Connectivity options are comprehensive, with built-in Wi-Fi and Ethernet support ensuring stable and fast internet connections. This is crucial for uninterrupted streaming and online gaming, without any buffering or lag issues. Multiple USB ports and expandable storage options offer flexibility for connecting peripherals and storing media files.

The TV box also features HDMI connectivity, allowing you to connect to a wide range of display devices, including TVs, monitors, and projectors. This versatility ensures compatibility with your existing setup, enhancing convenience and ease of use.

Audio quality is equally impressive, with support for advanced audio technologies like Dolby Audio. Whether you're using built-in speakers or connecting to a surround sound system, you'll enjoy immersive and lifelike audio that complements the visuals for a truly cinematic experience.