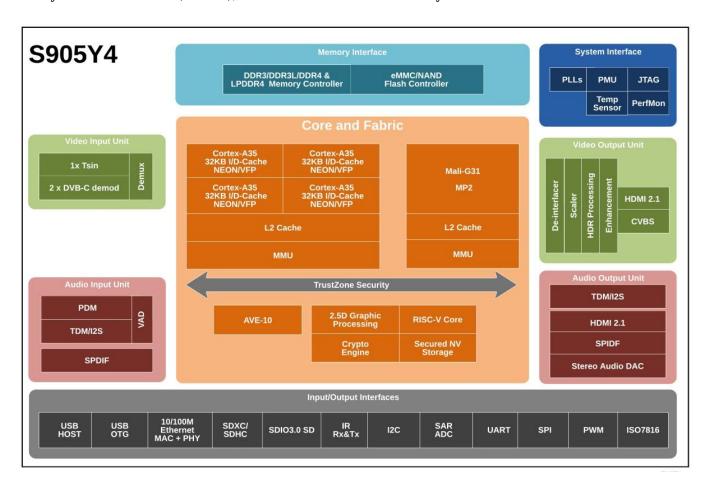

## **Interface & Dimension**

Convenient, fast, rechargeable and data transmission type-C of the interface

The Amlogic S905Y4 SoC is a Quad Core with ARM Cortex-A35 cores that integrates a Mali-G31 MP2 GPU for graphics. On the video side, it supports native decoding of H.265, VP9 and AV1 video with 4K@120fps support up to 8K and basic HDR.

Amlogic S905Y4 chipset chooses low-power A35 CPU cores instead of keeping Cortex-A55 cores, which consumes up to 32% less battery power in achieving the same performance as Cortex-A55 cores.

Amlogic S905Y4 SoC appears to be manufactured in 12 nm for power consumption and thermals, features four ARM Cortex-A35 CPU cores up to 1.8 GHz. It has native connections for HDMI 2.1 up to 4K@120fps or 8K, USB 3.0 support, internal storage up to eMMC, Ethernet 10/100 and audio capability up to 8 channels of audio input and output.

### CPU

Amlogic S905Y4 SoC Quad Core has four ARM Cortex-A35 cores, is capable of reaching 2 GHz.

In the graphics section have the Mali-G31 MP2 GPU with a maximum speed of 650Mhz and performance up to 1.3 Gpix/s per core = 2.6Gpix/s (0.65 Gpix the Mali-450). It has support for OpenGL ES 3.2 and Vulkan 1.2. It also have support OpenCL 2.0 FP, Render Script, support L2 Cache up to 512MB and bus AMBA 4 ACE-LITE.

### **VPU**

For the video, it support codecs h.265, VP9 and the new AV1 codec, compatible with HDR formats and support for REC709 / BT2020 profiles. This system allows us to take video up to UHD 4K@120fps or 8K resolutions without problems thanks to its HDMI 2.1 video output that theoretically can be compatible with automatic refresh synchronization, but this will depend on the implementation in the firmware and the technology of our TV.