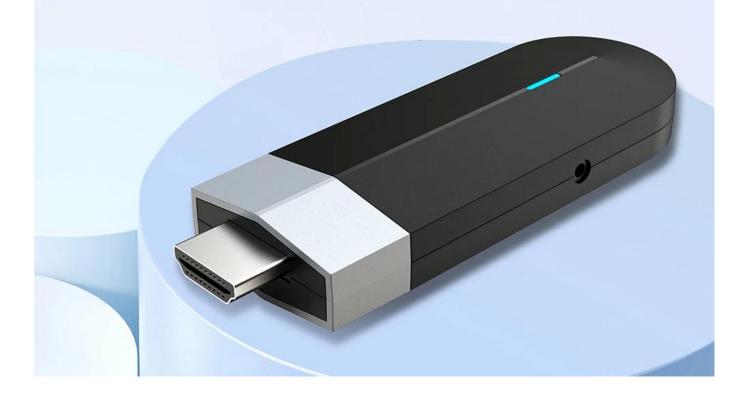

### I/O

1\*HDMI 4K\*2K UHD Output, HDMI 2.1

1\*USB 1\* USB2.0;

1\*IR Reciver 2.5mm Headphone plug

Bluetooth BT4.X+ Bluetooth DC Connector TYPE-C IN(5V/2A)

## **Interface & Dimension**

Convenient, fast, rechargeable and data transmission type-C of the interface

The Amlogic S905Y4 SoC is a Quad Core with ARM Cortex-A35 cores that integrates a Mali-G31 MP2 GPU for graphics. On the video side, it supports native decoding of H.265, VP9 and AV1 video with 4K@120fps support up to 8K and basic HDR.