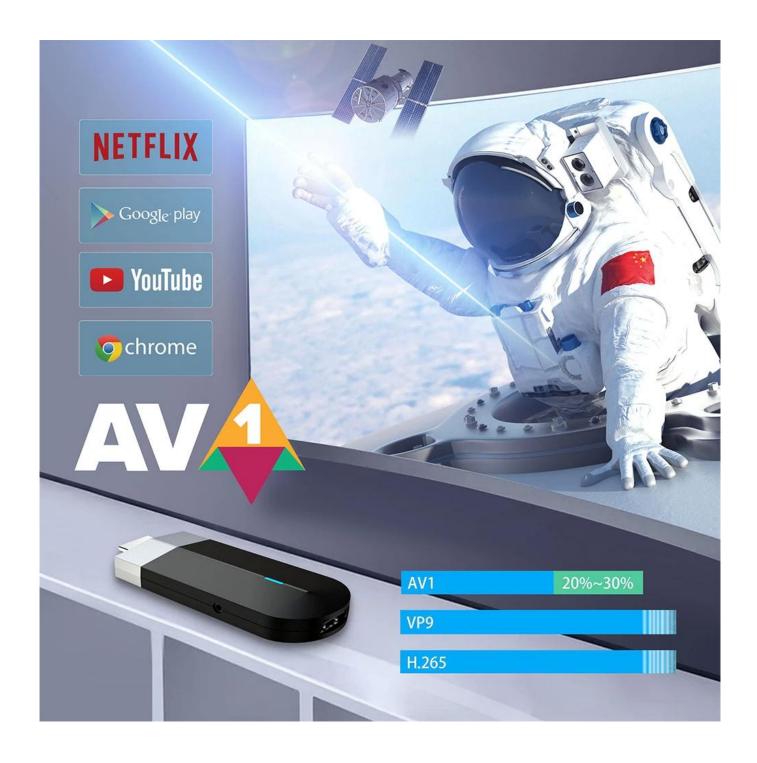

### Video&Audio CODEC

AV1 MP-10@L5.1 up to 4Kx2K@60fps VP9 Profile-2 up to 4Kx2K@60fps

H.265 HEVC MP-10@L5.1 up to 4Kx2K@60fps H.264 AVC HP@L5.1 up to 4Kx2K@30fps

MPEG-4 ASP@L5 up to 1080P@60fps (ISO-14496)

- 3. **Wide App Selection:** Access a vast library of apps on the Google Play Store. From streaming services like Netflix and Hulu to gaming apps and productivity tools, there's something for everyone.
- 4. **Seamless Streaming:** Enjoy smooth streaming of your favorite content. With support for high-speed internet connections, buffering becomes a thing of the past.
- 5. **Personalized Recommendations:** Discover new content tailored to your preferences. Our Smart Android TV Box learns your viewing habits and suggests movies, shows, and videos you're likely to enjoy.
- 6. **User-Friendly Interface:** Navigate effortlessly with a user-friendly interface. Customize your home screen, organize apps, and access settings with ease.
- 7. **Connectivity Options:** Connect your TV Box to other devices seamlessly. HDMI and USB ports allow you to connect external devices like speakers, gaming controllers, and storage drives.
- 8. **Regular Updates:** Stay up-to-date with the latest software updates and features. Our Smart Android TV Box receives regular updates to ensure optimal performance and security.
- 9. **Customer Support:** Receive dedicated customer support for setup assistance, troubleshooting, and guidance on maximizing your Smart Android TV Box's features.