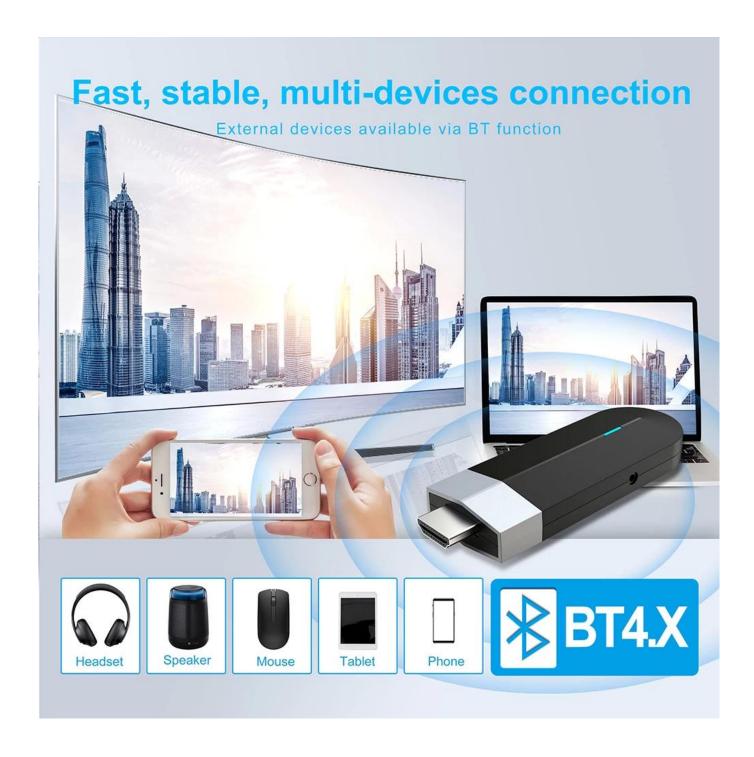

### I/O

1\*HDMI 4K\*2K UHD Output, HDMI 2.1

1\*USB 1\* USB2.0;

1\*IR Reciver 2.5mm Headphone plug

Bluetooth BT4.X+ Bluetooth DC Connector TYPE-C IN(5V/2A)

## **Low Power Consumption**

Ensure stronger and more stable WiFi signal with faster trasmission speed. Never worry about disconnect from WiFi.