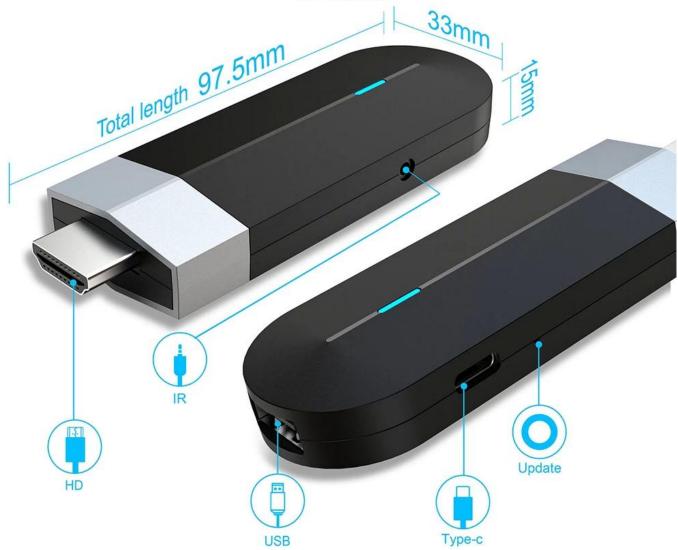

## **Interface & Dimension**

Convenient, fast, rechargeable and data transmission type-C of the interface

The Amlogic S905Y4 SoC is a Quad Core with ARM Cortex-A35 cores that integrates a Mali-G31 MP2 GPU for graphics. On the video side, it supports native decoding of H.265, VP9 and AV1 video with 4K@120fps support up to 8K and basic HDR.

### I/O

1\*HDMI 4K\*2K UHD Output, HDMI 2.1

1\*USB 1\* USB2.0;

1\*IR Reciver 2.5mm Headphone plug

Bluetooth BT4.X+ Bluetooth DC Connector TYPE-C IN(5V/2A)