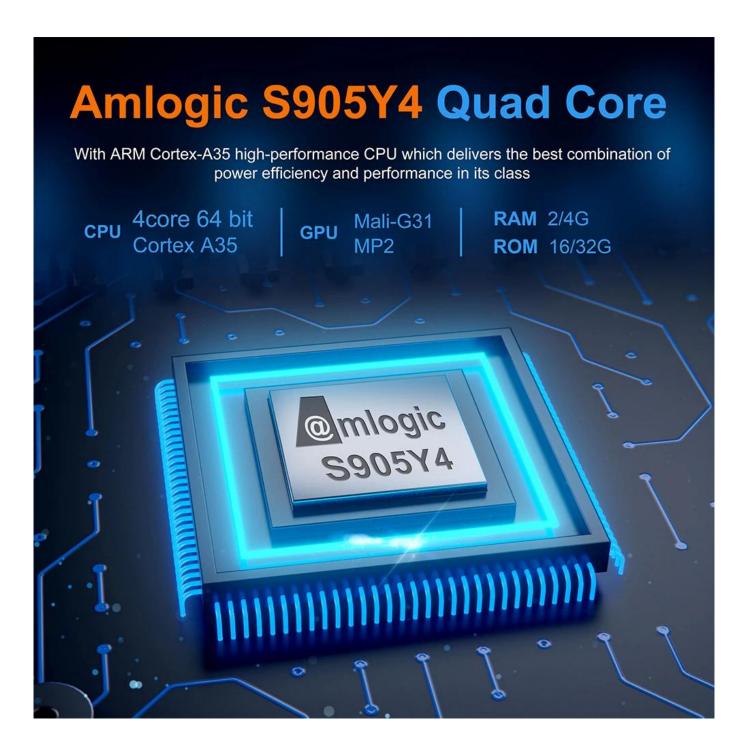

### **Specifications**

Model No. Smart Android TV Box

Amlogic S905Y4 Ouad Core ARM Cortex-A35 CPU(S905Y4) **CPU** 

**GPU** Mali-G31 MP2 OpenGL ES 1.1/2.0/3.2, OpenCL 2.0, Vulkan 1.1 support

RM 2GB (1/2/4GB Optional) ROM 16GB (8/16/32GB Optional)

## **Interface & Dimension**

Convenient, fast, rechargeable and data transmission type-C of the interface

The Amlogic S905Y4 SoC is a Quad Core with ARM Cortex-A35 cores that integrates a Mali-G31 MP2 GPU for graphics. On the video side, it supports native decoding of H.265, VP9 and AV1 video with 4K@120fps support up to 8K and basic HDR.

### CPU

Amlogic S905Y4 SoC Quad Core has four ARM Cortex-A35 cores, is capable of reaching 2 GHz.

In the graphics section have the Mali-G31 MP2 GPU with a maximum speed of 650Mhz and performance up to 1.3 Gpix/s per core = 2.6Gpix/s (0.65 Gpix the Mali-450). It has support for OpenGL ES 3.2 and Vulkan 1.2. It also have support OpenCL 2.0 FP, Render Script, support L2 Cache up to 512MB and bus AMBA 4 ACE-LITE.