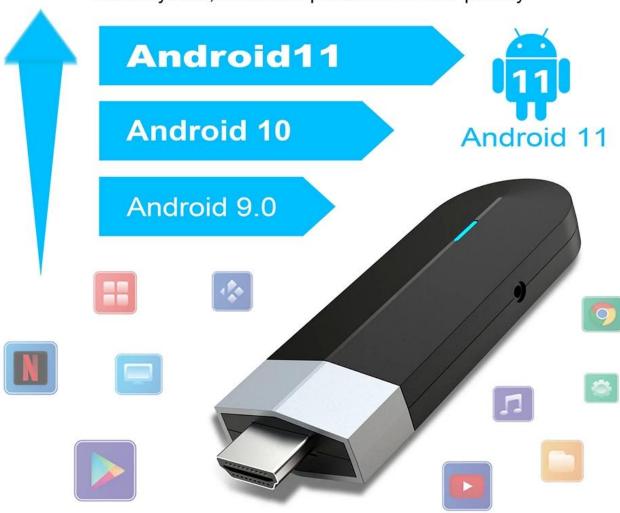

OS Android 11

WiFi 2.4G+5G IEEE 802.11 a/b/g/n/ac

### Android system

The system Android 11 (API 30), the kernel that controls the system is the kernel 5.4.86

Introducing our Smart Android TV Box, a cutting-edge device designed to revolutionize your home entertainment experience. Let's dive into the features and benefits that make this product stand out.