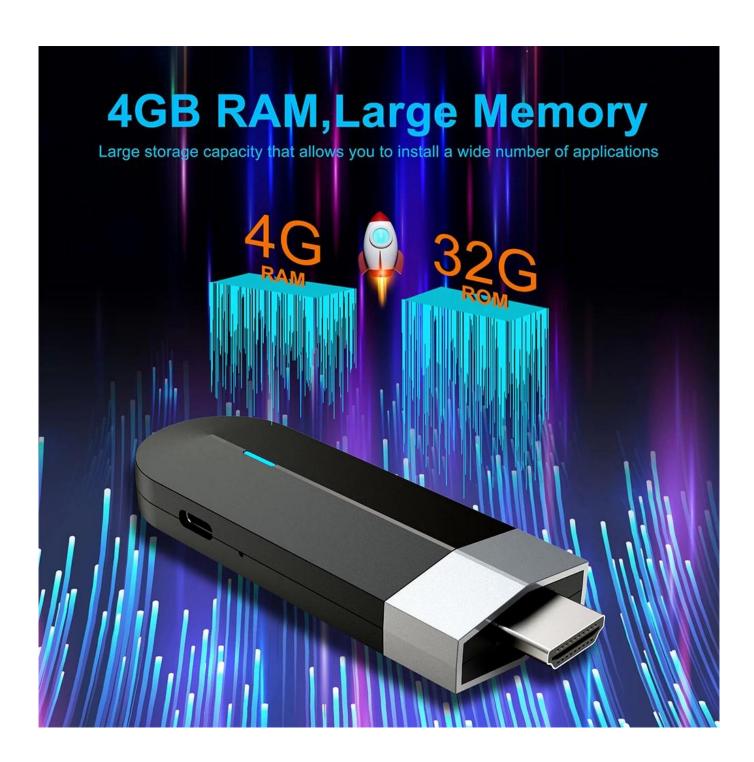

### **Specifications**

Model No. Smart Android TV Box

Amlogic S905Y4 Ouad Core ARM Cortex-A35 CPU(S905Y4) **CPU** 

**GPU** Mali-G31 MP2 OpenGL ES 1.1/2.0/3.2, OpenCL 2.0, Vulkan 1.1 support

RM 2GB (1/2/4GB Optional) ROM 16GB (8/16/32GB Optional)