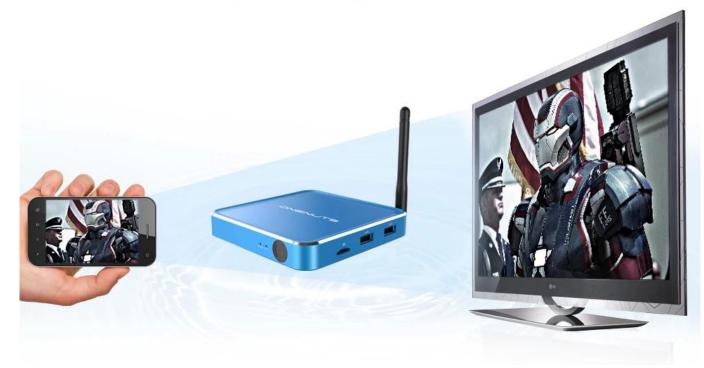

# **Seamless DLNA Streaming**

Our Smart TV Box DLNA streaming media players support DLNA streaming, allowing you to effortlessly cast content from your smartphones, tablets, and PCs to your TV. Enjoy a seamless streaming experience with support for a wide range of media formats.