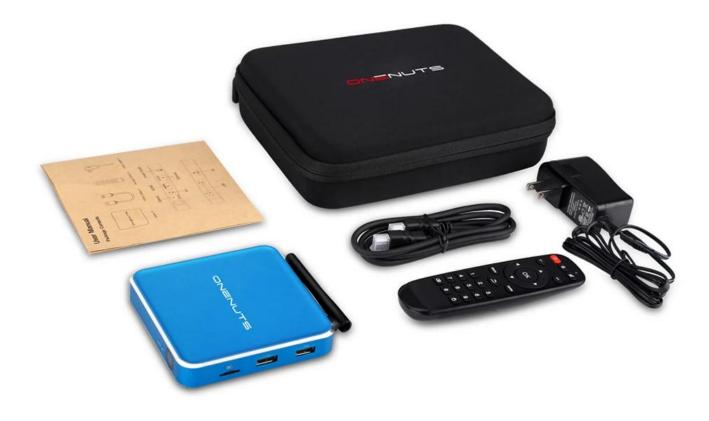

.        | ONENUTS Nut 1                                                   |
|------------------|-----------------------------------------------------------------|
| CPU              | Amlogic S912 octa-core ARM Cortex A53 processor @ up to 2.0GHz  |
| GPU              | ARM Mail-T820MP3 GPU up to 750MHz(DVFS)                         |
| ROM              | 2GB DDR3                                                        |
| internal Storage | 16GB eMMC flash and SD slot up to 32GB                          |
| Video Docoder    | VP9-10/H.265 up to 4Kx2K@60fps                                  |
| HDMI             | HDMI 2.0a up to 4K @ 60Hz with CEC and HDR support, and AV port |



# OTA Update

Support background auto upgrade and offer you the newest experience.





# What is in the box?



# Portable & Environmental EVA Bag



# <image>

Welcome to our range of Smart TV Box DLNA streaming media players, where innovation meets entertainment. In this comprehensive product explanation, we'll delve into the features, benefits, and capabilities of our devices.

# **Seamless DLNA Streaming**

Our Smart TV Box DLNA streaming media players support DLNA streaming, allowing you to effortlessly cast content from your smartphones, tablets, and PCs to your TV. Enjoy a seamless streaming experience with support for a wide range of media formats.

### **Powerful Hardware and Performance**

Equipped with powerful processors, ample RAM, and advanced graphics capabilities, our devices deliver smooth and lag-free performance. Whether you're streaming high-definition content or playing games,