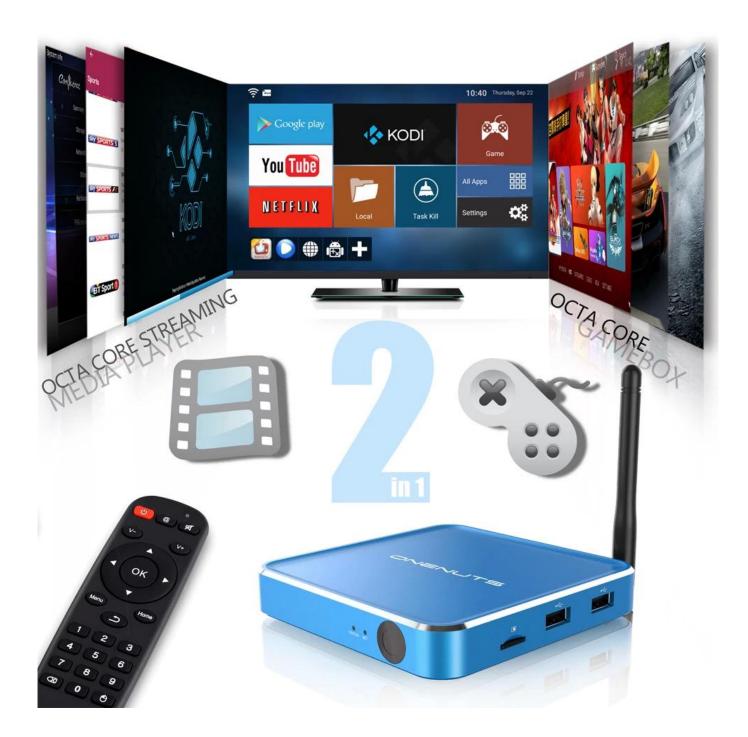

# 2-In-1 Multifunction Game box & Streaming Media Player

# Not only just Streaming Media player but also super Game Box

8 core CPU and 3D acceleration support you from watching TV to play TV. Any excited games, just play it.

Support DLNA, Airplay, Miracast

Multi-screen interaction, share wonderful content

# Pre-installed Kodi(XBMC)

Preconfigured with the latest KODI 16.1, it allows you to download numerous add-ons, like Youtube, Netflix, Facebook, Twitter, Skype, and you also can play thousands of android games in a large screen smoothly. Install your favorite apps and enjoy advanced technology.