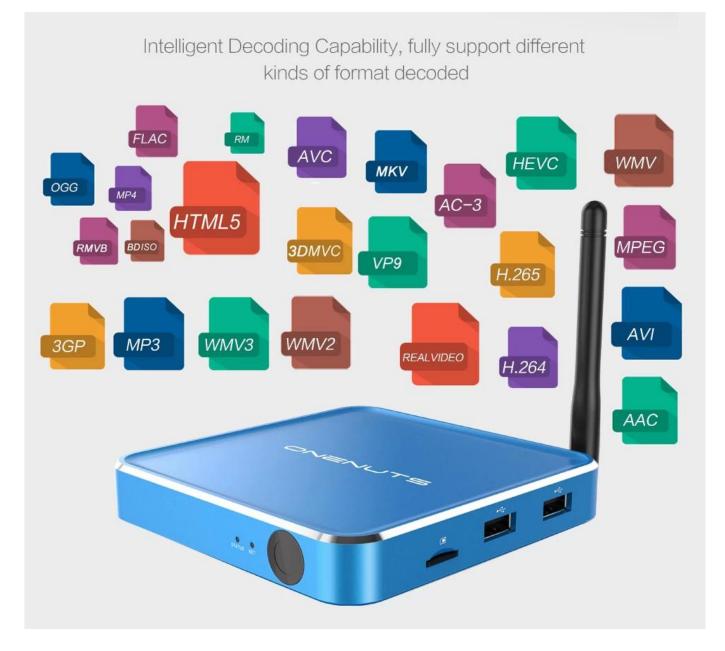

# H.265 hardware decoding, saving 50% bandwidth

H.265/HEVC is a successor to H.264/AVC. Compare to H.264, H.265 data compression ratio is double at the same level of video quality. It can alternatively be used to provide substantially improved video quality at the same bit rate.