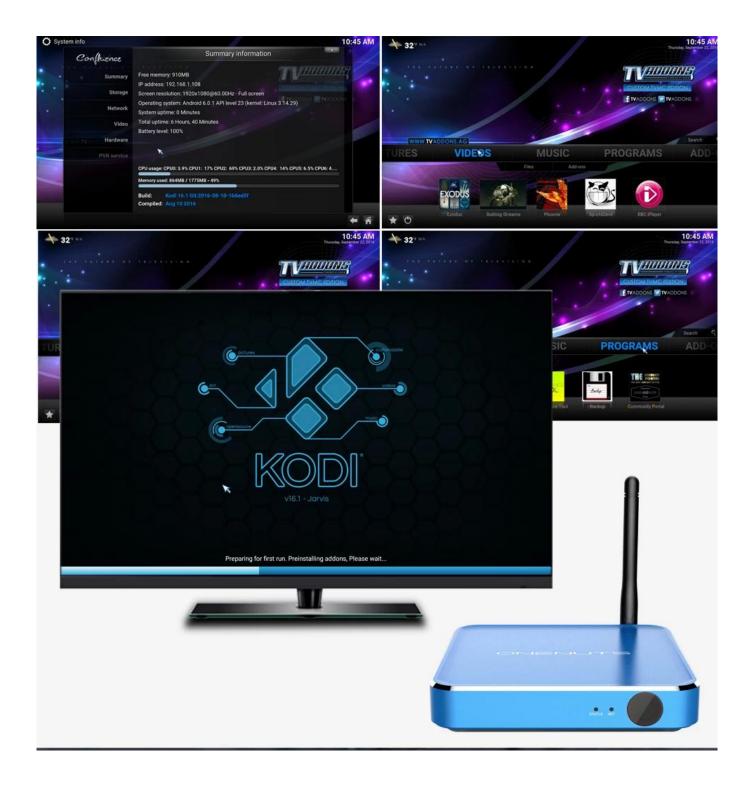

# Pre-installed Kodi(XBMC)

Preconfigured with the latest KODI 16.1, it allows you to download numerous add-ons, like Youtube, Netflix, Facebook, Twitter, Skype, and you also can play thousands of android games in a large screen smoothly. Install your favorite apps and enjoy advanced technology.

Pre-installed customized and optimized Kodi, with hardware decoding up to 4K2K Ultra HD support

Get an endless library of movies, TV shows, live sports, premium & international channels, news, music, games and more, all in HD. Colorful Entertainment is just an easy click away!