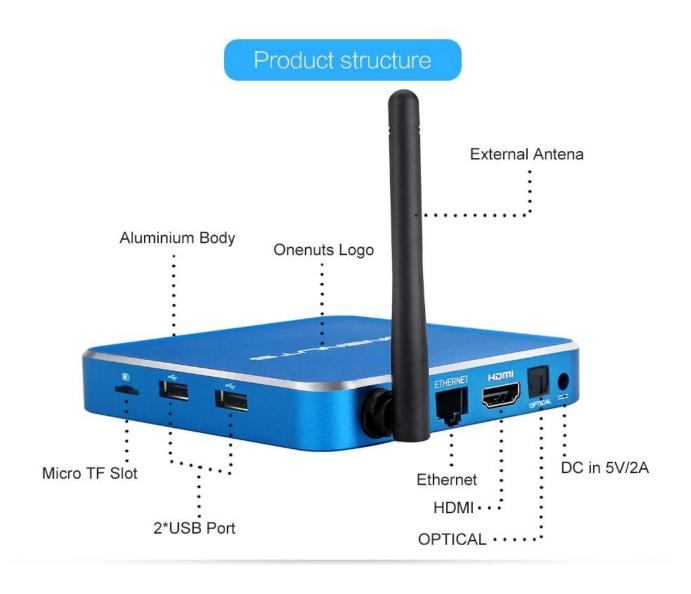

# **Extensive Connectivity Options**

Connectivity is key, which is why our Smart TV Box DLNA media players come with a range of connectivity options. From HDMI and USB ports to Wi-Fi and Ethernet connectivity, you can easily link your devices, peripherals, and accessories for a seamless setup.