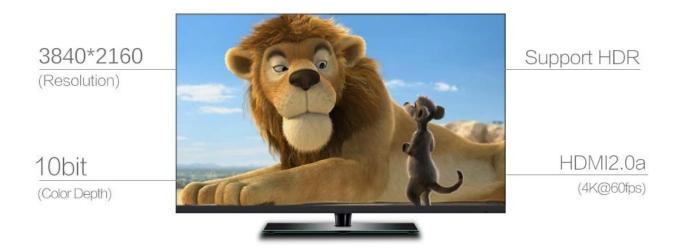

# Bring you 4K Ultra HD streaming capability

Onenuts S912 Android Tv Box now brings you 4K Ultra-High-Definition streaming capability. With the built-in HDMI 2.0a up to 4K @ 60Hz with CEC & HDR processing, 4K Ultra High Definition streaming capability, giving you best-in-class television experience with true-to-life picture quality when used with compatible 4K Ultra HD TVs! The Onenuts Nut1 Octa Core Android TV Box with 32G Max Extended Capacity allows you more space to download your favorite APPs and caches to browse websites, play games, run apps, watch movies more smoothly.

Fully support Premium 4K UHD contents and offer strikingly realistic image with a wider color spectrum and 10-bit color, up to 1.06 billon colors, instead of the 16 million offered by old 8-bit color technologies.

# Super HD 4K 2K

4K HD Video output, HRCT reach 3840x2160 pixel. 4 times of 1080P videos. Bring you immersive audio and visual experience

4K 3840×2160

1080P 1920 × 1080

720P