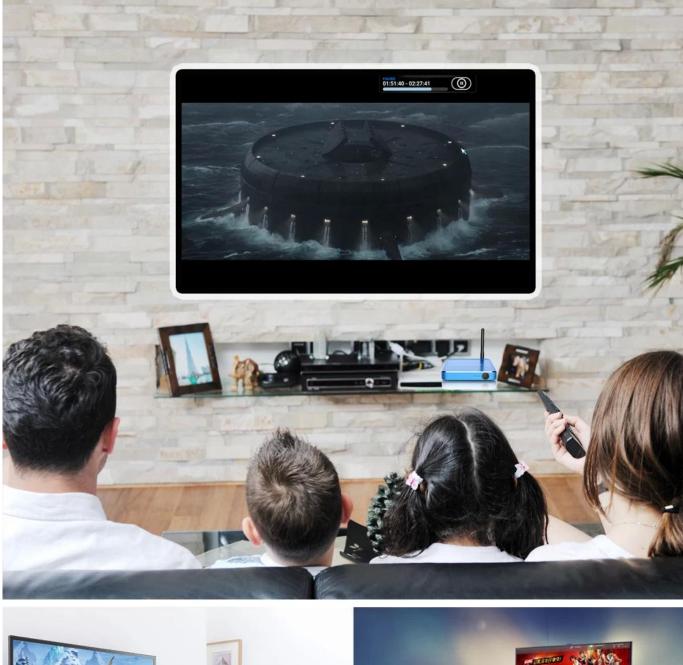

# <image>

Welcome to our range of Smart TV Box DLNA streaming media players, where innovation meets entertainment. In this comprehensive product explanation, we'll delve into the features, benefits, and capabilities of our devices.

# **Seamless DLNA Streaming**

Our Smart TV Box DLNA streaming media players support DLNA streaming, allowing you to effortlessly cast content from your smartphones, tablets, and PCs to your TV. Enjoy a seamless streaming experience with support for a wide range of media formats.