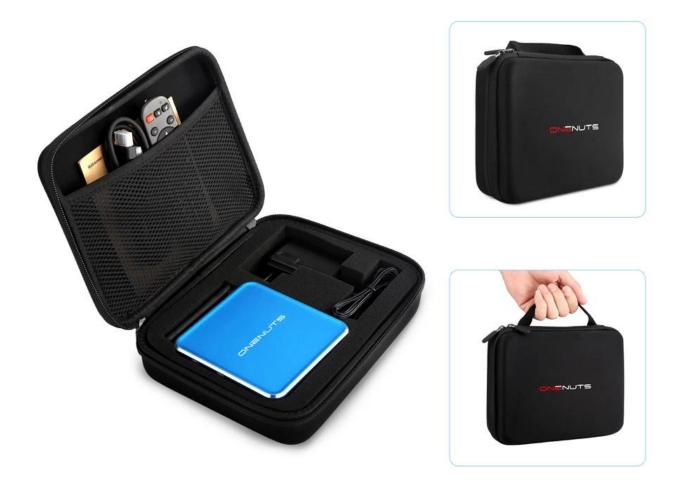

|
|------------------|-----------------------------------------------------------------|
| CPU              | Amlogic S912 octa-core ARM Cortex A53 processor @ up to 2.0GHz  |
| GPU              | ARM Mail-T820MP3 GPU up to 750MHz(DVFS)                         |
| ROM              | 2GB DDR3                                                        |
| internal Storage | 16GB eMMC flash and SD slot up to 32GB                          |
| Video Docoder    | VP9-10/H.265 up to 4Kx2K@60fps                                  |
| HDMI             | HDMI 2.0a up to 4K @ 60Hz with CEC and HDR support, and AV port |



# OTA Update

Support background auto upgrade and offer you the newest experience.





# What is in the box?



# Portable & Environmental EVA Bag



# <image>

Welcome to our range of Smart TV Box DLNA streaming media players, where innovation meets entertainment. In this comprehensive product explanation, we'll delve into the features, benefits, and capabilities of our devices.

# **Seamless DLNA Streaming**

Our Smart TV Box DLNA streaming media players support DLNA streaming, allowing you to effortlessly cast content from your smartphones, tablets, and PCs to your TV. Enjoy a seamless streaming experience with support for a wide range of media formats.

### **Powerful Hardware and Performance**

Equipped with powerful processors, ample RAM, and advanced graphics capabilities, our devices deliver smooth and lag-free performance. Whether you're streaming high-definition content or playing games, our media players ensure a responsive