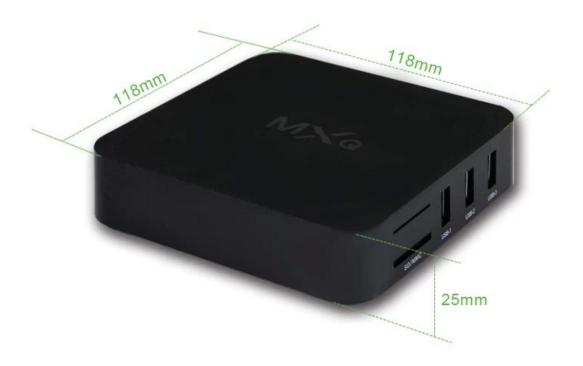

## **Packing**

product dimension 118\*118\*25mm

qty per unit packing 1pc

unit packing: (LxWxH) 283\*153\*61mm

unit packing (GW) 0.76kg qty per export carton 20pcs

export carton (WxHxL) 405\*360\*395mm

export carton (GW) 15.18kg