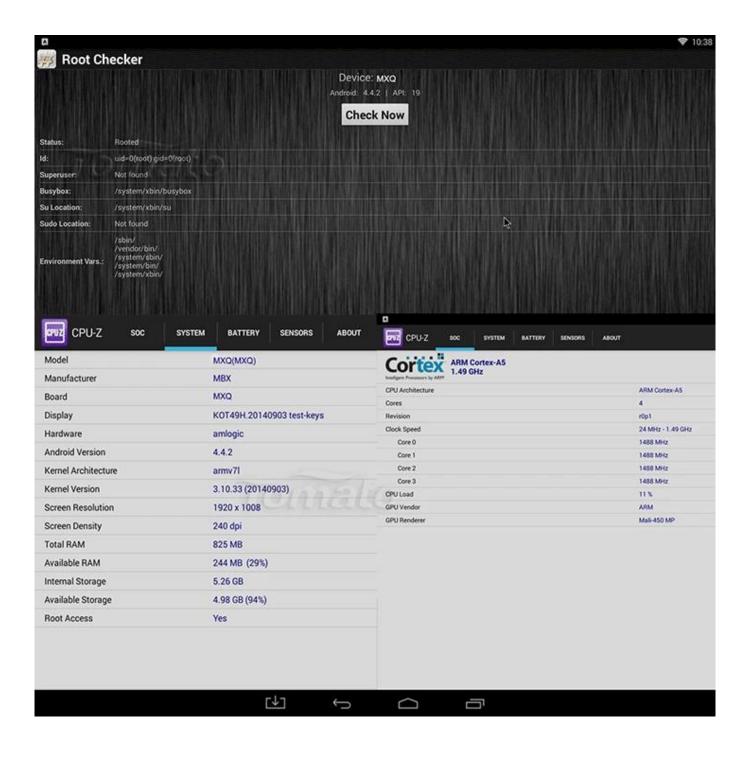

## **Hardware Specifications**

Chipset Amlogic S805 Quad-Core Cortex-A5@1.5GHz

**GPU** Quad-Core Mali-450@600MHz+

**FLASH** 8GB NAND FLASH

**SDRAM** 1GB DDR3

## **Main Features**

OS Android 4.4

3D Hardward 3D graphics acceleration

Support Decoder HD MPEG1/2/4, H.265 , HD AVC/VC-1, RM/RMVB, Xvid/DivX3/4/5/6, RealVideo8/9/10 format

Support Media format Avi/Rm/Rmvb/Ts/Vob/Mkv/Mov/ISO/wmv/asf/flv/dat/mpg/mpeg MP3/WMA/AAC/WAV/OGG/AC3/DDP/TrueHD/DTS/DTS/HD/FLAC/APE Support Music format

## 5. Powerful Performance:

Powered by a quad-core processor and ample RAM, the MXQ Smart TV Box delivers snappy performance for multitasking, gaming, and streaming. Experience smooth navigation and rapid app launches.