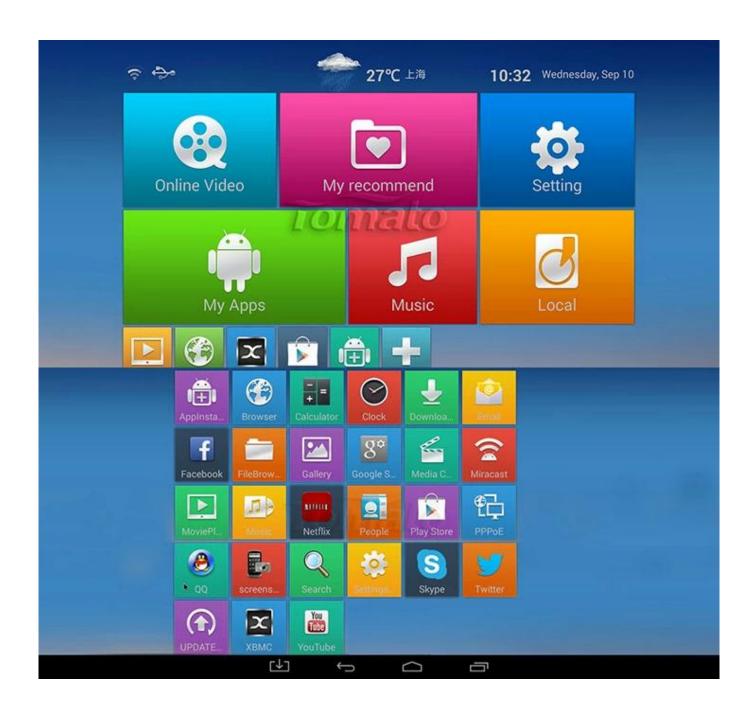

## 3. App Diversity and Accessibility:

With access to the Google Play Store, the MXQ Smart TV Box allows you to explore thousands of apps, games, and utilities. Whether it's streaming services, productivity tools, or games, you'll find everything you need.

# 8. User-Friendly Interface:

Navigate through menus, apps, and settings effortlessly with the MXQ TV box's user-friendly interface. Customize your home screen, organize apps, and access settings with ease.