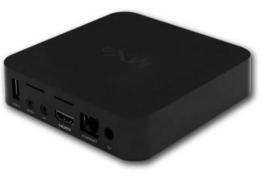

Mouse/Keyboard dongle

HDMI 1.4b with CEC

**HDMI** 

ΑV Support SPDIF/IEC958 Coaxial

# 6. Connectivity Options:

Connect the MXQ TV box to your TV via HDMI and enjoy crisp, clear visuals. It also supports Wi-Fi connectivity for wireless streaming, and USB ports for external storage devices and peripherals.