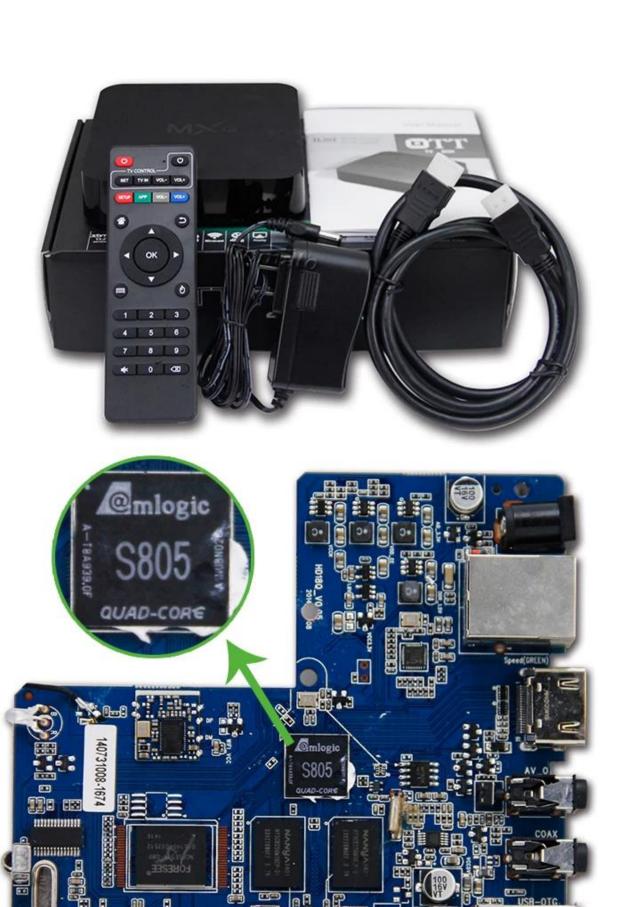

## **Hardware Specifications**

Chipset Amlogic S805 Quad-Core Cortex-A5@1.5GHz

**GPU** Quad-Core Mali-450@600MHz+

**FLASH** 8GB NAND FLASH

**SDRAM** 1GB DDR3

## **Packing**

product dimension 118\*118\*25mm

qty per unit packing 1pc

unit packing: (LxWxH) 283\*153\*61mm

unit packing (GW) 0.76kg qty per export carton 20pcs

export carton (WxHxL) 405\*360\*395mm

export carton (GW) 15.18kg