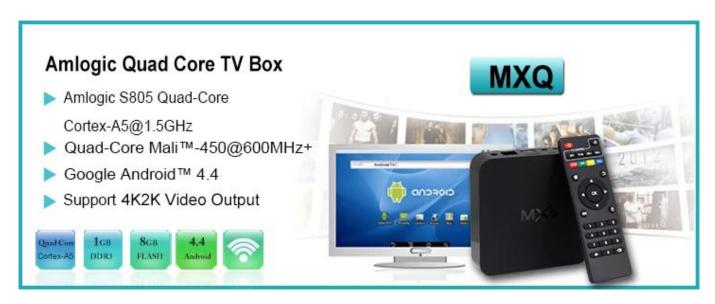

## **Hardware Specifications**

Chipset Amlogic S805 Quad-Core Cortex-A5@1.5GHz

**GPU** Quad-Core Mali-450@600MHz+

**FLASH** 8GB NAND FLASH

**SDRAM** 1GB DDR3

## **Main Features**

OS Android 4.4

3D Hardward 3D graphics acceleration

Support Decoder HD MPEG1/2/4, H.265 , HD AVC/VC-1, RM/RMVB, Xvid/DivX3/4/5/6, RealVideo8/9/10 format

Support Media format Avi/Rm/Rmvb/Ts/Vob/Mkv/Mov/ISO/wmv/asf/flv/dat/mpg/mpeg MP3/WMA/AAC/WAV/OGG/AC3/DDP/TrueHD/DTS/DTS/HD/FLAC/APE Support Music format

Support Photo format HD JPEG/BMP/GIF/PNG/TIFF

**USB** host 4 High speed USB 2.0 ,support U DISK and USB HDD

Card reader SD/SDHC/MMC cards HDD file system FAT16/FAT32/NTFS

SRT/SMI/SUB/SSA/IDX+USB Support Subtitle High Definition video SD/HD max.1920x1080 pixel output

OSD type of languages English/French/German/Spanish/Italian/ etc multilateral languages

LAN Ethernet: 10/100M, standard RJ-45

Wireless Built in WiFi

Support mouse and keyboard via USB; Support 2.4GHz wireless mouse and keyboard via 2.4GHz USB

Mouse/Keyboard dongle

HDMI 1.4b with CEC

**HDMI** 

ΑV Support SPDIF/IEC958 Coaxial