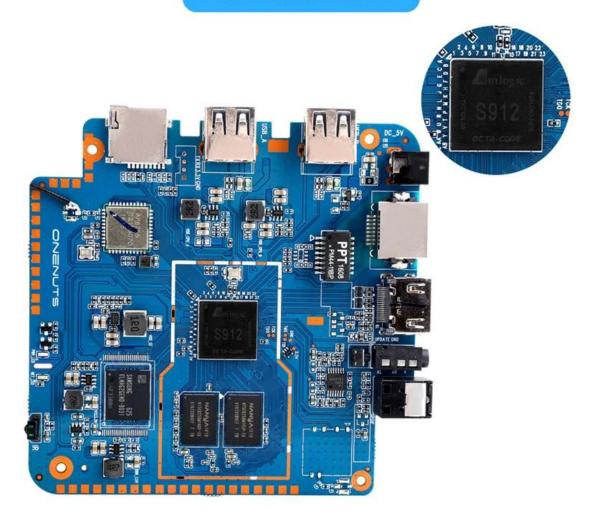

### Motherboard Show

Elevate your entertainment setup with the Xiaomi Android TV Box, featuring cutting-edge technology, 4K streaming capabilities, a quad-core media player, and the Xiaomi Mi Box for an unparalleled viewing experience.