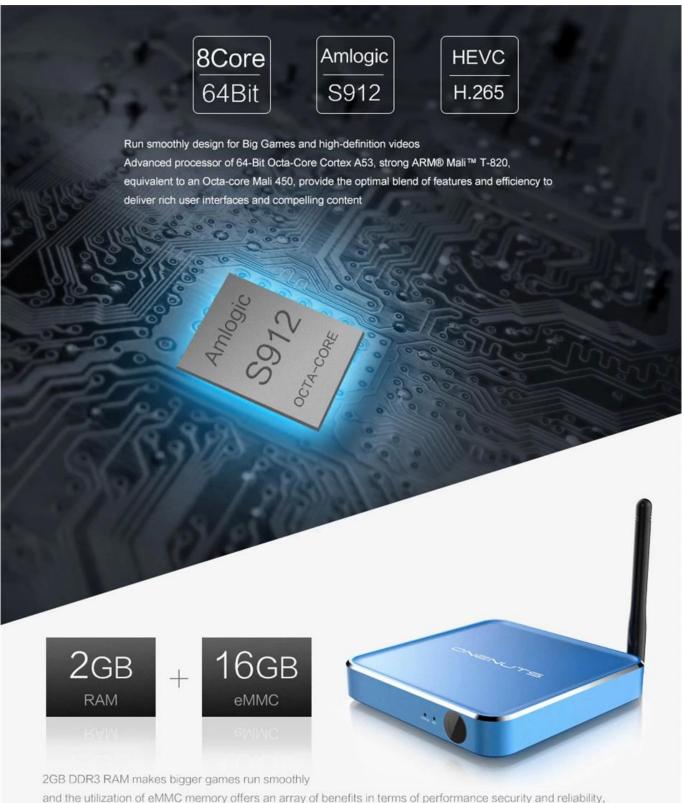

#### **Specifications**

Model No. ONENUTS Nut 1 Android TV Box

CPU Amlogic S912 64-Bit octa-core ARM Cortex A53 processor @ up to 2.0GHz

GPU ARM Mali-T820MP3 GPU up to 750MHz (DVFS)

RAM 2GB DDR3

Internal Storage 16GB eMMC flash and SD slot up to 32GB

### ONENUTS

Smart Streaming Media Player

Amlogic S912

2G DDR3

16G eMMC

2-In-1 Multifunction Game box & Streaming Media Player

and the utilization of eMMC memory offers an array of benefits in terms of performance security and reliability, resulting in a richer end-user experience