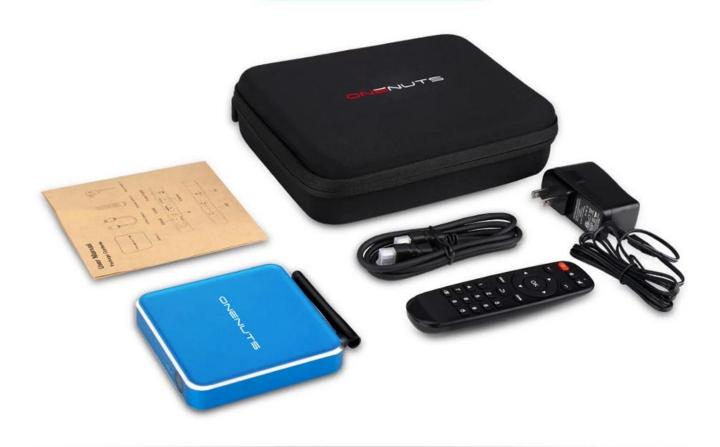

#### What's in the box?

1 \* Onenuts Nut1 Android TV Box

1 \* Remote control

1 \* User Manual

1 \* HDMI Cable

1 \* User Manual

1 \* Portable Shockproof Carrying Case Bag