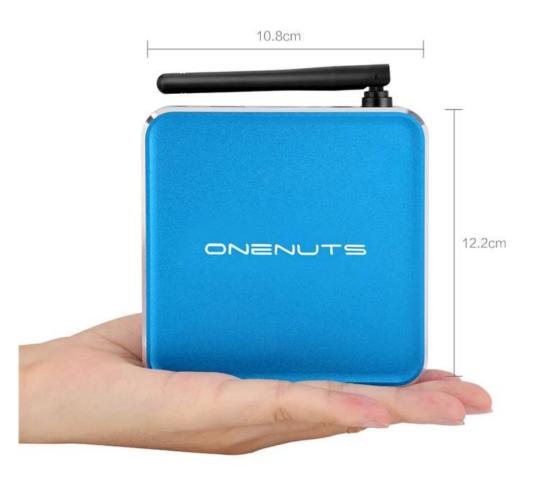

### ONENUTS

Smart Streaming Media Player

Amlogic S912

2G DDR3

16G eMMC

2-In-1 Multifunction Game box & Streaming Media Player