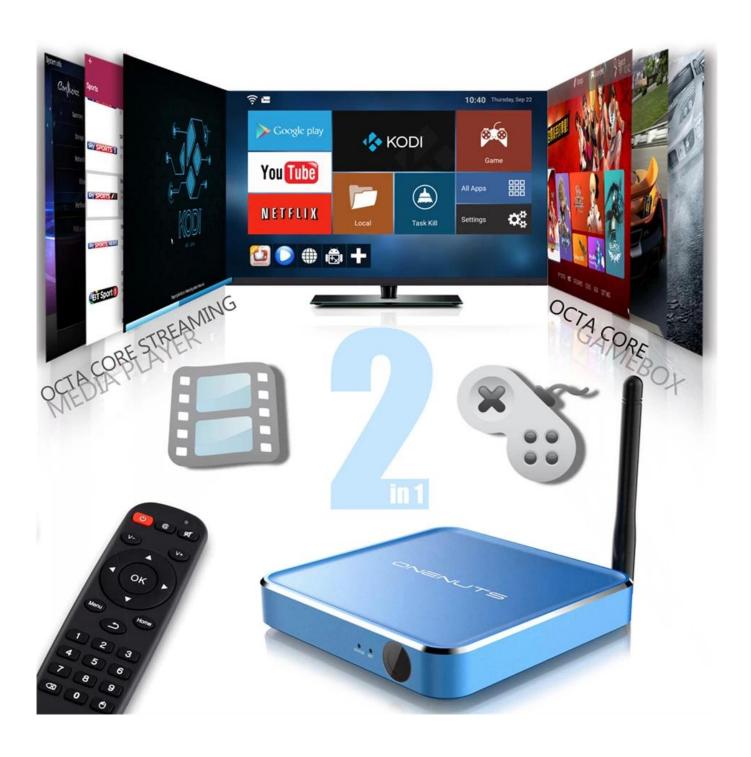

### ONENUTS

Smart Streaming Media Player

Amlogic S912

2G DDR3

16G eMMC

2-In-1 Multifunction Game box & Streaming Media Player

### Not only just Streaming Media player but also super Game Box

8 core CPU and 3D acceleration support you from watching TV to play TV.

Any excited games, just play it.