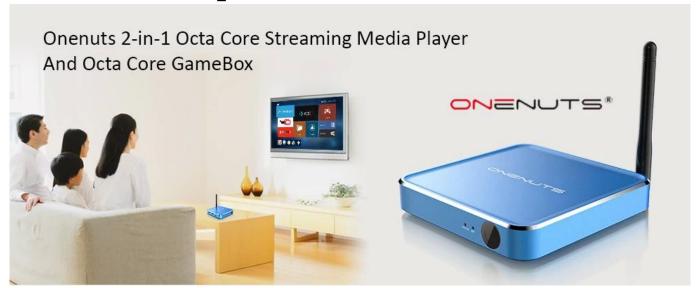

### ONENUTS

Smart Streaming Media Player

Amlogic S912

2G DDR3

16G eMMC

2-In-1 Multifunction Game box & Streaming Media Player

### Not only just Streaming Media player but also super Game Box

8 core CPU and 3D acceleration support you from watching TV to play TV.

Any excited games, just play it.