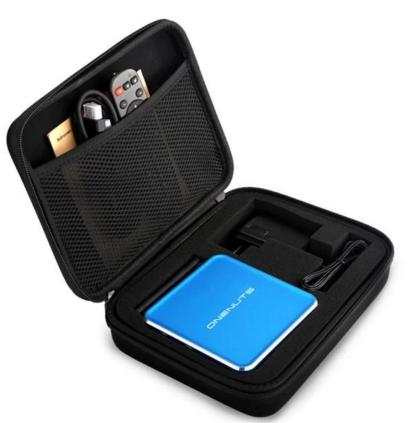

|
|------------------|-----------------------------------------------------------------|
| CPU              | Amlogic S912 octa-core ARM Cortex A53 processor @ up to 2.0GHz  |
| GPU              | ARM Mail-T820MP3 GPU up to 750MHz(DVFS)                         |
| ROM              | 2GB DDR3                                                        |
| Internal Storage | 16GB eMMC flash and SD slot up to 32GB                          |
| Video Docoder    | VP9-10/H.265 up to 4Kx2K@60fps                                  |
| HDMI             | HDMI 2.0a up to 4K @ 60Hz with CEC and HDR support, and AV port |



# OTA Update

Support background auto upgrade and offer you the newest experience.





# What is in the box?



# Portable & Environmental EVA Bag







#### Motherboard Show



**Unmatched Visual Excellence** Our 4K Android TV box delivers unparalleled visual excellence, showcasing content in mesmerizing 4K resolution. Whether you're streaming the latest movies, watching live sports, or gaming, every detail is brought to life with breathtaking clarity and vividness.

**Seamless Connectivity with Bluetooth 4.0** Experience seamless connectivity with Bluetooth 4.0 technology, allowing you to connect wireless peripherals such as keyboards, mice, headphones, and speakers effortlessly. Enjoy a clutter-free entertainment setup and enhanced convenience.

**Powerful Performance** Powered by advanced processors and graphics capabilities, our Android TV box ensures smooth performance and fast response times. Navigate through apps, stream cont