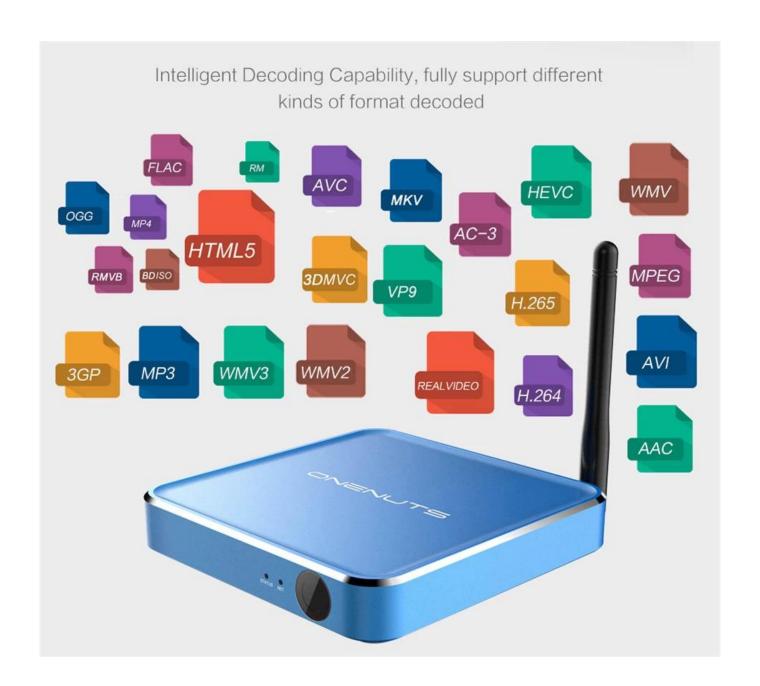

DRM Widevine (Verimatrix/Playready optional)

Video&Audio CODEC

Video Docoder VP9-10/H.265 up to 4Kx2K@60fps, H.264 HEVC WMV/MPEG TS/MPEG-1/2/4 VC-1/AVS/RealVideo up to 1080p@60fps

Video Format 3GP/AVI/FLV/MKV/MOV/MP4/RMVB/ts/WEBM/WMV/MPG/MPEG/DAT/ISO/RM

Audio Decoder AC-3/DTS/FLAC/HE-AAC/MPEG/VORBIS/WMAV2/MP3/AAC/WMA/RM/FLAC/OGG programmable with 7.1/5.1 down-mixing

Output & Input

USB host 2 High speed USB 2.0 (1 OTG and 1 HOST), support USB Flash Drive and USB HDD

#### H.265 hardware decoding, saving 50% bandwidth

H.265/HEVC is a successor to H.264/AVC. Compare to H.264, H.265 data compression ratio is double at the same level of video quality. It can alternatively be used to provide substantially improved video quality at the same bit rate.

H.265