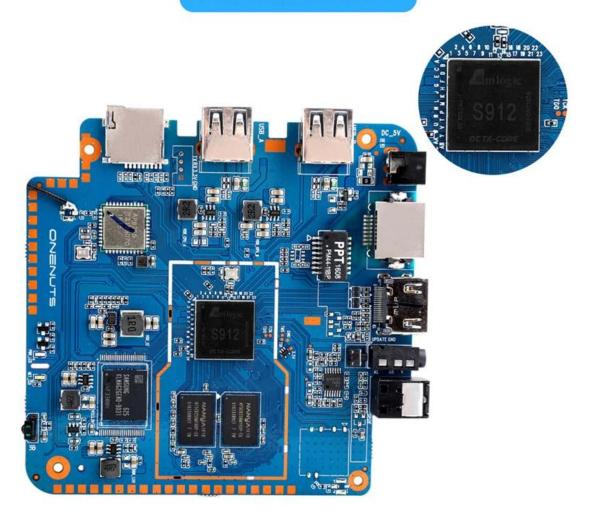

#### Motherboard Show

**Unmatched Visual Excellence** Our 4K Android TV box delivers unparalleled visual excellence, showcasing content in mesmerizing 4K resolution. Whether you're streaming the latest movies, watching live sports, or gaming, every detail is brought to life with breathtaking clarity and vividness.