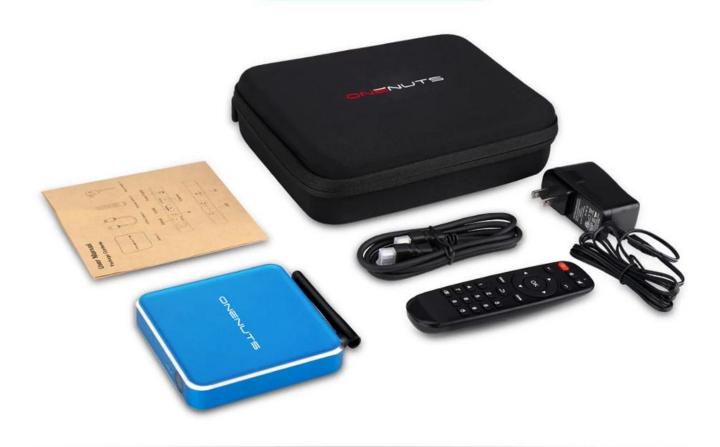

#### What's in the box?

- 1 \* Onenuts Nut1 4K Android TV Box
- 1 \* Remote control
- 1 \* User Manual
- 1 \* HDMI Cable
- 1 \* User Manual
- 1 \* Portable Shockproof Carrying Case Bag

Why choose Android TV Box?

# What is in the box?