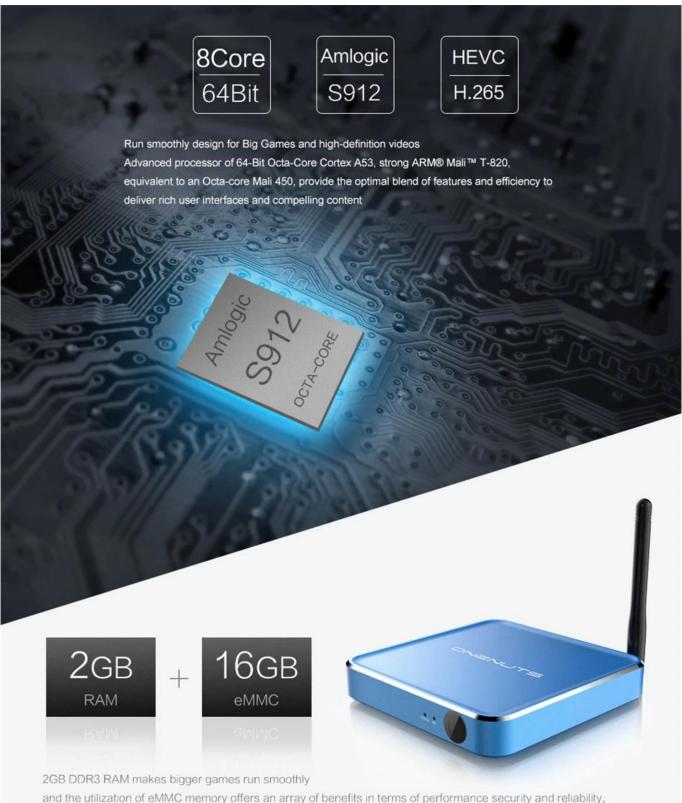

# 4K Android TV Box Manufacturer China, **Bluetooth 4.0 Android Smart TV Box**

Specifications

Model No. ONENUTS Nut 1 4K Android TV Box Manufacturer

CPU Amlogic S912 64-Bit octa-core ARM Cortex A53 processor @ up to 2.0GHz

GPU ARM Mali-T820MP3 GPU up to 750MHz (DVFS)

ROM 2GB DDR3

16GB eMMC flash and SD slot up to 32GB Internal Storage

Resolution 4K x 2K up to 60fps OS Android 6.0.1

Application Google Play, Aptoide, Kodi 16.1, YouTube, Netflix, Game app (KO GameBox) BangTV, Mobdro, Show Box etc.

and the utilization of eMMC memory offers an array of benefits in terms of performance security and reliability, resulting in a richer end-user experience