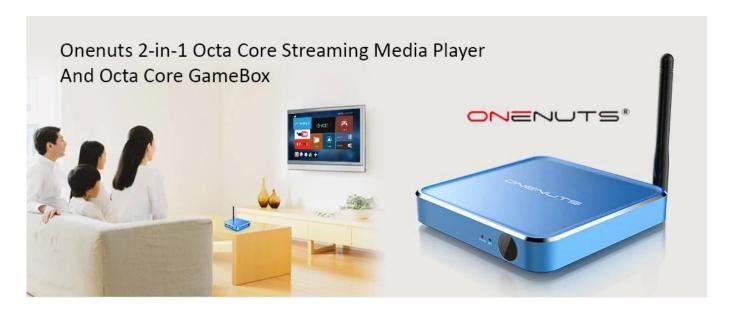

## ONENUTS

Smart Streaming Media Player

Amlogic S912

2G DDR3

16G eMMC

2-In-1 Multifunction Game box & Streaming Media Player

## Not only just Streaming Media player but also super Game Box

8 core CPU and 3D acceleration support you from watching TV to play TV.

Any excited games, just play it.