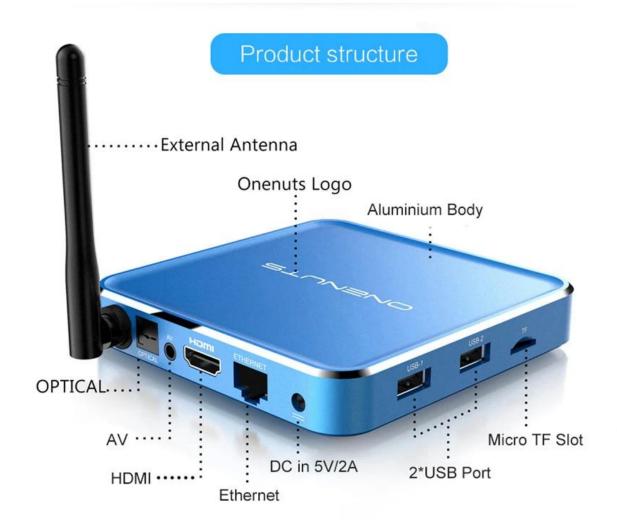

# 4K Android TV Box Manufacturer China, **Bluetooth 4.0 Android Smart TV Box**

Specifications

Model No. ONENUTS Nut 1 4K Android TV Box Manufacturer

CPU Amlogic S912 64-Bit octa-core ARM Cortex A53 processor @ up to 2.0GHz

GPU ARM Mali-T820MP3 GPU up to 750MHz (DVFS)

ROM 2GB DDR3

16GB eMMC flash and SD slot up to 32GB Internal Storage

Resolution 4K x 2K up to 60fps OS Android 6.0.1

Application Google Play, Aptoide, Kodi 16.1, YouTube, Netflix, Game app (KO GameBox) BangTV, Mobdro, Show Box etc.

DRM Widevine (Verimatrix/Playready optional)

Video&Audio CODEC

Video Docoder VP9-10/H.265 up to 4Kx2K@60fps, H.264 HEVC WMV/MPEG TS/MPEG-1/2/4 VC-1/AVS/RealVideo up to 1080p@60fps

Video Format 3GP/AVI/FLV/MKV/MOV/MP4/RMVB/ts/WEBM/WMV/MPG/MPEG/DAT/ISO/RM

Audio Decoder AC-3/DTS/FLAC/HE-AAC/MPEG/VORBIS/WMAV2/MP3/AAC/WMA/RM/FLAC/OGG programmable with 7.1/5.1 down-mixing

Output & Input

USB host 2 High speed USB 2.0 (1 OTG and 1 HOST), support USB Flash Drive and USB HDD

Card reader SD/SDHC/MMC cards

HDMI HDMI 2.0a up to 4K @ 60Hz with CEC and HDR support, and AV port max resolution LAN

Standard RJ-45 Ethernet

Wireless dual band WiFi 802.11 b/g/n/ac 2.4 and 5.0 GHz

Bluetooth Bluetooth 4.0

Support Stereo Audio and CVBS 480i/576i SD Video ΔV

S/PDIF Support Optical Output

Others

Power Supply DC 5V/2A

Accessory Remote control, User manual, Power supply, HDMI cable

Support mouse and keyboard via USB or BT; Support 2.4GHz wireless mouse and keyboard via 2.4GHz USB dongle Option