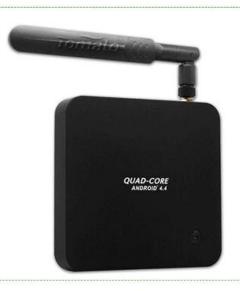

## 4K Media Player Rockchip 3288 Quad-Core Android 4.4 TV Box

## Hardware

CPU Rockchip 3288 Quad-Core GPU Quad-Core Mail™-T7 Series

Memory DDR3 2GB or up

Flash Nand Flash 8GB (Support 16GB or up)

WiFi™ 2.4GHz+5.8GHz IR Infra Remote Control

Bluetooth™ 4.0 Built-in

Power DC input 5V/2A