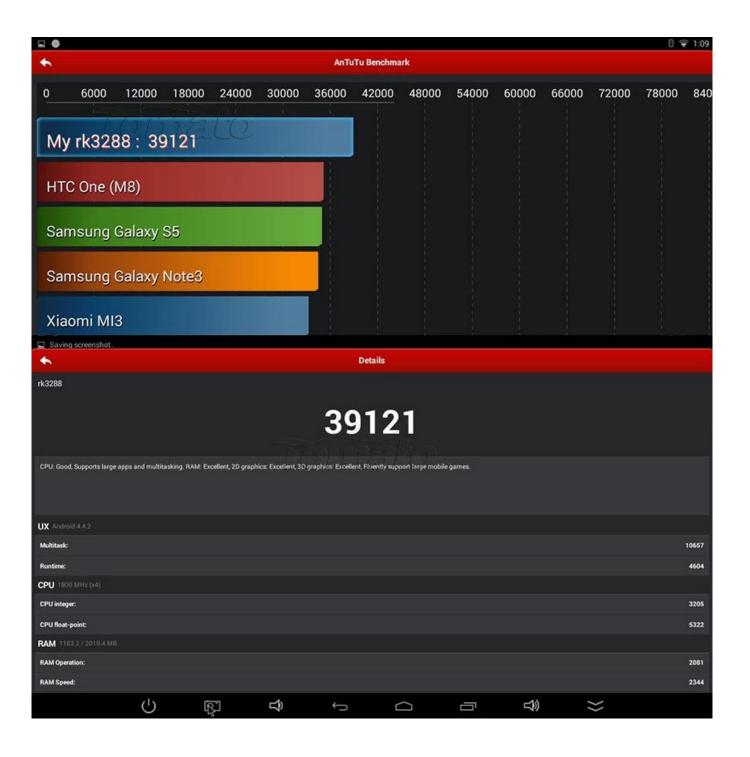

## Hardware

CPU Rockchip 3288 Quad-Core GPU Quad-Core Mail™-T7 Series

Memory DDR3 2GB or up

Flash Nand Flash 8GB (Support 16GB or up)

WiFi™ 2.4GHz+5.8GHz IR Infra Remote Control

Bluetooth™ 4.0 Built-in

Power DC input 5V/2A