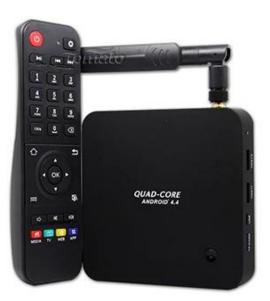

## Hardware

CPU Rockchip 3288 Quad-Core GPU Quad-Core Mail™-T7 Series

Memory DDR3 2GB or up

Flash Nand Flash 8GB (Support 16GB or up)

WiFi™ 2.4GHz+5.8GHz IR Infra Remote Control

Bluetooth™ 4.0 Built-in

Power DC input 5V/2A

Gift Box

Power Charger Adapter

Accessories HDMI™ Cable

IR Remote Control User Manual

1\*HDMI<sup>™</sup> 1.4a Up to 2160P 2\*USB HOST Host USB Port 1\*OTG Contact PC 1\*SPDIF Coaxial

1\*TF CARD SUPPORT 1~32GB

1\*RJ45 1000M 1\*Power Input 5V/2A