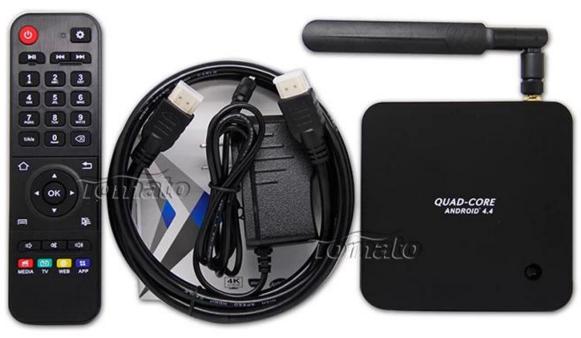

## Hardware

CPU Rockchip 3288 Quad-Core GPU Quad-Core Mail™-T7 Series

Memory DDR3 2GB or up

Flash Nand Flash 8GB (Support 16GB or up)

WiFi™ 2.4GHz+5.8GHz IR Infra Remote Control

Bluetooth™ 4.0 Built-in

Power DC input 5V/2A

Gift Box

Power Charger Adapter

Accessories HDMI™ Cable

IR Remote Control User Manual

1\*HDMI<sup>™</sup> 1.4a Up to 2160P 2\*USB HOST Host USB Port 1\*OTG Contact PC 1\*SPDIF Coaxial

1\*TF CARD SUPPORT 1~32GB

1\*RJ45 1000M 1\*Power Input 5V/2A