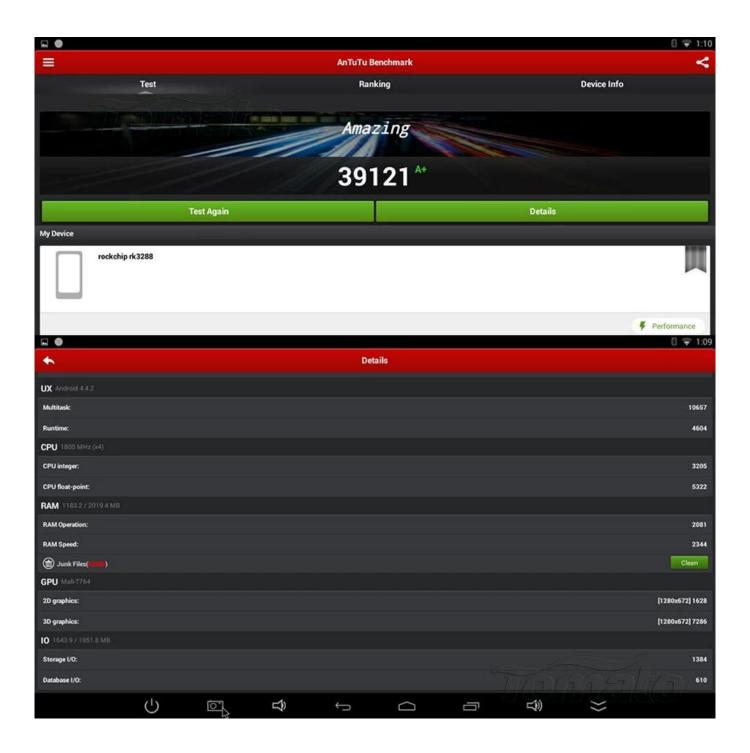

## Hardware

CPU Rockchip 3288 Quad-Core GPU Quad-Core Mail™-T7 Series

Memory DDR3 2GB or up

Flash Nand Flash 8GB (Support 16GB or up)

WiFi™ 2.4GHz+5.8GHz IR Infra Remote Control

Bluetooth™ 4.0 Built-in

Power DC input 5V/2A