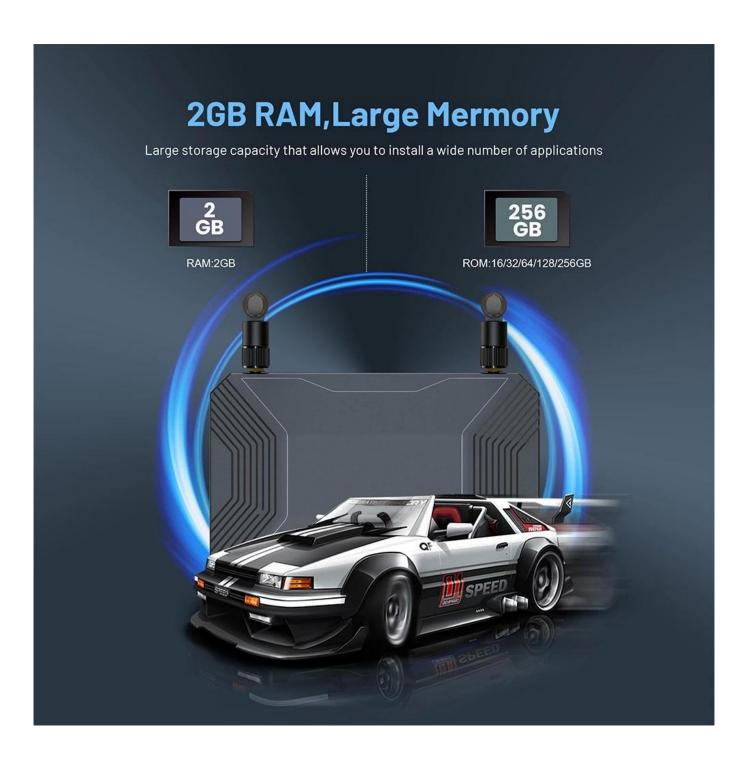

#### **Specifications**

Model No. Allwinner 4G Android TV Box

CPU Allwinner H618/H313 Quad core ARM Cortex A53

GPU ARM G31 RAM 2GB

ROM 16GB (32GB Optional)

WiFi Wi-Fi 6 2.4GHZ /5.8GHZ IEEE802.11a/b/g/n/ac /ax External antennas