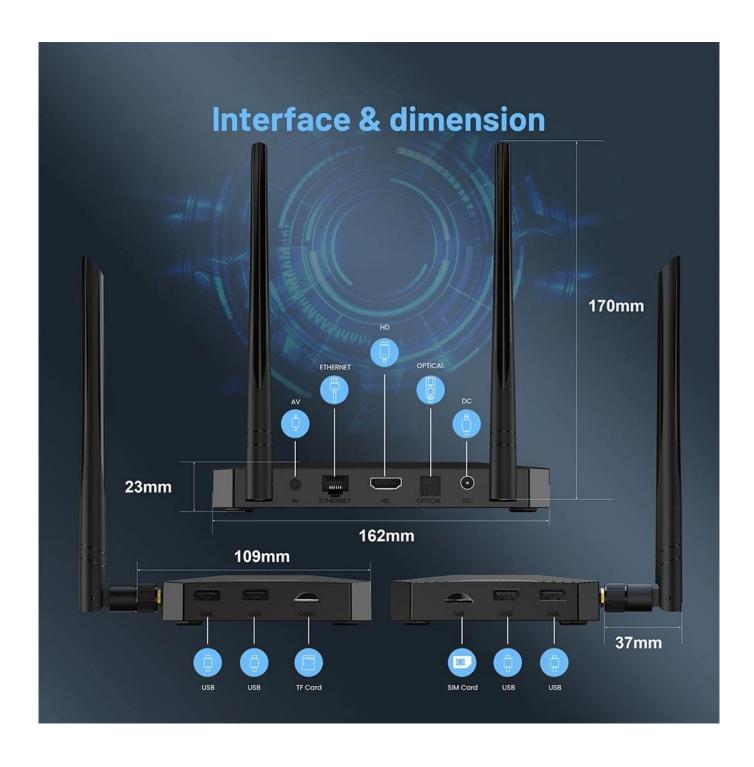

#### **Port Specifications**

USB host 4 \*USB 2.0 External memory 1\*TF Card Audio OPTCAL 1\* SPDIF

HDTV 1\* HDMI 2.0a 4K @60fps Support PAL/NTSC

Ethernet 1 \*100M(Default)/1000M(optional)

SIM card 1\* Sim Card RTC Support

Connectivity options abound with HDMI, USB, and other ports, allowing you to connect external devices seamlessly. Whether it's external storage, gaming controllers, or other peripherals, the Allwinner Set Top Box accommodates your diverse needs.