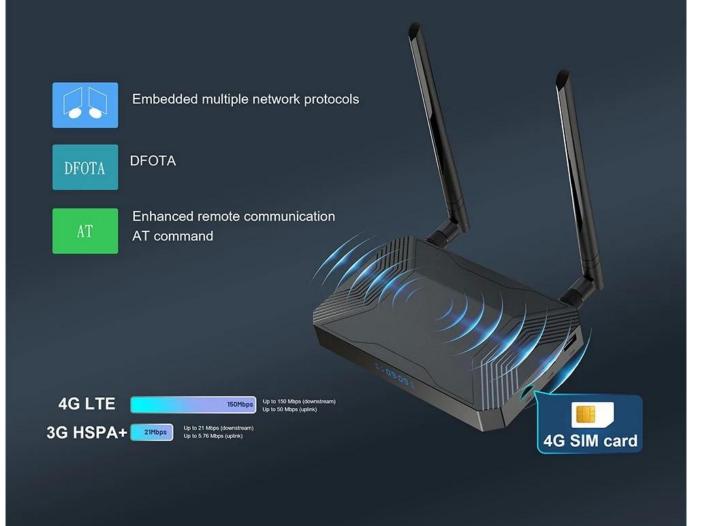

#### 4G LTE/ Mini PCIe(Note:EC200A-CN(Default) /Different modules support different frequency bands.)

LTE-FDD B1/B3/B5/B8

LTE-TDD B34/B38/B39/B40/B41

WCDMA B1/B5/B8 GSM/EDGE B3/B8

GNSS GPS/GLONASS/BDS/Galileo (optional)

### LTE Cat 4

LTE Cat 4 maximum 150Mb (DL)

\*Note: The 4G module must meet the standards of the local service provider to enable this feature.

In a world where connectivity is paramount, the inclusion of 4G LTE support makes the Allwinner Set Top Box a versatile and future-ready device. Insert your 4G SIM card, and experience uninterrupted connectivity even in areas with limited WiFi access. This feature not only enhances streaming capabilities but also provides flexibility for users on the go.