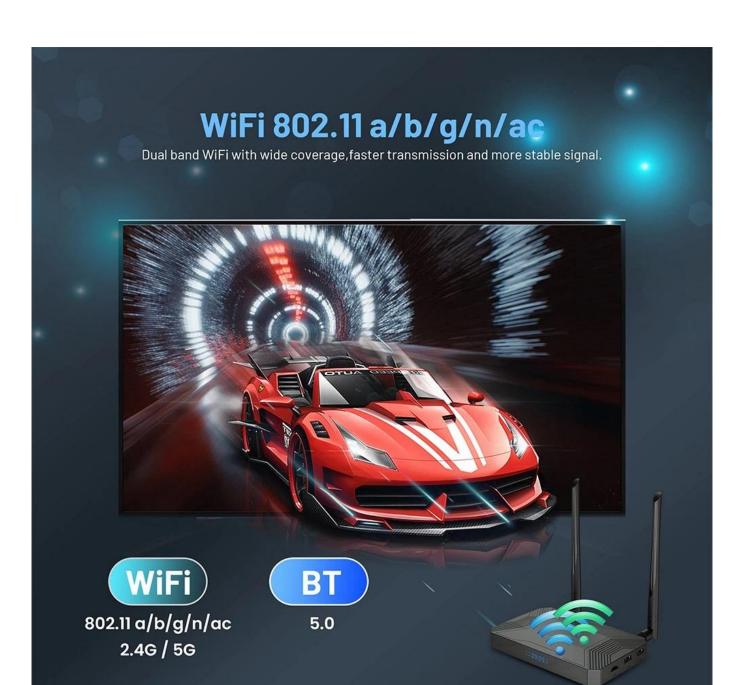

#### **Specifications**

Model No. Allwinner 4G Android TV Box

CPU Allwinner H618/H313 Quad core ARM Cortex A53

GPU ARM G31 RAM 2GB

ROM 16GB (32GB Optional)

WiFi Wi-Fi 6 2.4GHZ /5.8GHZ IEEE802.11a/b/g/n/ac /ax External antennas

Blutooth BT5.0 Android OS Android 10

Equipped with Dual WiFi capabilities, the Allwinner Set Top Box ensures a stable and high-speed internet connection. This dual-band WiFi support allows for seamless streaming, quick downloads, and lag-free online experiences. Say goodbye to interruptions and buffering as you explore the vast world of digital content.