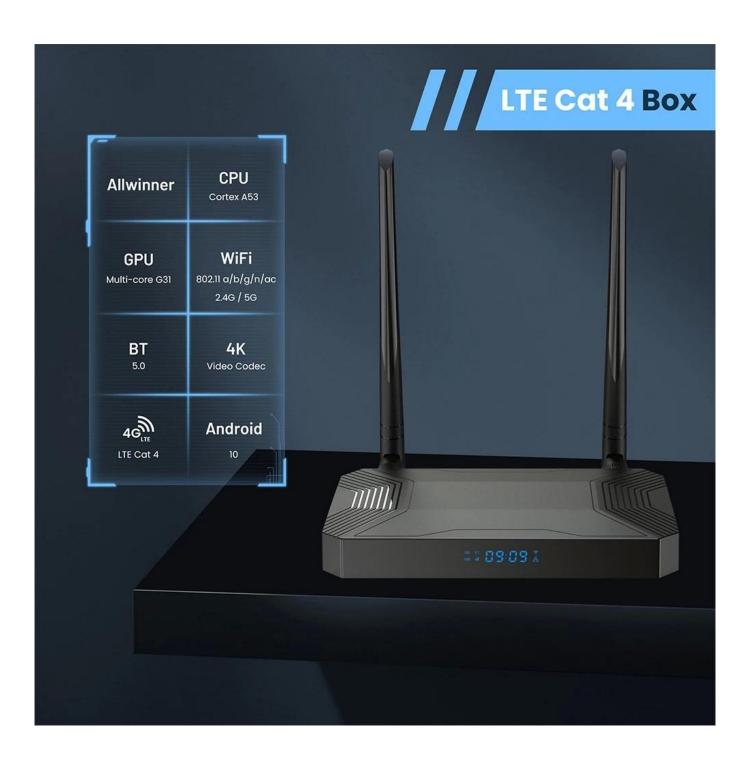

#### **Specifications**

Model No. Allwinner 4G Android TV Box

CPU Allwinner H618/H313 Quad core ARM Cortex A53

GPU ARM G31 RAM 2GB

ROM 16GB (32GB Optional)

WiFi Wi-Fi 6 2.4GHZ /5.8GHZ IEEE802.11a/b/g/n/ac /ax External antennas

Blutooth BT5.0 Android OS Android 10

#### 4G LTE/ Mini PCIe(Note:EC200A-CN(Default) /Different modules support different frequency bands.)

LTE-FDD B1/B3/B5/B8

LTE-TDD B34/B38/B39/B40/B41

WCDMA B1/B5/B8 GSM/EDGE B3/B8

GNSS GPS/GLONASS/BDS/Galileo (optional)