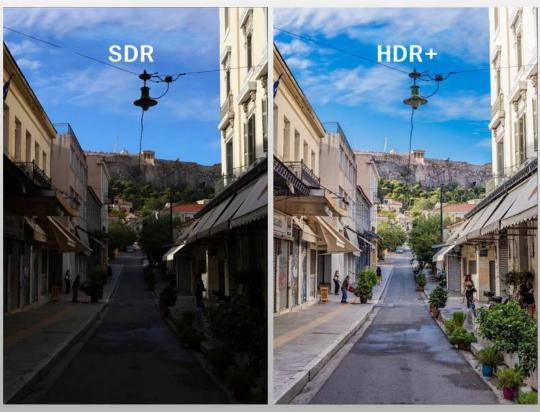

## X96Max Support HDR+

HDR makes it's possible that color gamut expands 100% and maximun

Elevate your TV viewing experience with the Amlogic S905X2 Quad Core 4GB DDR4 32GB eMMC Android 8.1 Google TV Box. Packed with powerful features and advanced technology, this device delivers high-quality streaming, gaming, and more.