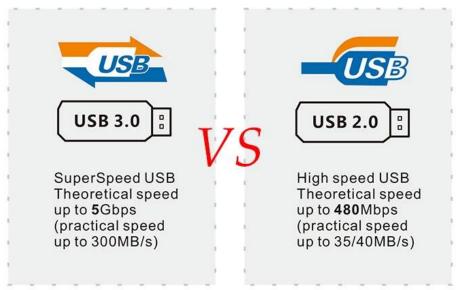

1/0

1 \* HDMI 2.1, HDMI CEC support, Dynamic HDR and HDCP 2.2.4Kx2K @ 75 maximum

resolution output.

1 \* AV OUT Standard definition output 480i / 576i

2 \* USB 1 \* USB 3.0; 1 \* USB 2.0 1 \* IR Reciver Remote Reciver connection