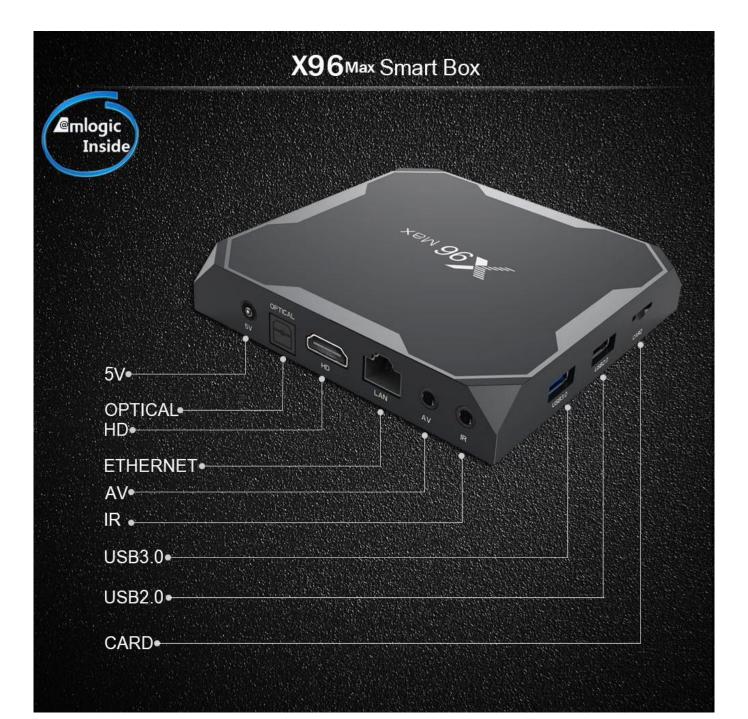

1/0

1 \* HDMI 2.1, HDMI CEC support, Dynamic HDR and HDCP 2.2.4Kx2K @ 75 maximum

resolution output.

1 \* AV OUT Standard definition output 480i / 576i

2 \* USB 1 \* USB 3.0; 1 \* USB 2.0 1 \* IR Reciver Remote Reciver connection

1 \* RJ45 Ethernet interface; Support 10/100 / 1000M

Bluetooth Bluetooth 4.x + HS; Supports remote voice command 1 \* TF CARD It supports 4 GB / 8 GB / 16 GB / 32 GB / 64 GB Power DC 5V / 2A; LED indicator, working: blue;

#### 7. USB and HDMI Ports:

Connect external devices easily with USB and HDMI ports. Expand your entertainment options by connecting gaming consoles, Blu-ray players, external storage, and more.