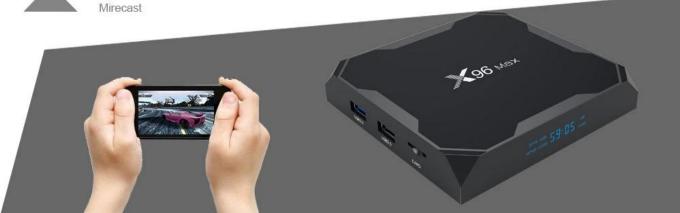

## AirPlay

Enioy it on the big screen And the bost speakers

Your video/ music/photo from your Android devices /ios devices through DLNA /Airplay/onto big screen.

Enjoy the best gast best gaming& entertainment experience