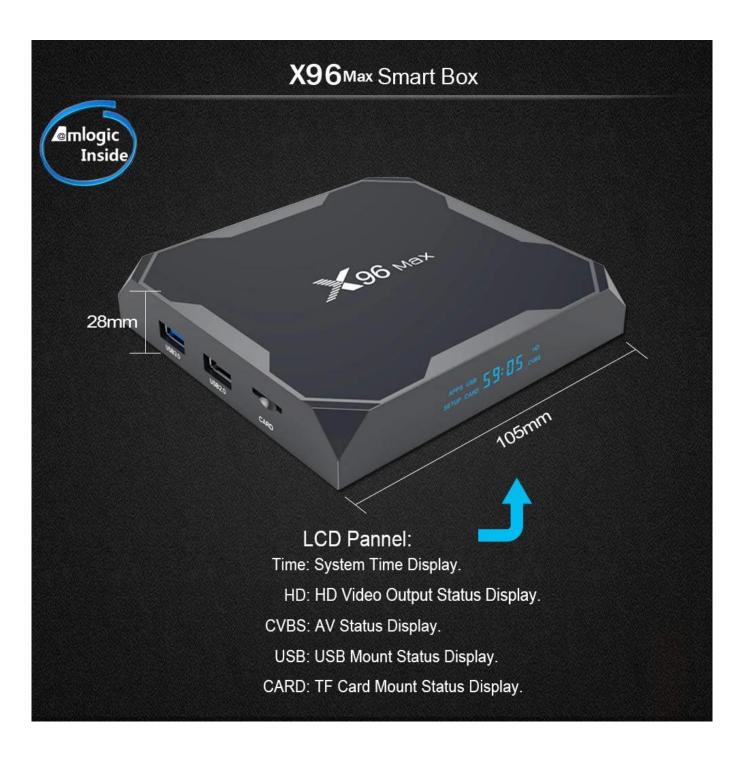

## X96<sub>Max</sub> Smart Box

1/0

1 \* HDMI 2.1, HDMI CEC support, Dynamic HDR and HDCP 2.2.4Kx2K @ 75 maximum

resolution output.

1 \* AV OUT Standard definition output 480i / 576i

2 \* USB 1 \* USB 3.0; 1 \* USB 2.0 1 \* IR Reciver Remote Reciver connection