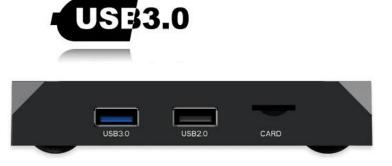

1/0

1 \* HDMI 2.1, HDMI CEC support, Dynamic HDR and HDCP 2.2.4Kx2K @ 75 maximum

resolution output.

1 \* AV OUT Standard definition output 480i / 576i

2 \* USB 1 \* USB 3.0; 1 \* USB 2.0 1 \* IR Reciver Remote Reciver connection