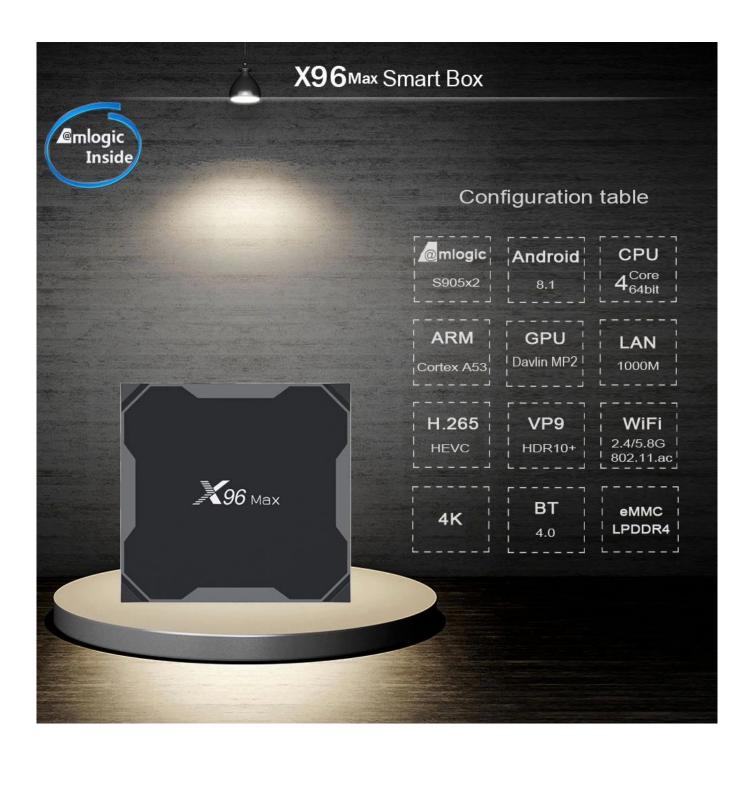

#### specifications

Template No. Amlogic S905X2 Quad Core 4GB DDR4 32GB eMMC Android 8.1 Google TV Box

processor Short circuit AmCart S905X2 Quad Core Cortex A53 2 GHz

GPU ARM Dvalin MP2 GPU rom LPDDR4: 4 GB

Internal storage eMMC: 32 GB (Option: 64 GB)

Android 8.1

1/0

1 \* HDMI 2.1, HDMI CEC support, Dynamic HDR and HDCP 2.2.4Kx2K @ 75 maximum

resolution output.

1 \* AV OUT Standard definition output 480i / 576i

2 \* USB 1 \* USB 3.0; 1 \* USB 2.0 1 \* IR Reciver Remote Reciver connection

1 \* RJ45 Ethernet interface; Support 10/100 / 1000M

Bluetooth Bluetooth 4.x + HS; Supports remote voice command 1 \* TF CARD It supports 4 GB / 8 GB / 16 GB / 32 GB / 64 GB Power DC 5V / 2A; LED indicator, working: blue;

## X96<sub>Max</sub> Smart Box