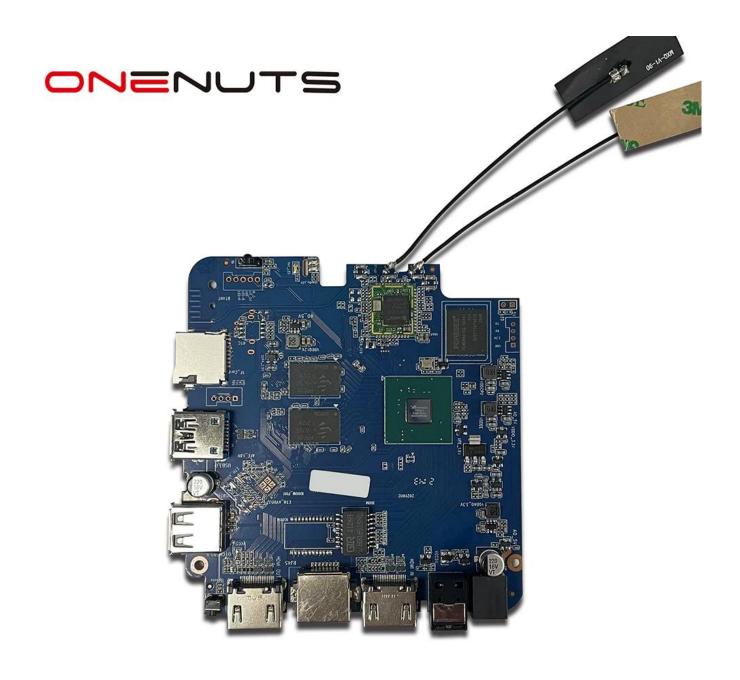

## Amlogic T962E TV Box With HDMI Input support PiP (Picture in Picture)

**Specifications** 

Model No. Amlogic T962E TV Box With HDMI Input support PiP (Picture in Picture)

CPU Amlogic T962E2 Quad-Core ARM Cortex-A55 up to 2.0GHz

Optical Output 1\* Optical Support Optical Output

USB 1\*High speed USB 2.0, 1\*USB3.0.

Support USB Flash Drive and USB HDD

Internal Infrared Receiver 1\*IR Port

1 \* RJ45 wire Ethernet connection

TF CARD 1 \*TF card slot

Power Output: DC 5V/2A

Input: AC100-240V 50/60Hz Power on: Blue; Standby: Red Built in RTC, Built in USB device

**OPtions** Others

HD JPEG, BMP, GIF, PNG, TIF Image

Network Function Miracast, DLNA, Skype, Netflix, Twitter, Picasa, Youtube, Flicker, Facebook, Online movies, Games, etc. Language English, German, Russian, French, Spanish, Italian, Arabic, Japanese, Korean, Hebrew, etc. multi languages

Browse all video websites, support Netflix, Hulu, Flixster, Youtube, etc. Apps download freely form android market, amazon app store etc. Option

Local Media playback, Support HDD, U Disck, TF Card

Support mouse and keyboard via USB or BT; Support 2.4GHz wireless mouse and keyboard via 2.4GHz USB dongle