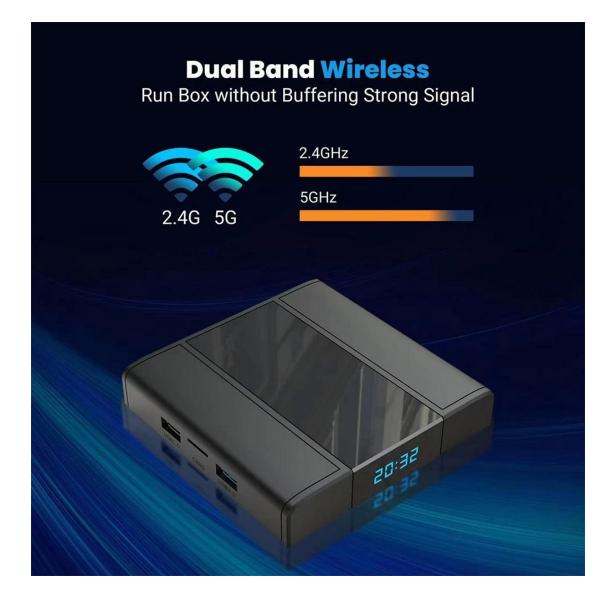

## Android 4K Set Top Box(STB) And Linux 4K STB

| Specifications   |                                                          |
|------------------|----------------------------------------------------------|
| Model No.        | Android 4K Set Top Box(STB) And Linux 4K STB             |
| CPU              | Amlogic S905X3 64-bit Quad Core ARM® Cortex™ A55 CPU     |
| GPU              | G31™ MP2 GPU processor                                   |
| RAM              | DDR3: 2GB/4GB                                            |
| ROM              | eMMC: 32GB(Optional: 16GB/64GB)                          |
| OS               | Ubuntu20.04(Linux5.15)                                   |
| WiFi             | IEEE 802.11 a/b/g/n/ac; 2.4G / 5G                        |
| Bluetooth        | BT4.2                                                    |
| Desktop          | lubuntu /xubuntu / lxde / xfce4                          |
| Apps & Services  | You can install applications or services by apt or dpkg. |
| Default Language | English                                                  |
| I/O Port         |                                                          |
| HDMI             | 1*HDMI 2.1                                               |
| USB              | 1* USB 3.0                                               |
| 000              | 2* USB 2.0                                               |
| AV Out           | only Android                                             |
| IR Reciver       | Remote Reciver Connect [Optional]                        |
| RTC              | [Optional]                                               |
| LED Display      | Time & Icons                                             |
| RJ45             | Ethernet Interface;<br>Support 10/100/1000M              |
| TF card slot     | Support 4GB/8GB/16GB/32GB/64GB                           |
| Power            |                                                          |
| Power Supply     | DC 5V/2A                                                 |