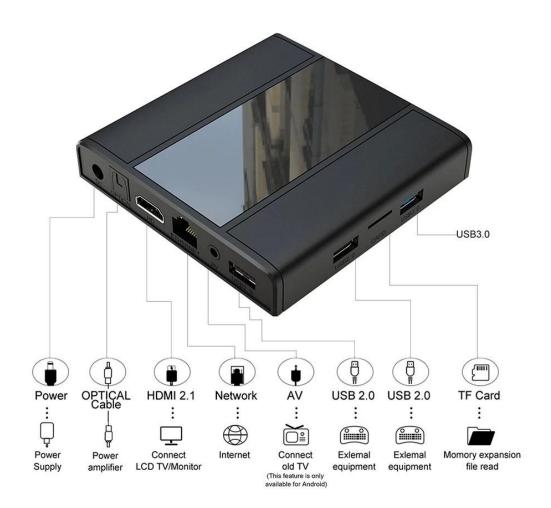

## Android 4K Set Top Box(STB) And Linux 4K STB

| Specifications   |                                                          |
|------------------|----------------------------------------------------------|
| Model No.        | Android 4K Set Top Box(STB) And Linux 4K STB             |
| CPU              | Amlogic S905X3 64-bit Quad Core ARM® Cortex™ A55 CPU     |
| GPU              | G31™ MP2 GPU processor                                   |
| RAM              | DDR3: 2GB/4GB                                            |
| ROM              | eMMC: 32GB(Optional: 16GB/64GB)                          |
| OS               | Ubuntu20.04(Linux5.15)                                   |
| WiFi             | IEEE 802.11 a/b/g/n/ac; 2.4G / 5G                        |
| Bluetooth        | BT4.2                                                    |
| Desktop          | lubuntu /xubuntu / lxde / xfce4                          |
| Apps & Services  | You can install applications or services by apt or dpkg. |
| Default Language | English                                                  |
| I/O Port         |                                                          |
| HDMI             | 1*HDMI 2.1                                               |
| USB              | 1* USB 3.0                                               |
| 000              | 2* USB 2.0                                               |
| AV Out           | only Android                                             |
| IR Reciver       | Remote Reciver Connect [Optional]                        |
| RTC              | [Optional]                                               |
| LED Display      | Time & Icons                                             |
| RJ45             | Ethernet Interface;<br>Support 10/100/1000M              |
| TF card slot     | Support 4GB/8GB/16GB/32GB/64GB                           |
| Power            |                                                          |
| Power Supply     | DC 5V/2A                                                 |

The Linux Set Top Box comes equipped with a powerful processor and ample storage space, ensuring smooth and lag-free performance. It supports various connectivity options, including HDMI, USB, and Ethernet, allowing users to connect to their favorite devices and networks effortlessly.