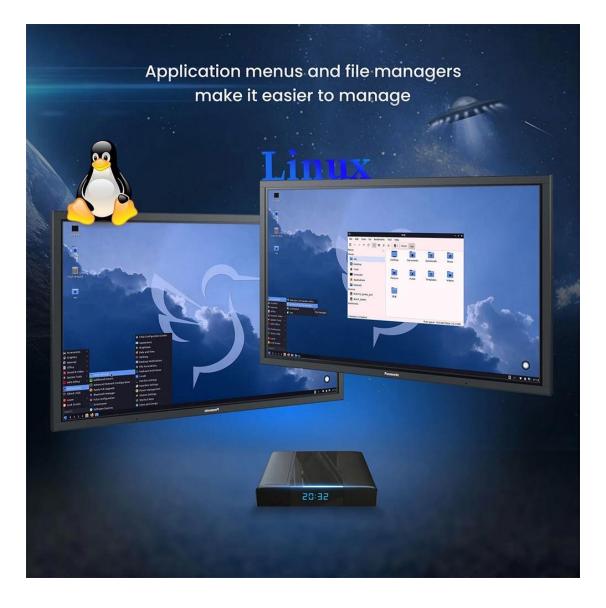

One of the standout features of the Linux Set Top Box is its user-friendly interface. The intuitive interface makes it easy for users to navigate through the various applications and services, ensuring a hassle-free experience. Additionally, the device supports voice control, allowing users to control their entertainment experience with simple voice commands.

The Linux Set Top Box also offers a wide range of applications and services, catering to the diverse needs of users. From popular streaming services like Netflix and Amazon Prime Video to social media platforms like Facebook and Instagram, users can access their favorite content with just a few clicks. The device also supports popular gaming platforms, allowing users to enjoy their favorite games on the big screen.