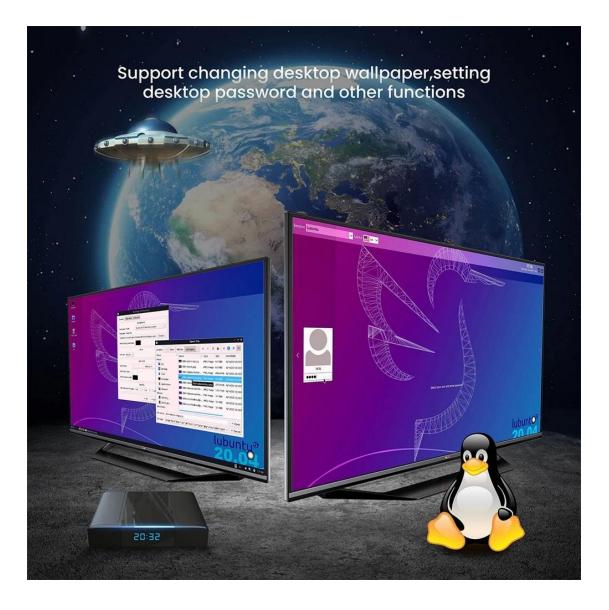

One of the standout features of the Linux Set Top Box is its user-friendly interface. The intuitive interface makes it easy for users to navigate through the various applications and services, ensuring a hassle-free experience. Additionally, the device supports voice control, allowing users to control their entertainment experience with simple voice commands.