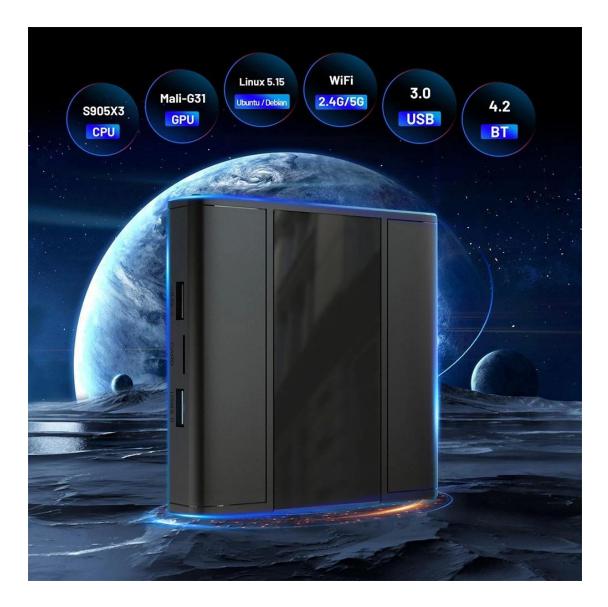

## Android 4K Set Top Box(STB) And Linux 4K STB

| Specifications   |                                                          |
|------------------|----------------------------------------------------------|
| Model No.        | Android 4K Set Top Box(STB) And Linux 4K STB             |
| CPU              | Amlogic S905X3 64-bit Quad Core ARM® Cortex™ A55 CPU     |
| GPU              | G31™ MP2 GPU processor                                   |
| RAM              | DDR3: 2GB/4GB                                            |
| ROM              | eMMC: 32GB(Optional: 16GB/64GB)                          |
| OS               | Ubuntu20.04(Linux5.15)                                   |
| WiFi             | IEEE 802.11 a/b/g/n/ac; 2.4G / 5G                        |
| Bluetooth        | BT4.2                                                    |
| Desktop          | lubuntu /xubuntu / lxde / xfce4                          |
| Apps & Services  | You can install applications or services by apt or dpkg. |
| Default Language | English                                                  |
| I/O Port         |                                                          |
| HDMI             | 1*HDMI 2.1                                               |
| USB              | 1* USB 3.0                                               |
| 000              | 2* USB 2.0                                               |
| AV Out           | only Android                                             |
| IR Reciver       | Remote Reciver Connect [Optional]                        |
| RTC              | [Optional]                                               |
| LED Display      | Time & Icons                                             |
| RJ45             | Ethernet Interface;<br>Support 10/100/1000M              |
| TF card slot     | Support 4GB/8GB/16GB/32GB/64GB                           |
| Power            |                                                          |
| Power Supply     | DC 5V/2A                                                 |