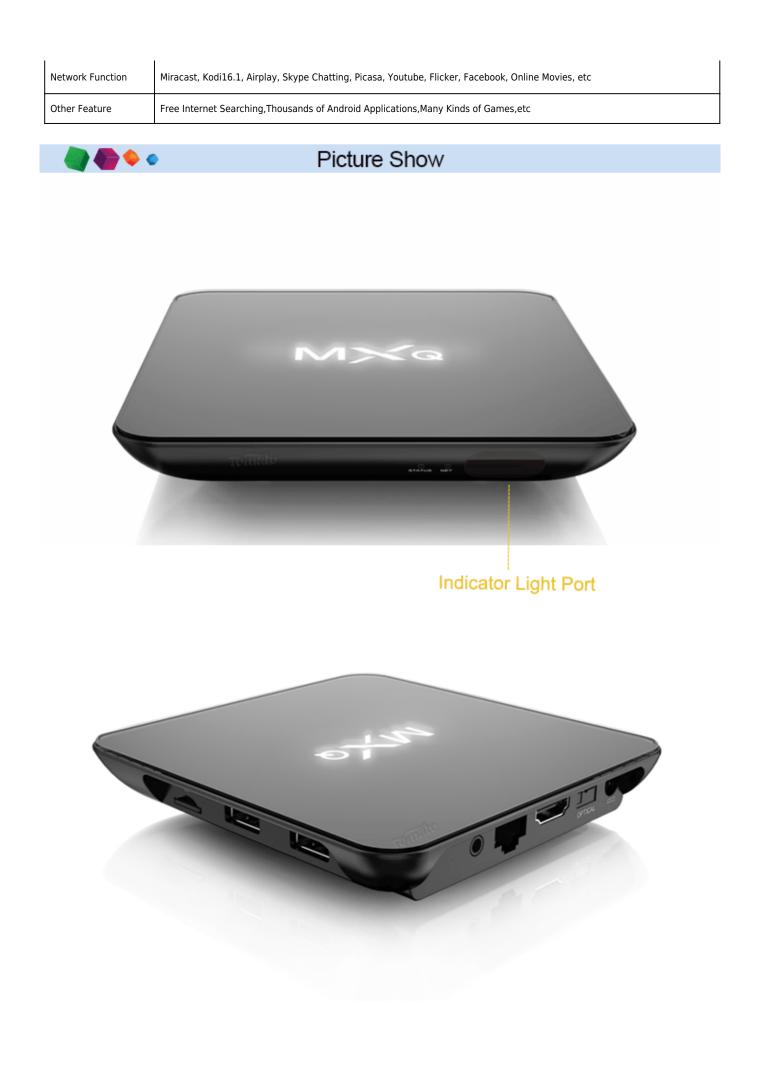

## Android 6.0.1 Android Quad Core TV Box OTT Amlogic S905X Smart TV Box G9Cx

| Hardware Specifications         |                                                                                                                                 |
|---------------------------------|---------------------------------------------------------------------------------------------------------------------------------|
| Model No.                       | G9Cx                                                                                                                            |
| CPU                             | Amlogic S905x Quad Core ARM Cortex ™-A53 CPU up to 2.0 GHz                                                                      |
| GPU                             | Penta-Core Mali-450 Up to 750Mhz+                                                                                               |
| FLASH                           | 8GB EMMC                                                                                                                        |
| SDRAM                           | 1GB DDR3                                                                                                                        |
| Power Supply Specifications     |                                                                                                                                 |
| Power Supply                    | DC 5V/2A                                                                                                                        |
| Power Indicator (LED)           | Power ON:blue; Standby:Red                                                                                                      |
| Main Features                   |                                                                                                                                 |
| OS                              | Android 6.0.1                                                                                                                   |
| 3D                              | 3D-HD 1080Px2                                                                                                                   |
| Support Decoder<br>Format       | VP9/H.265 up to 4Kx2K@60 fps, HD MPEG1/2/4,H.264/H.265,<br>HD AVC/VC-1,RM/RMVB,Xvid/DivX3/4/5/6 ,<br>RealVideo8/9/10,HEVC MP-10 |
| Support Media Format            | Avi/Rm/Rmvb/Ts/Vob/Mkv/Mov/ISO/Wmv/Asf/Flv/Dat/Mpg/Mpeg/MP4                                                                     |
| Support Music Format            | MP3/WMA/AAC/WAV/OGG/AC3/DDP/TrueHD/DTS/DTS/HD/FLAC/APE                                                                          |
| Support Photo Format            | HD JPEG/BMP/GIF/PNG/TIFF                                                                                                        |
| USB Host                        | 3 High Speed USB 2.0,Support U DISK And USB HDD                                                                                 |
| Card Reader                     | SD <sup>™</sup> /SDHC/MMC Cards                                                                                                 |
| HDD File System                 | FAT16/FAT32/NTFS                                                                                                                |
| Support Subtitle                | SRT/SMI/SUB/SSA/IDX+USB                                                                                                         |
| High Difinition<br>Video Output | Support All Standard SD/HD/4K2K Ultra HD Decoding And Output                                                                    |
| OSD type of<br>languages        | English/French/German/Spanish/Italian etc Multilateral Languages                                                                |
| LAN                             | Ethernet:1000M, Standard RJ-45 (optional IEEE 802.3 10/100/1000 Gigabit )                                                       |
| Wireless                        | Support IEEE802.11 b/g/n Bluetooth™ 4.1EDR                                                                                      |
| Mouse/Keyboard                  | Support Mouse And Keyboard Via USB;Support 2.4GHz Wireless Mouse And Keyboard Via 2.4GHz USB Dongle                             |
| HDMI™                           | HDMI 2.0a With 3D,HDR,CEC and 4Kx2K@60fps max resolution                                                                        |
| AV                              | Support                                                                                                                         |
| Optical                         | Support                                                                                                                         |
| 3G                              | Support                                                                                                                         |
| SPDIF/IEC958                    | Optical                                                                                                                         |
| IPTV And OTT                    | Support Many Kinds of IPTV And OTT Programmes                                                                                   |
| Software Specifications         |                                                                                                                                 |