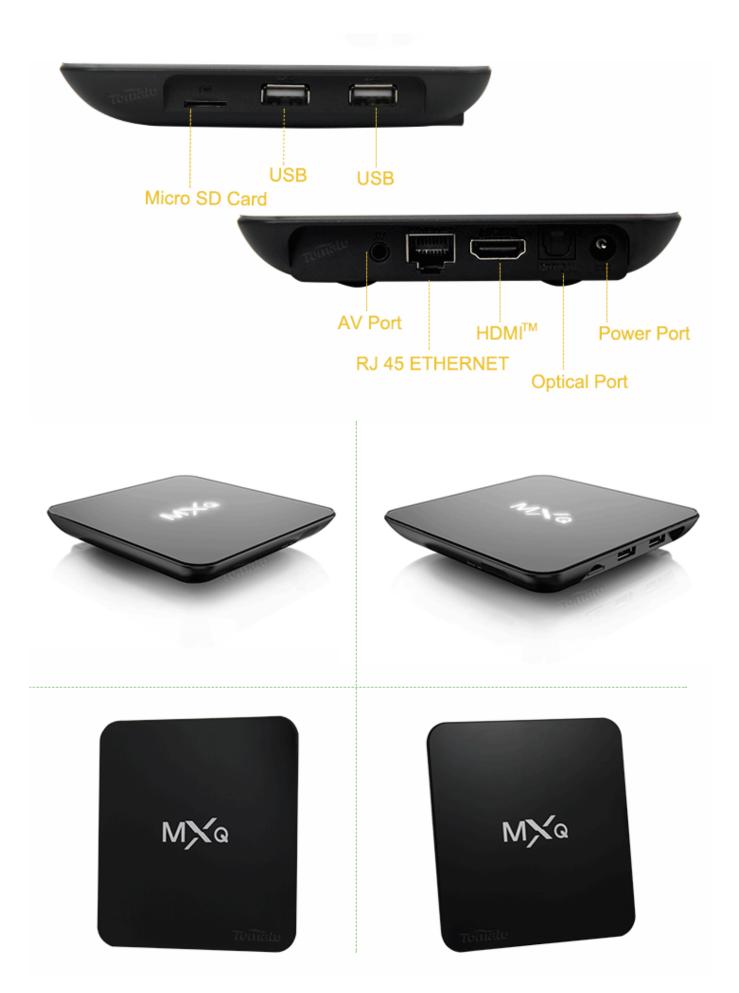

## Android 6.0.1 Android Quad Core TV Box OTT Amlogic S905X Smart TV Box G9Cx

| Hardware Specifications         |                                                                                                                                 |
|---------------------------------|---------------------------------------------------------------------------------------------------------------------------------|
| Model No.                       | G9Cx                                                                                                                            |
| CPU                             | Amlogic S905x Quad Core ARM Cortex ™-A53 CPU up to 2.0 GHz                                                                      |
| GPU                             | Penta-Core Mali-450 Up to 750Mhz+                                                                                               |
| FLASH                           | 8GB EMMC                                                                                                                        |
| SDRAM                           | 1GB DDR3                                                                                                                        |
| Power Supply Specifications     |                                                                                                                                 |
| Power Supply                    | DC 5V/2A                                                                                                                        |
| Power Indicator (LED)           | Power ON:blue; Standby:Red                                                                                                      |
| Main Features                   |                                                                                                                                 |
| OS                              | Android 6.0.1                                                                                                                   |
| 3D                              | 3D-HD 1080Px2                                                                                                                   |
| Support Decoder<br>Format       | VP9/H.265 up to 4Kx2K@60 fps, HD MPEG1/2/4,H.264/H.265,<br>HD AVC/VC-1,RM/RMVB,Xvid/DivX3/4/5/6 ,<br>RealVideo8/9/10,HEVC MP-10 |
| Support Media Format            | Avi/Rm/Rmvb/Ts/Vob/Mkv/Mov/ISO/Wmv/Asf/Flv/Dat/Mpg/Mpeg/MP4                                                                     |
| Support Music Format            | MP3/WMA/AAC/WAV/OGG/AC3/DDP/TrueHD/DTS/DTS/HD/FLAC/APE                                                                          |
| Support Photo Format            | HD JPEG/BMP/GIF/PNG/TIFF                                                                                                        |
| USB Host                        | 3 High Speed USB 2.0,Support U DISK And USB HDD                                                                                 |
| Card Reader                     | SD <sup>™</sup> /SDHC/MMC Cards                                                                                                 |
| HDD File System                 | FAT16/FAT32/NTFS                                                                                                                |
| Support Subtitle                | SRT/SMI/SUB/SSA/IDX+USB                                                                                                         |
| High Difinition<br>Video Output | Support All Standard SD/HD/4K2K Ultra HD Decoding And Output                                                                    |
| OSD type of<br>languages        | English/French/German/Spanish/Italian etc Multilateral Languages                                                                |
| LAN                             | Ethernet:1000M, Standard RJ-45 (optional IEEE 802.3 10/100/1000 Gigabit )                                                       |
| Wireless                        | Support IEEE802.11 b/g/n Bluetooth™ 4.1EDR                                                                                      |
| Mouse/Keyboard                  | Support Mouse And Keyboard Via USB;Support 2.4GHz Wireless Mouse And Keyboard Via 2.4GHz USB Dongle                             |
| HDMI™                           | HDMI 2.0a With 3D,HDR,CEC and 4Kx2K@60fps max resolution                                                                        |
| AV                              | Support                                                                                                                         |
| Optical                         | Support                                                                                                                         |
| 3G                              | Support                                                                                                                         |
| SPDIF/IEC958                    | Optical                                                                                                                         |
| IPTV And OTT                    | Support Many Kinds of IPTV And OTT Programmes                                                                                   |
| Software Specifications         |                                                                                                                                 |