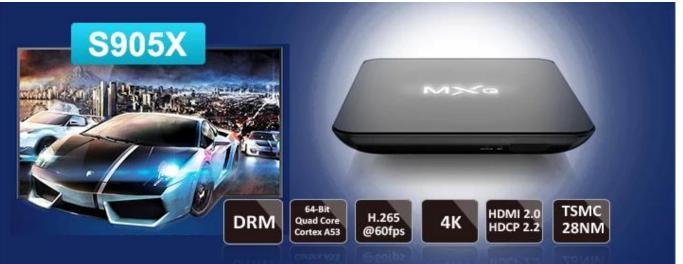

## Android 6.0.1 Android Quad Core TV Box OTT Amlogic S905X Smart TV Box G9Cx

| Hardware Specifications         |                                                                                                                                 |
|---------------------------------|---------------------------------------------------------------------------------------------------------------------------------|
| Model No.                       | G9Cx                                                                                                                            |
| CPU                             | Amlogic S905x Quad Core ARM Cortex ™-A53 CPU up to 2.0 GHz                                                                      |
| GPU                             | Penta-Core Mali-450 Up to 750Mhz+                                                                                               |
| FLASH                           | 8GB EMMC                                                                                                                        |
| SDRAM                           | 1GB DDR3                                                                                                                        |
| Power Supply Specifications     |                                                                                                                                 |
| Power Supply                    | DC 5V/2A                                                                                                                        |
| Power Indicator (LED)           | Power ON:blue; Standby:Red                                                                                                      |
| Main Features                   |                                                                                                                                 |
| OS                              | Android 6.0.1                                                                                                                   |
| 3D                              | 3D-HD 1080Px2                                                                                                                   |
| Support Decoder<br>Format       | VP9/H.265 up to 4Kx2K@60 fps, HD MPEG1/2/4,H.264/H.265,<br>HD AVC/VC-1,RM/RMVB,Xvid/DivX3/4/5/6 ,<br>RealVideo8/9/10,HEVC MP-10 |
| Support Media Format            | Avi/Rm/Rmvb/Ts/Vob/Mkv/Mov/ISO/Wmv/Asf/Flv/Dat/Mpg/Mpeg/MP4                                                                     |
| Support Music Format            | MP3/WMA/AAC/WAV/OGG/AC3/DDP/TrueHD/DTS/DTS/HD/FLAC/APE                                                                          |
| Support Photo Format            | HD JPEG/BMP/GIF/PNG/TIFF                                                                                                        |
| USB Host                        | 3 High Speed USB 2.0,Support U DISK And USB HDD                                                                                 |
| Card Reader                     | SD <sup>™</sup> /SDHC/MMC Cards                                                                                                 |
| HDD File System                 | FAT16/FAT32/NTFS                                                                                                                |
| Support Subtitle                | SRT/SMI/SUB/SSA/IDX+USB                                                                                                         |
| High Difinition<br>Video Output | Support All Standard SD/HD/4K2K Ultra HD Decoding And Output                                                                    |
| OSD type of<br>languages        | English/French/German/Spanish/Italian etc Multilateral Languages                                                                |
| LAN                             | Ethernet:1000M, Standard RJ-45 (optional IEEE 802.3 10/100/1000 Gigabit )                                                       |
| Wireless                        | Support IEEE802.11 b/g/n Bluetooth™ 4.1EDR                                                                                      |
| Mouse/Keyboard                  | Support Mouse And Keyboard Via USB;Support 2.4GHz Wireless Mouse And Keyboard Via 2.4GHz USB Dongle                             |
| HDMI™                           | HDMI 2.0a With 3D,HDR,CEC and 4Kx2K@60fps max resolution                                                                        |
| AV                              | Support                                                                                                                         |
| Optical                         | Support                                                                                                                         |
| 3G                              | Support                                                                                                                         |
| SPDIF/IEC958                    | Optical                                                                                                                         |
| IPTV And OTT                    | Support Many Kinds of IPTV And OTT Programmes                                                                                   |
| Software Specifications         |                                                                                                                                 |