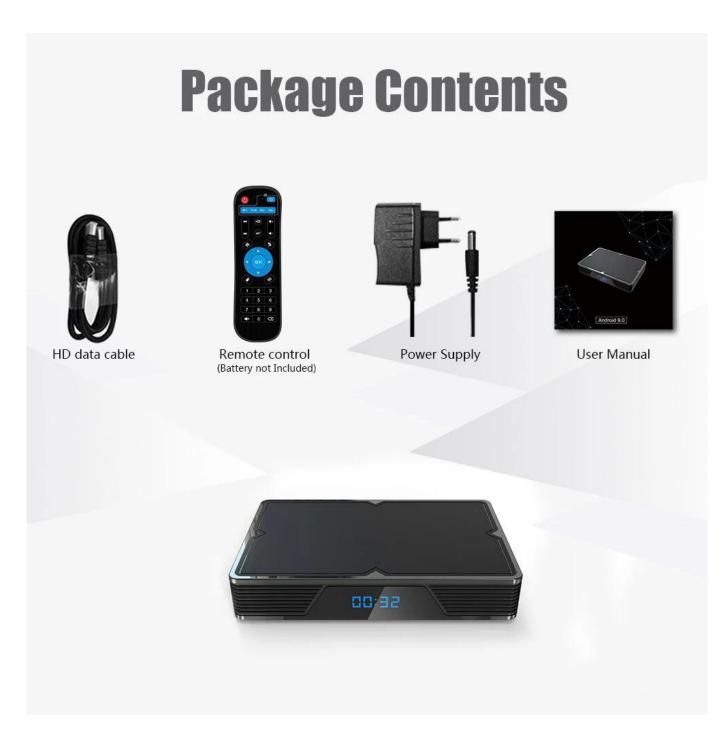

486i/576i standard definition output

3\*USB 1\* USB 3.0 1\* USB 2.0 1\* USB2.0 OTG

1\*OPTICAL One Optical output

1\*RJ45 Ethernet Interface;Support 10/100M

1\*HDMI IN One HDMI 1.4 TX input

1\*TF CARD Support 4GB/8GB/16GB/32GB/64GB
Power DC 5V/2A□LED indicator. Working: blue

Others

Image HD JPEG, BMP, GIF, PNG, TIF

Language English French German Spanish Italian etc multilateral languages
Option Browse all video websites, support Netflix,Hulu,Flixster,Youtube, etc.

Apps download freely form android market, amazon app store etc. Local Media playback, Support HDD, U Disck , TF Card.











# **6K video decoder**





64-bit quad-core ARM Cortex A53 CPU Support multi-video decoder up to 6Kx4K@30fps





















# **Dual frequency WiFi**







































Our Android 9.0 TV Box with Allwinner H6 Chip, 4GB RAM, 32GB Storage, LED Display, Dual Band WiFi, LAN, Bluetooth, and USB 3.0 is designed to provide an enhanced entertainment experience. Here's an overview of its key features:

#### **Powerful Performance:**

The TV box is powered by the Allwinner H6 Chip, delivering smooth and responsive performance for streaming, gaming, and multitasking. With 4GB of RAM and 32GB of storage, you have ample space to store your favorite apps, games, and media content.

### **Convenient LED Display:**

The built-in LED display on the TV box makes it easy to view important information such as time, network status, and more. Navigate through menus and settings effortlessly, enhancing your overall user experience.

#### **Dual Band WiFi and LAN Connectivity