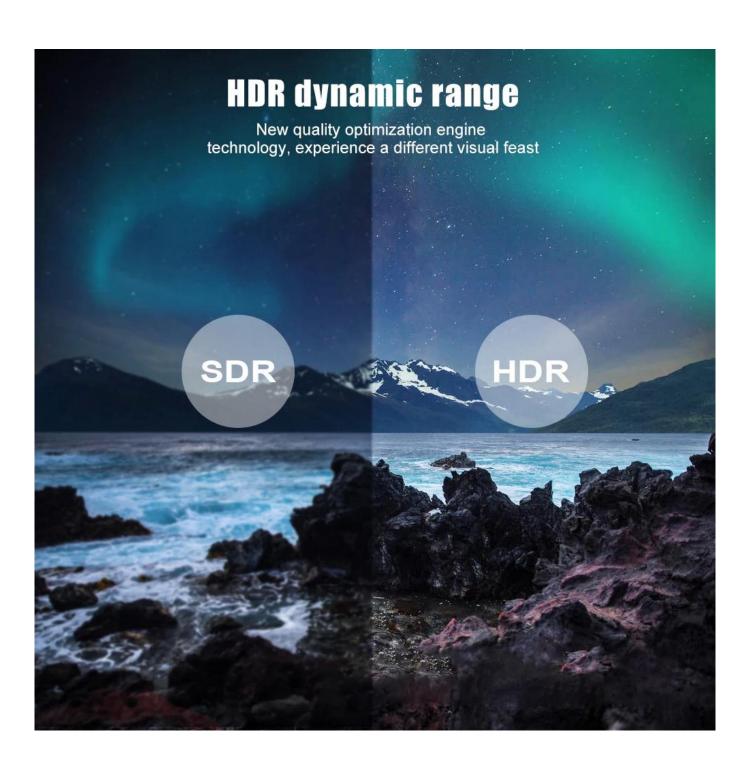

## **4K Ultra HD Support:**

Enjoy stunning visuals with support for 4K Ultra HD resolution. Stream your favorite movies, shows, and videos in crystal-clear detail, bringing every scene to life on your TV screen.