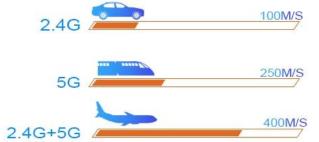

# **Dual frequency WiFi**

Our Android 9.0 TV Box with Allwinner H6 Chip, 4GB RAM, 32GB Storage, LED Display, Dual Band WiFi, LAN, Bluetooth, and USB 3.0 is designed to provide an enhanced entertainment experience. Here's an overview of its key features:

#### **Dual Band WiFi and LAN Connectivity:**

Enjoy fast and stable internet connectivity with dual-band WiFi support. Stream content in high definition without buffering issues, and connect via the LAN port for even more reliable internet performance.