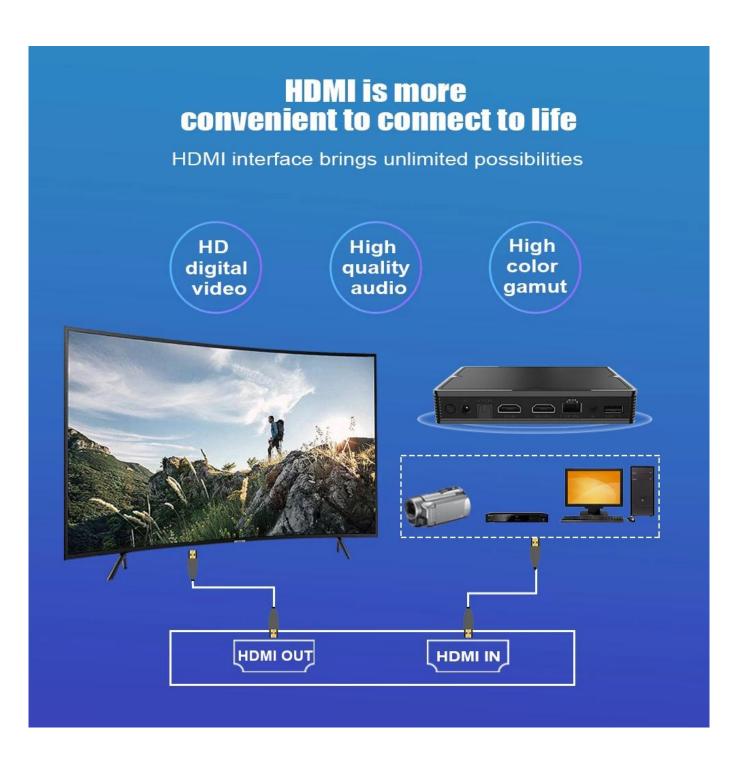

Virtual surround sound

I/O 1\*HDMI One HDMI 2.0a TX

1\*AV OUT 486i/576i standard definition output

3\*USB 1\* USB 3.0 1\* USB 2.0 1\* USB2.0 OTG

1\*OPTICAL One Optical output

1\*RJ45 Ethernet Interface;Support 10/100M

1\*HDMI IN One HDMI 1.4 TX input

1\*TF CARD Support 4GB/8GB/16GB/32GB/64GB
Power DC 5V/2A□LED indicator. Working: blue

Others

Image HD JPEG, BMP, GIF, PNG, TIF

Language English French German Spanish Italian etc multilateral languages
Option Browse all video websites, support Netflix,Hulu,Flixster,Youtube, etc.