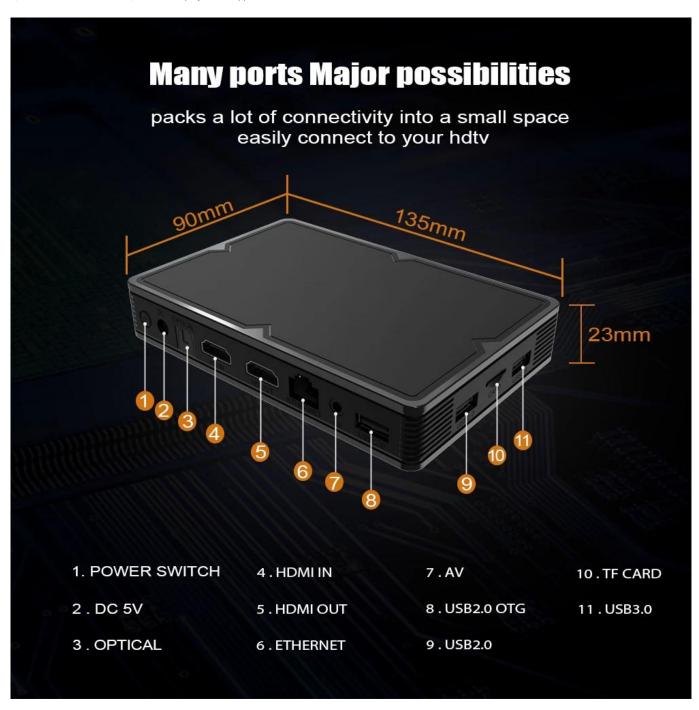

Virtual surround sound

I/O 1\*HDMI One HDMI 2.0a TX

1\*AV OUT 486i/576i standard definition output

3\*USB 1\* USB 3.0 1\* USB 2.0 1\* USB2.0 OTG

1\*OPTICAL One Optical output

1\*RJ45 Ethernet Interface;Support 10/100M

1\*HDMI IN One HDMI 1.4 TX input

1\*TF CARD Support 4GB/8GB/16GB/32GB/64GB
Power DC 5V/2A□LED indicator. Working: blue

Others

Image HD JPEG, BMP, GIF, PNG, TIF

Language English French German Spanish Italian etc multilateral languages
Option Browse all video websites, support Netflix,Hulu,Flixster,Youtube, etc.