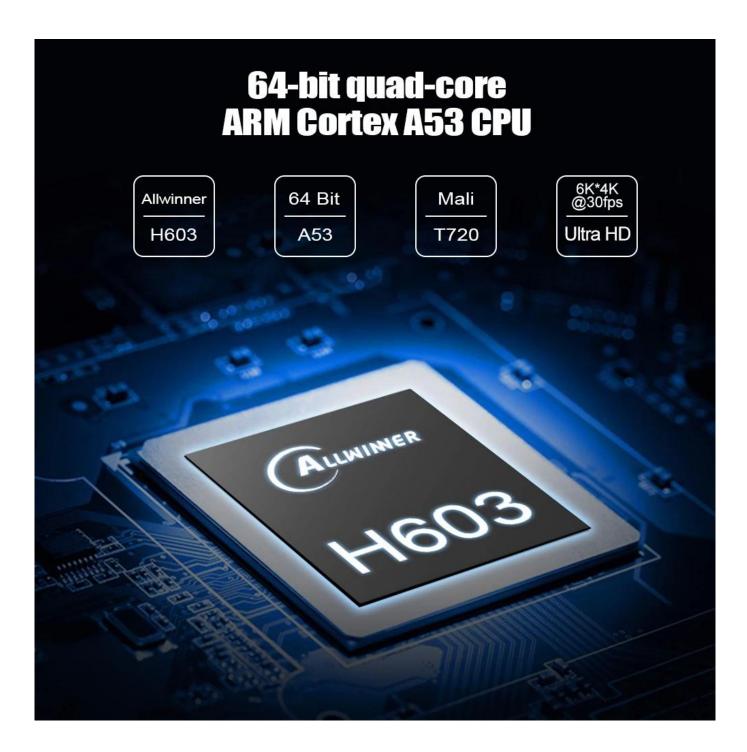

#### **Specifications**

Model No. Allwinner H6 Android 9.0 TV Box

CPU Allwinner H603 Quad-core 64-bit ARM Cortex™- A53

GPU High-performance multi-core GPU Mali T720

ROM DDR3: 4GB/2GB

Internal Storage eMMC: 32GB(Option: 16GB/64GB)

# **6K video decoder**

64-bit quad-core ARM Cortex A53 CPU Support multi-video decoder up to 6Kx4K@30fps