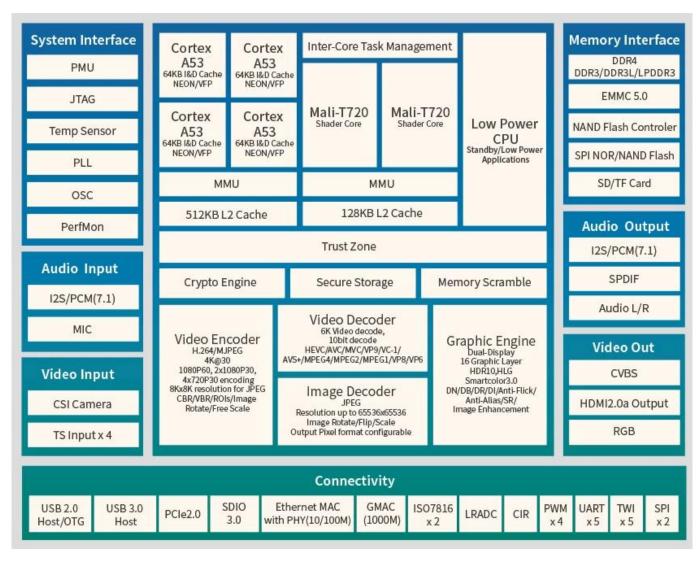

#### **Specifications**

Model No. Allwinner H6 Android 9.0 TV Box

CPU Allwinner H603 Quad-core 64-bit ARM Cortex™- A53

GPU High-performance multi-core GPU Mali T720

ROM DDR3: 4GB/2GB

Internal Storage eMMC: 32GB(Option: 16GB/64GB)

#### Video&Audio CODEC

Video

- Ÿ Allwinner Video Engine (AVE) with dedicated hardware decoders and encoders
- Support multi-video decoder up to 4Kx2K@60fps+1x1080P@60fps
- Supports multiple "secured" video decoding sessions and simultaneous decoding and encoding

Video/Picture Decoding

- H265/HEVC Main/Main10 profile@Level5.2 High-tier;6K@60fps, up to 6Kx4K@30fps
- H264/AVC BP/MP/HP@level5.1, MVC, 4K@30fps
- VP9, Profile 0/2, 4K@30fps
- VP6/VP8, 1080P@60fps
- MPEG1/MPEG2 SP@ML, MP@HL, 1080P@60fps
- MPEG4 SP@level 0~3, ASP@level 0~5, GMC, short header format, 1080P@60fps
- AVS+/AVS JIZHUN profile@level 6.0, 1080P@60fps
- VC-1 SP@ML, MP@HL, AP@level 0~3, 1080P@60fps
- Supports Frame Buffer Compression(FBC)
- Output pixel format configurable,YUV420/YV12/NV12/...
- Real-time image decoding- Maximum resolution up to 65536 x 65536
- Integrated JPEG hardware decoder
- Configurable output pixel format- YUV420/YV12/NV12/...
- Audio • MPEG-1, MPEG-2(L1/L2/L3), MP3, AAC-LC, HE AAC V1/V2, APE, FLAC, OGG, AMR-NB, AMR-WB, G.711(u/a) decoding
  - G.711(u/a), AMR-NB, AMR-WB, AAC-LC encoding
  - 3~5m far field sound acquisition, supports speech enhancement, acoustic echo cancellation and direction of speaker estimation.

Virtual surround sound

I/O 1\*HDMI One HDMI 2.0a TX

1\*AV OUT 486i/576i standard definition output

3\*USB 1\* USB 3.0 1\* USB 2.0 1\* USB2.0 OTG

1\*OPTICAL One Optical output

1\*RJ45 Ethernet Interface;Support 10/100M

1\*HDMI IN One HDMI 1.4 TX input

1\*TF CARD Support 4GB/8GB/16GB/32GB/64GB
Power DC 5V/2A□LED indicator. Working: blue

Others

Image HD JPEG, BMP, GIF, PNG, TIF

Language English French German Spanish Italian etc multilateral languages
Option Browse all video websites, support Netflix,Hulu,Flixster,Youtube, etc.

# **6K video decoder**

64-bit quad-core ARM Cortex A53 CPU Support multi-video decoder up to 6Kx4K@30fps