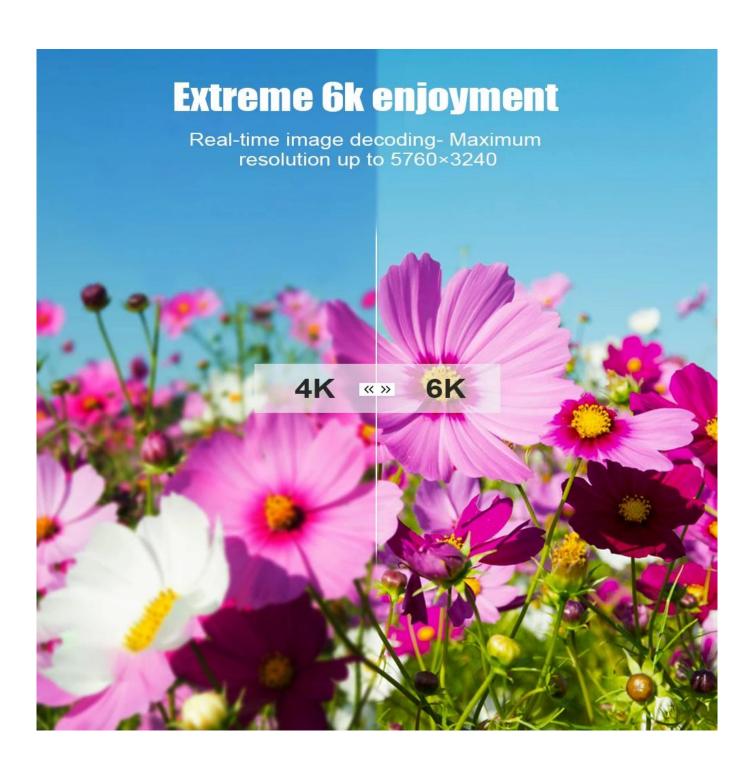

Video/Picture Decoding

- H265/HEVC Main/Main10 profile@Level5.2 High-tier;6K@60fps, up to 6Kx4K@30fps
- H264/AVC BP/MP/HP@level5.1, MVC, 4K@30fps
- VP9, Profile 0/2, 4K@30fps
- VP6/VP8, 1080P@60fps
- MPEG1/MPEG2 SP@ML, MP@HL, 1080P@60fps
- MPEG4 SP@level 0~3, ASP@level 0~5, GMC, short header format, 1080P@60fps
- AVS+/AVS JIZHUN profile@level 6.0, 1080P@60fps
- VC-1 SP@ML, MP@HL, AP@level 0~3, 1080P@60fps
- Supports Frame Buffer Compression(FBC)
- Output pixel format configurable,YUV420/YV12/NV12/...
- Real-time image decoding- Maximum resolution up to 65536 x 65536
- Integrated JPEG hardware decoder
- Configurable output pixel format- YUV420/YV12/NV12/...
- Audio • MPEG-1, MPEG-2(L1/L2/L3), MP3, AAC-LC, HE AAC V1/V2, APE, FLAC, OGG, AMR-NB, AMR-WB, G.711(u/a) decoding
  - G.711(u/a), AMR-NB, AMR-WB, AAC-LC encoding
  - 3~5m far field sound acquisition, supports speech enhancement, acoustic echo cancellation and direction of speaker estimation.

# **6K video decoder**

64-bit quad-core ARM Cortex A53 CPU Support multi-video decoder up to 6Kx4K@30fps