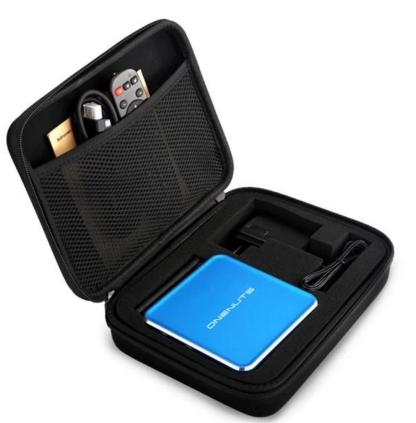

|
|------------------|-----------------------------------------------------------------|
| CPU              | Amlogic S912 octa-core ARM Cortex A53 processor @ up to 2.0GHz  |
| GPU              | ARM Mail-T820MP3 GPU up to 750MHz(DVFS)                         |
| ROM              | 2GB DDR3                                                        |
| Internal Storage | 16GB eMMC flash and SD slot up to 32GB                          |
| Video Docoder    | VP9-10/H.265 up to 4Kx2K@60fps                                  |
| HDMI             | HDMI 2.0a up to 4K @ 60Hz with CEC and HDR support, and AV port |



## OTA Update

Support background auto upgrade and offer you the newest experience.





## What is in the box?



## Portable & Environmental EVA Bag







### Motherboard Show



Unleash the full potential of your entertainment setup with our Amlogic S912 Octa Core Android Box. Explore the features and benefits that make this device a game-changer in the world of streaming media players.

**Powerful Octa Core Performance** Experience lightning-fast performance with the Amlogic S912 Octa Core processor. Enjoy smooth multitasking, fast app launches, and responsive navigation for an immersive viewing experience.

**Android 6.0 Marshmallow** Access a world of apps, games, and content with the Android 6.0 Marshmallow operating system. Enjoy a user-friendly interface, seamless updates, and access to the Google Play Store for endless entertainment options.

**4K Ultra HD Support** Unlock stunning visuals with support for 4K Ultra HD streaming