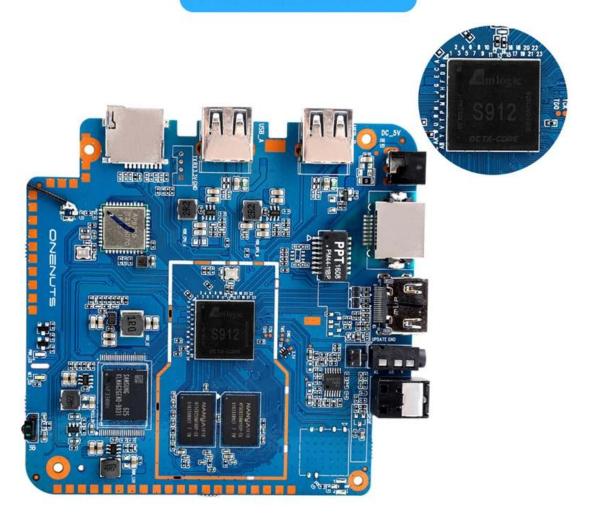

### Motherboard Show

Unleash the full potential of your entertainment setup with our Amlogic S912 Octa Core Android Box. Explore the features and benefits that make this device a game-changer in the world of streaming media players.