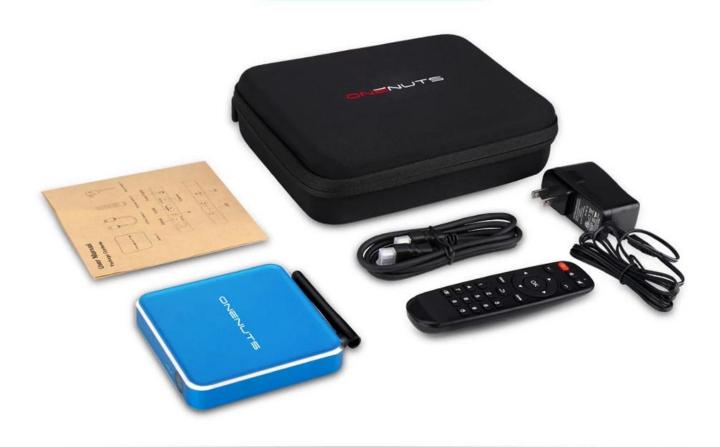

#### What's in the box?

1 \* Onenuts Nut1 Android TV Box

1 \* Remote control

1 \* User Manual

1 \* HDMI Cable

1 \* User Manual

1 \* Portable Shockproof Carrying Case Bag

## What is in the box?