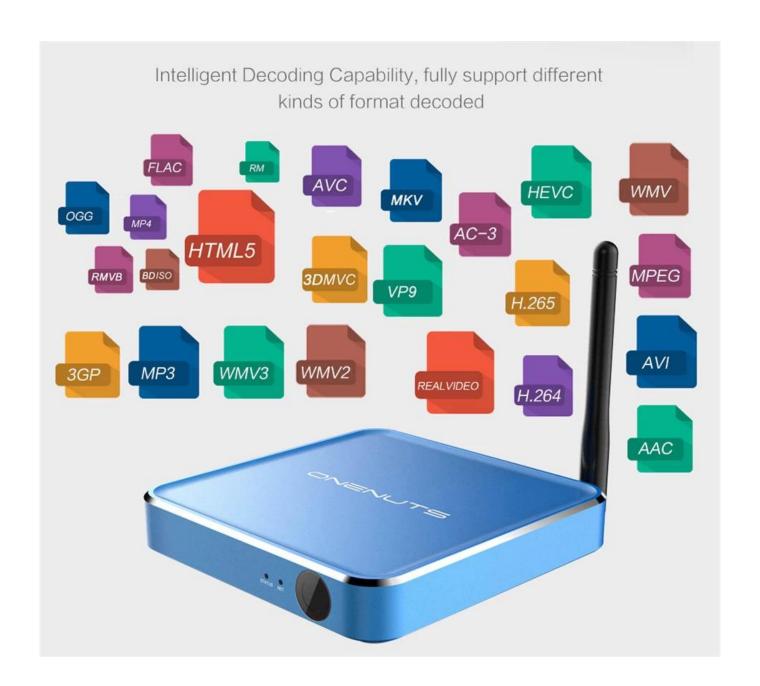

#### Video&Audio CODEC

Video Docoder VP9-10/H.265 up to 4Kx2K@60fps, H.264 HEVC WMV/MPEG TS/MPEG- 1/2/4

VC-1/AVS/RealVideo up to 1080p@60fps

Video Format 3GP/AVI/FLV/MKV/MOV/MP4/RMVB/ts/WEBM/WMV/MPG/MPEG/DAT/ISO/RM
Ac-3/DTS/FLAC/HE-AAC/MPEG/VORBIS/WMAV2/MP3/AAC/WMA/RM/FLAC/OGG