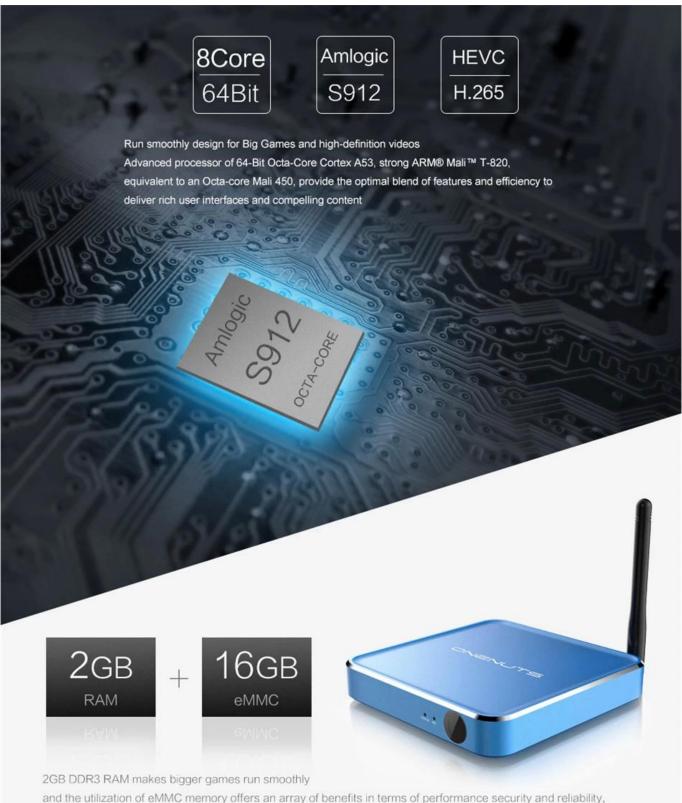

#### **Specifications**

Model No. ONENUTS Nut 1 Streaming Media Player

CPU Amlogic S912 64-Bit octa-core ARM Cortex A53 processor @ up to 2.0GHz

GPU ARM Mali-T820MP3 GPU up to 750MHz (DVFS)

RAM 2GB DDR3

Internal Storage 16GB eMMC flash and SD slot up to 32GB

and the utilization of eMMC memory offers an array of benefits in terms of performance security and reliability, resulting in a richer end-user experience