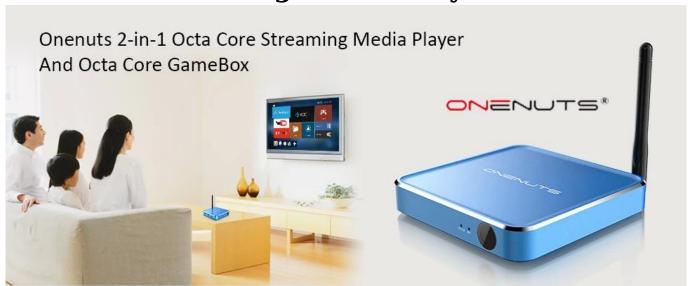

## ONENUTS

Smart Streaming Media Player

Amlogic S912

2G DDR3

16G eMMC

2-In-1 Multifunction Game box & Streaming Media Player

## Not only just Streaming Media player but also super Game Box

8 core CPU and 3D acceleration support you from watching TV to play TV.

Any excited games, just play it.