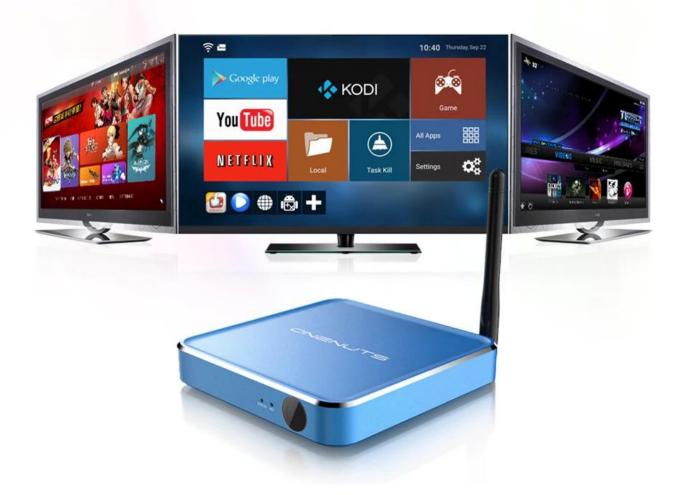

## Pre-installed customized and optimized Kodi, with hardware decoding up to 4K2K Ultra HD support

Get an endless library of movies, TV shows, live sports, premium & international channels, news, music, games and more, all in HD. Colorful Entertainment is just an easy click away!

## Support more than 1,000,000 Android Apps.

Build in Google Play and Aptoide to download any of your favorite apps.

And already preload KODI, YouTube, Netflix, Skype etc.

A great box with fantastic compatibilities to meet the most demanding entertainment expectations!