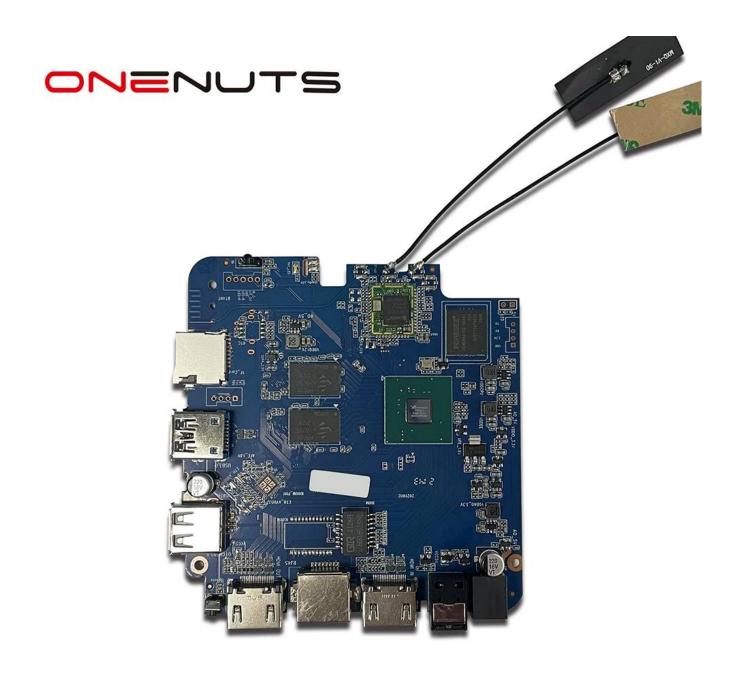

# Android Set Top Box HDMI input, TV Box Android **HDMI Video Recording**

**Specifications** 

Amlogic T962E2 TV Box Android HDMI Video Recording Model No. CPU Amlogic T962E2 Quad-Core ARM Cortex-A55 up to 2.0GHz

ARM Mali-G31 MP2 GPU GPU RAM DDR4: 2GB/4GB Memory 16G/32GB eMMC Flash Android 8 1/9 0/ATV OS

Built in WiFi Support IEEE 802.11ac/a/b/g/n(UWE5621DS) 2.4G/5G WiFi

Support MIMO(2T2R) 100M/1000M Ethernet support

Bluetooth 5.0 bluebooth

Video&Audio CODEC

Video AV1 up to 4Kx2K@75fps,VP9/H.265 up to 8Kx4K@24fps,VP9/H.265/AVS2 up to 4Kx2K@60fps,H.264 4Kx2K @30fps, AVS+/VC-1/MPEG-4 1080P @60fps

H.264 1080P @30fps

HD MPEG1/2/4,H.265/HEVC,AVS2, HD AVC/VC-1, RM/RMVB, Xvid/DivX3/4/5/6, RealVideo8/9/10

Avi/Rm/Rmvb/Ts/Vob/Mkv/Mov/ISO/wmv/asf/flv/dat/mpg/mpeg MP3/WMA/AAC/WAV/OGG/DDP/TrueHD/HD/FLAC/APE

HDR HDR 10/10+, Dolby Vision

DRM Widevine (Verimatrix/Playready optional)

I/O

HDMI

1\*HDMI IN 1\*HDMI OUT (HDMI 2.1) Optical Output 1\* Optical Support Optical Output

USB 1\*High speed USB 2.0, 1\*USB3.0.

Support USB Flash Drive and USB HDD

Internal Infrared Receiver 1\*IR Port

1 \* RJ45 wire Ethernet connection

TF CARD 1 \*TF card slot Power Output: DC 5V/2A

Input: AC100-240V 50/60Hz Power on: Blue; Standby: Red Built in RTC, Built in USB device