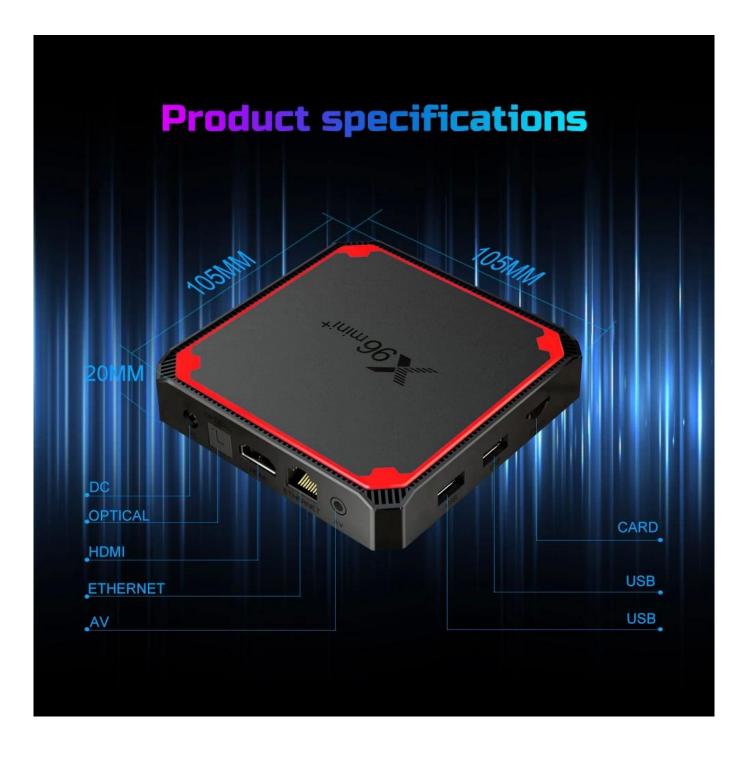

### **Product Parameters**

Model No. X96Mini+ Amlogic S905W4 SOC Android Set Top Box - Enhanced Entertainment

CPU Amlogic S905W4 Quad Core ARM Cortex A53 @2GHz

GPU Penta-core Mali-450MP GPU@750MHz,

Memory DDR3:1GB(Option:2GB)

Flash Original eMMC:8GB/16GB (Optional:32GB/64GB/128GB)

WiFi Amlogic W1:2.4G&5G; 802.11 ac Moudle Plastic : Black & Red Color

Power DC 5V/2A

I/O 1\*HDMI 4K\*2K UHD Output, HDMI 2.0A

1\*AV OUT 480i/576i standard definition output

2\*USB 2\* USB Host Port

1\*OPTICAL Digital Audio output

1\*RJ45 Ethernet Interface

1\*TF CARD Support 4GB/8GB/16GB/32GB/64GB