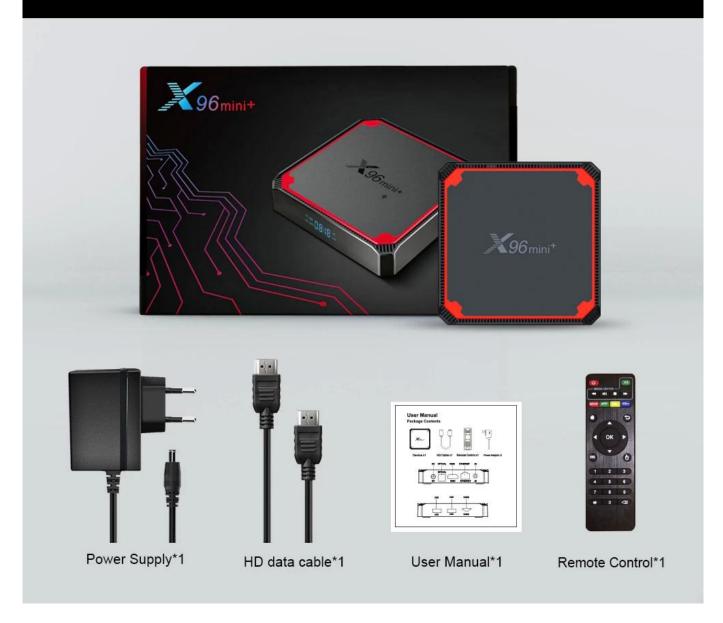

## **Package Contents**

Upgrade Your Entertainment Setup with Our Amlogic S905W4 SOC Android Set Top Box:

- 1. **Powerful Performance**: Powered by the advanced Amlogic S905W4 SOC processor, this settop box offers smooth performance for seamless multitasking and fast load times.
- 2. **4K Ultra HD Streaming**: Immerse yourself in breathtaking 4K Ultra HD resolution, providing crystal-clear visuals and vibrant colors for an unparalleled viewing experience.
- 3. **Enhanced Connectivity**: Connect effortlessly with built-in Wi-Fi, Bluetooth, USB ports, HDMI output, and Ethernet for seamless streaming and connectivity.
- 4. Android Operating System: Experience the flexibility and customization of Android OS, with