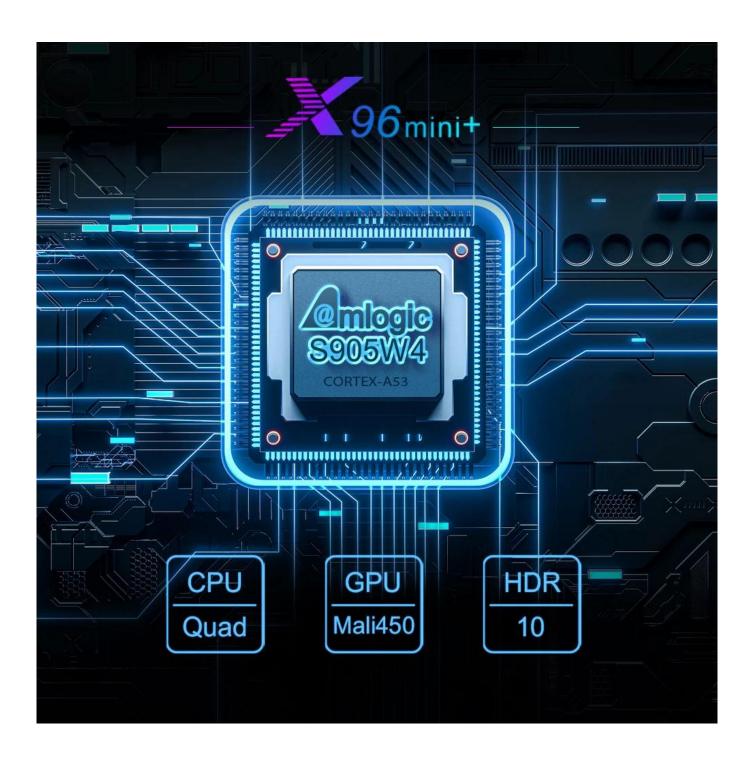

### **Product Parameters**

Model No. X96Mini+ Amlogic S905W4 SOC Android Set Top Box - Enhanced Entertainment

CPU Amlogic S905W4 Quad Core ARM Cortex A53 @2GHz

GPU Penta-core Mali-450MP GPU@750MHz,

Memory DDR3:1GB(Option:2GB)