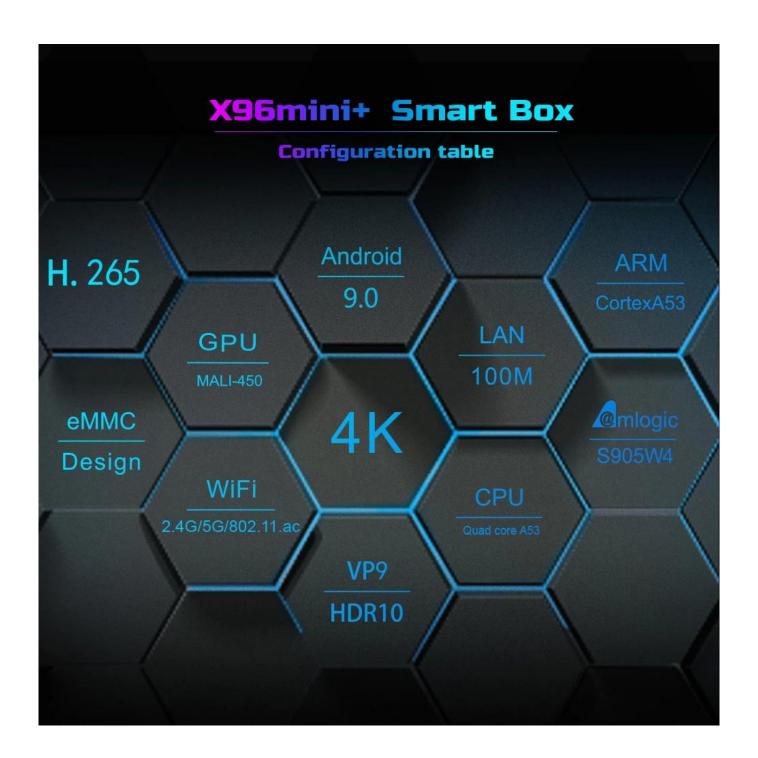

### **Product Parameters**

Model No. X96Mini+ Amlogic S905W4 SOC Android Set Top Box - Enhanced Entertainment

CPU Amlogic S905W4 Quad Core ARM Cortex A53 @2GHz

GPU Penta-core Mali-450MP GPU@750MHz,

Memory DDR3:1GB(Option:2GB)

Flash Original eMMC:8GB/16GB (Optional:32GB/64GB/128GB)

WiFi Amlogic W1:2.4G&5G; 802.11 ac Moudle Plastic : Black & Red Color

Power DC 5V/2A

I/O 1\*HDMI 4K\*2K UHD Output, HDMI 2.0A

1\*AV OUT 480i/576i standard definition output

### Software

OS Android 9.0 OS, OTA Upgrade Support

Video \* AMLogic video Engine(AVE)with dedicated hardware decoders and encoders

\* Supports multiple "secured" video decoding sessions and simultaneous decoding and encoding