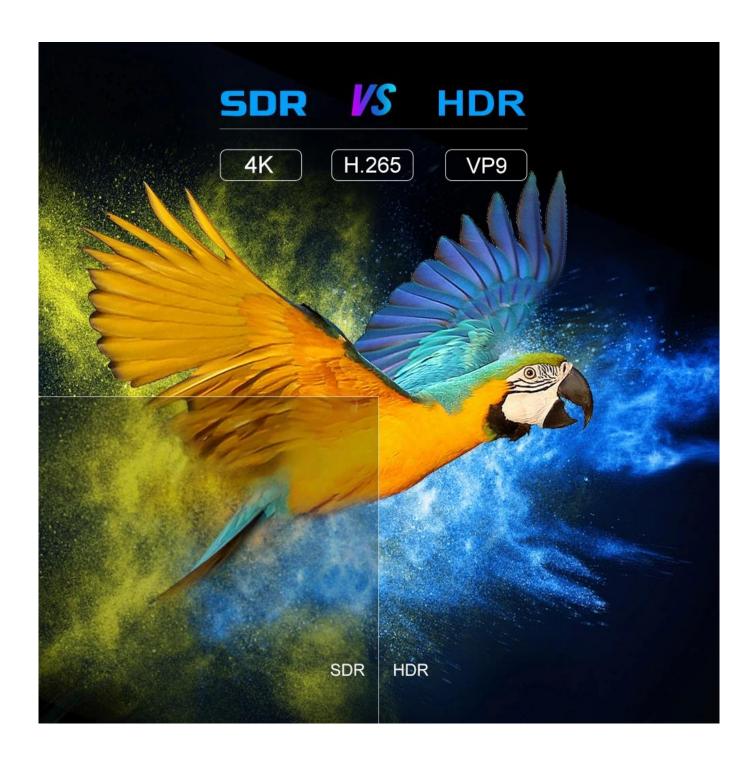

-AVS-P16(AVS+) /AVS-P2 JiZhun Profile up to 1080P@60fps

-MPEG2 MP/HL up to 1080P@60fps -MPEG1 MP/HL up to 1080P@60fps -RealVideo 8/9/10 up to 1080P@60fps \* Low latency 1080P H.264 60fps encoder \* HDR10 and HLG HDR Video Processing