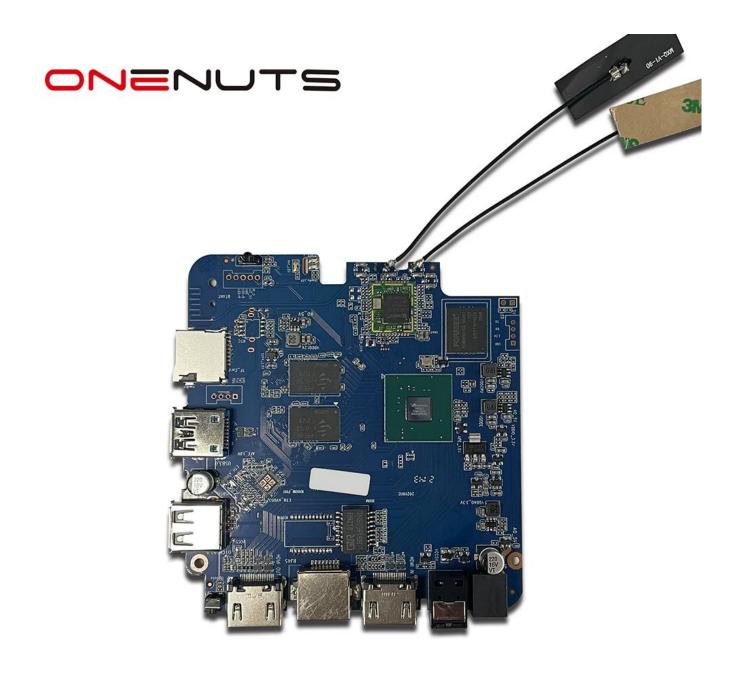

## Android Smart TV Box, TV Box Android HDMI input

Specifications

Model No. Amlogic T962E2 TV Box Android HDMI input

CPU Amlogic T962E2 Quad-Core ARM Cortex-A55 up to 2.0GHz

GPU ARM Mali-G31 MP2 GPU RAM DDR4: 2GB/4GB Memory 16G/32GB eMMC Flash os Android 8.1/9.0/ATV

WiFi Built in WiFi Support IEEE 802.11ac/a/b/g/n(UWE5621DS) 2.4G/5G

Support MIMO(2T2R) 100M/1000M Ethernet support

Bluetooth 5.0 bluebooth

Video&Audio CODEC

Video AV1 up to 4Kx2K@75fps,VP9/H.265 up to 8Kx4K@24fps,VP9/H.265/AVS2 up to 4Kx2K@60fps,H.264 4Kx2K @30fps, AV5+/VC-1/MPEG-4 1080P @60fps

HD MPEG1/2/4.H.265/HEVC,AVS2, HD AVC/VC-1, RM/RMVB, Xvid/DivX3/4/5/6, RealVideo8/9/10 Avi/Rm/Rmvb/Ts/Vob/Mkv/Mov/ISO/wmv/asf/flv/dat/mpg/mpeg

MP3/WMA/AAC/WAV/OGG/DDP/TrueHD/HD/FLAC/APE

HDR HDR 10/10+, Dolby Vision

DRM Widevine (Verimatrix/Playready optional)

I/O

HDMI 1\*HDMI IN

1\*HDMI OUT (HDMI 2.1)

Optical Output 1\* Optical Support Optical Output

1\*High speed USB 2.0,

1\*USB3.0, Support USB Flash Drive and USB HDD

1\*IR Port Internal Infrared Receiver

1 \* RJ45 wire Ethernet connection RI45

1 \*TF card slot TF CARD

Output: DC 5V/2A Power Input: AC100-240V 50/60Hz Power on: Blue; Standby: Red OPtions Built in RTC, Built in USB device