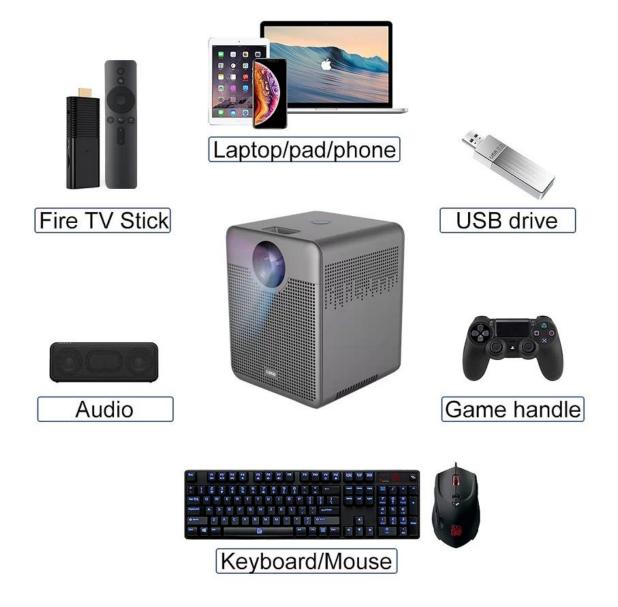

## **Compatible with multiple devices**

Introducing the Android Smart Wi-Fi Home Theater Full HD 1080P LCD Portable Projector. This versatile and compact projector brings the cinema experience to your home. With its Android operating system and Wi-Fi connectivity, easily stream your favorite movies, shows, and videos directly from your smartphone or tablet. Enjoy stunning visuals in full HD 1080P resolution on a large screen. Transform any space into a home theater with the Android Smart Wi-Fi Home Theater Full HD 1080P LCD Portable Projector.