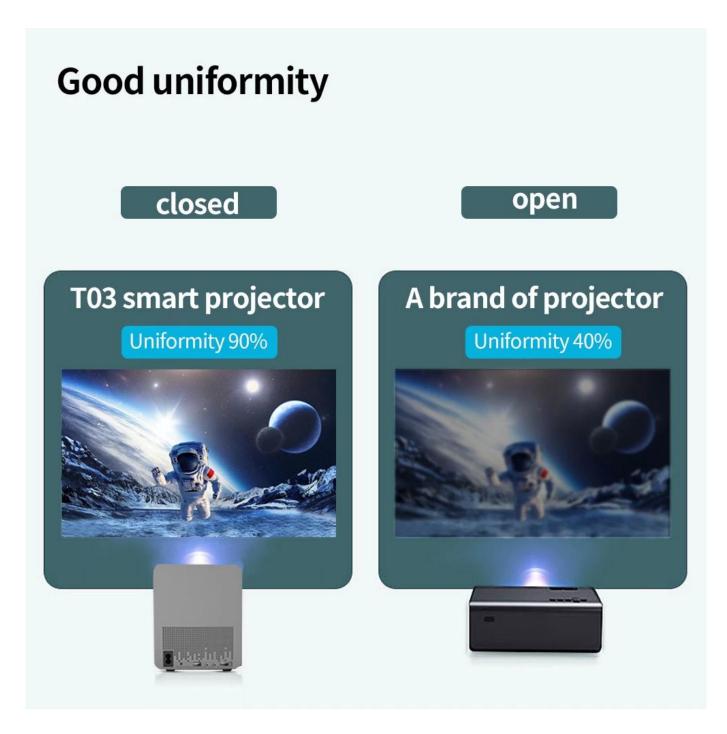

# **Fully enclosed optical machine**

Longer life of LED light source, protection from dust and improved uniformity