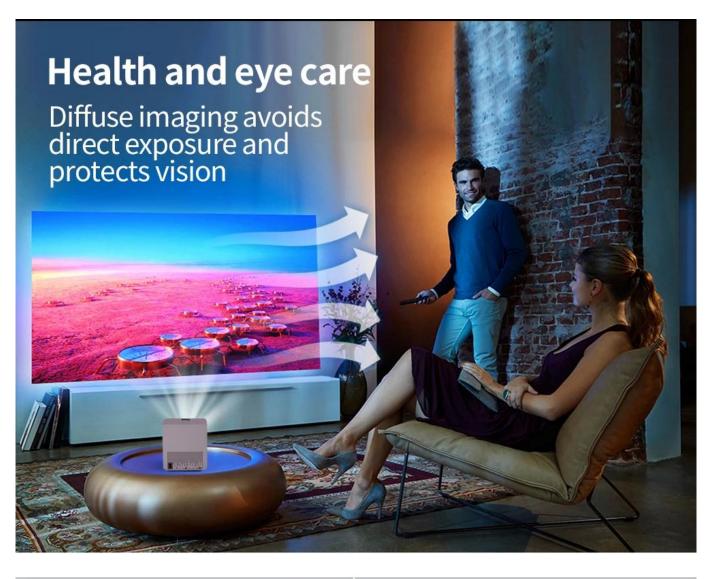

# Diffuse reflection imaging, care for eye health

.

Reduce eye irritation, children watching movies healthier.

Traditional LCD TV

smart projector