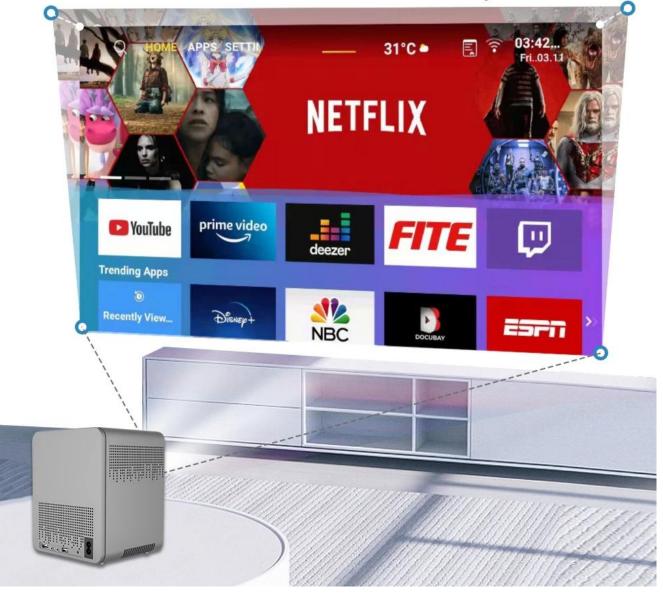

### **Support four-corner correction**

It is more convenient to cast sideways

# **Support four-corner correction**

It is more convenient to cast sideways