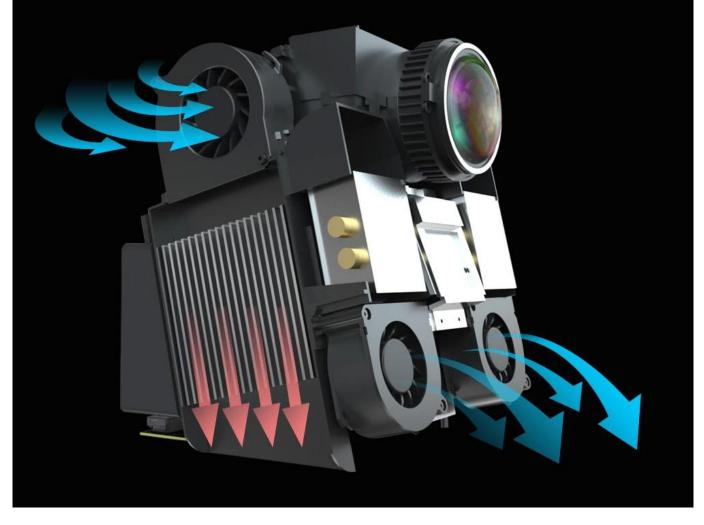

#### **Good heat dissipation**

The composite heat dissipation design of the internal turbine of the optomechanical + the external axial flow is adopted.