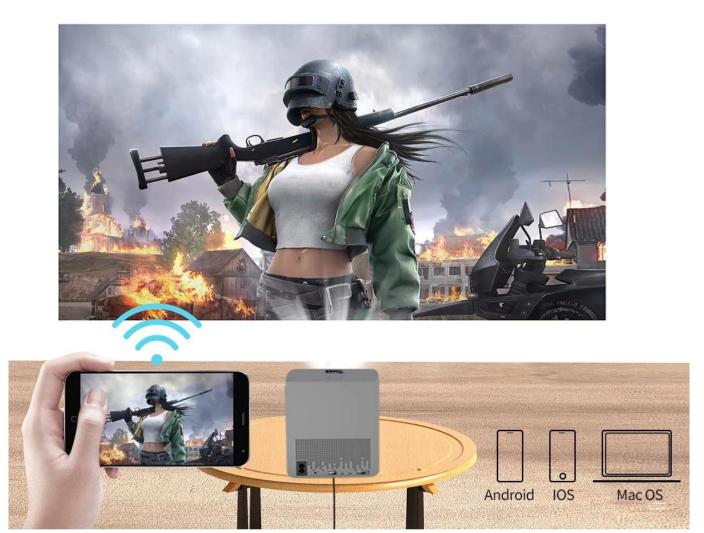

#### **Convenient Screen Mirror**

Connect your iPhone/ Android smart phone or tablet by WiFi