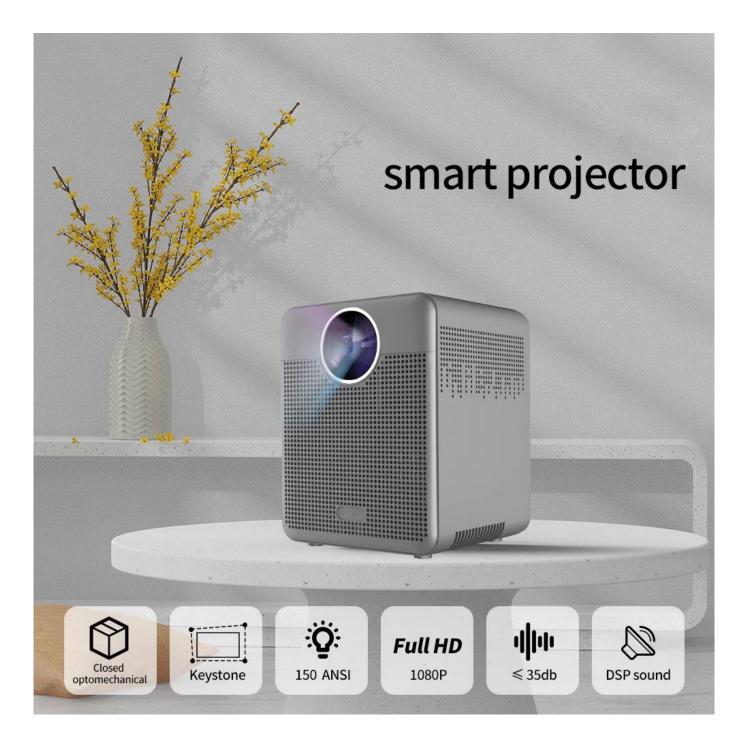

# **Fully enclosed optical machine**

Longer life of LED light source, protection from dust and improved uniformity

#### **Good heat dissipation**

The composite heat dissipation design of the internal turbine of the optomechanical + the external axial flow is adopted.