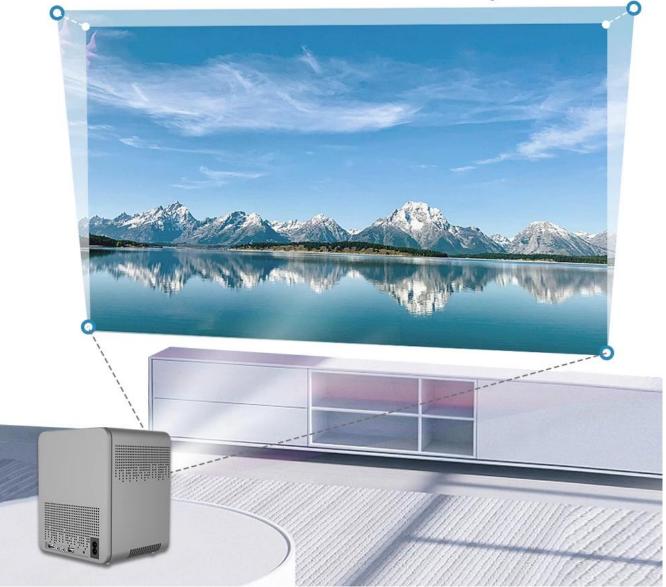

#### **Custom Screen Size**

#### Freedom to project at the size that is right for you

120'

3.0m

2.5m

100"

80"

2.0m