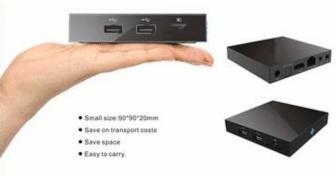

#### 8. Compact and Stylish Design:

The sleek and compact design of the TV box complements any home entertainment setup. Its modern aesthetics blend seamlessly with your TV and decor.