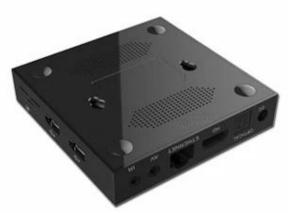

> 1\*HDMI 4K\*2K UHD Output, HDMI 2.0A 1\*AV OUT 480i/576i standard definition output

2\*USB 1\* USB Host Port ,1\*USB Device

1\*OPTICAL Digital Audio output 1\*RJ45 Ethernet Interface

1\*TF CARD Support 4GB/8GB/16GB/32GB/64GB

Power DC 5V/2A LED indicator Working Blue; Standby Red