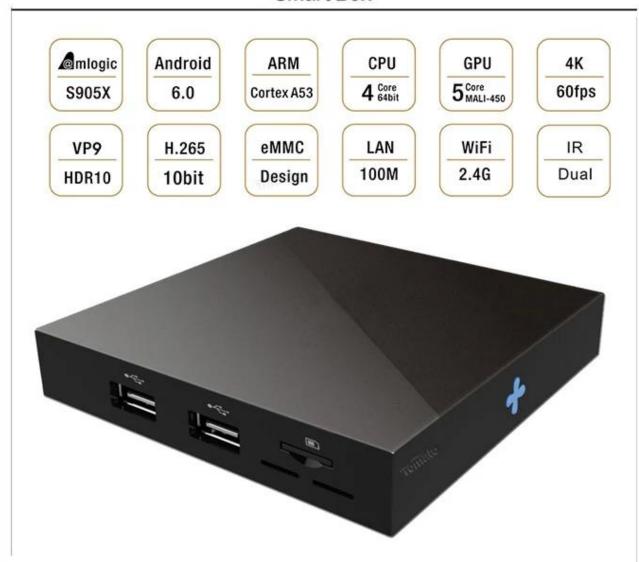

#### Hardware:

CPU Amlogic S905X Quad Core ARM Cortex A53 @2GHz

GPU Penta-core Mali-450MP GPU @ 750MHz,

Memory DDR3:1GB (Option: 2GB)
Flash eMMC:8GB (Option:16GB)

WiFi IEEE 802.11 b/g/n Moudle Plastic : Black Color

#### Software

OS Android 6.0 Marshmallow

\* AMLogic video Engine(AVE)with dedicated hardware decoders and encoders

\* Supports multiple "secured" video decoding sessions and simultaneous decoding and encoding

\* Video/Picture Decoding

-VP9 Profile-2 up to 4K\*2K@60fps

-H.265 HEVC MP-10@L5.1 up to 4K\*2K@60fps -H.264 AVC HP@L5.1 up to 4K\*2K@30fps

-H.264 MVC up to 1080P@60fps

-MPEG-4 ASP@L5 up to 1080P@60fps(ISO-14496)

-WMV/VC-1 SP/MP/AP up to 1080P@60fps

Video -AVS-P16(AVS+) /AVS-P2 JiZhun Profile up to 1080P@60fps

-MPEG2 MP/HL up to 1080P@60fps -MPEG1 MP/HL up to 1080P@60fps -RealVideo 8/9/10 up to 1080P@60fps \* Low latency 1080P H.264 60fps encoder \* HDR10 and HLG HDR Video Processing