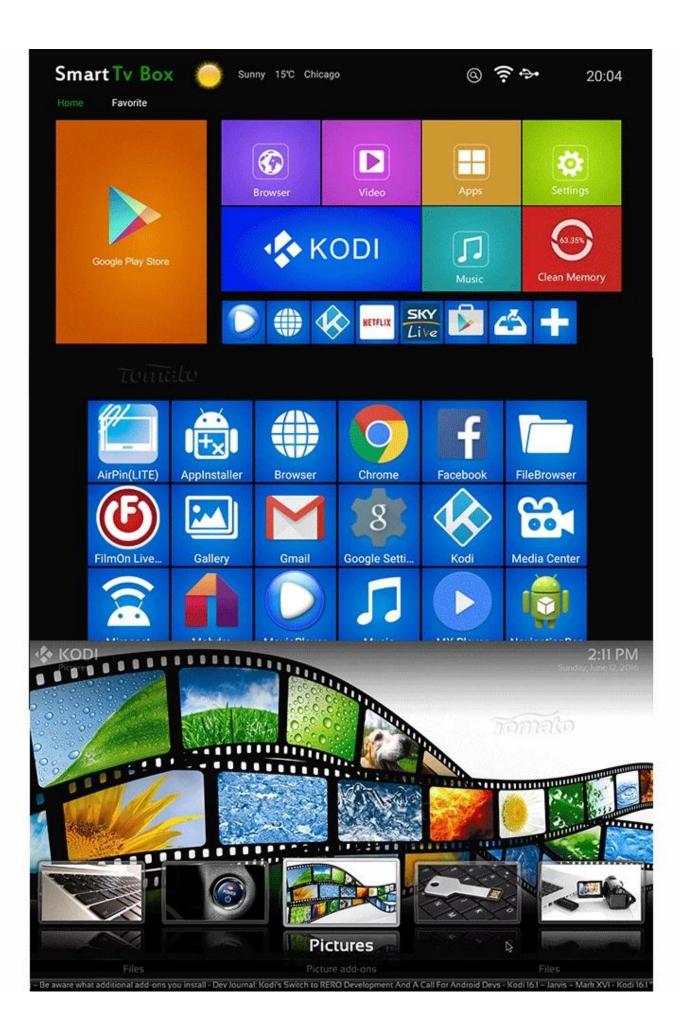

#### 2. Seamless Streaming with Kodi:

With Kodi pre-installed, access a vast library of streaming content, including movies, TV shows, live TV, sports, and more. Stream your favorite content hassle-free.

#### 4. User-Friendly Interface:

Navigate through apps, settings, and content effortlessly with the user-friendly Android interface. Customize your home screen and access your favorite apps with ease.