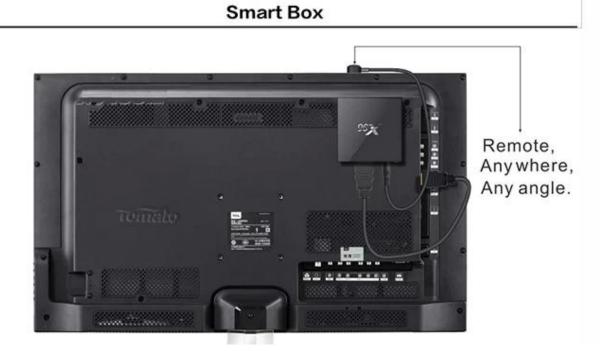

### **Smart Box**

The box can paste in to Wall or TV and others.

- 1.Magic tape
- 2.Pothook Designed
- 3. Dual IR designed, remote control easy.

Put the photo, musics, and videos on your television.

H.264

# Enjoy box

Support HD2.0a

- 4K\*2K 60Hz Resolution output
- 32 audio channel
- 1536KHz audio sampling
- Dual video stream
- Audio and video dynamic-sync

The Android Stream Smart TV Box 905X is designed to revolutionize your TV viewing experience. Here's why it stands out: