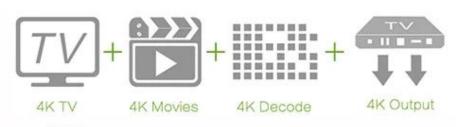

#### 1. Stunning 4K Visuals:

Enjoy crystal-clear picture quality with 4K Ultra HD resolution. Watch your favorite movies, shows, and videos in incredible detail and vibrant colors.