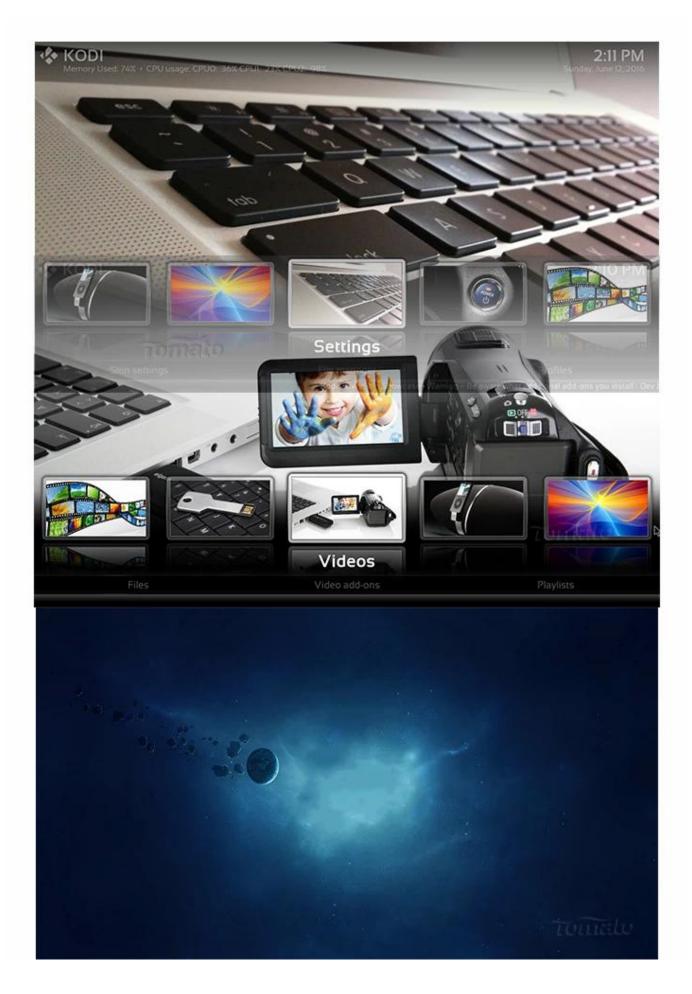

#### 2. Seamless Streaming with Kodi:

With Kodi pre-installed, access a vast library of streaming content, including movies, TV shows, live TV, sports, and more. Stream your favorite content hassle-free.

#### 4. User-Friendly Interface:

Navigate through apps, settings, and content effortlessly with the user-friendly Android interface. Customize your home screen and access your favorite apps with ease.