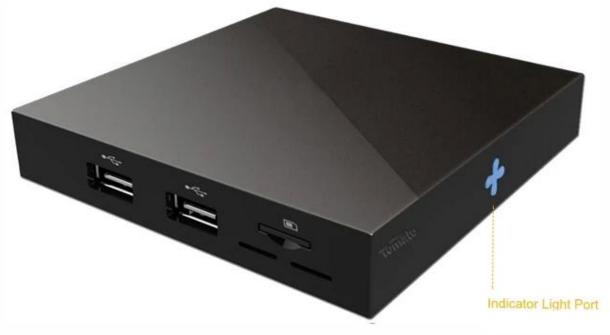

> 1\*HDMI 4K\*2K UHD Output, HDMI 2.0A 1\*AV OUT 480i/576i standard definition output

2\*USB 1\* USB Host Port ,1\*USB Device

1\*OPTICAL Digital Audio output 1\*RJ45 Ethernet Interface

1\*TF CARD Support 4GB/8GB/16GB/32GB/64GB

#### 6. Versatile Connectivity:

Connectivity options include HDMI, USB ports, Ethernet, and Wi-Fi, providing flexibility to connect to different devices and networks.