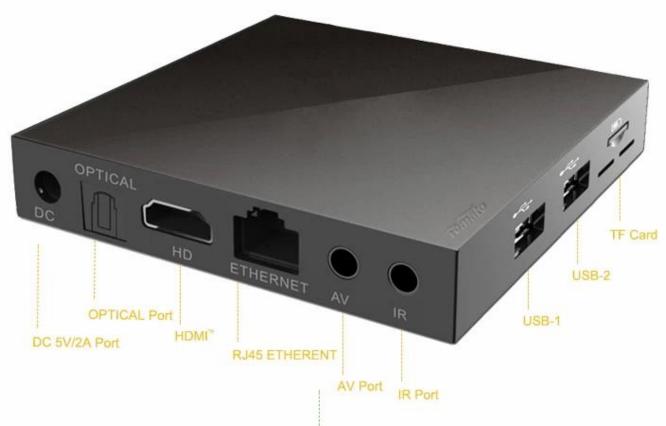

> 1\*HDMI 4K\*2K UHD Output, HDMI 2.0A 1\*AV OUT 480i/576i standard definition output

2\*USB 1\* USB Host Port ,1\*USB Device

1\*OPTICAL Digital Audio output 1\*RJ45 Ethernet Interface

1\*TF CARD Support 4GB/8GB/16GB/32GB/64GB

Power DC 5V/2A LED indicator Working Blue; Standby Red

#### 6. Versatile Connectivity:

Connectivity options include HDMI, USB ports, Ethernet, and Wi-Fi, providing flexibility to connect to different devices and networks.