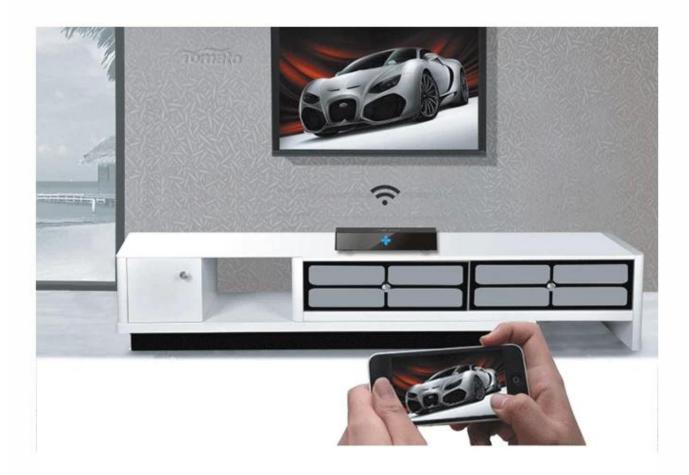

### **Smart Box**

The box can paste in to Wall or TV and others.

- 1.Magic tape
- 2.Pothook Designed
- 3. Dual IR designed, remote control easy.

Put the photo, musics, and videos on your television.

H.264

#### 7. Enhanced Entertainment Features:

Enjoy additional entertainment features like screen mirroring, Bluetooth connectivity, and app compatibility. Transform your TV into a smart hub for all your entertainment needs.