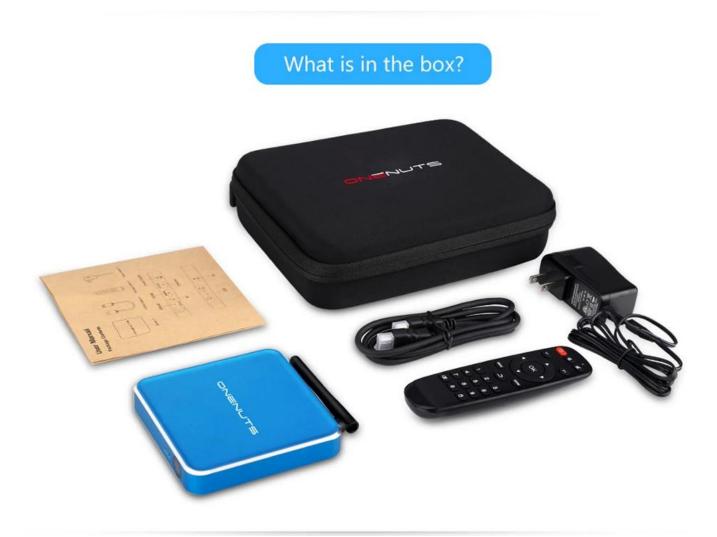

### What's in the box ?

1 \* Onenuts Nut1 Android TV Box

- 1 \* Remote control
- 1 \* User Manual
- 1 \* HDMI Cable
- 1 \* User Manual
- 1 \* Portable Shockproof Carrying Case Bag

1. Wholesale Android TV Box; Wholesale Smart TV Box; Wholesales Android Mini PC Onenuts Nut 1 player is one of most popular streaming Media Players in the market, be in great demand in USA , Canada, and Europe.

 $2.\ {\rm Press}\ \&\ {\rm Play}$  - plug into TV, connect to internet, and Play HD streaming in seconds with an easy-to-use interface

3. Support 1,000,000+ Android APP: with the Google market And Aptoide, get an endless library of movies, TV shows, live sports, premium & international channels, news, music, games and more, all in HD.

4. 2-in-1Hybird function: Streaming player and Game box. Android6.0 TV Box Preloaded KODI, YouTube, Netflix, KO Game and many more.

5. High hardware configuration: Advanced processor of 64-Bit Octa Core Cortex A53 processor, super memory of 2G DDR3 and 16G eMMC, high speed of dual-band ac WIFI and support high resolution 4K\*2K.

6. Eva Bag Free: Environmentally friendly materials. Just take out of android tv box, can reuse to put any small accessories here.