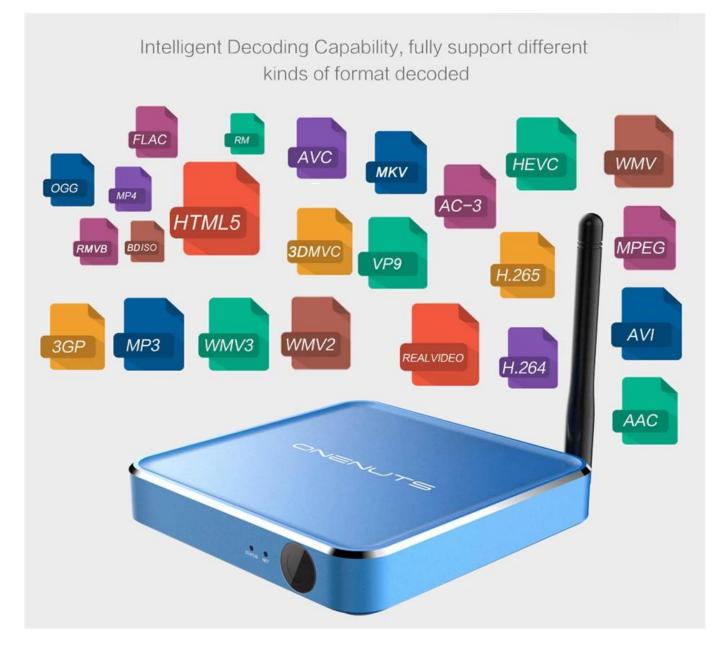

### Specifications

| Model No.<br>CPU        | ONENUTS Nut 1<br>Amlogic S912 64-Bit octa-core ARM Cortex A53 processor @ up to 2.0GHz                     |
|-------------------------|------------------------------------------------------------------------------------------------------------|
| GPU                     | ARM Mali-T820MP3 GPU up to 750MHz (DVFS)                                                                   |
| RAM                     | 2GB DDR3                                                                                                   |
| Internal Storage        | 16GB eMMC flash and SD slot up to 32GB                                                                     |
| Resolution              | 4K x 2K up to 60fps                                                                                        |
| OS                      | Android 6.0.1                                                                                              |
| Application             | Google Play, Aptoide, Kodi 16.1, YouTube, Netflix, Game app (KO GameBox) BangTV,<br>Mobdro, Show Box etc.  |
| DRM                     | Widevine (Verimatrix/Playready optional)                                                                   |
| Video&Audio CODEC       |                                                                                                            |
| Video Docoder           | VP9-10/H.265 up to 4Kx2K@60fps, H.264 HEVC WMV/MPEG TS/MPEG- 1/2/4<br>VC-1/AVS/RealVideo up to 1080p@60fps |
| Video Format            | 3GP/AVI/FLV/MKV/MOV/MP4/RMVB/ts/WEBM/WMV/MPG/MPEG/DAT/ISO/RM                                               |
| Audio Decoder           | AC-3/DTS/FLAC/HE-AAC/MPEG/VORBIS/WMAV2/MP3/AAC/WMA/RM/FLAC/OGG<br>programmable with 7.1/5.1 down-mixing    |
| Output & Input          |                                                                                                            |
| USB host<br>Card reader | 2 High speed USB 2.0 (1 OTG and 1 HOST), support USB Flash Drive and USB HDD SD/SDHC/MMC cards             |
| HDMI                    | HDMI 2.0a $$ up to 4K $@$ 60Hz with CEC and HDR support, and AV port max resolution                        |
| LAN                     | Standard RJ-45 Ethernet                                                                                    |
| Wireless                | dual band WiFi 802.11 b/g/n/ac 2.4 and 5.0 GHz                                                             |
| Bluetooth               | Bluetooth 4.0                                                                                              |
| AV                      | Support Stereo Audio and CVBS 480i/576i SD Video                                                           |
| S/PDIF                  | Support Optical Output                                                                                     |
|                         |                                                                                                            |

### **Pre-installed Kodi(XBMC)**

Preconfigured with the latest KODI 16.1, it allows you to download numerous add-ons, like Youtube, Netflix, Facebook, Twitter, Skype, and you also can play thousands of android games in a large screen smoothly. Install your favorite apps and enjoy advanced technology.

# Pre-installed customized and optimized Kodi, with hardware decoding up to 4K2K Ultra HD support

Get an endless library of movies, TV shows, live sports, premium & international channels, news, music, games and more, all in HD. Colorful Entertainment is just an easy click away!