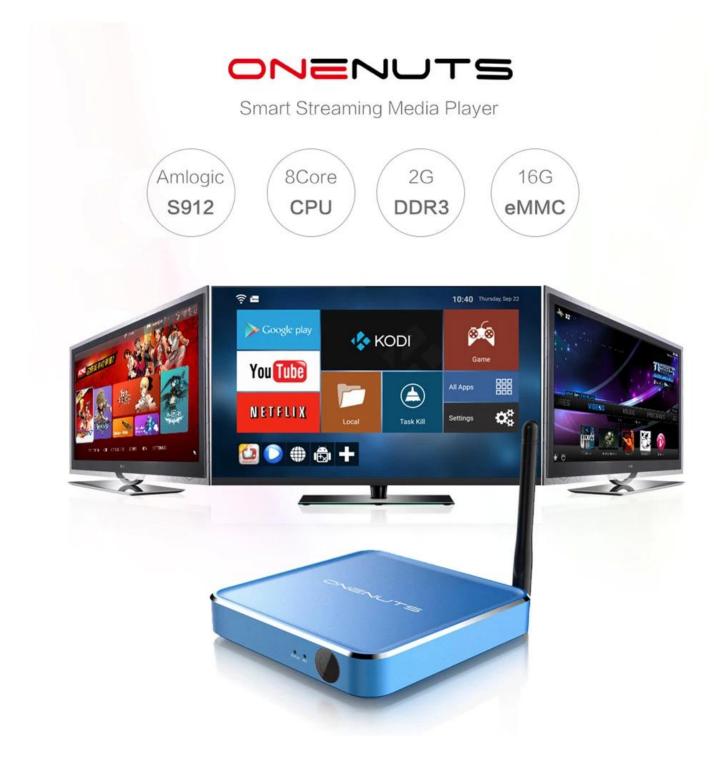

# Android TV BOX with 3G/4G SIM Card slot, Android TV BOX WCDMA 4G/3G Dongle, Best Android TV Box HDMI input

Onenuts 2-in-1 Octa Core Streaming Media Player And Octa Core GameBox

### Specifications

| Model No.<br>CPU        | ONENUTS Nut 1<br>Amlogic S912 64-Bit octa-core ARM Cortex A53 processor @ up to 2.0GHz                     |
|-------------------------|------------------------------------------------------------------------------------------------------------|
| GPU                     | ARM Mali-T820MP3 GPU up to 750MHz (DVFS)                                                                   |
| RAM                     | 2GB DDR3                                                                                                   |
| Internal Storage        | 16GB eMMC flash and SD slot up to 32GB                                                                     |
| Resolution              | 4K x 2K up to 60fps                                                                                        |
| OS                      | Android 6.0.1                                                                                              |
| Application             | Google Play, Aptoide, Kodi 16.1, YouTube, Netflix, Game app (KO GameBox) BangTV,<br>Mobdro, Show Box etc.  |
| DRM                     | Widevine (Verimatrix/Playready optional)                                                                   |
| Video&Audio CODEC       |                                                                                                            |
| Video Docoder           | VP9-10/H.265 up to 4Kx2K@60fps, H.264 HEVC WMV/MPEG TS/MPEG- 1/2/4<br>VC-1/AVS/RealVideo up to 1080p@60fps |
| Video Format            | 3GP/AVI/FLV/MKV/MOV/MP4/RMVB/ts/WEBM/WMV/MPG/MPEG/DAT/ISO/RM                                               |
| Audio Decoder           | AC-3/DTS/FLAC/HE-AAC/MPEG/VORBIS/WMAV2/MP3/AAC/WMA/RM/FLAC/OGG<br>programmable with 7.1/5.1 down-mixing    |
| Output & Input          |                                                                                                            |
| USB host<br>Card reader | 2 High speed USB 2.0 (1 OTG and 1 HOST), support USB Flash Drive and USB HDD SD/SDHC/MMC cards             |
| HDMI                    | HDMI 2.0a $$ up to 4K $@$ 60Hz with CEC and HDR support, and AV port max resolution                        |
| LAN                     | Standard RJ-45 Ethernet                                                                                    |
| Wireless                | dual band WiFi 802.11 b/g/n/ac 2.4 and 5.0 GHz                                                             |
| Bluetooth               | Bluetooth 4.0                                                                                              |
| AV                      | Support Stereo Audio and CVBS 480i/576i SD Video                                                           |
| S/PDIF                  | Support Optical Output                                                                                     |
|                         |                                                                                                            |

4. 2-in-1Hybird function: Streaming player and Game box. Android6.0 TV Box Preloaded KODI, YouTube, Netflix, KO Game and many more.

5. High hardware configuration: Advanced processor of 64-Bit Octa Core Cortex A53 processor, super memory of 2G DDR3 and 16G eMMC, high speed of dual-band ac WIFI and support high resolution 4K\*2K.

### **Pre-installed Kodi(XBMC)**

Preconfigured with the latest KODI 16.1, it allows you to download numerous add-ons, like Youtube, Netflix, Facebook, Twitter, Skype, and you also can play thousands of android games in a large screen smoothly. Install your favorite apps and enjoy advanced technology.