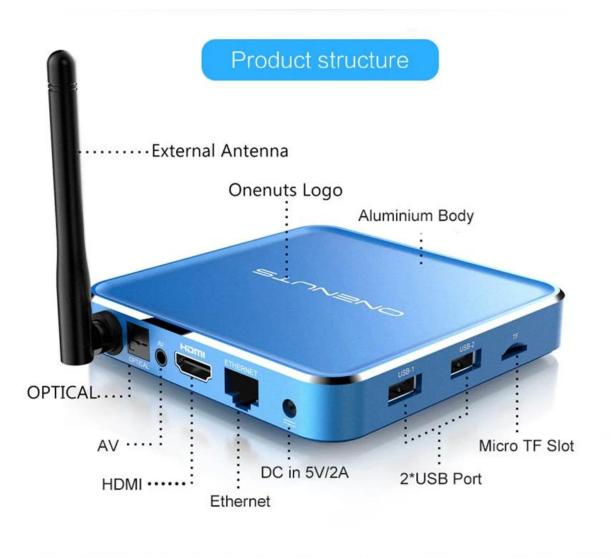

### Specifications

| Model No.<br>CPU        | ONENUTS Nut 1<br>Amlogic S912 64-Bit octa-core ARM Cortex A53 processor @ up to 2.0GHz                     |
|-------------------------|------------------------------------------------------------------------------------------------------------|
| GPU                     | ARM Mali-T820MP3 GPU up to 750MHz (DVFS)                                                                   |
| RAM                     | 2GB DDR3                                                                                                   |
| Internal Storage        | 16GB eMMC flash and SD slot up to 32GB                                                                     |
| Resolution              | 4K x 2K up to 60fps                                                                                        |
| OS                      | Android 6.0.1                                                                                              |
| Application             | Google Play, Aptoide, Kodi 16.1, YouTube, Netflix, Game app (KO GameBox) BangTV,<br>Mobdro, Show Box etc.  |
| DRM                     | Widevine (Verimatrix/Playready optional)                                                                   |
| Video&Audio CODEC       |                                                                                                            |
| Video Docoder           | VP9-10/H.265 up to 4Kx2K@60fps, H.264 HEVC WMV/MPEG TS/MPEG- 1/2/4<br>VC-1/AVS/RealVideo up to 1080p@60fps |
| Video Format            | 3GP/AVI/FLV/MKV/MOV/MP4/RMVB/ts/WEBM/WMV/MPG/MPEG/DAT/ISO/RM                                               |
| Audio Decoder           | AC-3/DTS/FLAC/HE-AAC/MPEG/VORBIS/WMAV2/MP3/AAC/WMA/RM/FLAC/OGG<br>programmable with 7.1/5.1 down-mixing    |
| Output & Input          |                                                                                                            |
| USB host<br>Card reader | 2 High speed USB 2.0 (1 OTG and 1 HOST), support USB Flash Drive and USB HDD SD/SDHC/MMC cards             |
| HDMI                    | HDMI 2.0a $$ up to 4K $@$ 60Hz with CEC and HDR support, and AV port max resolution                        |
| LAN                     | Standard RJ-45 Ethernet                                                                                    |
| Wireless                | dual band WiFi 802.11 b/g/n/ac 2.4 and 5.0 GHz                                                             |
| Bluetooth               | Bluetooth 4.0                                                                                              |
| AV                      | Support Stereo Audio and CVBS 480i/576i SD Video                                                           |
| S/PDIF                  | Support Optical Output                                                                                     |
|                         |                                                                                                            |

### Others

| Power Supply | DC 5V/ 2A                                                                                                  |
|--------------|------------------------------------------------------------------------------------------------------------|
| Accessory    | Remote control, User manual, Power supply, HDMI cable                                                      |
| Option       | Support mouse and keyboard via USB or BT; Support 2.4GHz wireless mouse and keyboard via 2.4GHz USB dongle |