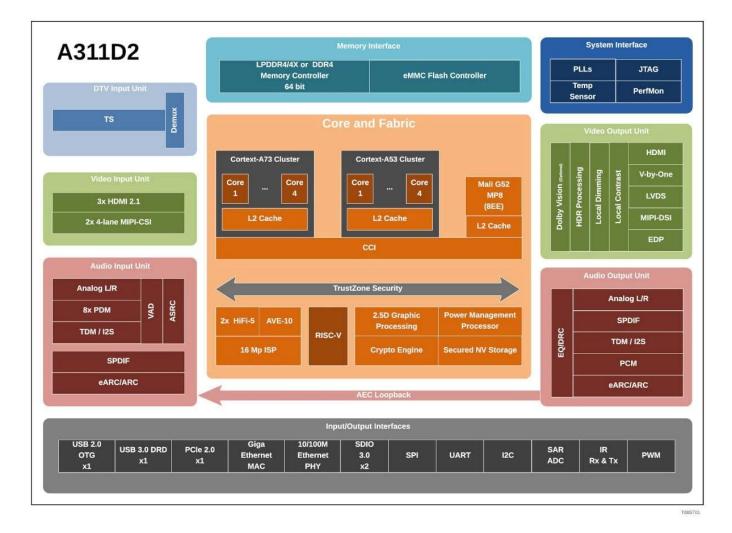

### **Specifications**

Model No. Amlogic A311D2 Android TV Box Factory

CPU Amlogic A311D2 Quad Core Cortex-A73 + Quad Core Cortex-A53

GPU ARM Mali-G52 MP8

RAM 4GB (max to 8GB/32GB for options) ROM 32GB (64GB/128GB/256GB options)

OS Android 11.0

Wi-Fi / BT Built-in Wi-Fi (standard single band 2.4G supported; Dual band 2.4G/5G for

options); BT4.2 or BT5.0 (M.2 port for option)

I/O Port

Serial ports

HDMI input 3\*HDMI input HDMI output 1\*HDMI output

LVDS output 1 single/dual, can directly drive 50/60Hz LCD

V-By-One output 2\*8-lane V-by-One, up to 4Kp60; support 4K\*2K@60Hz output

Screen backlight interface 5V/12V power, Local Dimming or PWM dimming

USB port 1\*USB 3.0 A port

USB 2.0 A port (for burning firmware) or (mini USB OTG for option)

2\*serial ports (2\*RS232 or 2\*TTL ports; If need TF card slot, then only 1\*

serial port available.)

Camera CSI 2\*CSI input

MIC PDM Some of the function pins are multiplexed with Camera CSI, need to

confirm before use

Spk BOARD Support I2S output

Ethernet 1\*RJ45 port, 100M/1000M

SPDIF or COAX output for option

Line in AUDIO\_Line in Line out AUDIO Line out

RTC Support timer switch on/off

IR IR receiver (on-board IR receiver for option)

Power LED On-board or matching function board for option

Upgrade Support local upgrade by TF & USB or OTA upgrade

Power Supply 5V/12V Power