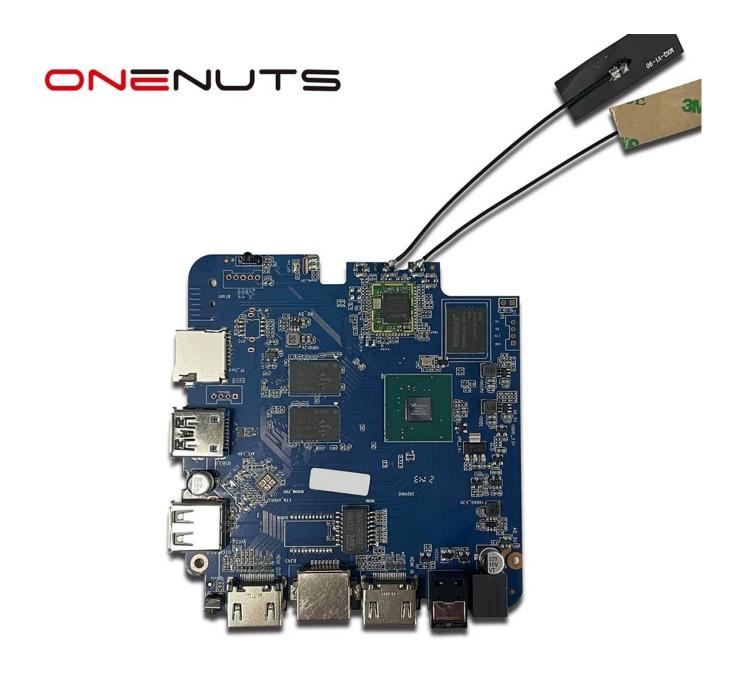

HDR HDR 10/10+, Dolby Vision

DRM Widevine (Verimatrix/Playready optional)

I/O HDMI

1\*HDMI IN

1\*HDMI OUT (HDMI 2.1) Optical Output 1\* Optical Support Optical Output

USB 1\*High speed USB 2.0,

1\*USB3.0,

Support USB Flash Drive and USB HDD

Internal Infrared Receiver 1\*IR Port

1 \* RJ45 wire Ethernet connection RJ45

TF CARD 1 \*TF card slot

Output: DC 5V/2A Input: AC100-240V 50/60Hz Power

Power on: Blue; Standby: Red Built in RTC, Built in USB device