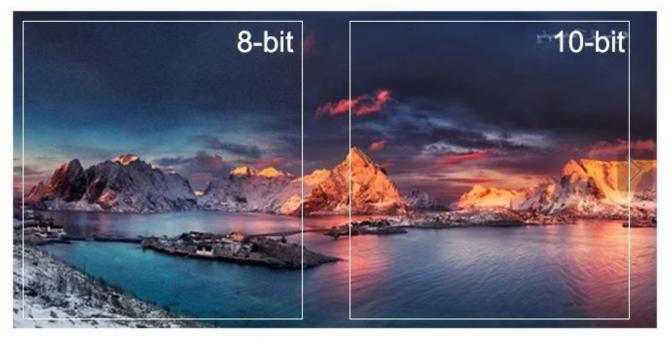

# The color quantity is increase by 60 times more than the previous generation.

10 bit decoding, it could highest support 1.07 billion color, Compared to the previous generation of 16.7 million colors, it increase by 60 times.