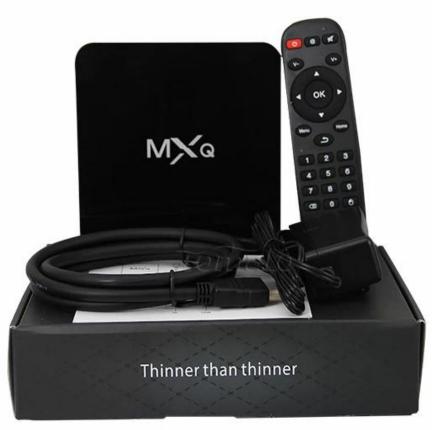

#### **Features:**

**Quad Core TV Box** is an innovative multimedia center with an Android based operating System that allows you to play and view content without paying for cable or any monthly subscriptions. Just plug it in and discover a whole world of live TV,TV shows, sporting events, photos, music and more.

#### What's in the box?

1\*Quad Core TV Box 1\*HDMI Cable 1\*Remote Control 1\*Power Adapter 1\*User Manual

S905

64-Bit Quad Core Cortex A53

HDMI 2.0 HDCP 2.2 4K

TSMC 28NM H.265 @60fps

DRM