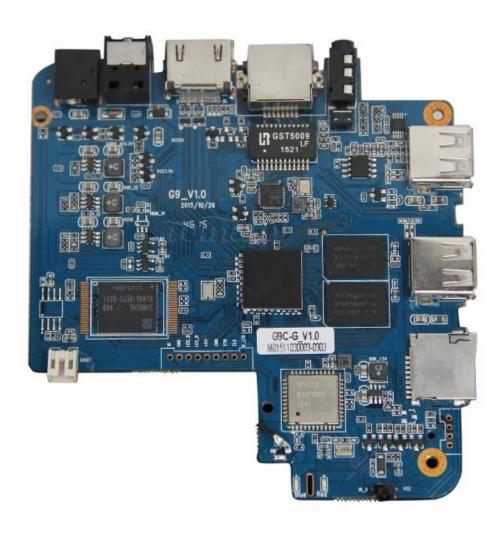

### Android TV Box Quad Core S905 Chipset 1G RAM 8G ROM Android 5.1 Amlogic S905 Quad-Core 64-bit Cortex-A53 up to 2.0GHz G9C

| Hardware Specifications         |                                                                                                     |
|---------------------------------|-----------------------------------------------------------------------------------------------------|
| Model No.                       | G9C                                                                                                 |
| CPU                             | Amlogic S905 Quad Core ARM Cortex™-A53 CPU up to 2.0 GHz (DVFS)                                     |
| GPU                             | Penta-Core Mali-450 Up to 750Mhz+                                                                   |
| FLASH                           | 8GB EMMC                                                                                            |
| SDRAM                           | 1GB DDR3                                                                                            |
| Power Supply Specifications     |                                                                                                     |
| Power Supply                    | DC 5V/2A                                                                                            |
| Power Indicator (LED)           | Power ON:blue; Standby:Red                                                                          |
| Main Features                   |                                                                                                     |
| OS                              | Android™ 5.1 Lollipop                                                                               |
| 3D                              | 3D-HD 1080Px2                                                                                       |
| Support Decoder<br>Format       | HD MPEG1/2/4,H.264/H.265, HD AVC/VC-1,RM/RMVB,Xvid/DivX3/4/5/6 ,<br>RealVideo8/9/10,HEVC MP-10      |
| Support Media<br>Format         | Avi/Rm/Rmvb/Ts/Vob/Mkv/Mov/ISO/Wmv/Asf/Flv/Dat/Mpg/Mpeg/MP4                                         |
| Support Music Format            | MP3/WMA/AAC/WAV/OGG/AC3/DDP/TrueHD/DTS/DTS/HD/FLAC/APE                                              |
| Support Photo Format            | HD JPEG/BMP/GIF/PNG/TIFF                                                                            |
| USB Host                        | 2 High Speed USB 2.0,Support U DISK And USB HDD                                                     |
| Card Reader                     | SD™/SDHC/MMC Cards                                                                                  |
| HDD File System                 | FAT16/FAT32/NTFS                                                                                    |
| Support Subtitle                | SRT/SMI/SUB/SSA/IDX+USB                                                                             |
| High Difinition<br>Video Output | Support All Standard SD/HD/4K2K Ultra HD Decoding And Output                                        |
| OSD type of<br>languages        | English/French/German/Spanish/Italian etc Multilateral Languages                                    |
| LAN                             | Ethernet:1000M, Standard RJ-45 (optional IEEE 802.3 10/100/1000 Gigabit )                           |
| Wireless                        | Support IEEE802.11 b/g/n Bluetooth™ 4.1EDR                                                          |
| Mouse/Keyboard                  | Support Mouse And Keyboard Via USB;Support 2.4GHz Wireless Mouse And Keyboard Via 2.4GHz USB Dongle |
| HDMI™                           | HDMI™ 2.0 (CEC and HDCP 2.2), 4K X 2K @60 fps                                                       |
| AV                              | Support                                                                                             |
| Optical                         | Support                                                                                             |
| 3G                              | Support                                                                                             |
| SPDIF/IEC958                    | Optical                                                                                             |
| IPTV And OTT                    | Support Many Kinds of IPTV And OTT Programmes                                                       |
| Software Specifications         |                                                                                                     |
| Network Function                | Miracast, Kodi, Airplay, Skype Chatting, Picasa, Youtube, Flicker, Facebook, Online Movies, etc     |
| Other Feature                   | Free Internet Searching, Thousands of Android Applications, Many Kinds of Games, etc                |