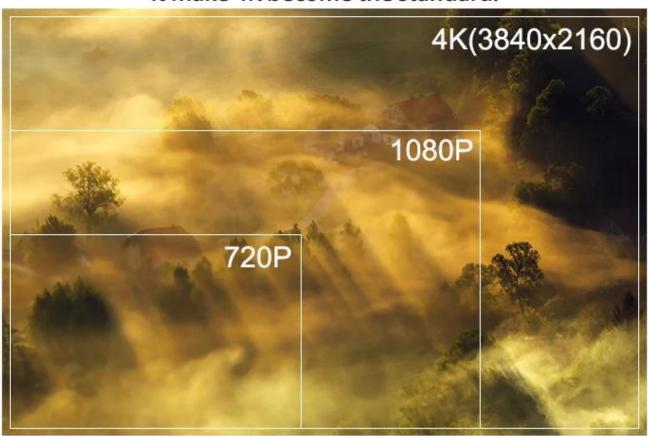

#### 64 bit CPU,

While maintaining the same power consumption, the computing power of CPU has also been greatly improved.

With 4K2K decoding capabilities, it make 4K become the standard.