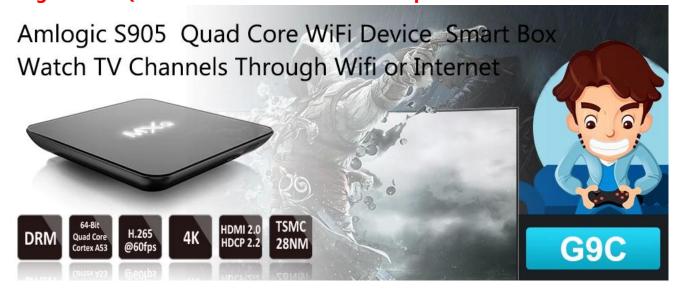

### Android TV Box Quad Core S905 Chipset 1G RAM 8G ROM Android 5.1 Amlogic S905 Quad-Core 64-bit Cortex-A53 up to 2.0GHz G9C

| Hardware Specifications         |                                                                                                     |
|---------------------------------|-----------------------------------------------------------------------------------------------------|
| Model No.                       | G9C                                                                                                 |
| CPU                             | Amlogic S905 Quad Core ARM Cortex™-A53 CPU up to 2.0 GHz (DVFS)                                     |
| GPU                             | Penta-Core Mali-450 Up to 750Mhz+                                                                   |
| FLASH                           | 8GB EMMC                                                                                            |
| SDRAM                           | 1GB DDR3                                                                                            |
| Power Supply Specifications     |                                                                                                     |
| Power Supply                    | DC 5V/2A                                                                                            |
| Power Indicator (LED)           | Power ON:blue; Standby:Red                                                                          |
| Main Features                   |                                                                                                     |
| OS                              | Android™ 5.1 Lollipop                                                                               |
| 3D                              | 3D-HD 1080Px2                                                                                       |
| Support Decoder<br>Format       | HD MPEG1/2/4,H.264/H.265, HD AVC/VC-1,RM/RMVB,Xvid/DivX3/4/5/6 ,<br>RealVideo8/9/10,HEVC MP-10      |
| Support Media<br>Format         | Avi/Rm/Rmvb/Ts/Vob/Mkv/Mov/ISO/Wmv/Asf/Flv/Dat/Mpg/Mpeg/MP4                                         |
| Support Music Format            | MP3/WMA/AAC/WAV/OGG/AC3/DDP/TrueHD/DTS/DTS/HD/FLAC/APE                                              |
| Support Photo Format            | HD JPEG/BMP/GIF/PNG/TIFF                                                                            |
| USB Host                        | 2 High Speed USB 2.0,Support U DISK And USB HDD                                                     |
| Card Reader                     | SD™/SDHC/MMC Cards                                                                                  |
| HDD File System                 | FAT16/FAT32/NTFS                                                                                    |
| Support Subtitle                | SRT/SMI/SUB/SSA/IDX+USB                                                                             |
| High Difinition<br>Video Output | Support All Standard SD/HD/4K2K Ultra HD Decoding And Output                                        |
| OSD type of<br>languages        | English/French/German/Spanish/Italian etc Multilateral Languages                                    |
| LAN                             | Ethernet:1000M, Standard RJ-45 (optional IEEE 802.3 10/100/1000 Gigabit )                           |
| Wireless                        | Support IEEE802.11 b/g/n Bluetooth™ 4.1EDR                                                          |
| Mouse/Keyboard                  | Support Mouse And Keyboard Via USB;Support 2.4GHz Wireless Mouse And Keyboard Via 2.4GHz USB Dongle |
| HDMI™                           | HDMI™ 2.0 (CEC and HDCP 2.2), 4K X 2K @60 fps                                                       |
| AV                              | Support                                                                                             |
| Optical                         | Support                                                                                             |
| 3G                              | Support                                                                                             |
| SPDIF/IEC958                    | Optical                                                                                             |
| IPTV And OTT                    | Support Many Kinds of IPTV And OTT Programmes                                                       |
| Software Specifications         |                                                                                                     |
| Network Function                | Miracast, Kodi, Airplay, Skype Chatting, Picasa, Youtube, Flicker, Facebook, Online Movies, etc     |
| Other Feature                   | Free Internet Searching, Thousands of Android Applications, Many Kinds of Games, etc                |

#### What's in the box?

1\*Quad Core TV Box 1\*HDMI Cable 1\*Remote Control 1\*Power Adapter 1\*User Manual

S905

64-Bit Quad Core Cortex A53

HDMI 2.0 HDCP 2.2 4K

TSMC 28NM H.265 @60fps

DRM