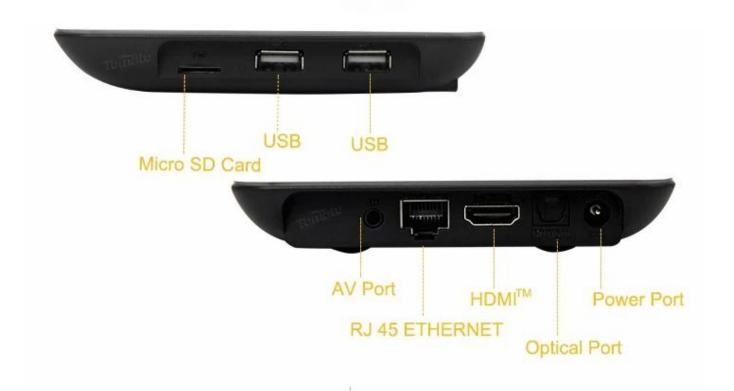

### Android TV Box Quad Core S905 Chipset 1G RAM 8G ROM Android 5.1 Amlogic S905 Quad-Core 64-bit Cortex-A53 up to 2.0GHz G9C

| Hardware Specifications         |                                                                                                     |
|---------------------------------|-----------------------------------------------------------------------------------------------------|
| Model No.                       | G9C                                                                                                 |
| CPU                             | Amlogic S905 Quad Core ARM Cortex™-A53 CPU up to 2.0 GHz (DVFS)                                     |
| GPU                             | Penta-Core Mali-450 Up to 750Mhz+                                                                   |
| FLASH                           | 8GB EMMC                                                                                            |
| SDRAM                           | 1GB DDR3                                                                                            |
| Power Supply Specifications     |                                                                                                     |
| Power Supply                    | DC 5V/2A                                                                                            |
| Power Indicator (LED)           | Power ON:blue; Standby:Red                                                                          |
| Main Features                   |                                                                                                     |
| OS                              | Android™ 5.1 Lollipop                                                                               |
| 3D                              | 3D-HD 1080Px2                                                                                       |
| Support Decoder<br>Format       | HD MPEG1/2/4,H.264/H.265, HD AVC/VC-1,RM/RMVB,Xvid/DivX3/4/5/6 ,<br>RealVideo8/9/10,HEVC MP-10      |
| Support Media<br>Format         | Avi/Rm/Rmvb/Ts/Vob/Mkv/Mov/ISO/Wmv/Asf/Flv/Dat/Mpg/Mpeg/MP4                                         |
| Support Music Format            | MP3/WMA/AAC/WAV/OGG/AC3/DDP/TrueHD/DTS/DTS/HD/FLAC/APE                                              |
| Support Photo Format            | HD JPEG/BMP/GIF/PNG/TIFF                                                                            |
| USB Host                        | 2 High Speed USB 2.0,Support U DISK And USB HDD                                                     |
| Card Reader                     | SD™/SDHC/MMC Cards                                                                                  |
| HDD File System                 | FAT16/FAT32/NTFS                                                                                    |
| Support Subtitle                | SRT/SMI/SUB/SSA/IDX+USB                                                                             |
| High Difinition<br>Video Output | Support All Standard SD/HD/4K2K Ultra HD Decoding And Output                                        |
| OSD type of<br>languages        | English/French/German/Spanish/Italian etc Multilateral Languages                                    |
| LAN                             | Ethernet:1000M, Standard RJ-45 (optional IEEE 802.3 10/100/1000 Gigabit )                           |
| Wireless                        | Support IEEE802.11 b/g/n Bluetooth™ 4.1EDR                                                          |
| Mouse/Keyboard                  | Support Mouse And Keyboard Via USB;Support 2.4GHz Wireless Mouse And Keyboard Via 2.4GHz USB Dongle |
| HDMI™                           | HDMI™ 2.0 (CEC and HDCP 2.2), 4K X 2K @60 fps                                                       |
| AV                              | Support                                                                                             |
| Optical                         | Support                                                                                             |
| 3G                              | Support                                                                                             |
| SPDIF/IEC958                    | Optical                                                                                             |
| IPTV And OTT                    | Support Many Kinds of IPTV And OTT Programmes                                                       |
| Software Specifications         |                                                                                                     |
| Network Function                | Miracast, Kodi, Airplay, Skype Chatting, Picasa, Youtube, Flicker, Facebook, Online Movies, etc     |
| Other Feature                   | Free Internet Searching, Thousands of Android Applications, Many Kinds of Games, etc                |